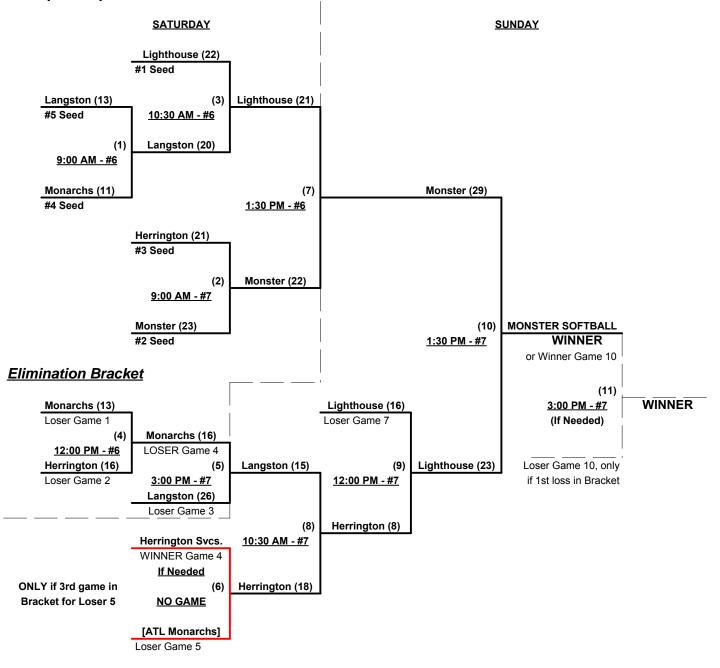

### Men's 50+ Major Division • 5 Teams

2

| <u>Win</u> | <u>Loss</u> |   |                             |
|------------|-------------|---|-----------------------------|
| 0          | 2           | 1 | Atlanta Monarchs/Miken (GA) |
| 1          | 1           | 2 | Herrington Services (MS)    |
| 0          | 2           | 3 | Langston/Revenge/Power (AL) |

| <u>Win</u> | <u>Loss</u> |
|------------|-------------|
| 2          |             |

4 Lighthouse Lookouts (TN)

0 5 Monster Softball (TN)

#### Men's 50+ Major Division • 5 Teams

#### Championship Bracket

Rev. 08/16/2014