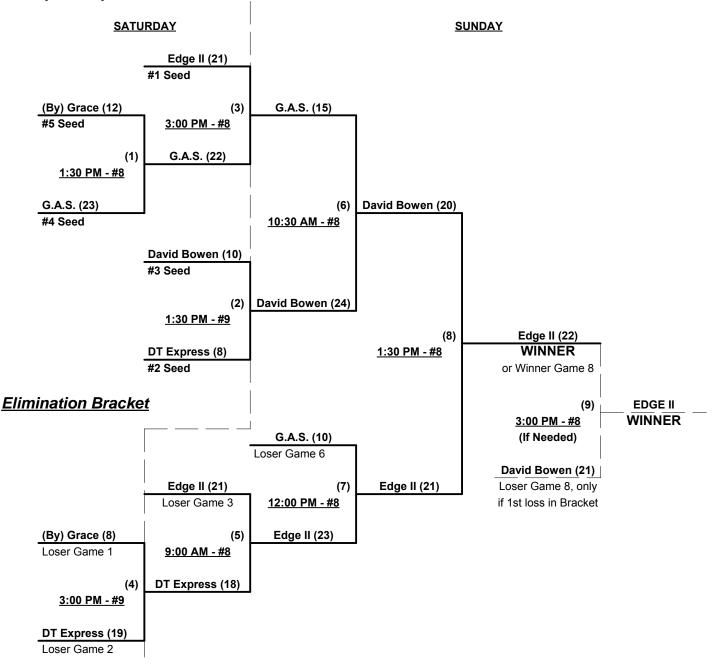

### Men's 50/55/60+ Gold Division • 7 Teams

| <u>Win</u> | <u>Loss</u> |   |                              | <u>Win</u> | <u>Loss</u> |   |
|------------|-------------|---|------------------------------|------------|-------------|---|
| 0          | 3           | 1 | Magnolia Softball (MS)       | 3          | 0           | 5 |
| 2          | 1           | 2 | North Georgia Outlaws        | 1          | 1           | 6 |
| 0          | 3           | 3 | (By) Grace Redeemed (TN)     | 3          | (1)         | 7 |
| 2          | 1           | 4 | D. Bowen Sporting Goods (FL) |            |             |   |
|            |             |   |                              |            |             |   |

5 DT Express (GA) 6 GA/AL Seniors/GAS (GA)

Edge II (TN)

### Men's 55/60+ Gold Division • 5 Teams

#### Championship Bracket