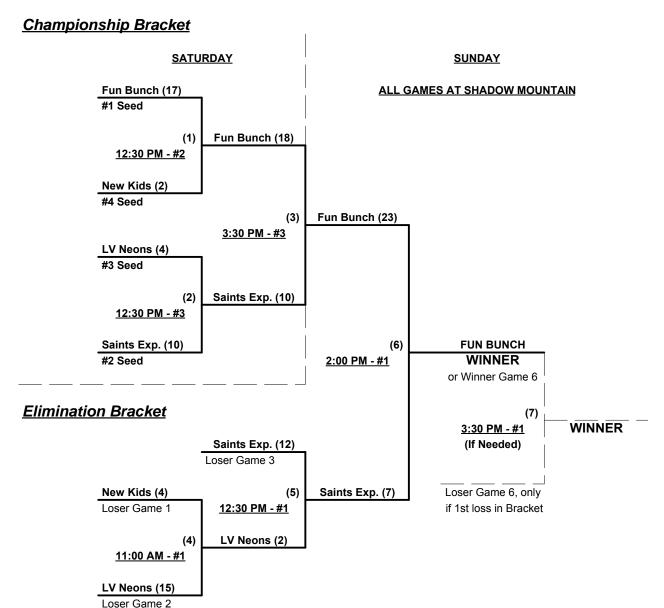

#### Women's 65+ Division • 4 Teams

| <u>Win</u> | <u>Loss</u> |   |                      | <u>Win</u> | Loss |   |                        |
|------------|-------------|---|----------------------|------------|------|---|------------------------|
| 3          | 0           | 1 | Fun Bunch Plus (MO)  | 0          | 3    | 3 | New Kids on Block (CA) |
| 1          | 2           | 2 | Las Vegas Neons (NV) | 2          | 1    | 4 | Saints Express (CA)    |

#### Seeding for Women's 65+ Double Elimination bracket commencing Saturday afternoon • See bracket

Format: Full (3-game) Rounbd Robin to seed Women's 65+ Double Eliomination bracket

Home Runs - Open

Run Rules - 5 runs per ½ inning at bat (except open inning)

Time Limits - RR = 65 + open inn. • Bracket = 70 + open inn. • Championship game(s) = 7 innings full

Tie Breakers - Head to head (in full RR only), least runs allowed, run differential, coin toss

**Schedule Subject to Change at Discretion of Tournament and Field Directors** 

### Women's 65+ Division • 4 Teams