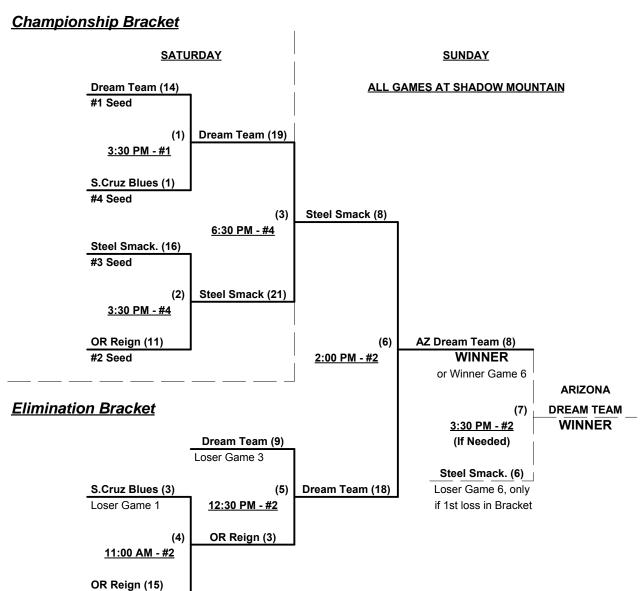

#### Women's 50/55+ Division • 6 Teams

| <u>V</u> | <u>Vin</u> | <u>Loss</u> |   |                           | <u>Win</u> | <u>Loss</u> |   |                          |
|----------|------------|-------------|---|---------------------------|------------|-------------|---|--------------------------|
|          | 3          | 0           | 1 | Arizona Dream Team (AZ)   | 0          | 3           | 4 | Santa Cruz Blues 50 (CA) |
|          | 2          | 1           | 2 | Ladiez Steel Smackin (CA) | 2          | 1           | 5 | Nevada Sage (NV)         |
|          | 2          | 1           | 3 | Oregon Reign (OR)         | 0          | 3           | 6 | Santa Cruz Blues 55 (CA) |

#### Seeding for Women's 50+ Double Elimination bracket commencing Saturday afternoon • See bracket

Format: Mixed (3-game) Round Robin to seed Women's 50+ Double Elimination bracket

Teams #1-4 play Double Elimination bracket for Women's 50+ Championship

Teams #5-6 play Best 2 of 3 series for Women's 55+ Championship

Home Runs - Open

Run Rules - 5 runs per ½ inning at bat (except open inning)

Time Limits - RR = 65 + open inn. • Bracket = 70 + open inn. • Championship game(s) = 7 innings full

Tie Breakers - Head to head (in full RR only), least runs allowed, run differential, coin toss

#### Schedule Subject to Change at Discretion of Tournament and Field Directors

Loser Game 2