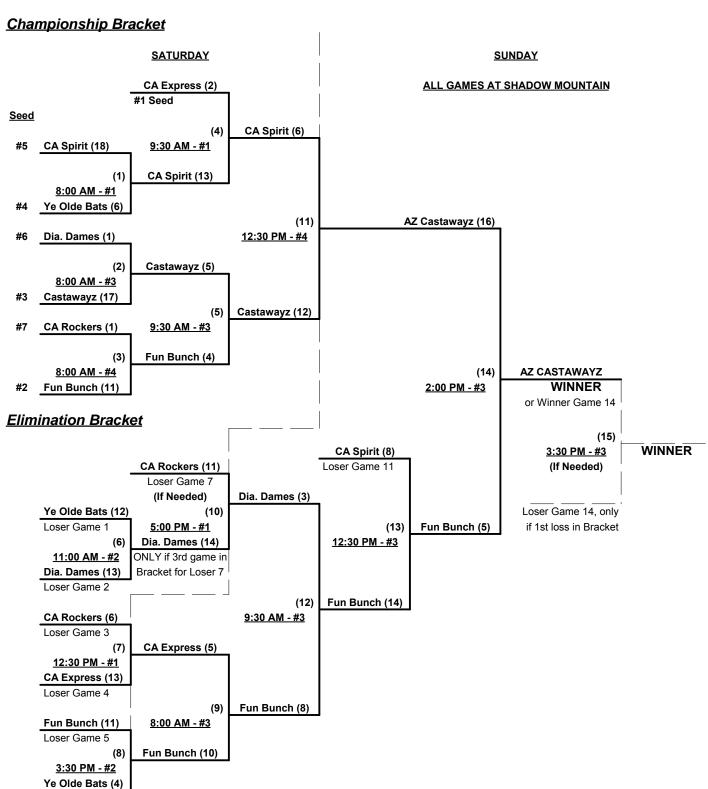

#### Women's 60+ Division • 7 Teams

|   | <u>Win</u> | <u>Loss</u> |   |                           | <u>Win</u> | <b>Loss</b> |   |                    |
|---|------------|-------------|---|---------------------------|------------|-------------|---|--------------------|
| _ | 1          | 1           | 1 | Arizona Castawaz          | 0          | 1           | 5 | Diamond Dames (NV) |
| _ | 2          | 0           | 2 | CA Express/ Timberworks   | 2          | 0           | 6 | Fun Bunch (CA)     |
| _ | 0          | 2           | 3 | California Rockers (CA)   | 1          | 1           | 7 | Ye Olde Bats (CA)  |
|   | 1          | 1           | 4 | California Spirit 60 (CA) |            |             | • |                    |

Seeding for Women's 60+ Three-Game-Guarantee bracket commencing Saturday morning • See bracket

Format: Two (2) game Round Robin to seed Women's 60+ Three-Game-Guarantee bracket

Home Runs - Open

Run Rules - 5 runs per ½ inning at bat (except open inning)

Time Limits - RR = 65 + open inn. • Bracket = 70 + open inn. • Championship game(s) = 7 innings full

Tie Breakers - Head to head (in full RR only), least runs allowed, run differential, coin toss

**Schedule Subject to Change at Discretion of Tournament and Field Directors** 

Loser Game 6

#### Women's 60+ Division • 7 Teams

Rev. 05/26/2014