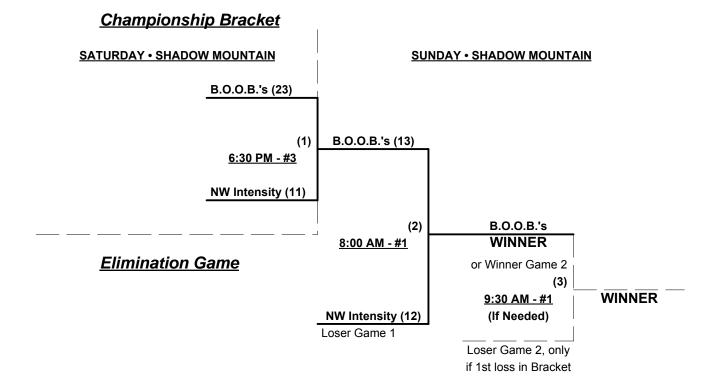

SSUSA Official Rulebook §9.5 (Retrieving Home Run Balls) will be strictly enforced.

Run Rules - 5 runs per ½ inning at bat (except open inning)

Time Limits - RR = 65 + open inn. • Bracket = 70 + open inn. • Championship game(s) = 7 innings full

Tie Breakers - Head to head (in full RR only), least runs allowed, run differential, coin toss

Schedule Subject to Change at Discretion of Tournament and Field Directors



# SSUSA's Rock 'n Reno Challenge Cup 2014 Reno, Sparks & Carson City, Nevada May 23 - 25, 2014

Rev. 05/26/2014

#### Women's 40+ Masters AAA Division • 5 Teams





# SSUSA's Rock 'n Reno Challenge Cup 2014 Reno, Sparks & Carson City, Nevada May 23 - 25, 2014

Rev. 05/26/2014

## Women's 40+ Masters Major Division • 2 Teams



### Women's 40+ Masters AA Division • 2 Teams