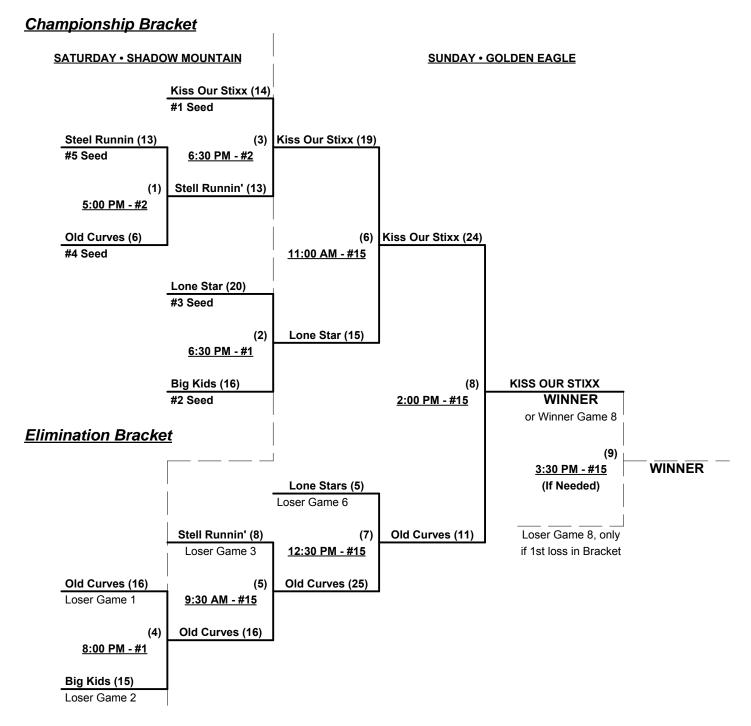

#### Seeding for 40-Masters AAA Division Double Elimination Bracket commencing Saturday afternoon • See bracket

Format: Mixed Round Robin to seed 40-Masters-AAA Double Elimination Championship bracket

Teams #1-2 play Best 2 of 3 series for 40-Masters-Major Championship

Teams #3-7 play Double Elimination bracket for 40-Masters-AAA Championship

Teams #8-9 play Best 2 of 3 series for 40-Masters-AA Championship

Home Runs - Home Run rule of LOWER rated team in game Major = 6 per Te

Major = 6 per Team per Game, Outs

AAA = 3 per Team per Game, Outs AA = 1 per Team per Game, Outs

**NOTE** SSUSA Official Rulebook §9.5 (Retrieving Home Run Balls) will be strictly enforced.

Run Rules - 5 runs per ½ inning at bat (except open inning)

Time Limits - RR = 65 + open inn. • Bracket = 70 + open inn. • Championship game(s) = 7 innings full

Tie Breakers - Head to head (in full RR only), least runs allowed, run differential, coin toss

Schedule Subject to Change at Discretion of Tournament and Field Directors