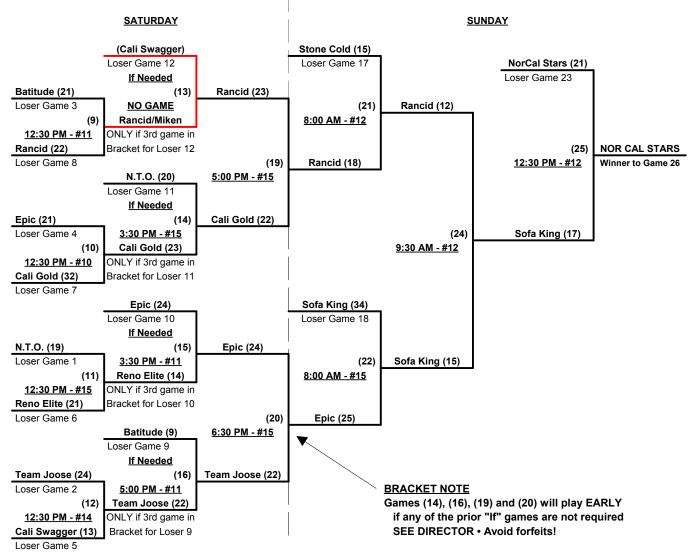

per Game, Outs NOTE SSUSA Official Rulebook §9.5 (Retrieving Home Run Balls) will be strictly enforced. Run Rules - 5 runs per ½ inning at bat (except open inning) Time Limits - RR = 65 + open inn. • Bracket = 70 + open inn. • Championship game(s) = 7 innings full Tie Breakers - Head to head (in full RR only), least runs allowed, run differential, coin toss

### Schedule Subject to Change at Discretion of Tournament and Field Directors



Rev. 05/26/2014

### Men's 40+ Masters Major+ Division • 3 Teams

### Championship Bracket



Sunday games begin at 11:00 AM if Field #13 is open • Be present and ready to play early



Rev. 06/05/2014

#### Men's 40-Masters Major Division • 12 Teams

#### Championship Bracket



#### Elimination Bracket

#### Men's 40-Masters Major Division • 12 Teams