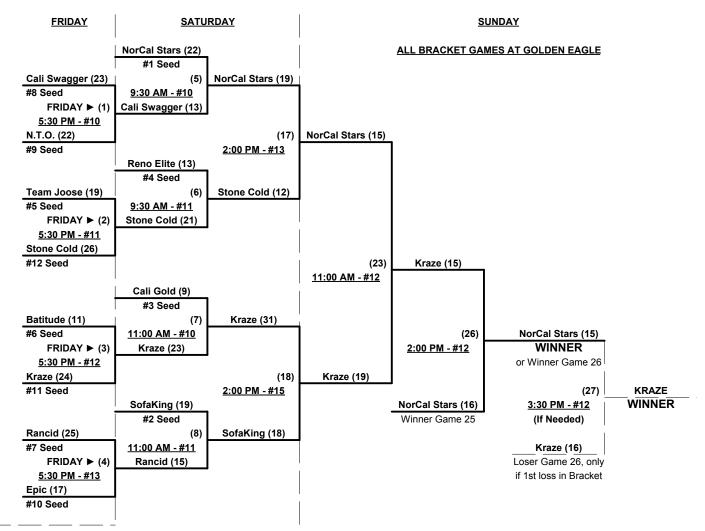

WER rated team in game Major+ = 10 per Team per Game, Outs Major = 8 per Team per Game, Outs NOTE SSUSA Official Rulebook §9.5 (Retrieving Home Run Balls) will be strictly enforced. Run Rules - 5 runs per ½ inning at bat (except open inning) Time Limits - RR = 65 + open inn. • Bracket = 70 + open inn. • Championship game(s) = 7 innings full Tie Breakers - Head to head (in full RR only), least runs allowed, run differential, coin toss

### Schedule Subject to Change at Discretion of Tournament and Field Directors



Rev. 05/26/2014

### Men's 40+ Masters Major+ Division • 3 Teams

### Championship Bracket



Sunday games begin at 11:00 AM if Field #13 is open • Be present and ready to play early



Rev. 06/05/2014

#### Men's 40-Masters Major Division • 12 Teams

#### Championship Bracket



#### Elimination Bracket

#### Men's 40-Masters Major Division • 12 Teams