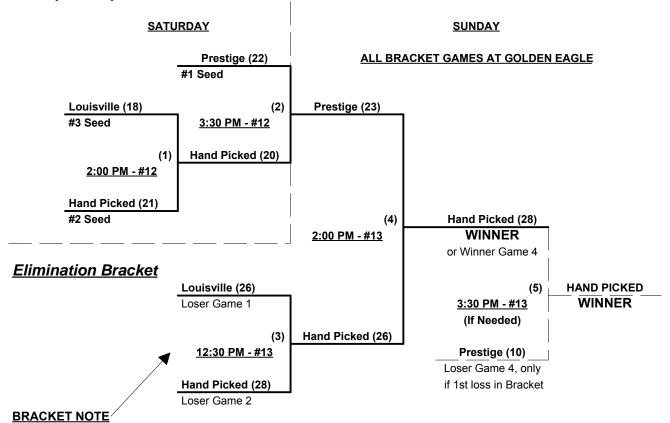

### Men's 40+ Masters Major+ Division • 3 Teams

### Championship Bracket

Sunday games begin at 11:00 AM if Field #13 is open • Be present and ready to play early

Rev. 06/05/2014