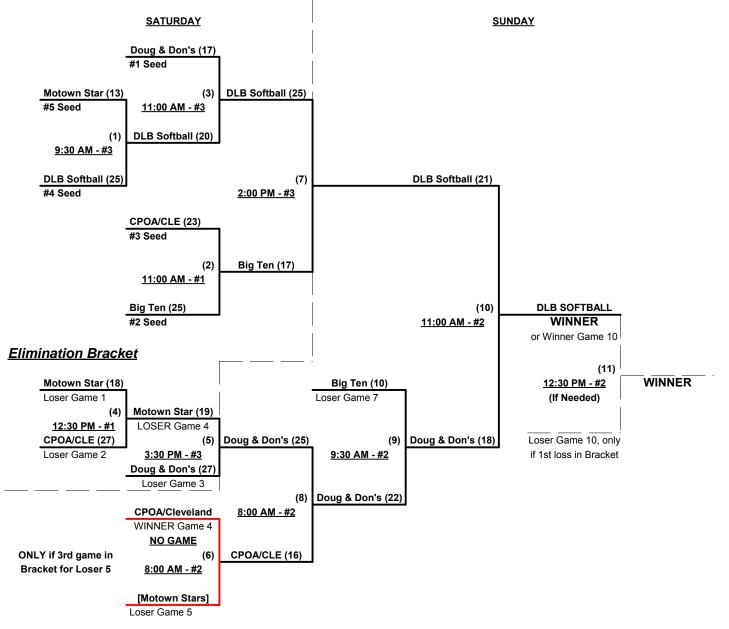

## SSUSA's Northern Championships 2014 Lansing, Michigan August 22 - 24, 2014

Rev. 08/25/2014

### Men's 50/55+ Platinum Division • 5 Teams

### Championship Bracket