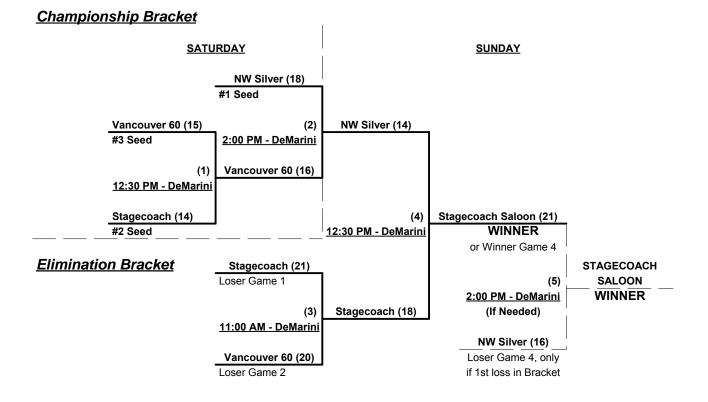

#### Men's 55/60+ AA Division • 5 Teams

| <u>Win</u> | <u>Loss</u> |   | <u>55-AA</u>          | <u>Win</u> | Loss  |   | <u>60-AA</u>               |
|------------|-------------|---|-----------------------|------------|-------|---|----------------------------|
| 2          | 1           | 1 | Cascade Thunder (OR)  | 3          | 0     | 3 | Northwest Silver 60's (WA) |
| 1          | 2           | 2 | Vancouver USA 55 (WA) | 2          | 1 (1) | 4 | Stagecoach Saloon (OR)     |
|            |             |   |                       | 0          | 3     | 5 | Vancouver USA 60 (WA)      |

§ Teams #1-2 GIVE 5-Run OR 11-Defensive-player equalizer in games vs. Teams #3-5

¶ Exhibition for Team #4 (ONLY) • Does NOT count in Round Robin standings

Seeding for Double Elimination Championship brackets commencing Saturday afternoon • See brackets

Teams #3-5 play Double Elimination bracket for 60-AA Championship

Home Runs - AA Rule = 1 per Team per Game, Outs

**NOTE** SSUSA Official Rulebook §9.5 (Retrieving Home Run Balls) will be strictly enforced.