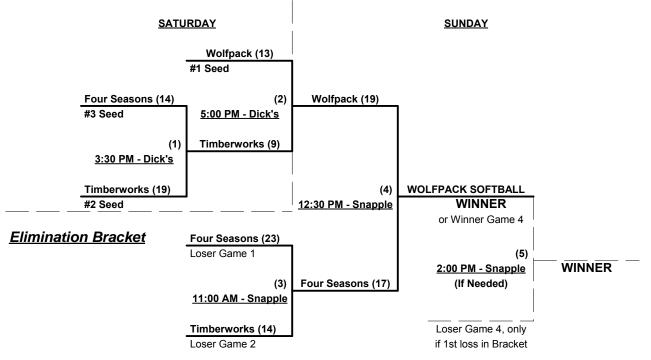

## Men's 55/60+ Gold Division • 6 Teams

| W | <u>'in</u> | <u>Loss</u> |   |                         | <u>Win</u> | <u>Loss</u> |   |                         |
|---|------------|-------------|---|-------------------------|------------|-------------|---|-------------------------|
|   | 1          | 1           | 1 | Four Seasons/W&W (OR)   | 0          | 2           | 4 | Vancouver USA 50 (WA)   |
|   | 2          | 0           | 2 | Wolfpack (WA)           | 2          | 0           | 5 | Wilson & Sons Auto (ID) |
|   | 1          | 1           | 3 | Timberworks Const. (CA) | 0          | 2           | 6 | X-Men (BC)              |

§ Teams #1-3 GIVE 5-Run OR 11-Defensive-player equalizer in games vs. Teams #4-6

Seeding for Double Elimination Championship brackets commencing Saturday afternoon • See brackets

#### FIELD CODES: B=Budweiser • DS=Dick's Sports • DM=DeMarini • J=Jubitz • M=Marathon • S=Snapple

Format: Mixed 3-game Round Robin to seed Championship Brackets

Teams #1-3 play Double Elimination bracket for 55/60-Platinum Championship

Teams #4-6 play Double Elimination bracket for 50/55-Silver Championship

NOTE: ONE Award set in all brackets • If singleton team wins, runner-up receives 2015 T.O.C. bid

Home Runs - HR Rule of LOWER rated team in game Major = 6 per team per game, Outs