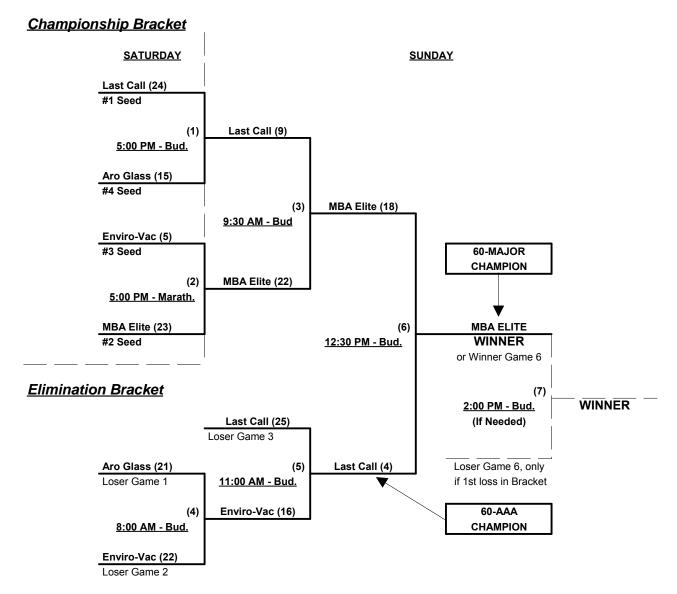

#### Men's 60+ Gold Division • 4 Teams

|   | <u>Win</u> | <u>Win</u> Loss |   | <u>60-Major</u>           | <u>Win</u> | <u>Loss</u> |   | <u>60-AAA</u>           |
|---|------------|-----------------|---|---------------------------|------------|-------------|---|-------------------------|
|   | 1          | 2               | 1 | Enviro-Vac Marauders (BC) | 1          | 2           | 3 | Aro Glass Clubbers (WA) |
| Ī | 2          | 1               | 2 | MBA Elite 60 (CA)         | 2          | 1           | 4 | Last Call (NV)          |

§ Teams #1-2 GIVE 5-Run OR 11-Defensive-player equalizer in ALL games vs. Teams #3-4

Seeding for 60-Gold Double Elimination bracket commencing Saturday afternoon • See bracket

#### FIELD CODES: B=Budweiser • DS=Dick's Sports • DM=DeMarini • J=Jubitz • M=Marathon • S=Snapple

Format: Full (3-game) Round Robin to seed 60-Gold Double Elimination Championship bracket

NOTE: ONE Award set in all brackets • Top finishing 60-Major AND 60-AAA each receive 2015 T.O.C. bid

Home Runs - HR Rule of LOWER rated team in game

Major = 6 per team per game, Outs

AAA = 3 per team per game, Outs

NOTE: SSUSA Official Rulebook §9.5 (Retrieving Home Run Balls) will be strictly enforced.