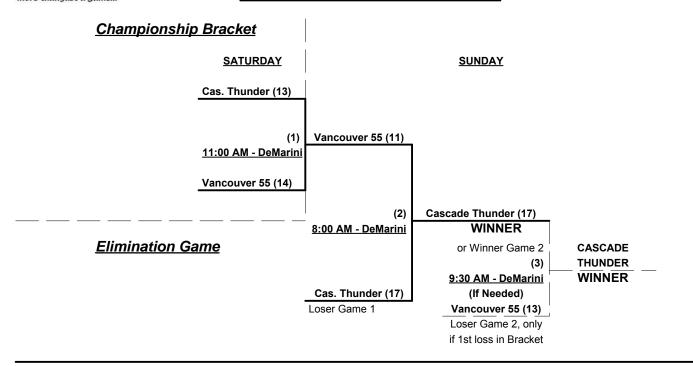

#### Men's 55/60+ Platinum Division - 3 Teams

#### Championship Bracket

#### FIELD CODES: B=Budweiser • DS=Dick's Sports • DM=DeMarini • J=Jubitz • M=Marathon • S=Snapple

Format: Mixed 3-game Round Robin to seed Championship Brackets

Teams #1-2 play Best 2 of 3 Series for 55-AA Championship