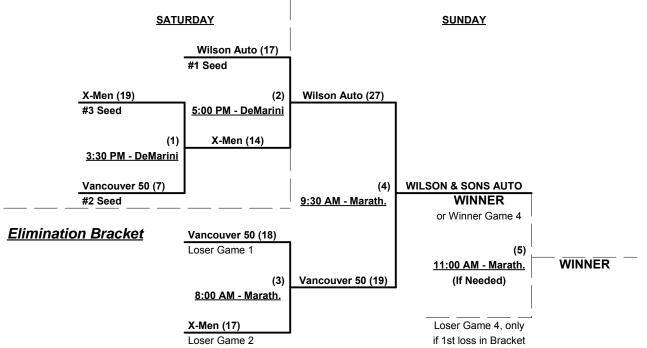

## Men's 55/60+ Gold Division • 6 Teams

| W | <u>'in</u> | <u>Loss</u> |   |                         | <u>Win</u> | <u>Loss</u> |   |                         |
|---|------------|-------------|---|-------------------------|------------|-------------|---|-------------------------|
|   | 1          | 1           | 1 | Four Seasons/W&W (OR)   | 0          | 2           | 4 | Vancouver USA 50 (WA)   |
|   | 2          | 0           | 2 | Wolfpack (WA)           | 2          | 0           | 5 | Wilson & Sons Auto (ID) |
|   | 1          | 1           | 3 | Timberworks Const. (CA) | 0          | 2           | 6 | X-Men (BC)              |

§ Teams #1-3 GIVE 5-Run OR 11-Defensive-player equalizer in games vs. Teams #4-6

Seeding for Double Elimination Championship brackets commencing Saturday afternoon • See brackets

#### FIELD CODES: B=Budweiser • DS=Dick's Sports • DM=DeMarini • J=Jubitz • M=Marathon • S=Snapple

Format: Mixed 3-game Round Robin to seed Championship Brackets

Teams #1-3 play Double Elimination bracket for 55/60-Platinum Championship

Teams #4-6 play Double Elimination bracket for 50/55-Silver Championship

NOTE: ONE Award set in all brackets • If singleton team wins, runner-up receives 2015 T.O.C. bid

Home Runs - HR Rule of LOWER rated team in game Major = 6 per team per game, Outs