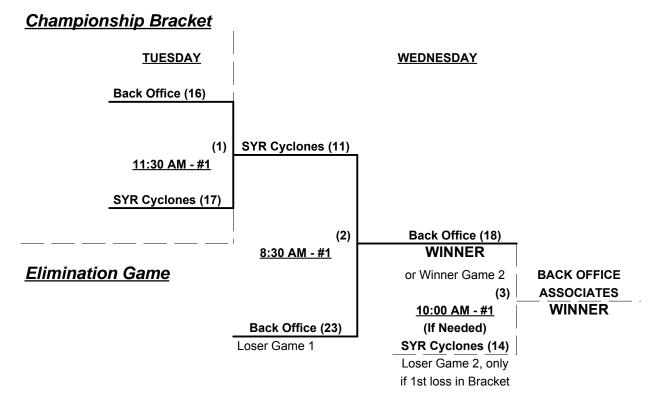

### Men's 65/70/75+ Silver Division • 8 Teams

|   | <u>Win</u> | <u>Loss</u> |   |                            | <u>Win</u> | <u>Loss</u> |   |                           |
|---|------------|-------------|---|----------------------------|------------|-------------|---|---------------------------|
|   | 1          | 2           | 1 | Rochester Royals (NY)      | 1          | 2           | 5 | Monkey Joe's Big Nut (NJ) |
|   | 0          | 3           | 2 | Brookhouse Restaurant (NY) | 2          | 1           | 6 | SYR Cyclones 70 (NY)      |
|   | 3          | 0           | 3 | Hannington's of Mass (MA)  | 2          | 1           | 7 | Back Office Assoc. (MA)   |
| _ | 3          | 0           | 4 | Jersey Masters (NJ)        | 0          | 3           | 8 | SYR Cyclones 75 (NY)      |

#### Seeding for 65/70-Silver Double Elimination bracket beginning Tuesday morning - See bracket for details

**Format:** Three (3) game Round Robin to seed 65/70-Silver Double Elimination championship bracket Teams #1-6 play Double Elimination bracket for 65/70-Silver Championship

§ Team #6 (Syracuse Cyclones 70's) receives 5-Run equalizer in all bracket games

NOTE ONE Award set per bracket • If Team #1 or #6 wins, top 70-AAA also earns 2015 TOC bid

Teams #7-8 play Best 2 of 3 Championship series for 75-AAA title

### Men's 65/70+ Silver Division • 6 Teams

Rev. 07/17/2014

### Men's 75+ AAA Division • 2 Teams