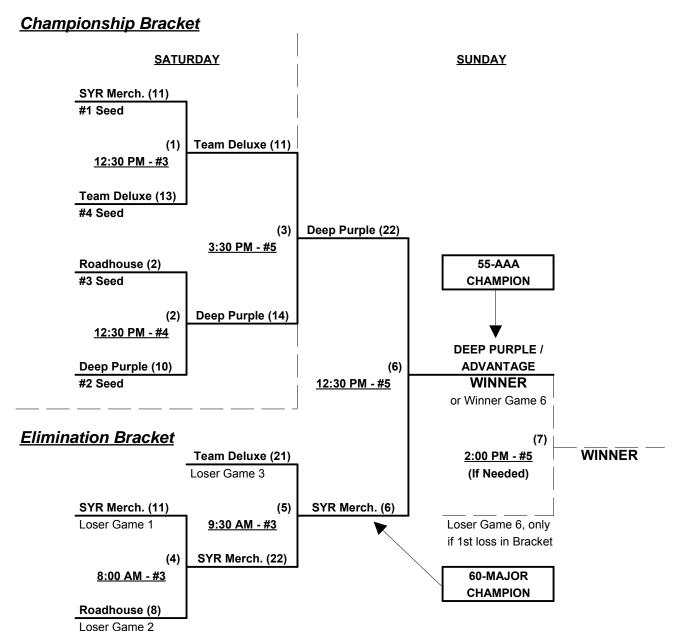

Seeding for 55/60-Gold Double Elimination bracket beginning Saturday afternoon - See bracket for details

Format: Full (3-game) Round Robin to seed 55/60-Gold Double Elimination championship bracket

NOTE ONE Award set per bracket • Top finishing 60-Major AND 55-AAA EACH earn 2015 T.O.C bid

### Men's 55/60+ Gold Division • 4 Teams

Rev. 07/12/2014