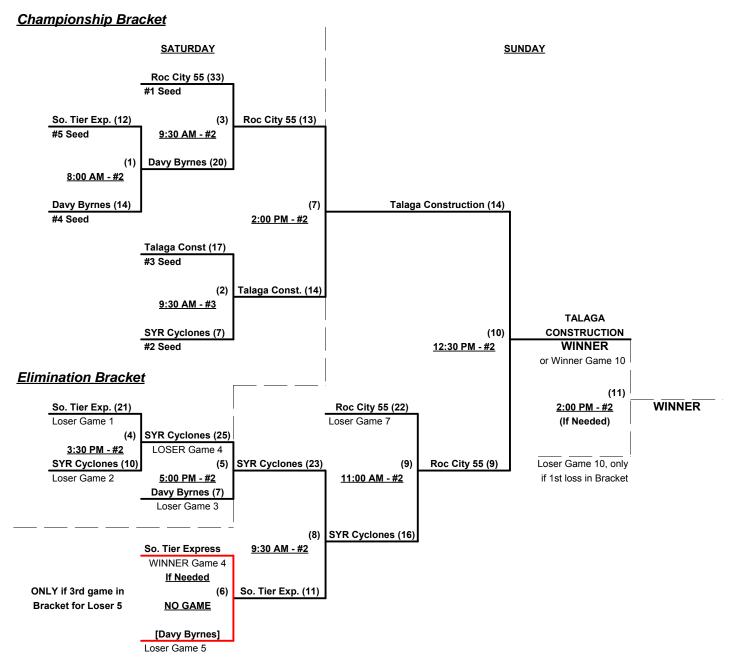

### Men's 55/60+ AA Division • 5 Teams

| <u>Win</u> | <u>Loss</u> |     |                            | <u>Win</u> | <u>Loss</u> |   |                          |
|------------|-------------|-----|----------------------------|------------|-------------|---|--------------------------|
| 2          | 0           | 1   | Roc City 55's (NY)         | 1          | 1           | 4 | Syracuse Cyclones (NY)   |
| 1          | 1           | 2   | Davy Byrnes (CT)           | 1          | 1           | 5 | Talaga Construction (CT) |
|            | 7           | ં ર | Southern Tier Everess (NY) |            |             | _ |                          |

#### Seeding for 55/60-AA Three-game-guarantee bracket beginning Saturday morning - See bracket for details

Format: Two (2) game Round Robin to seed 55/60-AA Three-game-guarantee Championship bracket

NOTE ONE Award set per bracket • If Team #1 wins, runner-up also earns 2105 T.O.C. bid (in 60-AA)

Home Runs - AA = 1 per team per game, Outs

**NOTE** SSUSA Official Rulebook §9.5 (Retrieving Home Run Balls) will be strictly enforced.

Run Rules - 5 runs per ½ inning at bat (except open inning)

Time Limits - RR = 65 + open inn. • Bracket = 70 + open inn. • Championship game(s) = 7 innings full

Tie Breakers - Head to head (in full RR only), least runs allowed, run differential, coin toss

Rev. 07/13/2014

#### Men's 55/60+ AA Division • 5 Teams

Rev. 07/15/2014