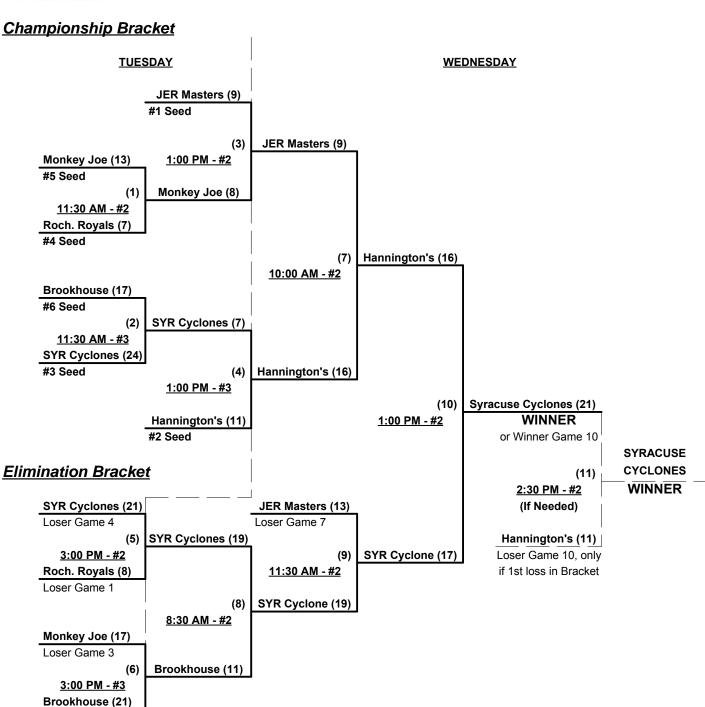

### Men's 65/70/75+ Silver Division • 8 Teams

|   | <u>Win</u> | <u>Loss</u> |   |                            | <u>Win</u> | <u>Loss</u> |   |                           |
|---|------------|-------------|---|----------------------------|------------|-------------|---|---------------------------|
|   | 1          | 2           | 1 | Rochester Royals (NY)      | 1          | 2           | 5 | Monkey Joe's Big Nut (NJ) |
|   | 0          | 3           | 2 | Brookhouse Restaurant (NY) | 2          | 1           | 6 | SYR Cyclones 70 (NY)      |
|   | 3          | 0           | 3 | Hannington's of Mass (MA)  | 2          | 1           | 7 | Back Office Assoc. (MA)   |
| _ | 3          | 0           | 4 | Jersey Masters (NJ)        | 0          | 3           | 8 | SYR Cyclones 75 (NY)      |

#### Seeding for 65/70-Silver Double Elimination bracket beginning Tuesday morning - See bracket for details

**Format:** Three (3) game Round Robin to seed 65/70-Silver Double Elimination championship bracket Teams #1-6 play Double Elimination bracket for 65/70-Silver Championship

§ Team #6 (Syracuse Cyclones 70's) receives 5-Run equalizer in all bracket games

NOTE ONE Award set per bracket • If Team #1 or #6 wins, top 70-AAA also earns 2015 TOC bid

Teams #7-8 play Best 2 of 3 Championship series for 75-AAA title

### Men's 65/70+ Silver Division • 6 Teams

Rev. 07/17/2014