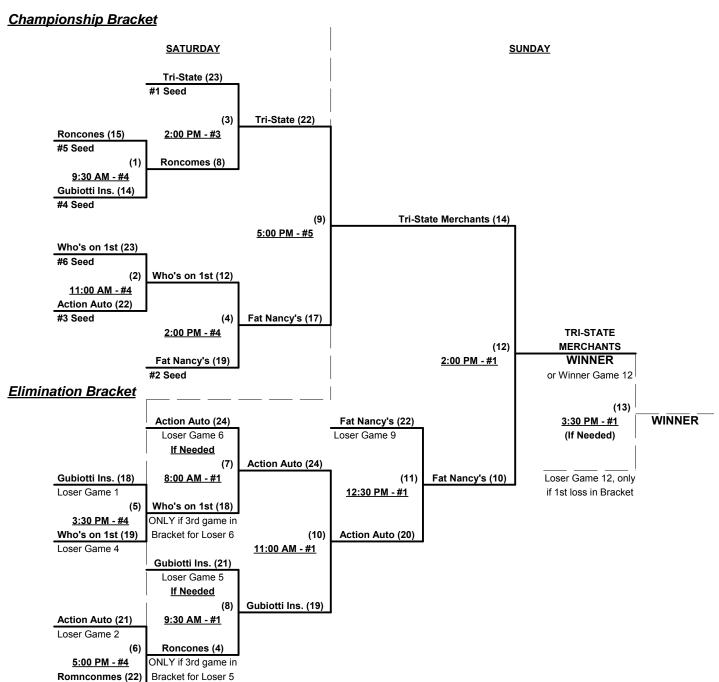

Seeding for 55-Major Three-game-guarantee bracket beginning Saturday morning - See bracket for details

Format: Two (2) game Round Robin to seed 55-Major Three-game-guarantee Championship bracket

Home Runs - Major = 6 per team per game, Outs

### Men's 55+ Major Division • 6 Teams

Rev. 07/12/2014

Seeding for 60-AAA Three-game-guarantee bracket beginning Saturday morning - See bracket for details

Format: Two (2) game Round Robin to seed 60-AAA Three-game-guarantee Championship bracket

Home Runs - AAA = 3 per team per game, Outs

#### Men's 60+ AAA Division • 8 Teams