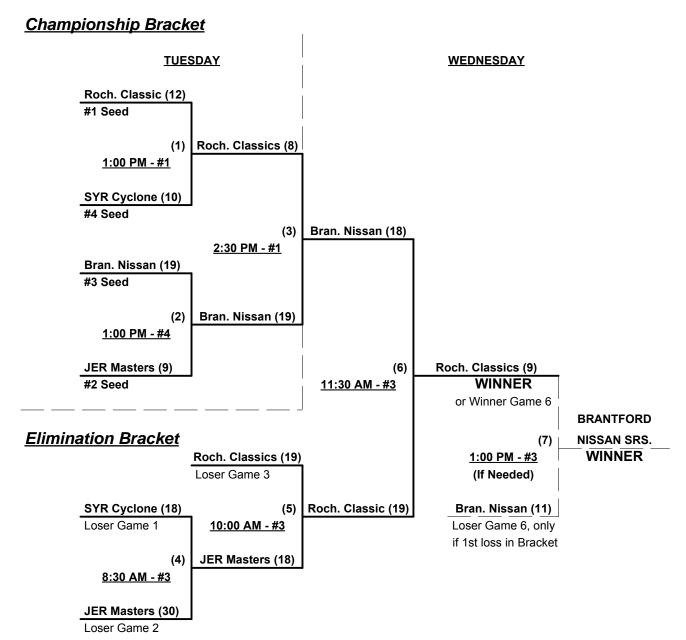

### Men's 65+ Gold Division • 4 Teams

| <u>\</u> | <u> Win</u> | <u>Loss</u> |   |                            | <u>Win</u> | <u>Loss</u> |   |                         |
|----------|-------------|-------------|---|----------------------------|------------|-------------|---|-------------------------|
|          | 2           | 1           | 1 | Jersey Masters 65 (NJ)     | 3          | 0           | 3 | Rochester Classics (NY) |
|          | 1           | 2           | 2 | Brantford Nissan Srs. (ON) | 0          | 3           | 4 | Syracuse Cyclones (NY)  |

#### Seeding for 65-Gold Double Elimination bracket beginning Tuesday afternoon - See bracket for details

Format: Full (3-game) Round Robin to seed 55/60-Gold Double Elimination championship bracket

NOTE ONE Award set per bracket • If Team #1 wins, runner-up also earns 2015 TOC bid (in 65-AAA)

Home Runs - AAA = 3 per team per game, Outs

NOTE SSUSA Official Rulebook §9.5 (Retrieving Home Run Balls) will be strictly enforced.

Run Rules - 5 runs per ½ inning at bat (except open inning)

Time Limits - RR = 65 + open inn. • Bracket = 70 + open inn. • Championship game(s) = 7 innings full

Tie Breakers - Head to head (in full RR only), least runs allowed, run differential, coin toss

Rev. 07/17/2014

### Men's 65+ Gold Division • 4 Teams

Rev. 07/15/2014