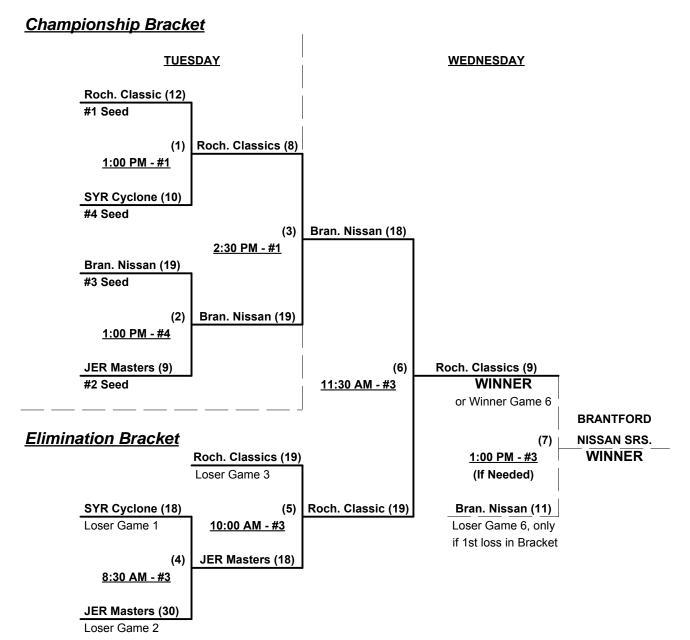

#### Men's 65+ Gold Division • 4 Teams

|   | <u>Win</u> | <u>Win</u> <u>Loss</u> |   |                            |   | Loss |   |                         |
|---|------------|------------------------|---|----------------------------|---|------|---|-------------------------|
|   | 2          | 1                      | 1 | Jersey Masters 65 (NJ)     | 3 | 0    | 3 | Rochester Classics (NY) |
| • | 1          | 2                      | 2 | Brantford Nissan Srs. (ON) | 0 | 3    | 4 | Syracuse Cyclones (NY)  |

#### Monday - July 14, 2014 • Hopkins Road Park Softball Complex • Liverpool

| Time     | # | Runs | Team Name                         | Field | # | Runs | Team Name                  |
|----------|---|------|-----------------------------------|-------|---|------|----------------------------|
| 12:00 PM | 1 | 24   | § Jersey Masters 65 (NJ)          | 1     | 2 | 13   | Brantford Nissan Srs. (ON) |
| 12:00 PM | 4 | 17   | Syracuse Cyclones (NY)            | 3     | 3 | 18   | Rochester Classics (NY)    |
| 1:30 PM  | 2 | 19   | <b>Brantford Nissan Srs. (ON)</b> | 1 1   | 4 | 11   | Syracuse Cyclones (NY)     |
| 1:30 PM  | 3 | 23   | Rochester Classics (NY)           | 3     | 1 | 13   | § Jersey Masters 65 (NJ)   |

### Tuesday - July 15, 2014 • Hopkins Road Park Softball Complex • Liverpool

| Time     | # | Runs | Team Name                | Field | # | Runs | Team Name                  |
|----------|---|------|--------------------------|-------|---|------|----------------------------|
| 10:00 AM | 1 | 21   | § Jersey Masters 65 (NJ) | 1     | 4 | 20   | Syracuse Cyclones (NY)     |
| 10:00 AM | 3 | 25   | Rochester Classics (NY)  | 4     | 2 | 10   | Brantford Nissan Srs. (ON) |

§ Team #1 GIVES 5-Run OR 11-Defensive-player equalizer in ALL games (including bracket)

#### Seeding for 65-Gold Double Elimination bracket beginning Tuesday afternoon - See bracket for details

Format: Full (3-game) Round Robin to seed 55/60-Gold Double Elimination championship bracket

NOTE ONE Award set per bracket • If Team #1 wins, runner-up also earns 2015 TOC bid (in 65-AAA)

Home Runs - AAA = 3 per team per game, Outs

NOTE SSUSA Official Rulebook §9.5 (Retrieving Home Run Balls) will be strictly enforced.

Run Rules - 5 runs per ½ inning at bat (except open inning)

Time Limits - RR = 65 + open inn. • Bracket = 70 + open inn. • Championship game(s) = 7 innings full

Tie Breakers - Head to head (in full RR only), least runs allowed, run differential, coin toss

Schedule Subject to Change at Discretion of Tournament and Field Directors

Rev. 07/17/2014