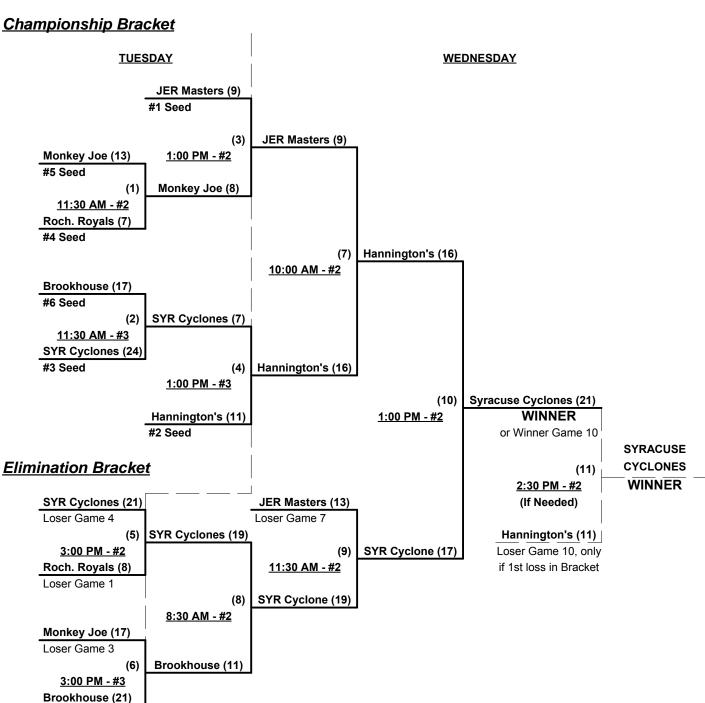

#### Men's 65/70/75+ Silver Division • 8 Teams

| <u>W</u> i | <u>in</u> | <u>Loss</u> |   |                            | <u>Win</u> | <u>Loss</u> |   |                           |
|------------|-----------|-------------|---|----------------------------|------------|-------------|---|---------------------------|
| 1          |           | 2           | 1 | Rochester Royals (NY)      | 1          | 2           | 5 | Monkey Joe's Big Nut (NJ) |
| 0          | )         | 3           | 2 | Brookhouse Restaurant (NY) | 2          | 1           | 6 | SYR Cyclones 70 (NY)      |
| 3          | •         | 0           | 3 | Hannington's of Mass (MA)  | 2          | 1           | 7 | Back Office Assoc. (MA)   |
| 3          | 3         | 0           | 4 | Jersey Masters (NJ)        | 0          | 3           | 8 | SYR Cyclones 75 (NY)      |

#### Monday - July 14, 2014 • Hopkins Road Park Softball Complex • Liverpool

| Time     | # | Runs | Team Name                    | Field | # | Runs | Team Name                   |
|----------|---|------|------------------------------|-------|---|------|-----------------------------|
| 9:00 AM  | 3 | 15   | Hannington's of Mass (MA)    | 1     | 2 | 7    | Brookhouse Restaurant (NY)  |
| 9:00 AM  | 1 | 9    | Rochester Royals (NY)        | 2     | 4 | 15   | Jersey Masters (NJ)         |
| 9:00 AM  | 8 | 23   | SYR Cyclones 75 (NY)         | 3     | 5 | 25   | § Monkey Joe's Big Nut (NJ) |
| 10:30 AM | 2 | 4    | § Brookhouse Restaurant (NY) | 1     | 7 | 14   | Back Office Assoc. (MA)     |
| 10:30 AM | 4 | 19   | § Jersey Masters (NJ)        | 2     | 8 | 8    | SYR Cyclones 75 (NY)        |
| 10:30 AM | 5 | 11   | Monkey Joe's Big Nut (NJ)    | 3     | 1 | 24   | Rochester Royals (NY)       |
| 12:00 PM | 6 | 14   | SYR Cyclones 70 (NY)         | 2     | 3 | 15   | § Hannington's of Mass (MA) |
| 1:30 PM  | 7 | 13   | Back Office Assoc. (MA)      | 2     | 6 | 14   | SYR Cyclones 70 (NY)        |

#### Tuesday - July 15, 2014 • Hopkins Road Park Softball Complex • Liverpool

| Time    | # | Runs |   | Team Name                  | Field | # | Runs | Team Name                   |
|---------|---|------|---|----------------------------|-------|---|------|-----------------------------|
| 8:30 AM | 2 | 7    |   | Brookhouse Restaurant (NY) | 1     | 4 | 16   | Jersey Masters (NJ)         |
| 8:30 AM | 1 | 11   | § | Rochester Royals (NY)      | 2     | 7 | 22   | Back Office Assoc. (MA)     |
| 8:30 AM | 8 | 19   |   | SYR Cyclones 75 (NY)       | 3     | 3 | 29   | § Hannington's of Mass (MA) |
| 8:30 AM | 5 | 12   | § | Monkey Joe's Big Nut (NJ)  | 4     | 6 | 21   | SYR Cyclones 70 (NY)        |

<sup>§</sup> Teams #1-5 GIVE 5-Run equalizer in ALL games (including bracket) vs. Teams #6-8

#### Seeding for 65/70-Silver Double Elimination bracket beginning Tuesday morning - See bracket for details

**Format:** Three (3) game Round Robin to seed 65/70-Silver Double Elimination championship bracket Teams #1-6 play Double Elimination bracket for 65/70-Silver Championship

§ Team #6 (Syracuse Cyclones 70's) receives 5-Run equalizer in all bracket games

NOTE ONE Award set per bracket • If Team #1 or #6 wins, top 70-AAA also earns 2015 TOC bid

Teams #7-8 play Best 2 of 3 Championship series for 75-AAA title

Home Runs - Home Run rule of LOWER rated team in game

AAA = 3 per team per game, Outs AA = 1 per team per game, Outs

NOTE SSUSA Official Rulebook §9.5 (Retrieving Home Run Balls) will be strictly enforced.

Run Rules - 5 runs per ½ inning at bat (except open inning)

Time Limits - RR = 65 + open inn. • Bracket = 70 + open inn. • Championship game(s) = 7 innings full

Tie Breakers - Head to head (in full RR only), least runs allowed, run differential, coin toss

#### Schedule Subject to Change at Discretion of Tournament and Field Directors

Loser Game 2