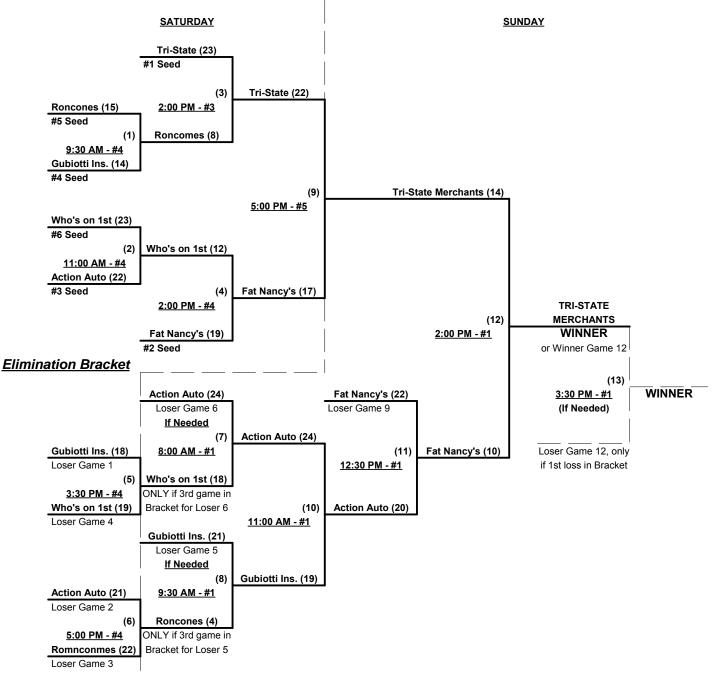

#### Championship Bracket

## Men's 55+ Major Division • 6 Teams

| <u>Win</u> | <u>Loss</u> |   |                        | <u>Win</u> | <u>Loss</u> |   |                          |
|------------|-------------|---|------------------------|------------|-------------|---|--------------------------|
| 1          | 1           | 1 | Action Auto Parts (RI) | 1          | 1           | 4 | Roncones (NY)            |
| 1          | 1           | 2 | Fat Nancy's (NY)       | 2          | 0           | 5 | Tri-State Merch. 55 (PA) |
| 1          | 1           | 3 | Gubiotti/Genesee (NY)  | 0          | 2           | 6 | Who's on First (MD)      |

Seeding for 55-Major Three-game-guarantee bracket beginning Saturday morning - See bracket for details

**Format:** Two (2) game Round Robin to seed 55-Major Three-game-guarantee Championship bracket Home Runs - Major = 6 per team per game, Outs

**NOTE** SSUSA Official Rulebook §9.5 (Retrieving Home Run Balls) will be strictly enforced.

Run Rules - 5 runs per ½ inning at bat (except open inning)

Time Limits -  $RR = 65 + open inn. \cdot Bracket = 70 + open inn. \cdot Championship game(s) = 7 innings full Tie Breakers - Head to head (in full RR only), least runs allowed, run differential, coin toss$ 