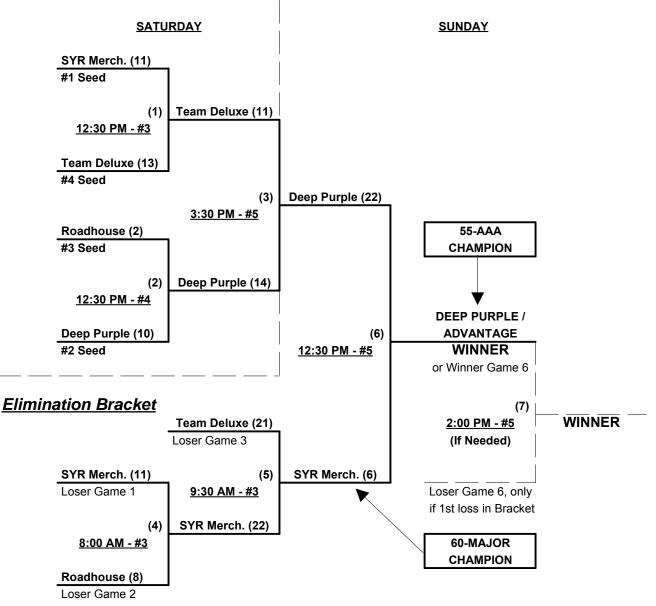

## Championship Bracket

## Men's 55/60+ Gold Division • 4 Teams

| <u>Win</u> | <u>Loss</u> |   | <u>55-AAA</u>              | <u>Win</u> | <u>Loss</u> |   | <u>60-Major</u>           |
|------------|-------------|---|----------------------------|------------|-------------|---|---------------------------|
| 2          | 1           | 1 | Deep Purple/Advantage (MA) | 2          | 1           | 3 | Syracuse Merchants (NY)   |
| 2          | 1           | 2 | Roadhouse Blues (PA)       | 0          | 3           | 4 | Team Deluxe/Bradford (DE) |

#### Seeding for 55/60-Gold Double Elimination bracket beginning Saturday afternoon - See bracket for details

**Format:** Full (3-game) Round Robin to seed 55/60-Gold Double Elimination championship bracket

**NOTE** ONE Award set per bracket • Top finishing 60-Major AND 55-AAA EACH earn 2015 T.O.C bid Home Runs - Home Run rule of LOWER team in bracket

Major = 6 per team per game, Outs AAA = 3 per team per game, Outs