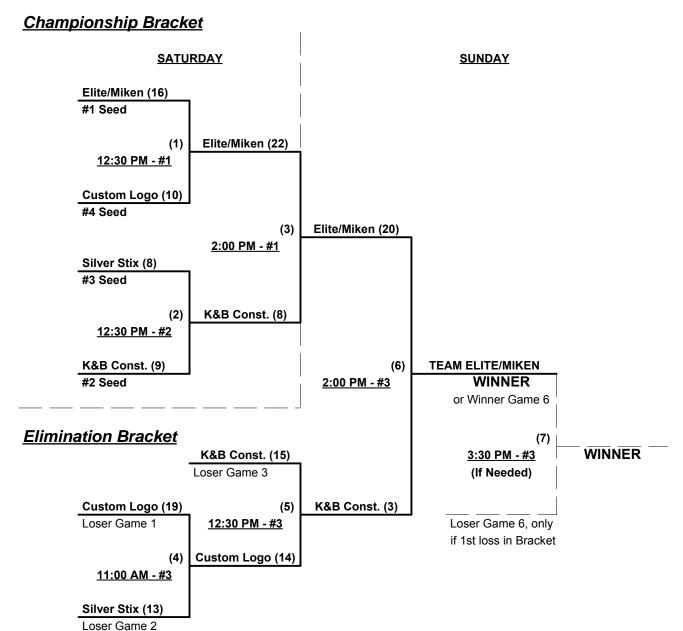

f LOWER ratted team in game

Major = 6 per team per game, Outs AAA = 3 per team per game, Outs

NOTE SSUSA Official Rulebook §9.5 (Retrieving Home Run Balls) will be strictly enforced.

Run Rules - 5 runs per ½ inning at bat (except open inning)

Time Limits - RR = 65 + open inn. • Bracket = 70 + open inn. • Championship game(s) = 7 innings full

Tie Breakers - Head to head (in full RR only), least runs allowed, run differential, coin toss

#### Schedule Subject to Change at Discretion of Tournament and Field Directors



# SSUSA's Northeast Championships 2014 Syracuse, New York July 11 - 13, 2014

Rev. 07/13/2014

# Men's 50+ Platinum Division • 3 Teams





# SSUSA's Northeast Championships 2014 Syracuse, New York July 11 - 13, 2014

Rev. 07/13/2014

## Men's 50+ AAA Division • 4 Teams