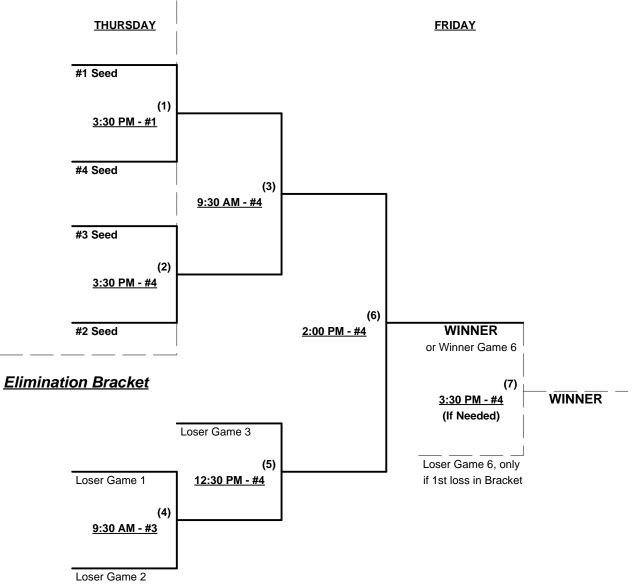

0 PM | 2 |      | Gold Coast 75's (CA)   | 3     | 4 |      | Fairway Ford 80 (CA)   |
| 12:30 PM | 3 |      | Palm Springs 75's (CA) | 4     | 1 |      | Git-R-Done 75 (CA)     |

Seeding for 75/80-Gold Double Elimination Bracket commencing THURSDAY afternoon - See Bracket for details

Format: Two (2) Game Round Robin to seed 75/80-Gold Division Double Elimination Bracket Home Runs - Open

Time Limits -  $RR = 65 + open inn. \bullet Bracket = 70 + open inn. \bullet Championship game(s) = 7 innings full Tie Breakers - Head to head (in full RR only), least runs allowed, run differential, coin toss$ 

Schedule Subject to Change at Discretion of Tournament and Field Directors



Rev. 01/03/2014

more than just a game ...

## Men's 75/80+ Gold Division - 4 Teams

### **Championship Bracket**