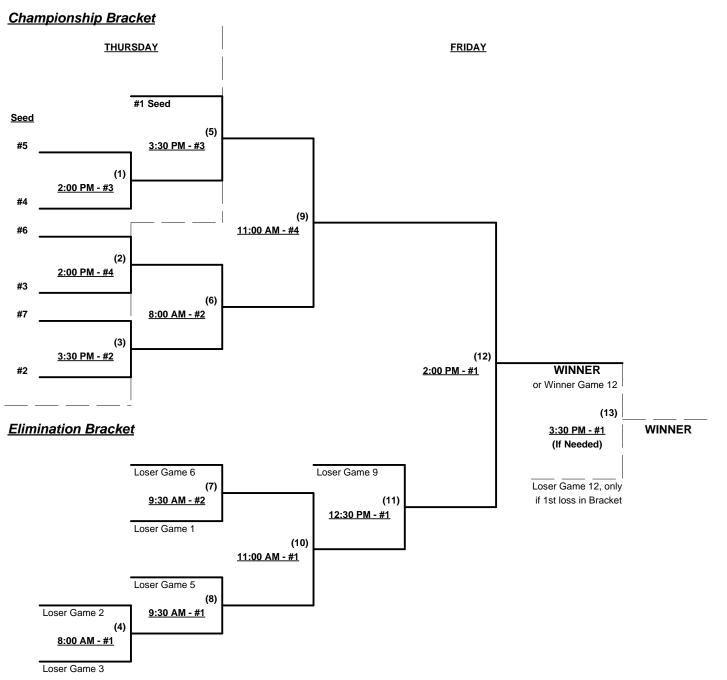

#### Men's 65/70+ Gold Division - 7 Teams

Rev. 01/03/2014

§ Git-R-Done 65 RECEIVES 5-Run OR 11-Defensive-player equalizer in all bracket games.

Rev. 01/03/2014