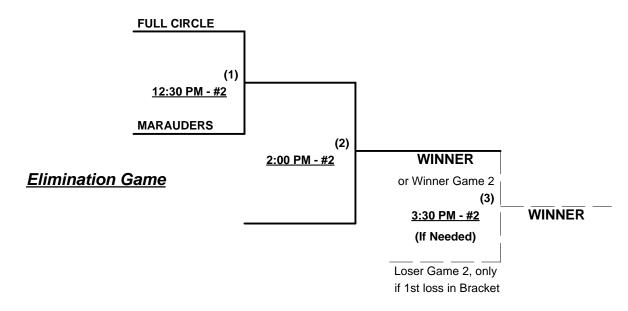

## Men's 65/70+ Gold Division - 9 Teams

| V | <u>Vin</u> | <u>Loss</u> |   |                          | <u>Win</u> | <u>Loss</u> |
|---|------------|-------------|---|--------------------------|------------|-------------|
|   |            |             | 1 | Full Circle 65 (CA)      |            |             |
|   |            |             | 2 | Marauders (CA)           |            |             |
|   |            |             | 3 | Blue Diamonds (CA)       |            |             |
| _ |            |             | 4 | Ftn. Valley Outlaws (CA) |            |             |
| _ |            |             | 5 | SoCal Gusto (CA)         |            | -           |

### Championship Bracket

§ Full Circle 65 GIVES 5-run OR 11-defensive-player equalizer in all games