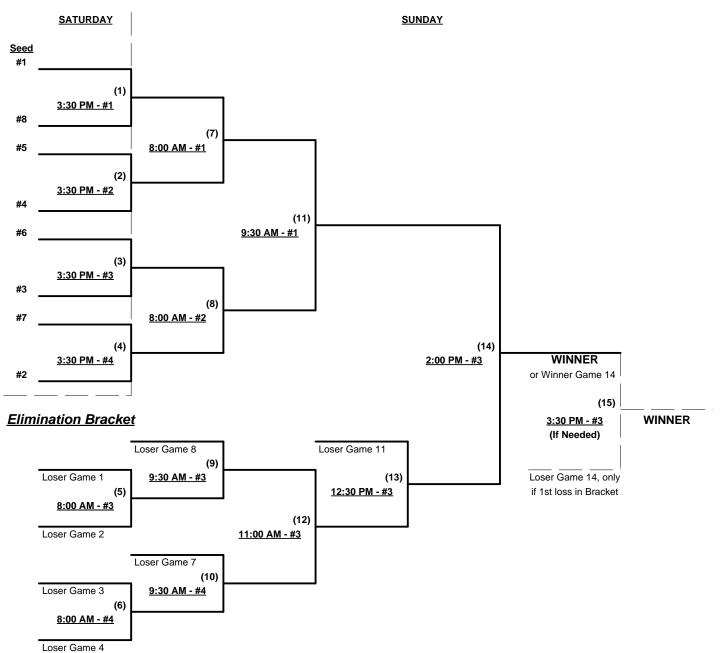

### Men's 60+ Silver Division - 8 Teams

Rev. 01/08/2014

#### Championship Bracket