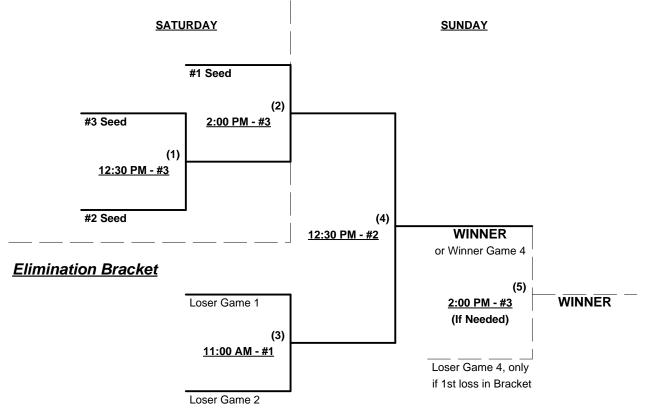

## Men's 60+ Platinum Division - 3 Teams

### **Championship Bracket**

Top Gun 60 Softball GIVES 5-Run OR 11-Defensive-player equalizer in ALL bracket games §