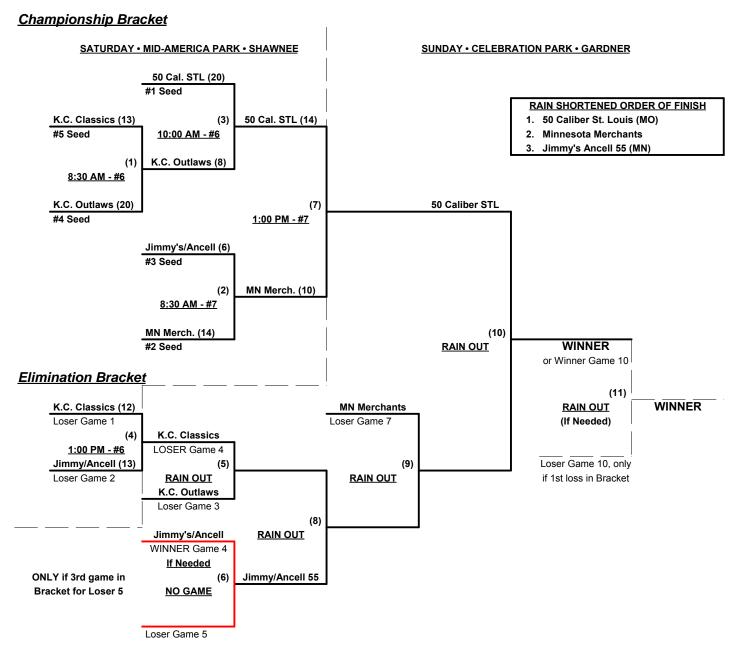

### Men's 50+ Major Division • 5 Teams

|   | <u>Win</u> | <u>Loss</u> |   |                            | <u>Win</u> | <u>Loss</u> |   |                        |
|---|------------|-------------|---|----------------------------|------------|-------------|---|------------------------|
|   | 2          | 0           | 1 | 50 Caliber St. Louis (MO)  | 2          | 0           | 4 | Minnesota Merchants 50 |
|   | 1          | 1           | 2 | Jimmy's / Ancell 50's (MN) | 0          | 2           | 5 | Team KC Outlaws (MO)   |
| • | 0          | 2           | 3 | KC Classics (MO)           | •          |             | ' |                        |

Seeding for 50-Major Three-game-guarantee bracket beginning Saturday morning - See bracket for details

Format: Two (2) game Round Robin to seed 50-Major Three-game-guarantee Championship bracket

NOTE SUNDAY (only) bracket play is at CELEBRATION PARK • 32701 W. 159th St. • Gardner, KS 66030

#### Championship Bracket