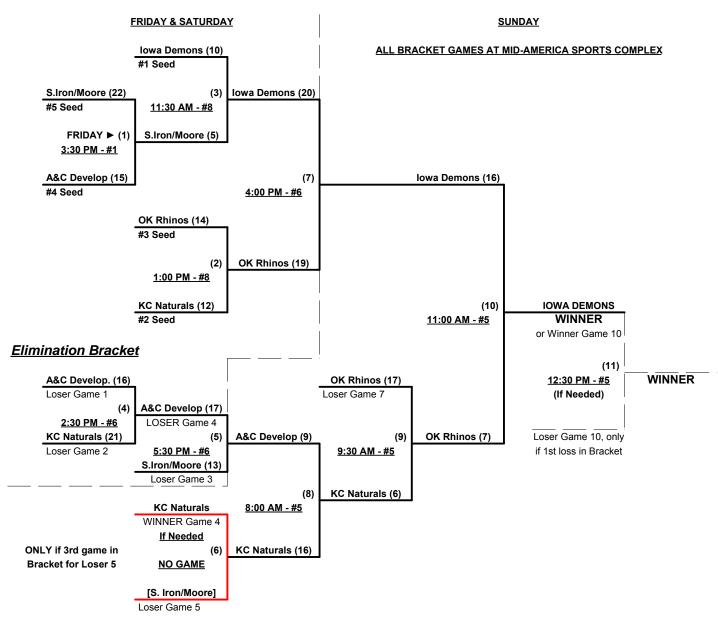

### Men's 50+ AAA Division • 5 Teams

|   | <u>Win</u> | <u>Loss</u> |   |                       | <u>Win</u> | <u>Loss</u> |   |                           |
|---|------------|-------------|---|-----------------------|------------|-------------|---|---------------------------|
|   | 1          | 1           | 1 | A & C Developers (NE) | 1          | 1           | 4 | Oklahoma Rhino            |
| _ | 2          | 0           | 2 | Iowa Demons           | 0          | 2           | 5 | S. Iron/Moore Plumb. (CO) |
|   | 2          | 0           | 3 | KC Naturals (MO)      |            |             |   |                           |

Seeding for 50-AAA Three-game-guarantee bracket beginning FRIDAY afternoon - See bracket for details

Format: Two (2) game Round Robin to seed 50-AAA Three-game-guarantee Championship bracket

Home Runs - AAA = 3 per team per game, Outs