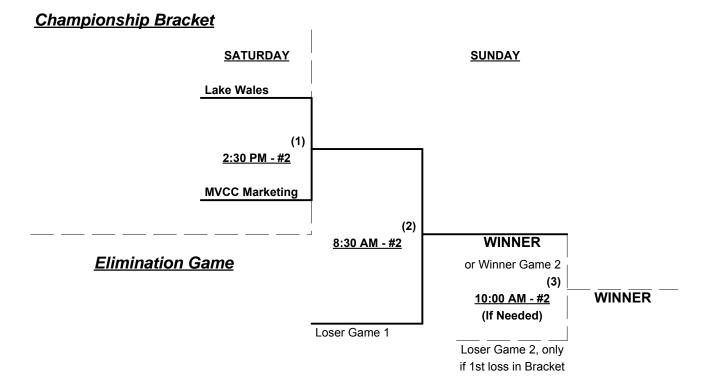

#### Men's 60/65/70+ Gold Division - 5 Teams

| <u>Win</u> | <u>Loss</u> |   | <u>60/65-Gold</u>   |   | <u>Win</u> | <u>Loss</u> |   | <u>65/70-Gold</u>  |
|------------|-------------|---|---------------------|---|------------|-------------|---|--------------------|
|            |             | 1 | Elite 60 • WITHDREW |   |            |             | 4 | Lake Wells Legends |
|            |             | 2 | Office Plus         | - |            |             | 5 | MCC Marketing      |
|            |             | 2 | Voice Tech Slammers | - |            |             |   |                    |

#### Saturday • March 1, 2014 • Westside Softball Complex • Lakeland

|          |   | Runs | Team Name           | Field | # | Runs | Team Name           |
|----------|---|------|---------------------|-------|---|------|---------------------|
| 8:30 AM  | 2 |      | Office Plus         | 1     | 3 |      | Voice Tech Slammers |
| 8:30 AM  | 5 |      | MCC Marketing       | 2     | 4 |      | Lake Wells Legends  |
| 10:00 AM | 3 |      | Voice Tech Slammers | 1     | 5 |      | ¶ MCC Marketing     |
| 11:30 AM | 4 | §    | Lake Wells Legends  | 1     | 2 |      | Office Plus         |

§ Team #4 RECEIVES 5-Run OR 11-Defensive-player equalizer vs. Team #2

¶ Team #5 RECEIVES 5-Run equalizer vs. Team #3

Seeding for Championship Double Elimination Brackets commencing SATURDAY afternoon - See Bracket for details

Format: Two (2) Game Round Robin to seed Championship Double Elimination brackets

Teams #2-3 play Best 2 of 3 Championship Series for 60/65-Gold title

Teams #4-5 play Best 2 of 3 Championship Series for 65/70-Gold title