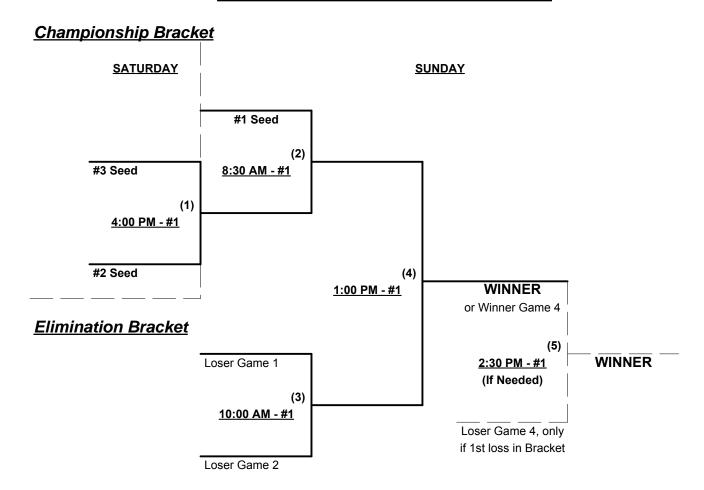

#### Men's 70/75+ Gold Division - 3 Teams

| <u>Win</u> | Loss |   |                         |
|------------|------|---|-------------------------|
|            |      | 1 | American Legion Post #8 |
|            |      | 2 | Bucs & Bulls 75         |
|            |      | 3 | Pompano Beach Bums      |

### Saturday • March 1, 2014 • Westside Softball Complex • Lakeland

| Time     | # | Runs | Team Name               | Field | # | Runs | Team Name               |
|----------|---|------|-------------------------|-------|---|------|-------------------------|
| 10:00 AM | 1 |      | American Legion Post #8 | 2     | 2 |      | Bucs & Bulls 75         |
| 11:30 AM | 2 |      | Bucs & Bulls 75         | 2     | 3 |      | Pompano Beach Bums      |
| 1:00 PM  | 3 |      | Pompano Beach Bums      | 2     | 1 |      | American Legion Post #8 |

Seeding for 70/75-Gold Double Elimination Bracket commencing SATURDAY afternoon - See Bracket for details

Format: Full (Two game) round robin to seed Men's 70/75-Gold Double Elimination Bracket

Team #1 MUST win bracket to earn SSUSA 2015 T.O.C. invitation

Top finishing 75-Major team (#2 or #3) earns SSUSA 2015 T.O.C. invitation

Home Runs - AAA = 3 per team per game, Outs

NOTE SSUSA Official Rulebook §9.5 (Retrieving Home Run Balls) will be strictly enforced.