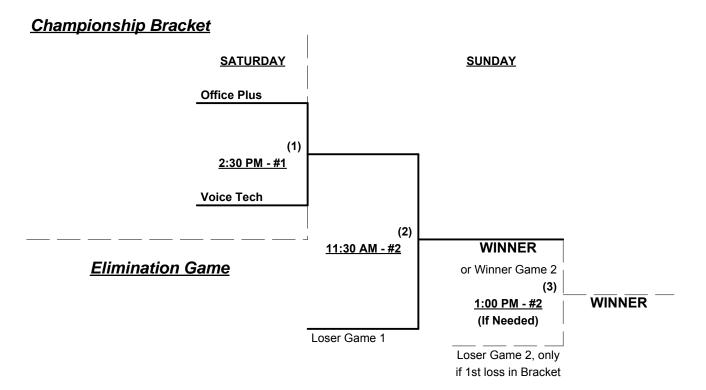

#### Men's 60/65/70+ Gold Division - 5 Teams

| <u>Win</u> | <u>Loss</u> |   | <u>60/65-Gold</u>   |   | <u>Win</u> | <u>Loss</u> |   | <u>65/70-Gold</u>  |
|------------|-------------|---|---------------------|---|------------|-------------|---|--------------------|
|            |             | 1 | Elite 60 • WITHDREW |   |            |             | 4 | Lake Wells Legends |
|            |             | 2 | Office Plus         | - |            |             | 5 | MCC Marketing      |
|            |             | 2 | Voice Tech Slammers | - |            |             |   |                    |

#### Saturday • March 1, 2014 • Westside Softball Complex • Lakeland

|          |   | Runs | Team Name           | Field | # | Runs | Team Name           |
|----------|---|------|---------------------|-------|---|------|---------------------|
| 8:30 AM  | 2 |      | Office Plus         | 1     | 3 |      | Voice Tech Slammers |
| 8:30 AM  | 5 |      | MCC Marketing       | 2     | 4 |      | Lake Wells Legends  |
| 10:00 AM | 3 |      | Voice Tech Slammers | 1     | 5 |      | ¶ MCC Marketing     |
| 11:30 AM | 4 | §    | Lake Wells Legends  | 1     | 2 |      | Office Plus         |

§ Team #4 RECEIVES 5-Run OR 11-Defensive-player equalizer vs. Team #2

¶ Team #5 RECEIVES 5-Run equalizer vs. Team #3

Seeding for Championship Double Elimination Brackets commencing SATURDAY afternoon - See Bracket for details

Format: Two (2) Game Round Robin to seed Championship Double Elimination brackets

Teams #2-3 play Best 2 of 3 Championship Series for 60/65-Gold title

Teams #4-5 play Best 2 of 3 Championship Series for 65/70-Gold title