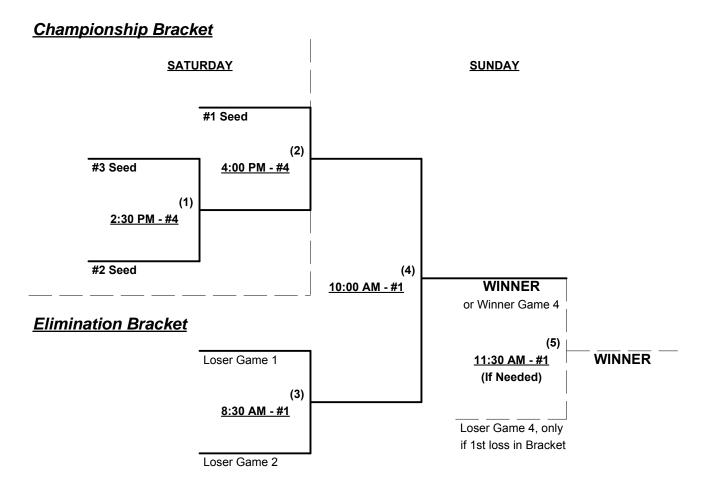

Seeding for 50-Major+ Double Elimination Bracket commencing SATURDAY afternoon - See Bracket for details

Format: Full (Two game) round robin to seed Men's 50-Major+ Double Elimination Bracket

Home Runs - Major+ = 9 per team per game, Outs

Tie Breakers - Head to head (in full RR only), least runs allowed, run differential, coin toss

Schedule Subject to Change at Discretion of Tournament and Field Directors

Rev. 02/24/2014