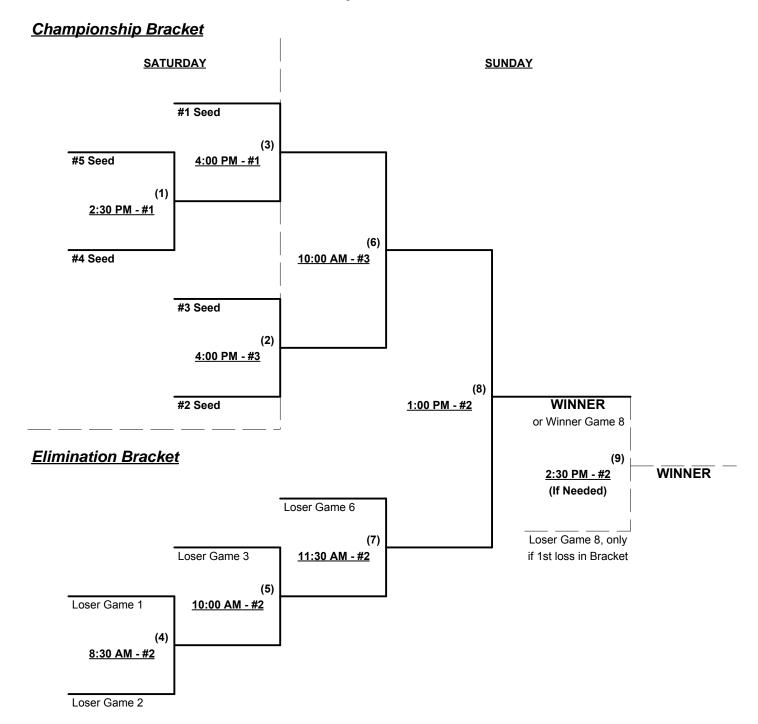

Seeding for 50-Major Double Elimination Bracket commencing SATURDAY afternoon - See Bracket for details

Format: Two (2) Game Round Robin to seed 50-Major Double Elimination bracket

Home Runs - Major Rule = 6 per team per game, Outs

**NOTE** SSUSA Official Rulebook §9.5 (Retrieving Home Run Balls) will be strictly enforced.

Time Limits - RR = 65 + open inn. • Bracket = 70 + open inn. • Championship game(s) = 7 innings full

Tie Breakers - Head to head (in full RR only), least runs allowed, run differential, coin toss