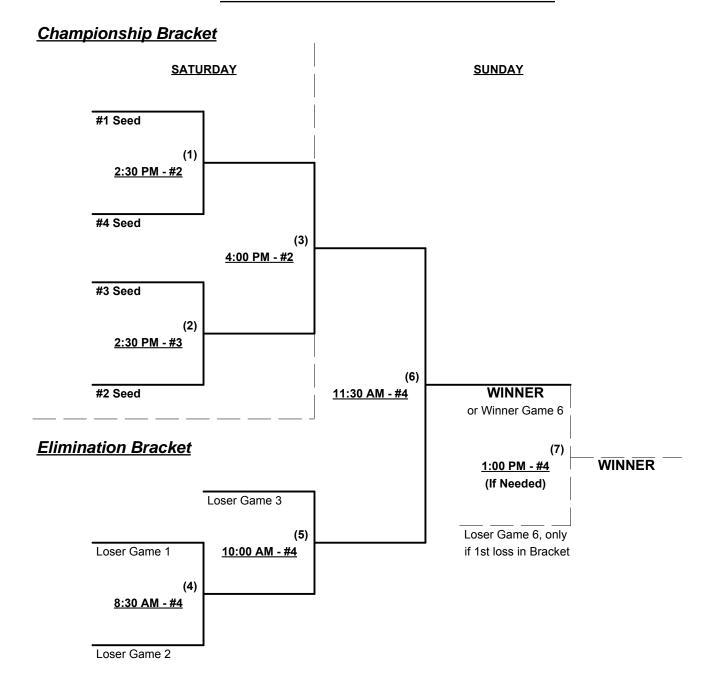

Seeding for 50/55-Gold Double Elimination Bracket commencing SATURDAY afternoon - See Bracket for details

Format: Two (2) game Round Robin to seed 50/55-Gold Double Elimination bracket

Top finishing 50-AAA AND 55-Major teams earn invitation to SSUSA's 2015 T.O.C.

Run Rules 5 runs per ½ inning at bat (except open inning)

Time Limits - RR = 65 + open inn. • Bracket = 70 + open inn. • Championship game(s) = 7 innings full

Tie Breakers - Head to head (in full RR only), least runs allowed, run differential, coin toss