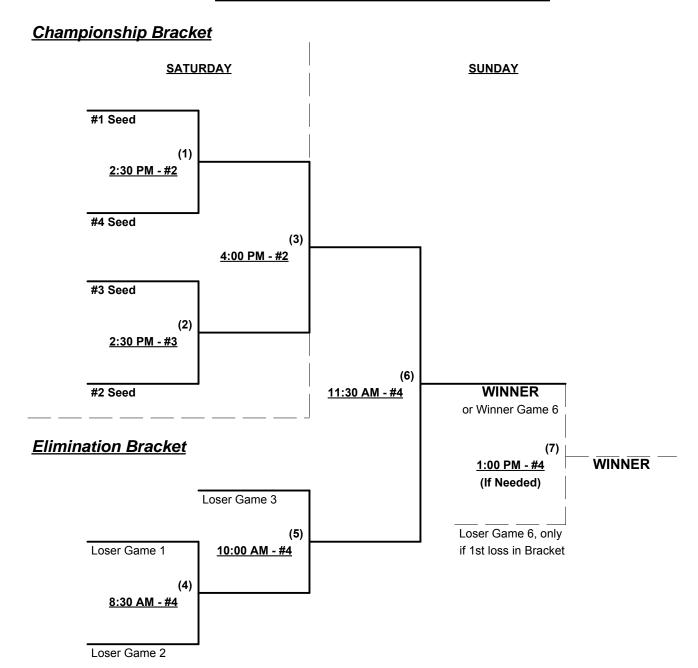

Seeding for 50/55-Gold Double Elimination Bracket commencing SATURDAY afternoon - See Bracket for details

Format: Two (2) game Round Robin to seed 50/55-Gold Double Elimination bracket

Top finishing 50-AAA AND 55-Major teams earn invitation to SSUSA's 2015 T.O.C.

Run Rules 5 runs per ½ inning at bat (except open inning)

Time Limits - RR = 65 + open inn. • Bracket = 70 + open inn. • Championship game(s) = 7 innings full

Tie Breakers - Head to head (in full RR only), least runs allowed, run differential, coin toss