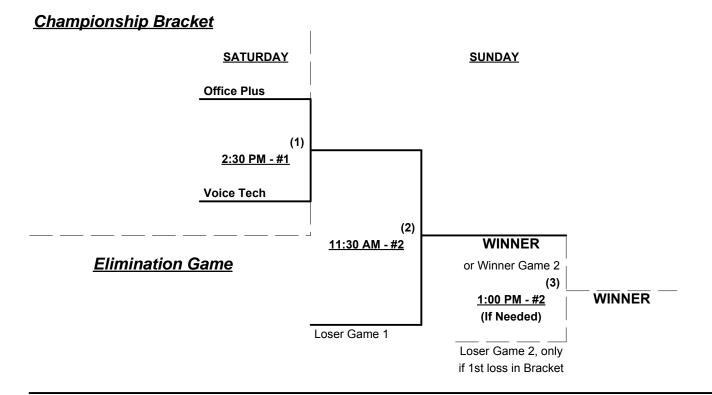

§ Team #4 RECEIVES 5-Run OR 11-Defensive-player equalizer vs. Team #2

¶ Team #5 RECEIVES 5-Run equalizer vs. Team #3

Seeding for Championship Double Elimination Brackets commencing SATURDAY afternoon - See Bracket for details

Format: Two (2) Game Round Robin to seed Championship Double Elimination brackets

Teams #2-3 play Best 2 of 3 Championship Series for 60/65-Gold title

Teams #4-5 play Best 2 of 3 Championship Series for 65/70-Gold title