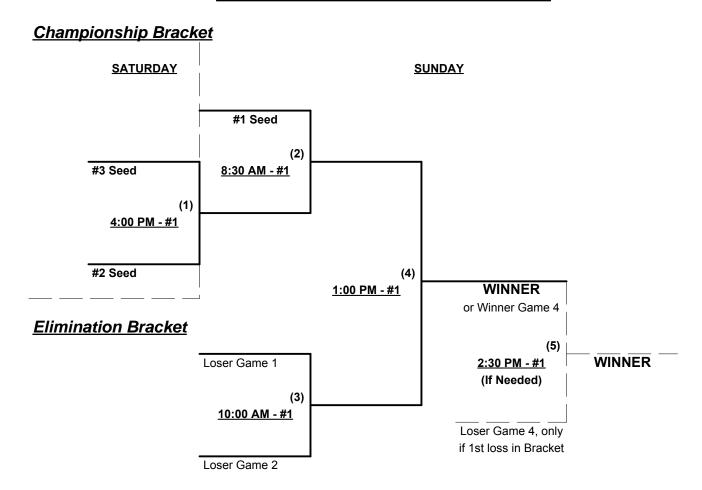

### Men's 50+ Major Division - 5 Teams

| <u>Win</u> | <u>Loss</u> |   |                                |
|------------|-------------|---|--------------------------------|
|            |             | 1 | <b>Cross Cut/Freedom Ranch</b> |
|            |             | 2 | Florida Automated Shade        |
|            |             | 3 | Good Times                     |
|            |             | 4 | Gulf Coast 50                  |
|            |             | 5 | Levin Financial 50             |

### Saturday • March 1, 2014 • Southwest Softball Complex • Lakeland

| Time     | # | Runs | Team Name               | Field | # | Runs | Team Name               |
|----------|---|------|-------------------------|-------|---|------|-------------------------|
| 8:30 AM  | 1 |      | Cross Cut/Freedom Ranch | 4     | 4 |      | Gulf Coast 50           |
| 10:00 AM | 3 |      | Good Times              | 4     | 5 |      | Levin Financial 50      |
| 11:30 AM | 2 |      | Florida Automated Shade | 1 1   | 1 |      | Cross Cut/Freedom Ranch |
| 11:30 AM | 4 |      | Gulf Coast 50           | 4     | 3 |      | Good Times              |
| 1:00 PM  | 5 |      | Levin Financial 50      | 1     | 2 |      | Florida Automated Shade |

Seeding for 50-Major Double Elimination Bracket commencing SATURDAY afternoon - See Bracket for details

Format: Two (2) Game Round Robin to seed 50-Major Double Elimination bracket

Home Runs - Major Rule = 6 per team per game, Outs