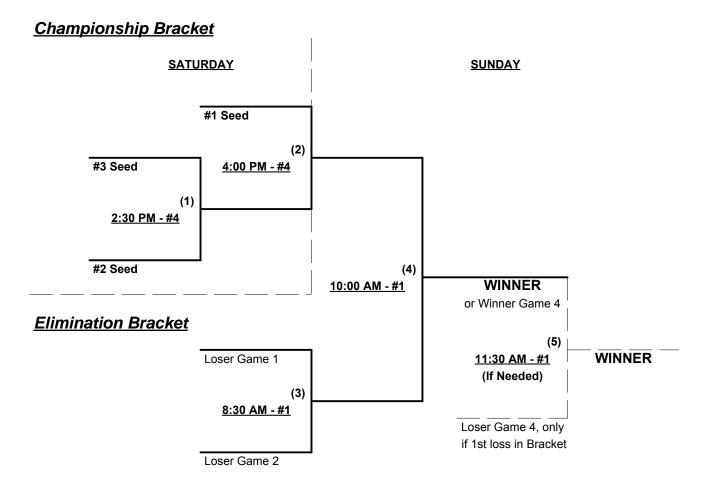

Seeding for 50-Major+ Double Elimination Bracket commencing SATURDAY afternoon - See Bracket for details

Format: Full (Two game) round robin to seed Men's 50-Major+ Double Elimination Bracket

Home Runs - Major+ = 9 per team per game, Outs

Tie Breakers - Head to head (in full RR only), least runs allowed, run differential, coin toss

Rev. 02/24/2014