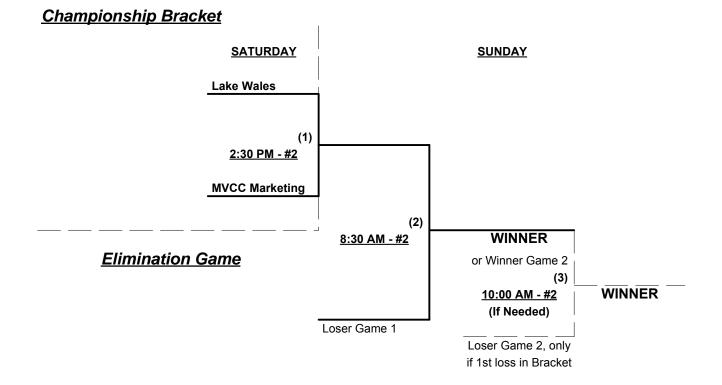

### Men's 60/65/70+ Gold Division - 5 Teams

| <u>Win</u> | <u>Loss</u> |   | <u>60/65-Gold</u>   | <u>Win</u> | <u>Loss</u> |            | <u>65/70-Gold</u>  |
|------------|-------------|---|---------------------|------------|-------------|------------|--------------------|
|            |             | 1 | Elite 60 • WITHDREW |            |             | 4          | Lake Wells Legends |
|            |             | 2 | Office Plus         |            |             | <b>-</b> 5 | MCC Marketing      |
|            |             | 3 | Voice Tech Slammers |            |             | -          |                    |

#### Saturday • March 1, 2014 • Westside Softball Complex • Lakeland

|          |   | Runs | Team Name           | Field | # | Runs | Team Name           |
|----------|---|------|---------------------|-------|---|------|---------------------|
| 8:30 AM  | 2 |      | Office Plus         | 1     | 3 |      | Voice Tech Slammers |
| 8:30 AM  | 5 |      | MCC Marketing       | 2     | 4 |      | Lake Wells Legends  |
| 10:00 AM | 3 |      | Voice Tech Slammers | 1     | 5 |      | ¶ MCC Marketing     |
| 11:30 AM | 4 | §    | Lake Wells Legends  | 1     | 2 |      | Office Plus         |

§ Team #4 RECEIVES 5-Run OR 11-Defensive-player equalizer vs. Team #2

¶ Team #5 RECEIVES 5-Run equalizer vs. Team #3

Seeding for Championship Double Elimination Brackets commencing SATURDAY afternoon - See Bracket for details

Format: Two (2) Game Round Robin to seed Championship Double Elimination brackets

Teams #2-3 play Best 2 of 3 Championship Series for 60/65-Gold title

Teams #4-5 play Best 2 of 3 Championship Series for 65/70-Gold title