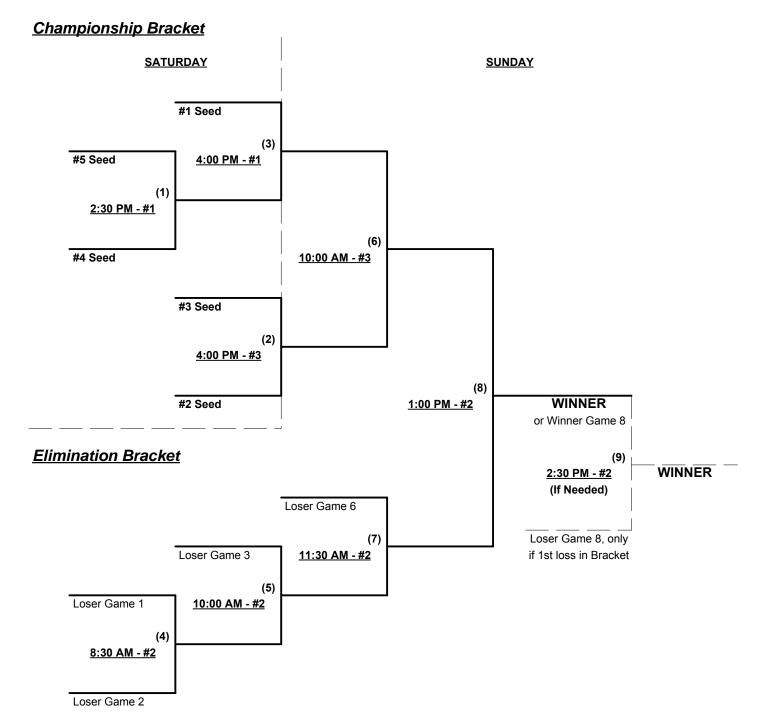

Seeding for 50-Major Double Elimination Bracket commencing SATURDAY afternoon - See Bracket for details

Format: Two (2) Game Round Robin to seed 50-Major Double Elimination bracket

Home Runs - Major Rule = 6 per team per game, Outs

**NOTE** SSUSA Official Rulebook §9.5 (Retrieving Home Run Balls) will be strictly enforced.

Time Limits - RR = 65 + open inn. • Bracket = 70 + open inn. • Championship game(s) = 7 innings full

Tie Breakers - Head to head (in full RR only), least runs allowed, run differential, coin toss