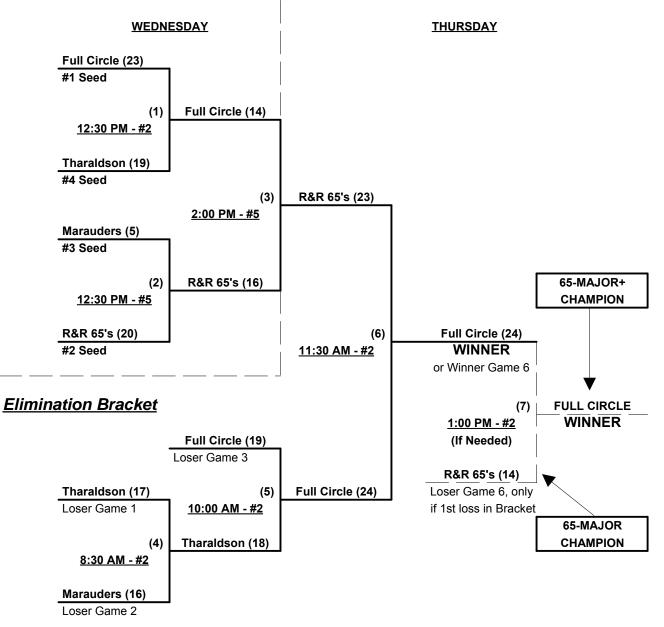

#5-7 play Double Elimination bracket for 65-AAA Championship

Home Runs - Home Run Rule of LOWER rated team in game

Major = 6 per team per game, Outs AAA = 3 per team per game, Outs

NOTE SSUSA Official Rulebook §9.5 (Retrieving Home Run Balls) will be strictly enforced.

Run Rules - 5 runs per  $\frac{1}{2}$  inning at bat (except open inning)

Time Limits - RR = 65 + open inn. • Bracket = 70 + open inn. • Championship game(s) = 7 innings full

Tie Breakers - Head to head (in full RR only), least runs allowed, run differential, coin toss

#### Schedule Subject to Change at Discretion of Tournament and Field Directors



# SSUSA's California State Championships 2014

Hemet, California July 8 - 10, 2014

Rev. 07/12/2014

# Men's 65+ Platinum Division • 4 Teams

#### Championship Bracket



§ Team #1 (Full Circle 65) GIVES 5-Run OR 11-Defensive-player equalizer in all games



SSUSA's California State Championships 2014

Hemet, California July 8 - 10, 2014

Rev. 07/12/2014

### Men's 65+ AAA Division • 3 Teams

#### Championship Bracket





# SSUSA's California State Championships 2014 Hemet, California

July 8 - 10, 2014

Rev. 07/12/2014

### Men's 65+ AA Division • 5 Teams

| <u>Wir</u> | Loss |   |                           | <u>Win</u> | <u>Loss</u> |   |                        |
|------------|------|---|---------------------------|------------|-------------|---|------------------------|
| 1          | 1    | 1 | Git-R-Done 65 (CA)        | 2          | 0           | 4 | Tequila All Stars (CA) |
| 1          | 1    | 2 | Sacramento Buds (CA)      | 1          | 1