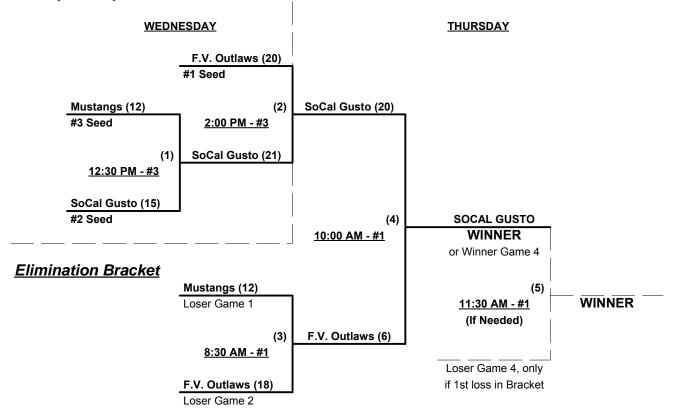

### Men's 65+ AA Division • 5 Teams

| <u>Wir</u> | Loss |   |                           | <u>Win</u> | <u>Loss</u> |   |                        |
|------------|------|---|---------------------------|------------|-------------|---|------------------------|
| 1          | 1    | 1 | Git-R-Done 65 (CA)        | 2          | 0           | 4 | Tequila All Stars (CA) |
| 1          | 1    | 2 | Sacramento Buds (CA)      | 1          | 1           | 5 | Top Gun 65 Silver (CA) |
| 0          | 2    | 3 | Southern California Crush |            |             |   |                        |

#### Men's 65+ AA Division • 5 Teams

Rev. 07/12/2014