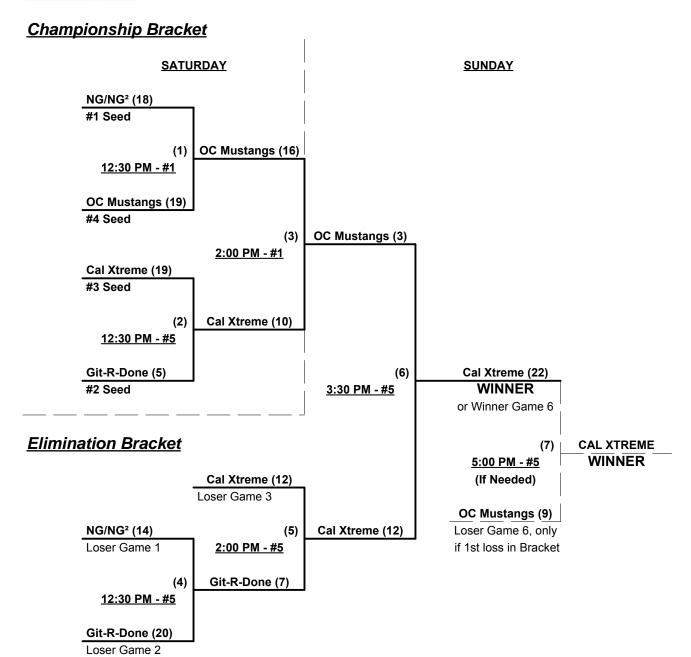

#### Men's 60+ Silver Division • 7 Teams

| Win Loss |   |       | <u>60-AAA</u> | <u>Win</u>             | Win Loss |   | <u>60-AA</u> |                          |
|----------|---|-------|---------------|------------------------|----------|---|--------------|--------------------------|
|          | 2 | 1     | 1             | Cal Xtreme (CA)        | 1_       | 2 | 5            | 911 Softball Club (CA)   |
|          | 2 | 1     | 2             | Git-R-Done 60 (CA)     | 3        | 0 | 6            | Base Hawgs (CA)          |
|          | 2 | 1 (1) | 3             | No Guts, No Glory (CA) | 1        | 2 | 7            | Sacto. Islanders 60 (CA) |
| _        | 0 | 3     | 4             | OC Mustangs (CA)       |          | 7 | •            |                          |

#### Seeding for Double Elimination brackets beginning Saturday afternoon - See brackets for details

Format: Mixed (3-game) Round Robin to seed Double Elimination Championship brackets

Teams #1-4 play Double Elimination bracket for 60-AAA Championship

Teams #5-7 play Double Elimination bracket for 60-AA Championship

Seeding based on 60-AA games only • Crossover games excluded

Home Runs - Home Run rule of LOWER rated team in game

AAA = 3 per team per game, Outs AA = 1 per team per game, Outs

NOTE SSUSA Official Rulebook §9.5 (Retrieving Home Run Balls) will be strictly enforced.

Run Rules - 5 runs per ½ inning at bat (except open inning)

Time Limits - RR = 65 + open inn. • Bracket = 70 + open inn. • Championship game(s) = 7 innings full

Tie Breakers - Head to head (in full RR only), least runs allowed, run differential, coin toss

#### Schedule Subject to Change at Discretion of Tournament and Field Directors

Rev. 07/14/2014

### Men's 60+ AAA Division • 4 Teams

Rev. 07/14/2014