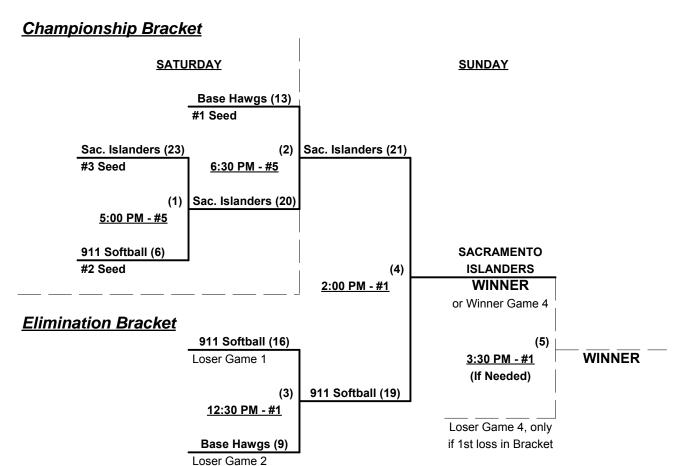

#### Men's 60+ Silver Division • 7 Teams

| Win Loss |   |       | <u>60-AAA</u> | <u>Win</u>             | Win Loss |   | <u>60-AA</u> |                          |
|----------|---|-------|---------------|------------------------|----------|---|--------------|--------------------------|
|          | 2 | 1     | 1             | Cal Xtreme (CA)        | 1_       | 2 | 5            | 911 Softball Club (CA)   |
|          | 2 | 1     | 2             | Git-R-Done 60 (CA)     | 3        | 0 | 6            | Base Hawgs (CA)          |
|          | 2 | 1 (1) | 3             | No Guts, No Glory (CA) | 1        | 2 | 7            | Sacto. Islanders 60 (CA) |
| _        | 0 | 3     | 4             | OC Mustangs (CA)       |          | 7 | •            |                          |

#### Seeding for Double Elimination brackets beginning Saturday afternoon - See brackets for details

Format: Mixed (3-game) Round Robin to seed Double Elimination Championship brackets

Teams #1-4 play Double Elimination bracket for 60-AAA Championship

Teams #5-7 play Double Elimination bracket for 60-AA Championship

Seeding based on 60-AA games only • Crossover games excluded

Home Runs - Home Run rule of LOWER rated team in game

AAA = 3 per team per game, Outs AA = 1 per team per game, Outs

NOTE SSUSA Official Rulebook §9.5 (Retrieving Home Run Balls) will be strictly enforced.

Run Rules - 5 runs per ½ inning at bat (except open inning)

Time Limits - RR = 65 + open inn. • Bracket = 70 + open inn. • Championship game(s) = 7 innings full

Tie Breakers - Head to head (in full RR only), least runs allowed, run differential, coin toss

#### Schedule Subject to Change at Discretion of Tournament and Field Directors

Rev. 07/14/2014

## Men's 60+ AA Division • 3 Teams