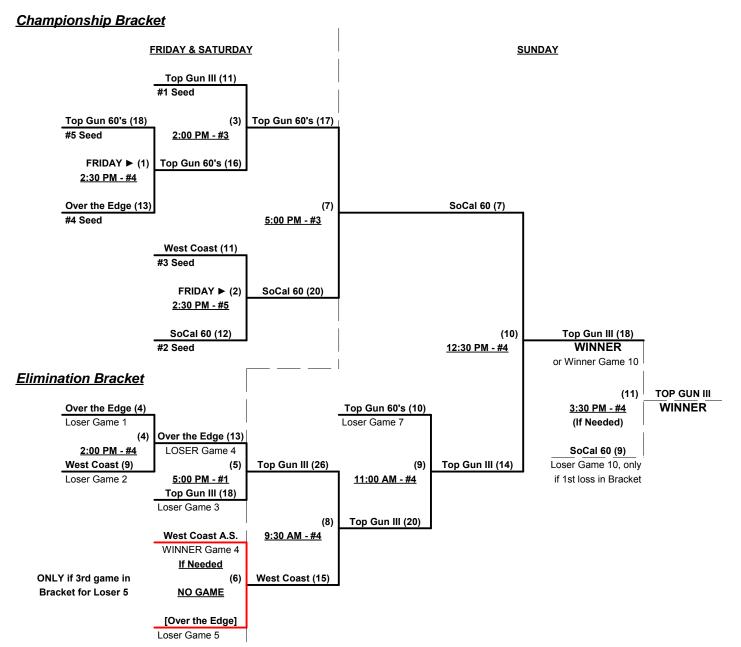

### Men's 60+ Platinum Division • 5 Teams

|   | <u>Win</u> | <u>Loss</u> |   |                          | <u>Win</u> | <u>Loss</u> |   |                           |
|---|------------|-------------|---|--------------------------|------------|-------------|---|---------------------------|
|   | 0          | 2           | 1 | Top Gun 60 Softball (CA) | 2          | 0           | 4 | Top Gun III (CA)          |
| _ | 0          | 2           | 2 | Over The Edge (CA)       | 1          | 1           | 5 | West Coast All Stars (CA) |
| _ | 2          | 0           | 3 | So Cal 60 (CA)           |            |             | • |                           |

#### Seeding for 60-Platinum Three-game-guarantee Bracket beginning FRIDAY afternoon - See bracket for details

Format: Two (2) game Round Robin to seed 60-Platinum Three-game-guarantee Championship bracket

**NOTE** ONE Award set per bracket • If Team #1 wins, runner-up also earns T.O.C. bid (in 60-Major)

Home Runs - Major = 6 per team per game, Outs

NOTE SSUSA Official Rulebook §9.5 (Retrieving Home Run Balls) will be strictly enforced.

Run Rules - 5 runs per ½ inning at bat (except open inning)

Time Limits - RR = 65 + open inn. • Bracket = 70 + open inn. • Championship game(s) = 7 innings full

Tie Breakers - Head to head (in full RR only), least runs allowed, run differential, coin toss

**Schedule Subject to Change at Discretion of Tournament and Field Directors** 

Rev. 07/14/2014