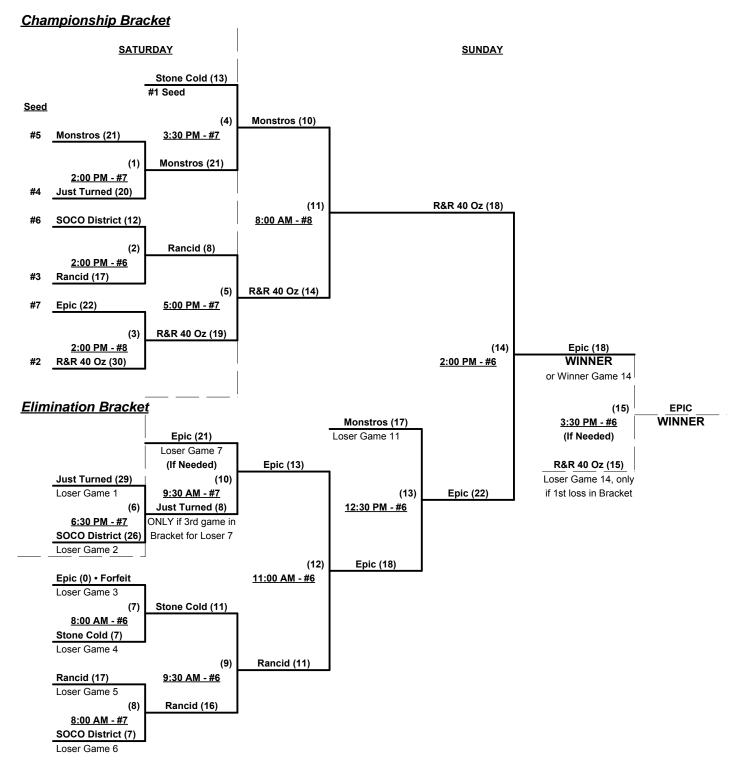

### Men's 40-Masters Major Division • 7 Teams

|   | <u>Win</u> | <u>Loss</u> |   |                     | <u>Win</u> | <u>Loss</u> |   |                          |
|---|------------|-------------|---|---------------------|------------|-------------|---|--------------------------|
|   | 0          | 2           | 1 | Epic (CA)           | 1          | 1           | 5 | Rancid/Miken Sports (CA) |
|   | 1          | 1           | 2 | Just Turned 39 (CA) | 0          | 2           | 6 | SOCO District (CA)       |
|   | 1          | 1           | 3 | Monstros USA (CA)   | 2          | 0           | 7 | Stone Cold 40's (CA)     |
| _ | 2          | 0           | 4 | R&R 40 Oz (CA)      |            |             |   |                          |

#### Saturday - July 12, 2014 • Diamond Valley Lake Park Softball Complex • Hemet

| Time     | # | Runs | Team Name                | Field | # | Runs | Team Name                |
|----------|---|------|--------------------------|-------|---|------|--------------------------|
| 8:00 AM  | 3 | 19   | Monstros USA (CA)        | 6     | 5 | 18   | Rancid/Miken Sports (CA) |
| 8:00 AM  | 1 | 13   | Epic (CA)                | 7     | 4 | 19   | R&R 40 Oz (CA)           |
| 8:00 AM  | 2 | 14   | Just Turned 39 (CA)      | 8     | 6 | 13   | SOCO District (CA)       |
| 9:30 AM  | 5 | 18   | Rancid/Miken Sports (CA) | 6     | 1 | 17   | Epic (CA)                |
| 9:30 AM  | 4 | 24   | R&R 40 Oz (CA)           | 7     | 3 | 23   | Monstros USA (CA)        |
| 9:30 AM  | 6 | 13   | SOCO District (CA)       | 8     | 7 | 14   | Stone Cold 40's (CA)     |
| 11:00 AM | 7 | 23   | Stone Cold 40's (CA)     | 8     | 2 | 12   | Just Turned 39 (CA)      |

Seeding for 40-Major Three-game-guarantee bracket beginning Saturday afternoon - See bracket for details

Format: Two (2) game Round Robin to seed 40-Major Three-game-guarantee Championship bracket

Home Runs - Major = 8 per team per game, Outs