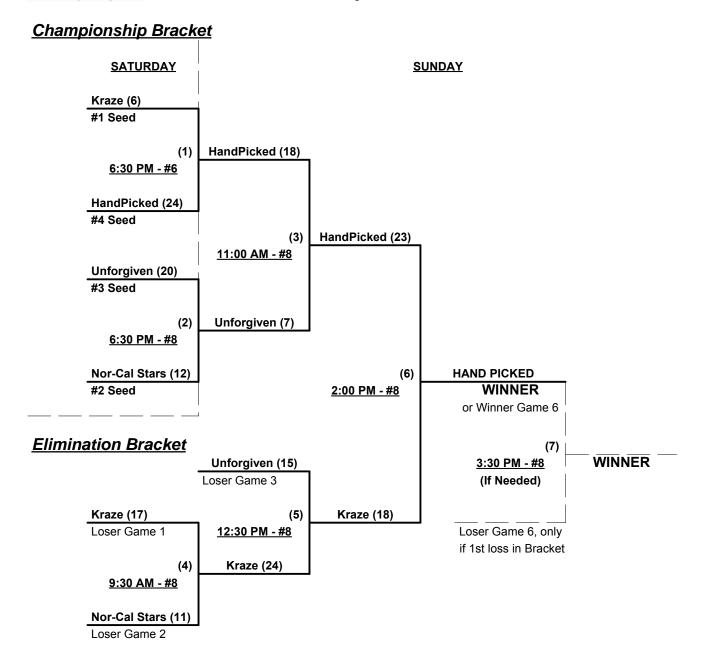

### Men's 40-Masters Major Plus Division • 4 Teams

| <u>Win</u> | Loss |   |                 | <u>Win</u> | Loss |   |                       |
|------------|------|---|-----------------|------------|------|---|-----------------------|
| 1          | 2    | 1 | HandPicked (CA) | 1          | 2    | 3 | Magic Unforgiven (CA) |
| 2          | 1    | 2 | Kraze (CA)      | 2          | 1    | 4 | Nor Cal Stars (CA)    |

#### Saturday - July 12, 2014 • Diamond Valley Lake Park Softball Complex • Hemet

| Time     | # | Runs | Team Name             | Field | # | Runs | Team Name             |
|----------|---|------|-----------------------|-------|---|------|-----------------------|
| 11:00 AM | 1 | 25   | HandPicked (CA)       | 6     | 2 | 16   | Kraze (CA)            |
| 11:00 AM | 4 | 22   | Nor Cal Stars (CA)    | 7     | 3 | 19   | Magic Unforgiven (CA) |
| 12:30 PM | 2 | 20   | Kraze (CA)            | 6     | 4 | 11   | Nor Cal Stars (CA)    |
| 12:30 PM | 3 | 24   | Magic Unforgiven (CA) | 7     | 1 | 22   | HandPicked (CA)       |
| 3:30 PM  | 2 | 18   | Kraze (CA)            | 6     | 3 | 14   | Magic Unforgiven (CA) |
| 3:30 PM  | 1 | 22   | HandPicked (CA)       | 8     | 4 | 23   | Nor Cal Stars (CA)    |

Seeding for40-Major+ Double Elimination Bracket beginning Saturday evening - See bracket for details

Format: Full (3-game) Round Robin to seed 40-Major+ Double Elimination Championship bracket

Home Runs - Major+ = 10 per team per game, Outs