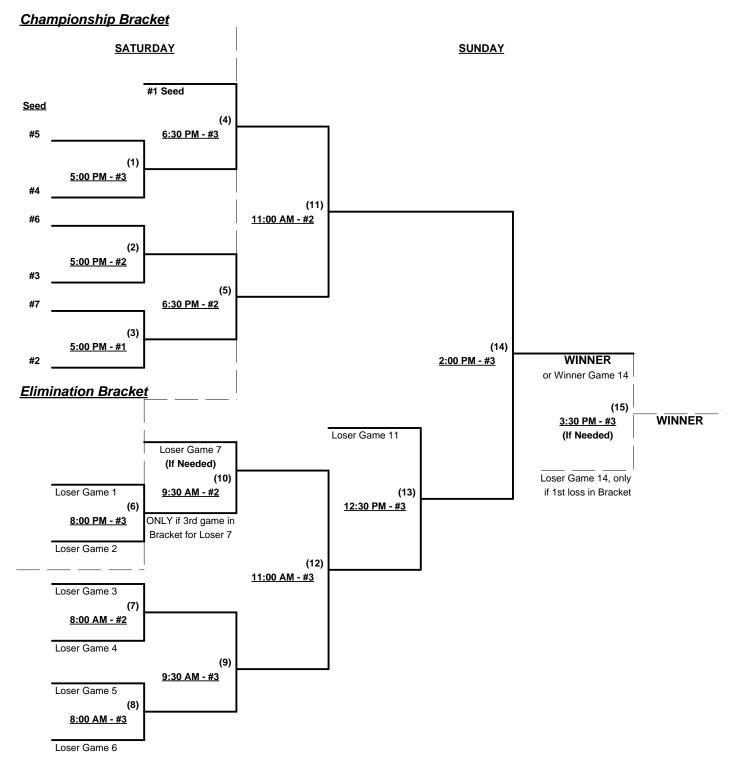

#### Men's 50/55+ Gold Division - 7 Teams

| <u>Win</u> | <u>Loss</u> |   |                    | <u>Win</u> | <u>Loss</u> |   |                     |
|------------|-------------|---|--------------------|------------|-------------|---|---------------------|
|            |             | 1 | 5150's             |            | 1           | 5 | North State Xtreme  |
|            |             | 2 | CaliGold Athletics |            |             | 6 | Sonoma County Crush |
|            |             | 3 | Central Cal LAF    |            |             | 7 | California Energy   |
|            |             | 4 | Hammer Time        |            |             | • |                     |

#### Saturday • April 13, 2013 • Blackburn-Talley Softball Complex • Yuba City

| Time     | # | Runs | Team Name           | Field | # | Runs | Team Name           |
|----------|---|------|---------------------|-------|---|------|---------------------|
| 8:00 AM  | 7 |      | § California Energy | 3     | 5 |      | North State Xtreme  |
| 9:30 AM  | 2 |      | CaliGold Athletics  | 2     | 4 |      | Hammer Time         |
| 9:30 AM  | 5 |      | North State Xtreme  | 3     | 6 |      | Sonoma County Crush |
| 11:00 AM | 4 |      | Hammer Time         | 3     | 7 |      | § California Energy |
| 12:30 PM | 1 |      | 5150's              | 2     | 2 |      | CaliGold Athletics  |
| 12:30 PM | 6 | -    | Sonoma County Crush | 3     | 3 |      | Central Cal LAF     |
| 2:00 PM  | 3 |      | Central Cal LAF     | 3     | 1 |      | 5150's              |

§ Team #7 GIVES 5-Run OR 11-Defensive-Player equalizer in all games (including bracket)

#### Seeding for 50/55-Gold Three-game-guarantee Bracket commencing SATURDAY evening - See Bracket

Format: Two (2) game Round Robin to seed Three-game-guarantee Bracket

Home Runs - AAA Rule = 3 per team per game, Outs

Run Rules - 5 runs per ½ inning at bat (except open inning)

Time Limits - RR = 65 + open inn. • Bracket = 70 + open inn. • Championship game(s) = 7 innings full

**NOTE** SSUSA Official Rulebook §9.5 (Retrieving Home Run Balls) will be strictly enforced.

Tie Breakers - Head to head (in full RR only), least runs allowed, run differential, coin toss

Schedule Subject to Change at Discretion of Tournament and Field Directors

Rev. 04/09/2013

#### Men's 50/55+ Gold Division - 7 Teams

Rev. 04/10/2013