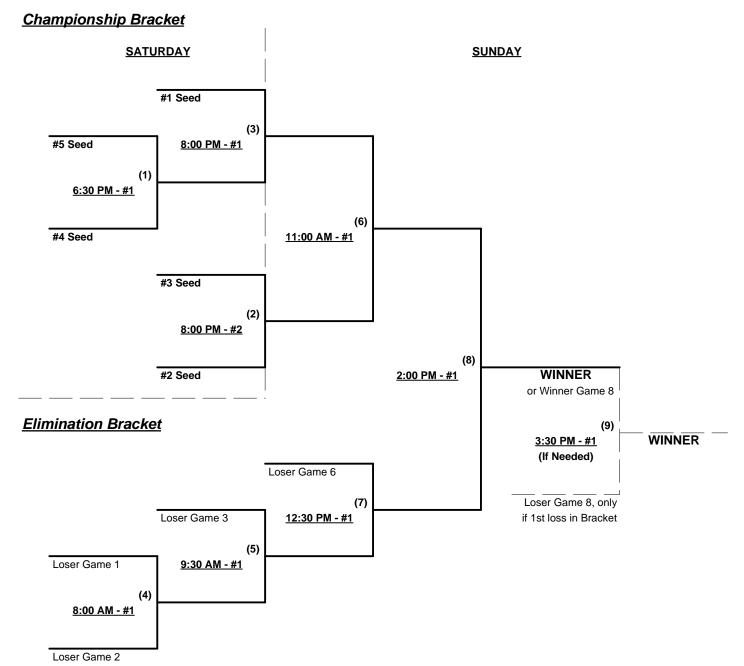

#### Men's 55/60/70+ Division - 7 Teams

| Win Loss | <u>55/60-Gold</u>               | <u>Win</u> Loss | <u>60/70-AAA</u>      |
|----------|---------------------------------|-----------------|-----------------------|
|          | 1 No. St. Screen Print/Athletic | 6               | Boys of Summer (Exh.) |
|          | 2 Viejitos                      | 7               | California Oaks       |
|          | 3 1st Draft                     |                 |                       |
|          | 4 Bay Supporters 60's           |                 |                       |
|          | 5 Nor Cal Express               |                 |                       |

#### Saturday • April 13, 2013 • Blackburn-Talley Softball Complex • Yuba City

| Time     | # | Runs | Team Name                       | Field | # | Runs | Team Name                       |
|----------|---|------|---------------------------------|-------|---|------|---------------------------------|
| 8:00 AM  | 7 |      | ¶ California Oaks               | 1     | 3 |      | 1st Draft                       |
| 8:00 AM  | 2 |      | § Viejitos                      | 2     | 5 |      | Nor Cal Express                 |
| 9:30 AM  | 5 |      | Nor Cal Express                 | 1     | 7 |      | ¶ California Oaks               |
| 11:00 AM | 2 |      | § Viejitos                      | 1     | 4 |      | Bay Supporters 60's             |
| 11:00 AM | 3 |      | 1st Draft                       | 2     | 1 |      | § No. St. Screen Print/Athletic |
| 12:30 PM | 6 |      | Boys of Summer (Exh.)           | 1     | 5 |      | Nor Cal Express                 |
| 2:00 PM  | 2 |      | Viejitos                        | 1     | 1 |      | No. St. Screen Print/Athletic   |
| 2:00 PM  | 4 |      | Bay Supporters 60's             | 2     | 7 |      | ¶ California Oaks               |
| 3:30 PM  | 3 |      | 1st Draft                       | 1     | 6 |      | Boys of Summer (Exh.)           |
| 3:30 PM  | 1 |      | § No. St. Screen Print/Athletic | 2     | 4 |      | Bay Supporters 60's             |

#### Seeding for 55/60-Gold Double Elimination Bracket commencing SATURDAY evening - See Bracket

- § Teams #1-2 GIVE 5-Run OR 11-Defensive-Player equalizer in ALL games vs. Teams #3-6
- ¶ Team #7 RECEIVES 7-Run equalizer in ALL games (including Best 2 of 3)

Format: Three (3) game Round Robin to seed 55/60-Gold Double Elimination bracket

Teams #1-5 play Double Elimination Championship bracket

Teams #6-7 play Best 2 of 3 Championship series on SUNDAY

Home Runs - Home Run Rule of LOWER rated team in game • 1st Draft Softball is only AA Rated team

AAA Rule = 3 per team per game, Outs AA Rule :

AA Rule = 1 per team per game, Outs

Run Rules - 5 runs per ½ inning at bat (except open inning)

Time Limits - Round Robin = 65 + open inning

NOTE SSUSA Official Rulebook §9.5 (Retrieving Home Run Balls) will be strictly enforced.

Tie Breakers - Head to head (in full RR only), least runs allowed, run differential, coin toss

Schedule Subject to Change at Discretion of Tournament and Field Directors

Rev. 04/09/2013

#### Men's 55/60+ Gold Division - 5 Teams

Rev. 04/09/2013