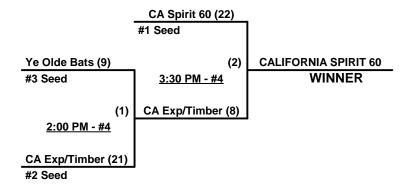

#### Seeding for Women's 50+ Championship playoff commencing Saturday afternoon • See Bracket

Format: Double Round Robin to seed Championship playoff

Seed #2 plays Seed #3 in Semi-Final • Winner plays Seed #1 for Championship

## **Championship Bracket**