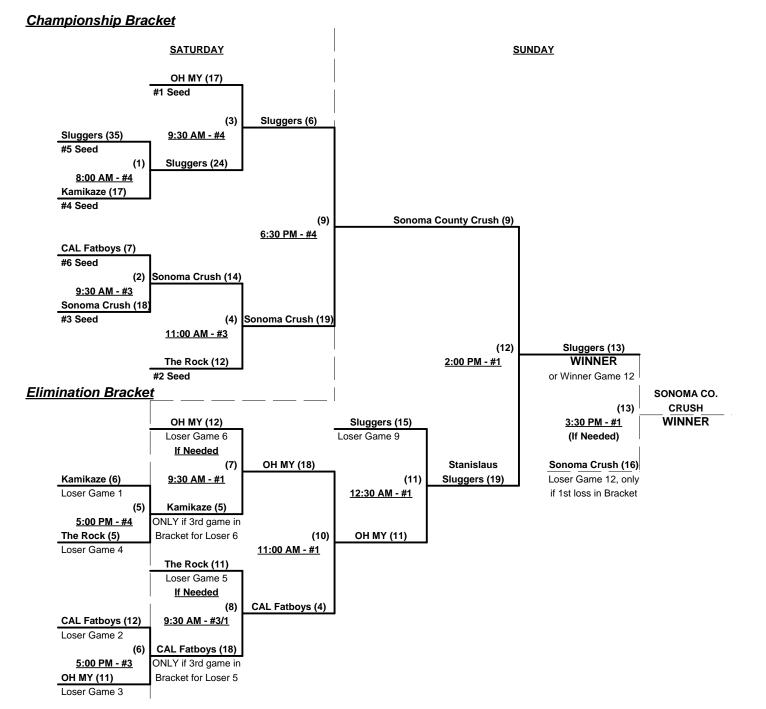

# Men's 50+ AAA Division - 6 Teams

| <u>Win</u> | <u>Loss</u> |   |                      | <u>Win</u> | <u>Loss</u> |   |                          |
|------------|-------------|---|----------------------|------------|-------------|---|--------------------------|
| 2          | 0           | 1 | 50 OH MY (CA)        | 1          | 1           | 4 | Sonoma County Crush (CA) |
| 0          | 2           | 2 | Calgary Fatboys (AB) | 0          | 2           | 5 | Stanislaus Sluggers (CA) |
| 1          | 1           | 3 | Kamikaze (CA)        | 2          | 0           | 6 | The Rock WSC (WA)        |

Seeding for 50-AAA Three-game-guarantee bracket commencing Saturday morning • See Bracket

**Format:** Two (2) game Round Robin to seed 50-AAA Three-Game-Guarantee Championship bracket Home Runs - AAA Rule = 3 per Team per Game, Outs

#### Schedule Subject to Change at Discretion of Tournament and Field Directors

Men's 50+ AAA Division - 6 Teams

Rev. 08/11/2013