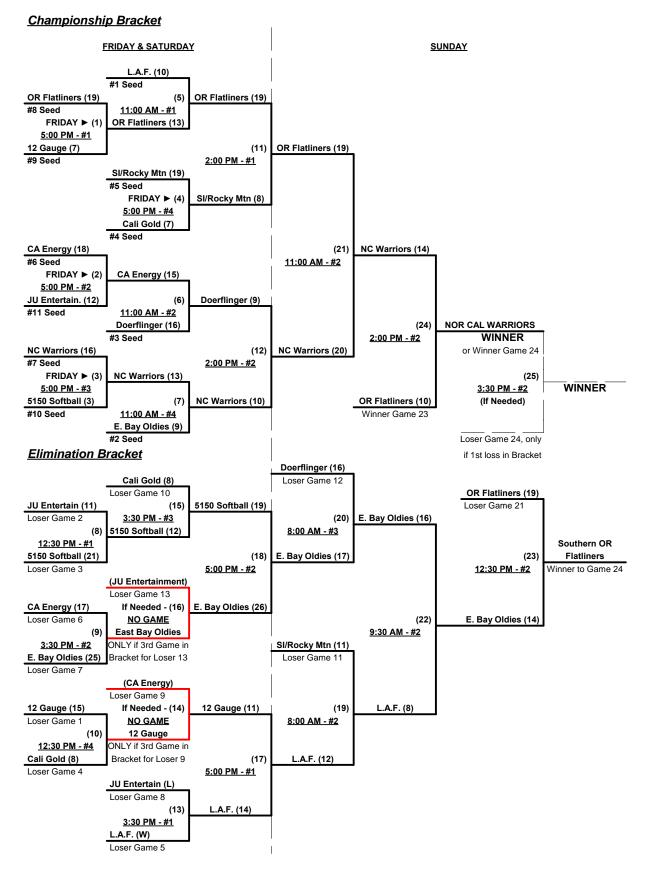

# Men's 50+ Platinum Division - 14 Teams

Format: Mixed Round Robin to seed Championship brackets Teams #1-3 play Double Elimination bracket for 50-Major+ Championship Seeding based on 50-Major+ games only • Crossover games excluded Teams #4-14 play Three-game-guarantee bracket for 50-Major Championship Home Runs - Home Run rule of LOWER rated team in Game Major+ = 9 per team per game, Walks Major = 6 per team per game, Walks NOTE SSUSA Official Rulebook §9.5 (Retrieving Home Run Balls) will be strictly enforced. Run Rules - 5 runs per ½ inning at bat (except open inning) Time Limits - RR = 65 + open inn. • Bracket = 70 + open inn. • Championship game(s) = 7 innings full Tie Breakers - Head to head (in full RR only), least runs allowed, run differential, coin toss 50-MAJOR+ GAMES RULES Run Rule = 7 runs per ½ inning at bat (except open inning) Home Runs = 9 per team per game, Walks Mercy Rule = 15 Runs after five innings

#### Championship Bracket

August 2 - 4, 2013

Men's 50+ Major Division - 11 Teams

Rev. 08/11/2013