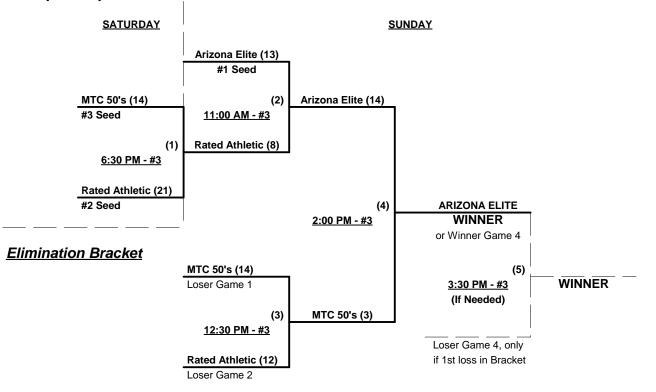

#### Men's 50+ Major Plus Division - 3 Teams

#### Championship Bracket

August 2 - 4, 2013

Men's 50+ Major Division - 11 Teams

Rev. 08/11/2013