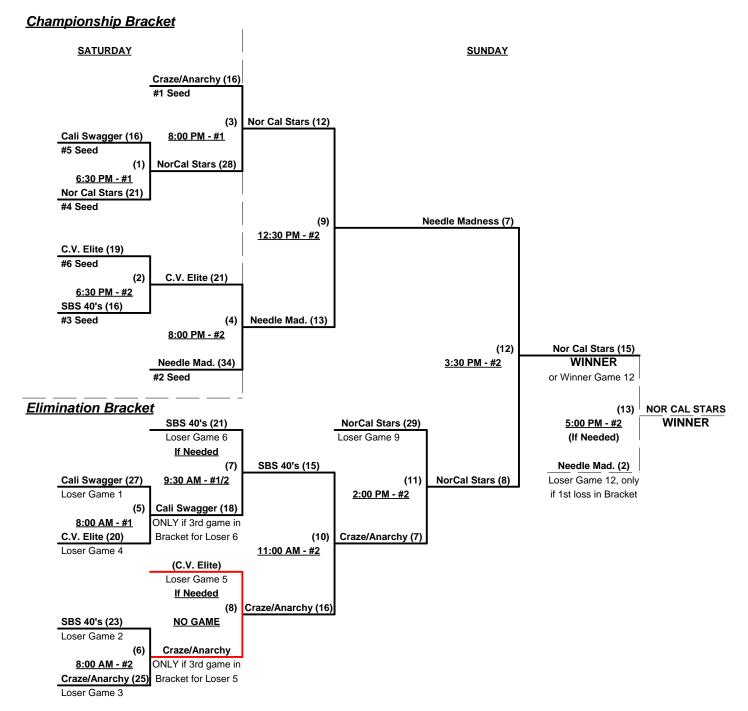

### Men's 40-Masters Major Division - 6 Teams

|   | <u>Win</u> | <u>Loss</u> |   |                           | <u>Win</u> | <u>Loss</u> |   |                     |
|---|------------|-------------|---|---------------------------|------------|-------------|---|---------------------|
|   | 0          | 2           | 1 | Cali Swagger (CA)         | 2          | 0           | 4 | Needle Madness (CA) |
| _ | 0          | 2           | 2 | Central Valley Elite (CA) | 1          | 1           | 5 | Nor Cal Stars (CA)  |
| • | 2          | 0           | 3 | Craze/Anarchy (CA)        | 1          | 1           | 6 | SBS40 (CA)          |

### Saturday - August 3, 2013 • Mahany Regional Park • Roseville

| Time     | # | Runs | Team Name                 | Field | # | Runs | Team Name                 |
|----------|---|------|---------------------------|-------|---|------|---------------------------|
| 11:00 AM | 6 | 21   | SBS40 (CA)                | 1     | 5 | 20   | Nor Cal Stars (CA)        |
| 11:00 AM | 2 | 14   | Central Valley Elite (CA) | 2     | 3 | 27   | Craze/Anarchy (CA)        |
| 2:00 PM  | 5 | 9    | Nor Cal Stars (CA)        | 1     | 1 | 7    | Cali Swagger (CA)         |
| 2:00 PM  | 4 | 19   | Needle Madness (CA)       | 2     | 2 | 11   | Central Valley Elite (CA) |
| 3:30 PM  | 3 | 14   | Craze/Anarchy (CA)        | 1     | 6 | 11   | SBS40 (CA)                |
| 3:30 PM  | 1 | 21   | Cali Swagger (CA)         | 2     | 4 | 22   | Needle Madness (CA)       |

Seeding for 40-Masters Major Three-game-guarantee bracket commencing saturday evening • See Bracket

Format: Two (2) game Round Robin to seed 40-Masters Major Three-Game-Guarantee Championship bracket

Home Runs - Major = 8 per Team per Game, Outs