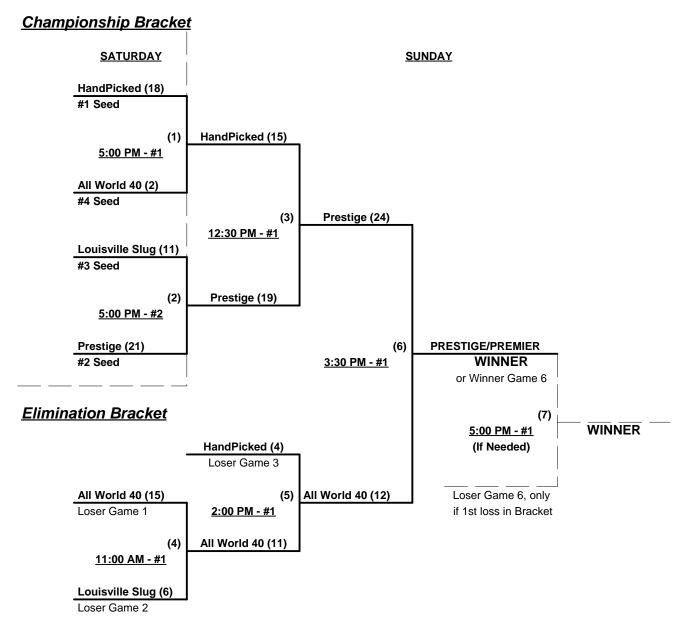

### Men's 40-Masters Major Plus Division - 4 Teams

| <u>Win</u> | Loss |   |                     | <u>Win</u> | Loss |   |                            |
|------------|------|---|---------------------|------------|------|---|----------------------------|
| 0          | 3    | 1 | All World 40's (CA) | 2          | 1    | 3 | Louisville Slugger 40 (CA) |
| 3          | 0    | 2 | HandPicked (CA)     | 1          | 2    | 4 | Prestige / Premier (CA)    |

### Saturday - August 3, 2013 • Mahany Regional Park • Roseville

| Time     | # | Runs       | Team Name                  | Field | # | Runs        | Team Name                  |
|----------|---|------------|----------------------------|-------|---|-------------|----------------------------|
| 8:00 AM  | 1 | 0 (21) Fft | . All World 40's (CA)      | 1     | 2 | 7 (22)      | HandPicked (CA)            |
| 8:00 AM  | 4 | 17         | Prestige / Premier (CA)    | 2     | 3 | 20          | Louisville Slugger 40 (CA) |
| 9:30 AM  | 2 | 19         | HandPicked (CA)            | 1     | 4 | 16          | Prestige / Premier (CA)    |
| 9:30 AM  | 3 | 7 (27)     | Louisville Slugger 40 (CA) | 2     | 1 | 0 (20) Fft. | All World 40's (CA)        |
| 12:30 PM | 2 | 11         | HandPicked (CA)            | 1     | 3 | 10          | Louisville Slugger 40 (CA) |
| 12:30 PM | 1 | 0 (20) Fft | . All World 40's (CA)      | 2     | 4 | 7 (12)      | Prestige / Premier (CA)    |

Seeding for 40-Masters Major+ Double Elimination bracket commencing Saturday afternoon • See Bracket

Format: Full (3-game) Round Robin to seed Double Elimination Championship bracket

Home Runs - Major+ = 10 per Team per Game, Outs