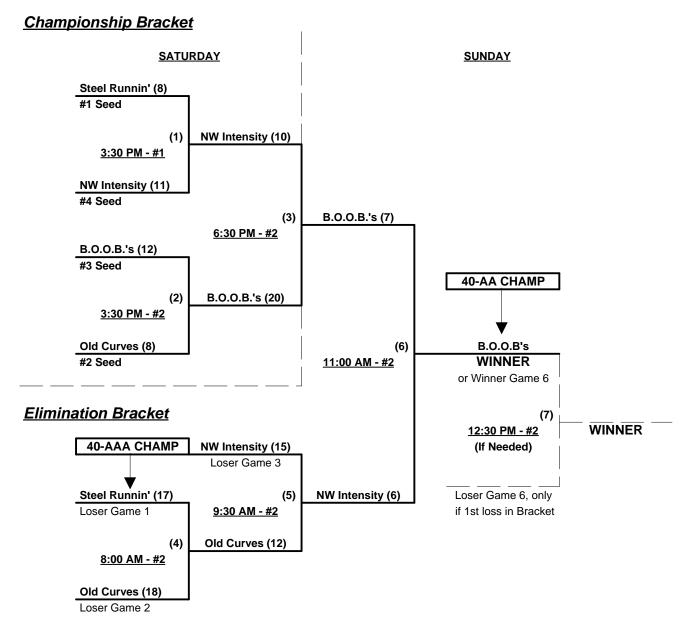

### Women's 40-Masters Silver Division - 4 Teams

|   | <u>Win</u> | Loss |   |                    | <u>Win</u> | Loss |   |                          |
|---|------------|------|---|--------------------|------------|------|---|--------------------------|
|   | 3          | 0    | 1 | Steel Runnin' (CA) | 1          | 2    | 3 | NorthWest Intensity (ID) |
| _ | 1          | 2    | 2 | B.O.O.B.S (CA)     | 1          | 2    | 4 | Old Nasty Curves (CA)    |

### Saturday - August 3, 2013 • Howe Community Park • Sacramento

| Time     | # | Runs | Team Name                | Field | # | Runs | Team Name                |
|----------|---|------|--------------------------|-------|---|------|--------------------------|
| 8:00 AM  | 1 | 11   | § Steel Runnin' (CA)     | 1     | 2 | 10   | B.O.O.B.S (CA)           |
| 8:00 AM  | 4 | 22   | Old Nasty Curves (CA)    | 2     | 3 | 14   | NorthWest Intensity (ID) |
| 9:30 AM  | 2 | 18   | B.O.O.B.S (CA)           | 1     | 4 | 17   | Old Nasty Curves (CA)    |
| 9:30 AM  | 3 | 18   | NorthWest Intensity (ID) | 2     | 1 | 23   | § Steel Runnin' (CA)     |
| 12:30 PM | 2 | 6    | B.O.O.B.S (CA)           | 1     | 3 | 10   | NorthWest Intensity (ID) |
| 12:30 PM | 1 | 11   | § Steel Runnin' (CA)     | 2     | 4 | 8    | Old Nasty Curves (CA)    |

§ Team #1 GIVES 5-Run OR 11-Defensive-player equalizer in ALL games (including bracket)

#### Seeding for Women's 40-Masters Double Elimination bracket commencing Saturday afternoon • See Bracket

Format: Full (3-game) Round Robin to seed Double Elimination Championship bracket

Team #1 is 40-AAA Western USA Champ and earns berth in US National Game in Las Vegas Top finishing 40-AA is Western USA Champ and earns berth in US National Game in Las Vegas