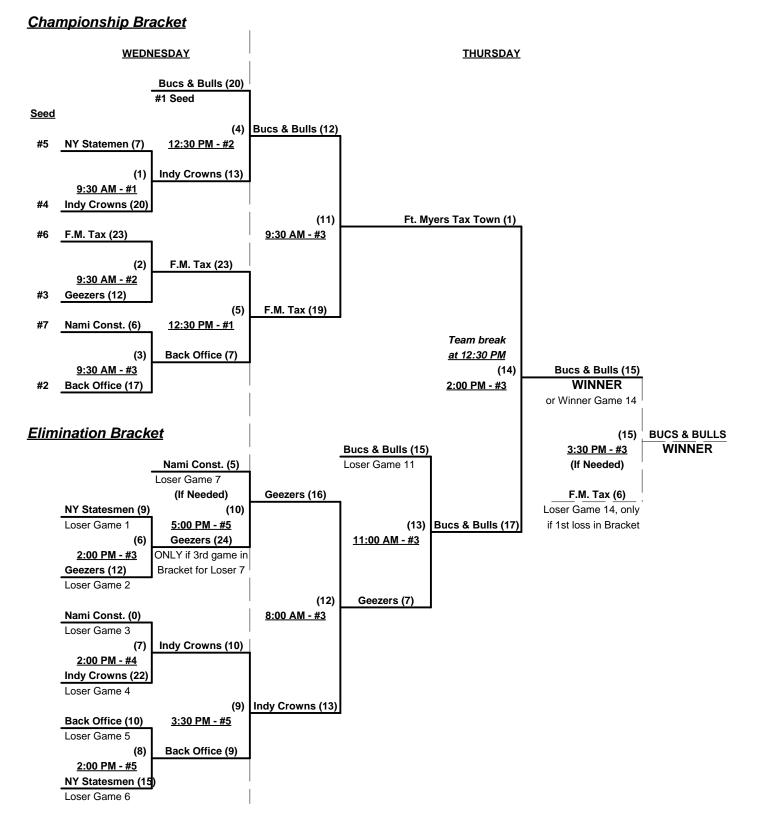

### **Championship Bracket**

### Men's 75+ AAA Division - 7 Teams

|   | <u>Win</u> | <u>Loss</u> |   |                             | <u>Win</u> | <u>Loss</u> |   |                        |
|---|------------|-------------|---|-----------------------------|------------|-------------|---|------------------------|
|   | 2          | 0           | 1 | Back Office Associates (MA) | 1          | 1           | 5 | Indy Crowns (IN)       |
|   | 2          | 0           | 2 | Bucs and Bulls 75's (FL)    | 0          | 2           | 6 | Nami Construction (NJ) |
|   | 1          | 1           | 3 | Chicago Geezers 75's (IL)   | 0          | 2           | 7 | New York Statesmen 75  |
|   | 1          | 1           | 4 | Ft. Myers Tax Town (FL)     |            |             | • |                        |
| • |            |             | • |                             |            |             |   |                        |

### Men's 75+ AAA Division - 7 Teams