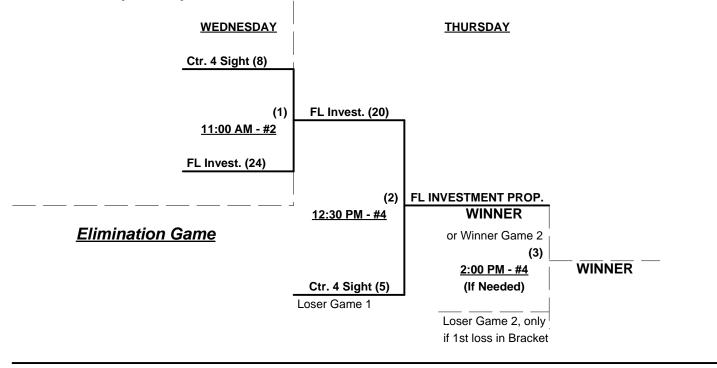

### Men's 80+ Gold Division - 4 Teams

|   | <u>Loss</u> |   |                          | <u>Win</u> | <u>Loss</u> |   |                       |
|---|-------------|---|--------------------------|------------|-------------|---|-----------------------|
| 1 | 2           | 1 | Center For Sight (FL)    | 2          | 1           | 3 | Jimmy's MN Legends 80 |
| 2 | 1           | 2 | FL Investment Properties | 1          | 2           | 4 | ProHealth Care (WI)   |

§ Teams #1-2 GIVE 5-Run equalizer in games vs. Teams #3-4

Format: Full (3-game) Exhibition Round Robin before Best 2 of 3 Championship Series

Teams #1-2 play Best 2 of 3 Series for 80-Major Championship

Teams #3-4 play Best 2 of 3 Series for 80-AAA Championship

Home Runs - Open

Run Rules - 5 runs per ½ inning at bat (except open inning)

 $\label{eq:relation} \mbox{Time Limits - } RR = 65 + \mbox{open inn.} \bullet \mbox{Bracket} = 70 + \mbox{open inn.} \bullet \mbox{Championship game}(s) = 7 \mbox{ innings full}$ 