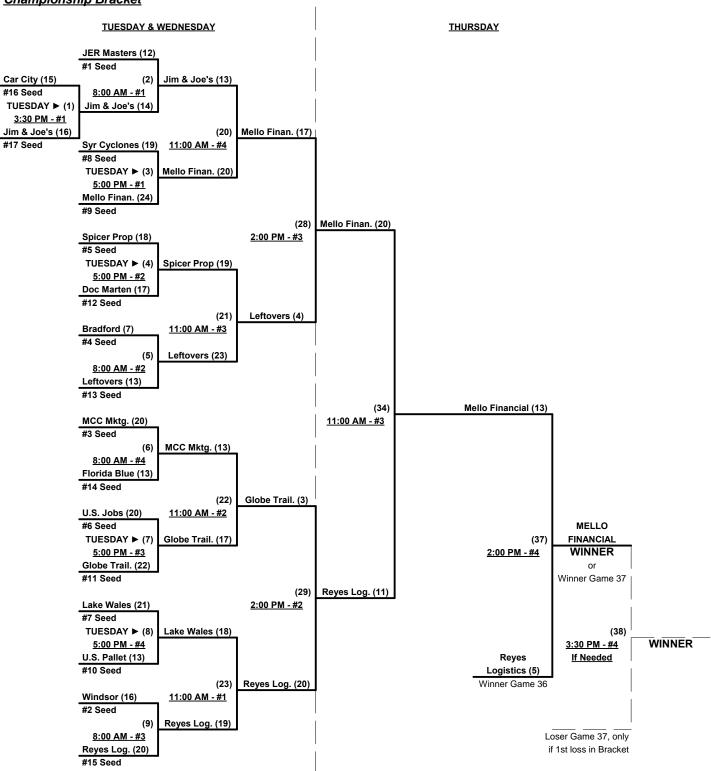

## Men's 65+ AAA Division - 17 Teams

| <u>Wir</u> | Loss |     |                              | <u>Win</u> | <u>Loss</u> |    |                           |
|------------|------|-----|------------------------------|------------|-------------|----|---------------------------|
| 2          | 0    | 1   | Bradford White (NJ)          | 2          | 0           | 10 | MCC Marketing (FL)        |
| 0          | 2    | 2   | Car City (IA)                | 1          | 1           | 11 | Mello Financial (FL)      |
| 1          | 1    | 3   | Doc Martens/Ropes (MI)       | 0          | 2           | 12 | Reyes Logistics (TX)      |
| 0          | 2    | 4   | Florida Blue                 | 2          | 0           | 13 | Spicer Properties 65 (MD) |
| 1          | 1    | 5   | Globe Trailers/Suncoast (FL) | 1          | 1           | 14 | Syracuse Cyclones (NY)    |
| 2          | 0    | 6   | Jersey Masters (NJ)          | 1          | 1           | 15 | U.S. Pallet 65 (IL)       |
| 0          | 2    | 7   | Jim & Joe's 65's (KY)        | 1          | 1           | 16 | US Jobs/Indy 65's (IN)    |
| 1          | 1    | 8   | Lake Wales Legends (FL)      | 2          | 0           | 17 | Windsor Chiefs (ON)       |
| 0          | 1 2  | ٠ م | Leftovers (TX)               |            |             | -  |                           |

# Tuesday • November 5, 2013 • Lee County Sports Complex • Ft. Myers

| Time     | #  | Runs    | Team Name                    | Field | #  | Runs | Team Name                    |
|----------|----|---------|------------------------------|-------|----|------|------------------------------|
| 8:00 AM  | 1  | 16      | Bradford White (NJ)          | 1     | 9  | 5    | Leftovers (TX)               |
| 8:00 AM  | 14 | 9       | Syracuse Cyclones (NY)       | 2     | 10 | 20   | MCC Marketing (FL)           |
| 8:00 AM  | 3  | 27      | Doc Martens/Ropes (MI)       | 3     | 12 | 26   | Reyes Logistics (TX)         |
| 8:00 AM  | 6  | 22      | Jersey Masters (NJ)          | 4     | 7  | 14   | Jim & Joe's 65's (KY)        |
| 9:30 AM  | 9  | 8       | Leftovers (TX)               | 1     | 14 | 16   | Syracuse Cyclones (NY)       |
| 9:30 AM  | 10 | 15      | MCC Marketing (FL)           | 2     | 3  | 14   | Doc Martens/Ropes (MI)       |
| 9:30 AM  | 12 | <u></u> | Reyes Logistics (TX)         | 3     | 6  | 15   | Jersey Masters (NJ)          |
| 9:30 AM  | 7  | 12      | Jim & Joe's 65's (KY)        | 4     | 11 | 22   | Mello Financial (FL)         |
| 11:00 AM | 11 | 10      | Mello Financial (FL)         | 1     | 17 | 21   | Windsor Chiefs (ON)          |
| 11:00 AM | 8  | 24      | Lake Wales Legends (FL)      | 2     | 2  | 13   | Car City (IA)                |
| 11:00 AM | 13 | 19      | Spicer Properties 65 (MD)    | 3     | 15 | 9    | U.S. Pallet 65 (IL)          |
| 11:00 AM | 5  | 20      | Globe Trailers/Suncoast (FL) | 4     | 1  | 29   | Bradford White (NJ)          |
| 12:30 PM | 17 | 13      | Windsor Chiefs (ON)          | 1     | 8  | 10   | Lake Wales Legends (FL)      |
| 12:30 PM | 2  | 16      | Car City (IA)                | 2     | 13 | 18   | Spicer Properties 65 (MD)    |
| 12:30 PM | 15 | 20      | U.S. Pallet 65 (IL)          | 3     | 4  | 18   | Florida Blue                 |
| 12:30 PM | 16 | 9       | US Jobs/Indy 65's (IN)       | 4     | 5  | 20   | Globe Trailers/Suncoast (FL) |
| 2:00 PM  | 4  | 3       | Florida Blue                 | 4     | 16 | 16   | US Jobs/Indy 65's (IN)       |

Seeding for 65-AAA Three-Game-Guarantee Bracket commencing TUESDAY afternoon - See Bracket for details

Format: Two (2) Game Round Robin to seed 65-AAA Division Three-Game-Guarantee Bracket

Home Runs - AAA Rule = 3 per team per game, Outs

#### Championship Bracket

(19)

3:30 PM - #1

JER Masters (11)

U.S. Jobs (11)

Loser Game 7

U.S. Pallet (14)

9:30 AM - #3 Windsor (32) Loser Game 9

(13)

Loser Game 8

JER Masters (23)

2:00 PM - #1

U.S. Pallet (14) LOSER Game 13

(14)

Loser Game 2

Rev. 11/19/2013