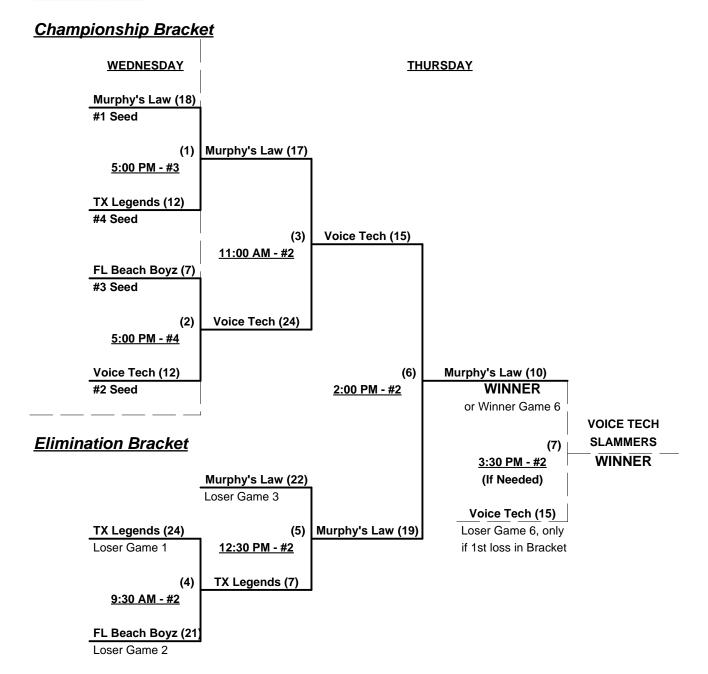

# Men's 65+ Major Division - 4 Teams

| <u>Win</u> | <u>Loss</u> |   |                          |
|------------|-------------|---|--------------------------|
| 1          | 2           | 1 | Florida Beach Boyz       |
| 3          | 0           | 2 | Murphy's Law 65 (FL)     |
| 0          | 3           | 3 | Texas Legends 65         |
| 2          | 1           | 4 | Voice Tech Slammers (FL) |

#### Tuesday • November 5, 2013 • Cape Coral Softball Complex • Cape Coral

| Time     | # | Runs | Team Name                | Field | # | Runs | Team Name                |
|----------|---|------|--------------------------|-------|---|------|--------------------------|
| 11:00 AM | 3 | 18   | Texas Legends 65         | 2     | 1 | 22   | Florida Beach Boyz       |
| 1:00 PM  | 1 | 22   | Florida Beach Boyz       | 1     | 2 | 25   | Murphy's Law 65 (FL)     |
| 1:00 PM  | 4 | 23   | Voice Tech Slammers (FL) | 2     | 3 | 15   | Texas Legends 65         |
| 2:30 PM  | 2 | 22   | Murphy's Law 65 (FL)     | 1     | 4 | 19   | Voice Tech Slammers (FL) |

## Wednesday • November 6, 2013 • Cape Coral Softball Complex • Cape Coral

| Time    | # | Runs | Team Name            | Field | # | Runs | Team Name                |
|---------|---|------|----------------------|-------|---|------|--------------------------|
| 2:00 PM | 1 | 9    | Florida Beach Boyz   | 3     | 4 | 17   | Voice Tech Slammers (FL) |
| 2:00 PM | 2 | 21   | Murphy's Law 65 (FL) | 5     | 3 | 8    | Texas Legends 65         |

Seeding for 65-Major Double Elimination Bracket commencing Wednesday afternoon - See Bracket for details

Format: Full (3-game) Round Robin to seed 65-Major Double Elimination bracket

Home Runs - Major = 6 per Team per Game, Walks