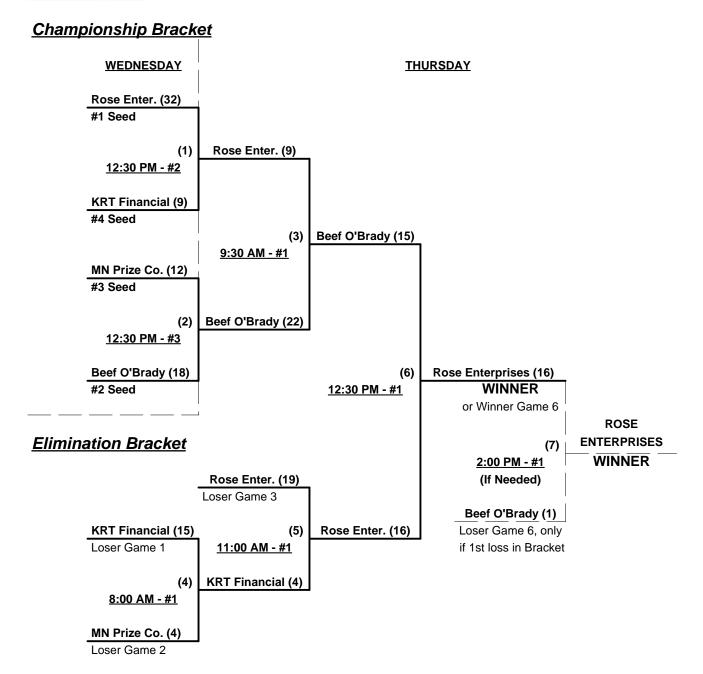

# Men's 65+ Major Plus Division - 4 Teams

| <u>Win</u> | <u>Loss</u> |   |                               |
|------------|-------------|---|-------------------------------|
| 2          | 1           | 1 | Beef O' Bradys So. Trace (FL) |
| 0          | 3           | 2 | KRT Financial Services (FL)   |
| 1          | 2           | 3 | Minnesota Prize 65's          |
| 3          | 0           | 4 | Rose Enterprises (FL)         |

# Tuesday • November 5, 2013 • Lee County Sports Complex • Ft. Myers

| Time    | # | Runs | Team Name                     | Field | # | Runs | Team Name                     |
|---------|---|------|-------------------------------|-------|---|------|-------------------------------|
| 2:00 PM | 1 | 13   | Beef O' Bradys So. Trace (FL) | 2     | 2 | 9    | KRT Financial Services (FL)   |
| 2:00 PM | 4 | 25   | Rose Enterprises (FL)         | 3     | 3 | 4    | Minnesota Prize 65's          |
| 3:30 PM | 3 | 16   | Minnesota Prize 65's          | 2     | 1 | 25   | Beef O' Bradys So. Trace (FL) |
| 3:30 PM | 2 | 11   | KRT Financial Services (FL)   | 3     | 4 | 20   | Rose Enterprises (FL)         |

## Wednesday • November 6, 2013 • Lee County Sports Complex • Ft. Myers

| Time    | # | Runs | Team Name                     | Field | # | Runs | Team Name             |
|---------|---|------|-------------------------------|-------|---|------|-----------------------|
| 9:30 AM | 2 | 18   | KRT Financial Services (FL)   | 1     | 3 | 19   | Minnesota Prize 65's  |
| 9:30 AM | 1 | 7    | Beef O' Bradys So. Trace (FL) | 4     | 4 | 21   | Rose Enterprises (FL) |

Seeding for 65-Major+ Double Elimination Bracket commencing Wednesday afternoon - See Bracket for details

Format: Full (3-game) Round Robin to seed 65-Major+ Double Elimination bracket

Home Runs - Major+ = 9 per Team per Game, Walks