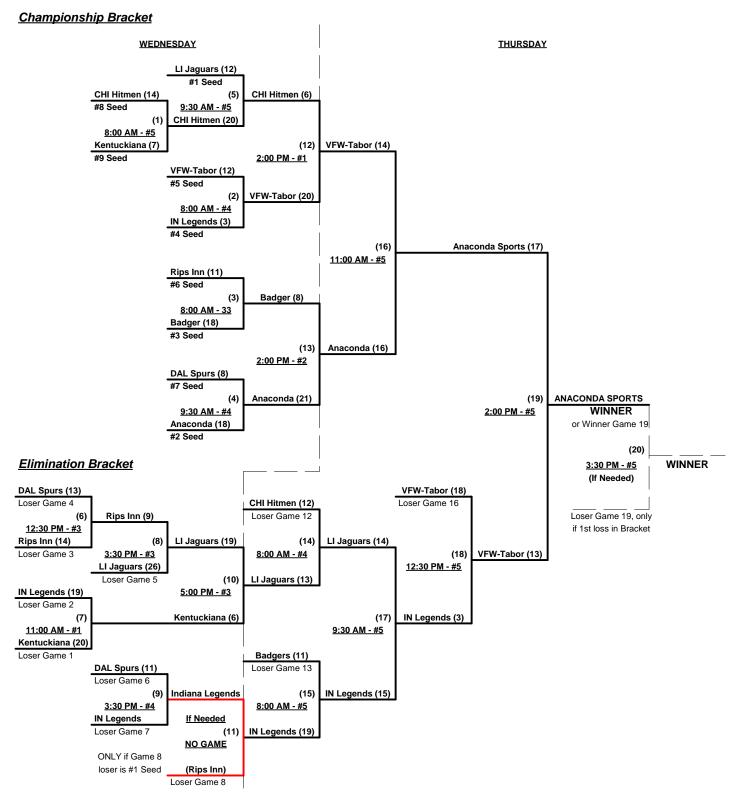

## Men's 65+ AA Division - 9 Teams

| <u> </u> | <u>/in</u> | <u>Loss</u> |   |                          | <u>Win</u> | <u>Loss</u> |   |                          |
|----------|------------|-------------|---|--------------------------|------------|-------------|---|--------------------------|
|          | 2          | 0           | 1 | Anaconda Sports (NY)     | 0          | 2           | 6 | Kentuckiana 65 (KY)      |
|          | 2          | 0           | 2 | Badger Classics (WI)     | 2          | 0           | 7 | Long Island Jaguars (NY) |
|          | 0          | 2           | 3 | Chicago Hitmen 65's (IL) | 1          | 1           | 8 | Rip's Country Inn (MD)   |
|          | 0          | 2           | 4 | Dallas Spurs 65 (TX)     | 1          | 1           | 9 | VFW Tabor - Franchi (RI) |
|          | 1          | 1           | 5 | Indiana Legends/Columbus |            |             | • |                          |

# Tuesday • November 5, 2013 • Northwest Softball Complex • Cape Coral

| Time     | # | Runs | Team Name                | Field | # | Runs | Team Name                |
|----------|---|------|--------------------------|-------|---|------|--------------------------|
| 11:00 AM | 5 | 10   | Indiana Legends/Columbus | 3     | 1 | 12   | Anaconda Sports (NY)     |
| 11:00 AM | 4 | 7    | Dallas Spurs 65 (TX)     | 4     | 7 | 9    | Long Island Jaguars (NY) |
| 11:00 AM | 2 | 19   | Badger Classics (WI)     | 5     | 8 | 9    | Rip's Country Inn (MD)   |
| 12:30 PM | 1 | 19   | Anaconda Sports (NY)     | 4     | 4 | 12   | Dallas Spurs 65 (TX)     |
| 12:30 PM | 8 | 15   | Rip's Country Inn (MD)   | 5     | 6 | 11   | Kentuckiana 65 (KY)      |
| 2:00 PM  | 7 | 10   | Long Island Jaguars (NY) | 3     | 3 | 8    | Chicago Hitmen 65's (IL) |
| 2:00 PM  | 9 | 6    | VFW Tabor - Franchi (RI) | 4     | 5 | 12   | Indiana Legends/Columbus |
| 2:00 PM  | 6 | 15   | Kentuckiana 65 (KY)      | 5     | 2 | 16   | Badger Classics (WI)     |
| 3:30 PM  | 3 | 8    | Chicago Hitmen 65's (IL) | 3     | 9 | 20   | VFW Tabor - Franchi (RI) |

Seeding for 65-AA Three-Game-Guarantee Bracket commencing Wednesday morning - See Bracket for details

Format: Two (2) Game Round Robin to seed 65-AA Division Three-Game-Guarantee Bracket

Home Runs - AA = 1 per team per game, Outs