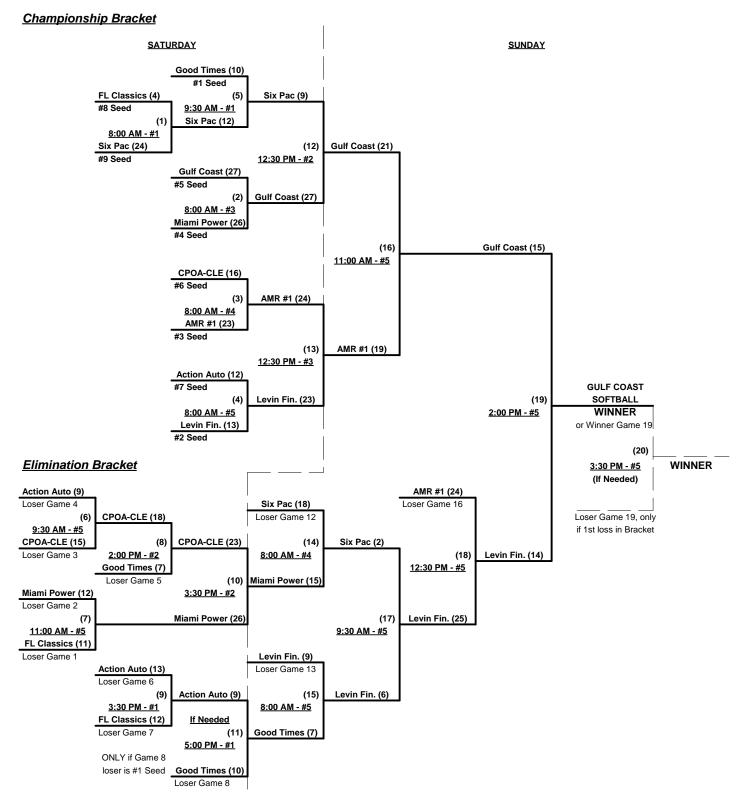

#### Seeding for 50-Platinum Three-Game-Guarantee Bracket commencing Saturday morning - See Bracket for details

Format: Two (2) game Round Robin to seed 50-Platinum Three-game-guarantee Bracket

Team # 1 must win bracket to receive 1st place awards and T.O.C. invitation

If Team #1 wins bracket, runner-up receives 50-Major 1st place awards and T.O.C. invitation

Home Runs - Major = 6 per team per game, Walks

**NOTE** SSUSA Official Rulebook §9.5 (Retrieving Home Run Balls) will be strictly enforced.

Run Rules - Major = 5 runs per ½ inning at bat (except open inning)

Time Limits - RR = 65 + open inn. • Bracket = 70 + open inn. • Championship game(s) = 7 innings full

Tie Breakers - Head to head (in full RR only), least runs allowed, run differential, coin toss

### Schedule Subject to Change at Discretion of Tournament and Field Directors