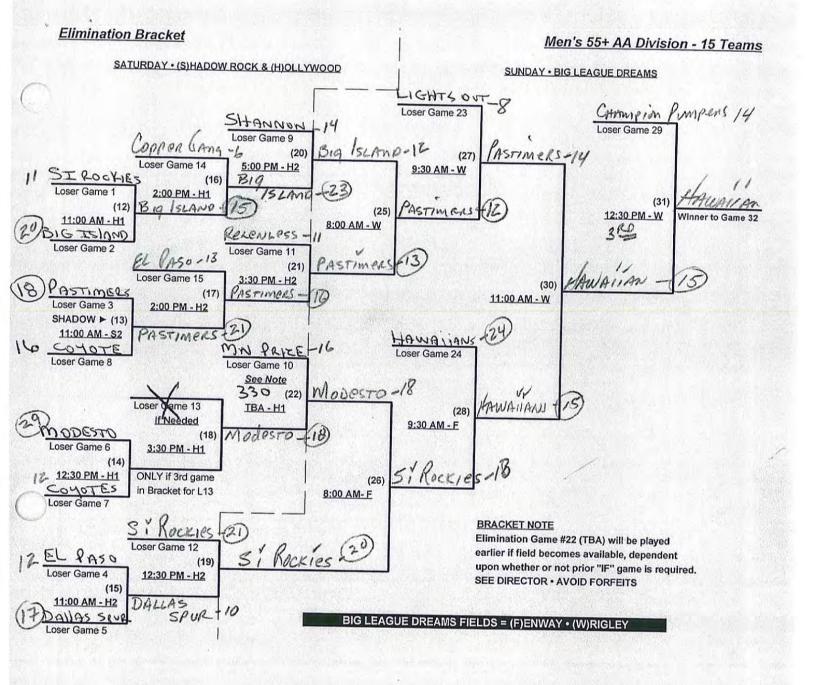

## Men's 55+ AA Division - 15 Teams

| Win   Loss | 1 Advanced Auto Trans. (AZ) 2 Big Island Caretaker Svcs. (HI) 3 Champion Pumper (WA) 4 Dallas Spurs 55 (TX) 5 El Paso Old School 55 (TX) 6 Hawaiians (HI) 7 Lights Out (CA) 8 Minnesota Prize Co. 55 | Win         Loss           /         /         9         Modesto O's (CA)           /         /         10         Pastimers (WA)           /         /         11         Relentless 55's (TX)           /         /         12         S. Iron 55's Rockies (CO)           /         /         13         S. Iron Coyotes (CO)           //         14         Shannon Fence (OH)           //         15         The Copper Gang 55 (UT) |
|------------|------------------------------------------------------------------------------------------------------------------------------------------------------------------------------------------------------|---------------------------------------------------------------------------------------------------------------------------------------------------------------------------------------------------------------------------------------------------------------------------------------------------------------------------------------------------------------------------------------------------------------------------------------------|
|------------|------------------------------------------------------------------------------------------------------------------------------------------------------------------------------------------------------|---------------------------------------------------------------------------------------------------------------------------------------------------------------------------------------------------------------------------------------------------------------------------------------------------------------------------------------------------------------------------------------------------------------------------------------------|

Seeding for 55-AA Three-game-guarantee Bracket commencing Saturday morning at SHADOW ROCK PARK

Format: Two (2) game Round Robin to seed 55-AA Three-game-guarantee Bracket

Home Runs - AA Rule = 1 per team per game, Outs

#### Men's 55+ AA Division - 15 Teams

| Win    | Loss            |                                   | Win | Loss  | 4  |                           |
|--------|-----------------|-----------------------------------|-----|-------|----|---------------------------|
|        |                 | 1 Advanced Auto Trans. (AZ)       |     |       | 9  | Modesto O's (CA)          |
| 1      |                 | 2 Big Island Caretaker Svcs. (HI) |     |       | 10 | Pastimers (WA)            |
|        | 1               | 3 Champion Pumper (WA)            |     |       | 11 | Relentless 55's (TX)      |
|        |                 | 4 Dallas Spurs 55 (TX)            | 1   | 1     | 12 | S. Iron 55's Rockies (CO) |
|        | in the state of | 5 El Paso Old School 55 (TX)      | 1   | Silve |    | S. Iron Coyotes (CO)      |
| 10.054 |                 | 6 Hawaiians (HI)                  |     | 11    | 14 | Shannon Fence (OH)        |
| 11     | No Page         | 7 Lights Out (CA)                 |     |       |    | The Copper Gang 55 (UT)   |
| - //   | Charles and the | 8 Minnesota Prize Co. 55          | -   |       |    |                           |

#### Men's 55+ AA Division - 15 Teams