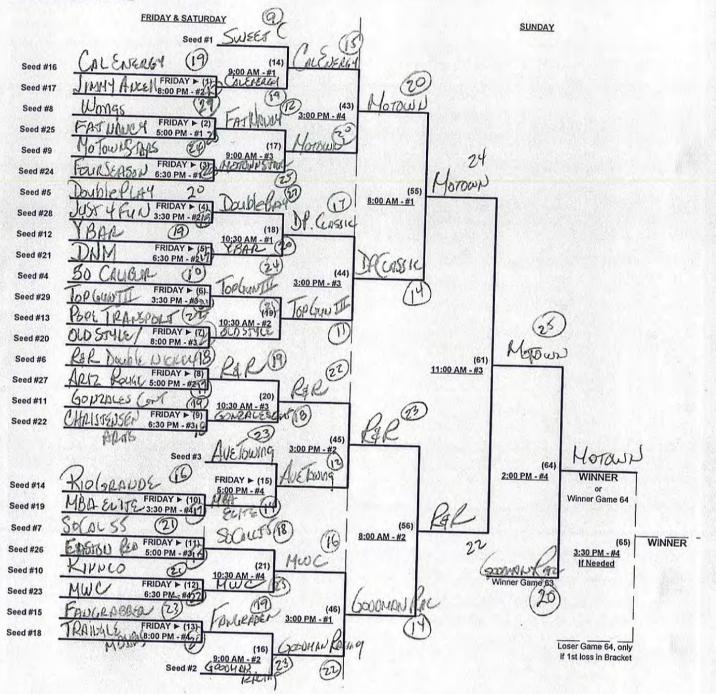

## Men's 55+ Major Division - 29 Teams

| Win Loss 1 50 Caliber Plus-STL (MO) 2 Arizona Rogue 3 Avenue Towing (CA) 4 California Energy             | Win Loss  /                                                                                            |
|----------------------------------------------------------------------------------------------------------|--------------------------------------------------------------------------------------------------------|
| 5 Christensen Arms (UT) 6 DNM Rampower 55's (ON) 7 Doubleplay Classic (CA) 8 Easton Redline (AB)         | 20 Old Style/Windy City (IL) 21 Pope Transport (WI) 22 R&R Double Nickels (CA) 1 23 Rio Grande 55 (NM) |
| 9 Fan Grabber/Towtime (AZ) 10 Fat Nancy's/Gubiotti (NY) 11 Four Seasons/W & W (OR)                       | 24 So Cal 55 (CA) 25 Sweet Construction (NJ) 26 The Y Bar & Grill (WA)                                 |
| 1 1 12 Gonzalez Insulation (TX) 13 Goodman Racing (WA) 1 1 1 14 Jimmys/Ancell 55 (MN) 15 Just 4 Fun (AZ) | 27 TOP GUN III (CA) 28 Triangle Masters (NC) 29 Wongs (CA)                                             |

# Friday • September 27, 2013 • Desert Breeze Softball Complex • Las Vegas

|                                                                                                                                                                                                                                                                                                                                                                                                                                                                                                                                                                                                                                                                                                                                                                                                                                                                                                                                                                                                                                                                                                                                                                                                                                                                                                                                                                                                                                                                                                                                                                                                                                                                                                                                                                                                                                                                                                                                                                                                                                                                                                                               | ns Team Name                                           | Field    | #      | Runs      | Team Name                                   |
|-------------------------------------------------------------------------------------------------------------------------------------------------------------------------------------------------------------------------------------------------------------------------------------------------------------------------------------------------------------------------------------------------------------------------------------------------------------------------------------------------------------------------------------------------------------------------------------------------------------------------------------------------------------------------------------------------------------------------------------------------------------------------------------------------------------------------------------------------------------------------------------------------------------------------------------------------------------------------------------------------------------------------------------------------------------------------------------------------------------------------------------------------------------------------------------------------------------------------------------------------------------------------------------------------------------------------------------------------------------------------------------------------------------------------------------------------------------------------------------------------------------------------------------------------------------------------------------------------------------------------------------------------------------------------------------------------------------------------------------------------------------------------------------------------------------------------------------------------------------------------------------------------------------------------------------------------------------------------------------------------------------------------------------------------------------------------------------------------------------------------------|--------------------------------------------------------|----------|--------|-----------|---------------------------------------------|
|                                                                                                                                                                                                                                                                                                                                                                                                                                                                                                                                                                                                                                                                                                                                                                                                                                                                                                                                                                                                                                                                                                                                                                                                                                                                                                                                                                                                                                                                                                                                                                                                                                                                                                                                                                                                                                                                                                                                                                                                                                                                                                                               | 50 Caliber Plus-STL (MO)                               | 1        | 15     | -5        | Just 4 Fun (AZ)                             |
|                                                                                                                                                                                                                                                                                                                                                                                                                                                                                                                                                                                                                                                                                                                                                                                                                                                                                                                                                                                                                                                                                                                                                                                                                                                                                                                                                                                                                                                                                                                                                                                                                                                                                                                                                                                                                                                                                                                                                                                                                                                                                                                               | Rio Grande 55 (NM)                                     | 2        | (29)   | 25        | Wongs (CA)                                  |
|                                                                                                                                                                                                                                                                                                                                                                                                                                                                                                                                                                                                                                                                                                                                                                                                                                                                                                                                                                                                                                                                                                                                                                                                                                                                                                                                                                                                                                                                                                                                                                                                                                                                                                                                                                                                                                                                                                                                                                                                                                                                                                                               | MWC (KS)                                               | 3        | 4      | 30        | California Energy                           |
| TO DESCRIPTION OF THE PROPERTY OF THE PARTY | 5 Jimmys/Ancell 55 (MN)                                | 4        | 11     | 13        | Four Seasons/W & W (OR)                     |
| 0:00 AM 15                                                                                                                                                                                                                                                                                                                                                                                                                                                                                                                                                                                                                                                                                                                                                                                                                                                                                                                                                                                                                                                                                                                                                                                                                                                                                                                                                                                                                                                                                                                                                                                                                                                                                                                                                                                                                                                                                                                                                                                                                                                                                                                    | Just 4 Fun (AZ)                                        | 1        | (23)   | 2%        | Rio Grande 55 (NM)                          |
|                                                                                                                                                                                                                                                                                                                                                                                                                                                                                                                                                                                                                                                                                                                                                                                                                                                                                                                                                                                                                                                                                                                                                                                                                                                                                                                                                                                                                                                                                                                                                                                                                                                                                                                                                                                                                                                                                                                                                                                                                                                                                                                               | ○ Wongs (CA)                                           | 2        | 19     | 22        | MWC (KS) 2                                  |
| :00 AM 4) 3                                                                                                                                                                                                                                                                                                                                                                                                                                                                                                                                                                                                                                                                                                                                                                                                                                                                                                                                                                                                                                                                                                                                                                                                                                                                                                                                                                                                                                                                                                                                                                                                                                                                                                                                                                                                                                                                                                                                                                                                                                                                                                                   |                                                        | 3        | 14     | 10        | Jimmys/Ancell 55 (MN)                       |
| :00 AM 11 E                                                                                                                                                                                                                                                                                                                                                                                                                                                                                                                                                                                                                                                                                                                                                                                                                                                                                                                                                                                                                                                                                                                                                                                                                                                                                                                                                                                                                                                                                                                                                                                                                                                                                                                                                                                                                                                                                                                                                                                                                                                                                                                   | Four Seasons/W & W (OR)                                | 4        | 12     | - 31      | Gonzalez Insulation (TX)                    |
| :30 AM 26                                                                                                                                                                                                                                                                                                                                                                                                                                                                                                                                                                                                                                                                                                                                                                                                                                                                                                                                                                                                                                                                                                                                                                                                                                                                                                                                                                                                                                                                                                                                                                                                                                                                                                                                                                                                                                                                                                                                                                                                                                                                                                                     | The Y Bar & Grill (WA)                                 | 1        | 1      | 20        | 50 Caliber Plus-STL (MO)                    |
| :30 AM 20 T                                                                                                                                                                                                                                                                                                                                                                                                                                                                                                                                                                                                                                                                                                                                                                                                                                                                                                                                                                                                                                                                                                                                                                                                                                                                                                                                                                                                                                                                                                                                                                                                                                                                                                                                                                                                                                                                                                                                                                                                                                                                                                                   | Old Style/Windy City (IL)                              | 2        | 24     | 21        |                                             |
| :30 AM (16) 2                                                                                                                                                                                                                                                                                                                                                                                                                                                                                                                                                                                                                                                                                                                                                                                                                                                                                                                                                                                                                                                                                                                                                                                                                                                                                                                                                                                                                                                                                                                                                                                                                                                                                                                                                                                                                                                                                                                                                                                                                                                                                                                 | Kinnco Services (MI)                                   | 3        | 27     | 19        | So Cal 55 (CA)                              |
| :30 AM 12                                                                                                                                                                                                                                                                                                                                                                                                                                                                                                                                                                                                                                                                                                                                                                                                                                                                                                                                                                                                                                                                                                                                                                                                                                                                                                                                                                                                                                                                                                                                                                                                                                                                                                                                                                                                                                                                                                                                                                                                                                                                                                                     | Gonzalez Insulation (TX)                               | 4        | (3)    | 12        | TOP GUN III (CA)                            |
| :00 PM 5 13                                                                                                                                                                                                                                                                                                                                                                                                                                                                                                                                                                                                                                                                                                                                                                                                                                                                                                                                                                                                                                                                                                                                                                                                                                                                                                                                                                                                                                                                                                                                                                                                                                                                                                                                                                                                                                                                                                                                                                                                                                                                                                                   | Christensen Arms (UT)                                  | 1 1      | (26)   |           | Avenue Towing (CA)                          |
| :00 PM (24) 2                                                                                                                                                                                                                                                                                                                                                                                                                                                                                                                                                                                                                                                                                                                                                                                                                                                                                                                                                                                                                                                                                                                                                                                                                                                                                                                                                                                                                                                                                                                                                                                                                                                                                                                                                                                                                                                                                                                                                                                                                                                                                                                 |                                                        | 2        | 20     | 31        | The Y Bar & Grill (WA)                      |
| :00 PM 27 18                                                                                                                                                                                                                                                                                                                                                                                                                                                                                                                                                                                                                                                                                                                                                                                                                                                                                                                                                                                                                                                                                                                                                                                                                                                                                                                                                                                                                                                                                                                                                                                                                                                                                                                                                                                                                                                                                                                                                                                                                                                                                                                  | TOP GUN III (CA)                                       | 3        | 20     | 110       | DNM Rampower 55's (ON)                      |
| 00 PM (3)                                                                                                                                                                                                                                                                                                                                                                                                                                                                                                                                                                                                                                                                                                                                                                                                                                                                                                                                                                                                                                                                                                                                                                                                                                                                                                                                                                                                                                                                                                                                                                                                                                                                                                                                                                                                                                                                                                                                                                                                                                                                                                                     | Avenue Towing (CA)                                     |          | -      | 48        | Old Style/Windy City (IL)                   |
| 30 PM 25                                                                                                                                                                                                                                                                                                                                                                                                                                                                                                                                                                                                                                                                                                                                                                                                                                                                                                                                                                                                                                                                                                                                                                                                                                                                                                                                                                                                                                                                                                                                                                                                                                                                                                                                                                                                                                                                                                                                                                                                                                                                                                                      | Sweet Construction (NJ)                                | 4        | 16     | 1         | Kinnco Services (MI)                        |
| 30 PM 6                                                                                                                                                                                                                                                                                                                                                                                                                                                                                                                                                                                                                                                                                                                                                                                                                                                                                                                                                                                                                                                                                                                                                                                                                                                                                                                                                                                                                                                                                                                                                                                                                                                                                                                                                                                                                                                                                                                                                                                                                                                                                                                       | DNM Rampower 55's (ON)                                 |          | 5      |           | Christensen Arms (UT)                       |
|                                                                                                                                                                                                                                                                                                                                                                                                                                                                                                                                                                                                                                                                                                                                                                                                                                                                                                                                                                                                                                                                                                                                                                                                                                                                                                                                                                                                                                                                                                                                                                                                                                                                                                                                                                                                                                                                                                                                                                                                                                                                                                                               | ONAL CHAMPIONSHIP CAME - Cooking                       | 2        | 13     |           | Goodman Racing (WA)                         |
| 00 PM 13                                                                                                                                                                                                                                                                                                                                                                                                                                                                                                                                                                                                                                                                                                                                                                                                                                                                                                                                                                                                                                                                                                                                                                                                                                                                                                                                                                                                                                                                                                                                                                                                                                                                                                                                                                                                                                                                                                                                                                                                                                                                                                                      | ONAL CHAMPIONSHIP GAME • Goodma<br>Goodman Racing (WA) | n Racing | (West) | vs. Sweet | Construction (East) Sweet Construction (NJ) |

Seeding for Three-game-guarantee bracket commencing FRIDAY afternoon AT DESERT BREEZE - See Bracket

Seeding for Three-game-guarantee bracket commencing FRIDAY afternoon AT DESERT BREEZE - See Bracket

Format: Two (2) game Round Robin to seed 55-Major Three-game-guarantee Bracket

Home Runs - Major = 6 per team per game, Walks