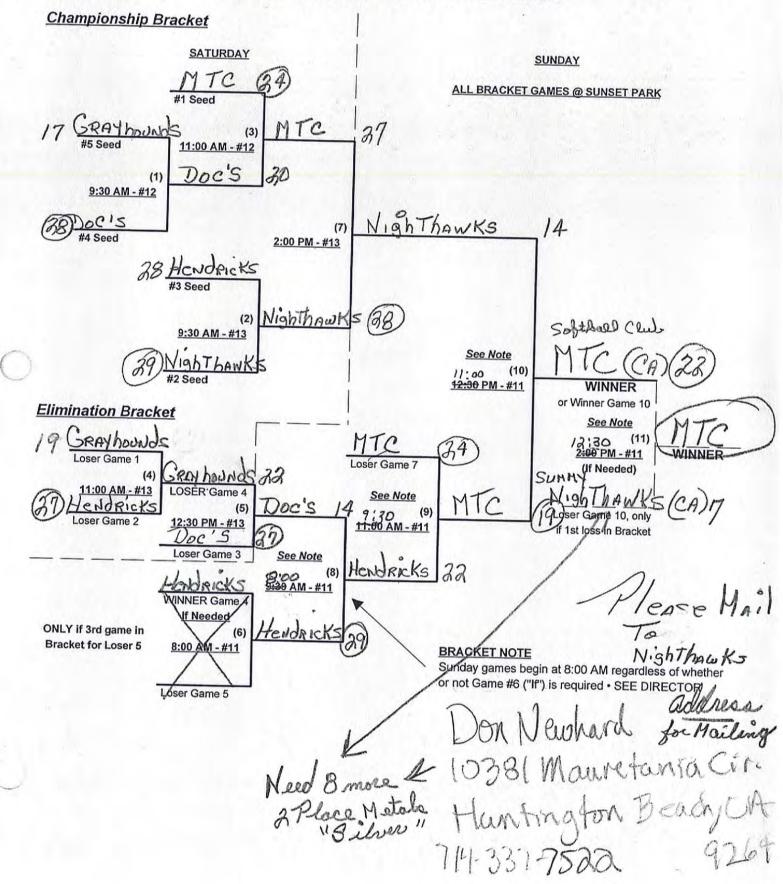

### Men's 55+ Major Plus Division - 5 Teams

| Win | Loss |   |                              | Win    | Loss |   |                           |
|-----|------|---|------------------------------|--------|------|---|---------------------------|
| ]   |      | 1 | DOC'S (OH)                   | 11     |      | 4 | MTC Softball Club 55 (CA) |
| 1   |      | 2 | Hendricks Sports Mgmnt. (TX) | 1      | 1    |   | Summy's Nighthawks (CA)   |
|     | 11   |   | MN Grayhounds/Miken/Tasty    | - Man- |      |   | odininy s Nighthawks (CA) |

## Friday • September 27, 2013 • Sunset Park Softball Complex • Las Vegas

| Time     | # | Runs | Team Name                   | Field | #   | Runs | Team Name                                                 |
|----------|---|------|-----------------------------|-------|-----|------|-----------------------------------------------------------|
| 10:30 AM | 2 | 24   | Hendricks Sports Mgmnt. (TX | 13    | (1) | 32   | DOC'S (OH)                                                |
| 10:30 AM | 3 | 11   | MN Grayhounds/Miken/Tasty   |       | (5) | 71   |                                                           |
| 12:00 PM | 1 | 16   | DOC'S (OH)                  | 13    | *   | 72   | Summy's Nighthawks (CA)                                   |
| 12:00 PM | 5 | 20   | Summy's Nighthawks (CA)     | 14    | 8   | 34   | MTC Softball Club 55 (CA)                                 |
| 1:30 PM  | 4 | 30   | MTC Softball Club 55 (CA)   | 14    | 3   | 20   | Hendricks Sports Mgmnt. (TX)<br>MN Grayhounds/Miken/Tasty |

Seeding for Three-Game-Guarantee bracket commencing Saturday morning - See Bracket for details

Two (2) game Round Robin to seed 55-Major+ Three-game-guarantee Bracket Format:

Home Runs - Major+ = 9 per team per game, Walks

Seeding for Three-game-guarantee bracket commencing FRIDAY afternoon AT DESERT BREEZE - See Bracket