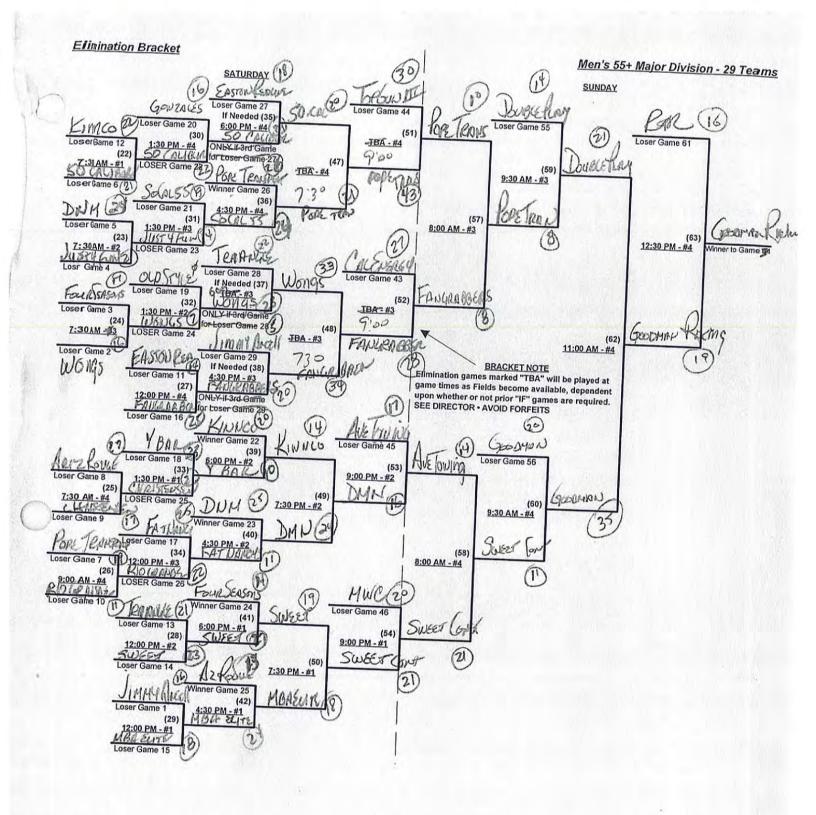

## Men's 55+ Major Division - 29 Teams

| Win Loss 1 50 Caliber Plus-STL (MO) 2 Arizona Rogue 3 Avenue Towing (CA) 4 California Energy             | Win Loss  /                                                                                            |
|----------------------------------------------------------------------------------------------------------|--------------------------------------------------------------------------------------------------------|
| 5 Christensen Arms (UT) 6 DNM Rampower 55's (ON) 7 Doubleplay Classic (CA) 8 Easton Redline (AB)         | 20 Old Style/Windy City (IL) 21 Pope Transport (WI) 22 R&R Double Nickels (CA) 1 23 Rio Grande 55 (NM) |
| 9 Fan Grabber/Towtime (AZ) 10 Fat Nancy's/Gubiotti (NY) 11 Four Seasons/W & W (OR)                       | 24 So Cal 55 (CA) 25 Sweet Construction (NJ) 26 The Y Bar & Grill (WA)                                 |
| 1 1 12 Gonzalez Insulation (TX) 13 Goodman Racing (WA) 1 1 1 14 Jimmys/Ancell 55 (MN) 15 Just 4 Fun (AZ) | 27 TOP GUN III (CA) 28 Triangle Masters (NC) 29 Wongs (CA)                                             |

## Men's 55+ Major Division - 29 Teams

# Friday • September 27, 2013 • Arroyo Grande Softball Complex • Henderson

| Time     | #           | Runs | Team Name                 | Field       | #                  | Runs     | Team Name                 | 21-2 |
|----------|-------------|------|---------------------------|-------------|--------------------|----------|---------------------------|------|
| 8:00 AM  | - The Later | 21   | MBA Elite (CA)            | 5           | 8                  | 19       | Easton Redline (AB)       | 6    |
| 8:00 AM  | (28)        | 24   | Triangle Masters (NC)     | 6           | 2                  | 23       | Arizona Rogue             | 10.7 |
| 8:00 AM  | (9)         | 17   | Fan Grabber/Towtime (AZ)  | 7           | 10                 | 13       | Fat Nancy's/Gubiotti (NY) | 25   |
| 8:00 AM  | 1           | 14   | Doubleplay Classic (CA)   | 8           | 21                 | 16-      |                           | 7    |
| 9:30 AM  | 8           | 18   | Easton Redline (AB)       | 5           | (22)               | 10       | Pope Transport (WI)       |      |
| 9:30 AM  | (18)        | 29   | Motown Stars (MI)         | 6           | 9                  | 17       | R&R Double Nickels (CA)   | - 5  |
| 9:30 AM  | 10          | 30   | Fat Nancy's/Gubiotti (NY) | 7           | (7)                | 29       | Fan Grabber/Towtime (AZ)  | 0-   |
| 9:30 AM  | (21)        | 30   |                           | C. PERSONAL | TO STATE OF STREET | make the | Doubleplay Classic (CA)   | 2    |
| 11:00 AM | 22          | 29   |                           | 8           | 17                 | 22       | MBA Elite (CA)            |      |
| 11:00 AM | 2           | 1/   | R&R Double Nickels (CA)   | 5           | 28                 | 16       | Triangle Masters (NC)     |      |
| TI.OO AW |             | _//_ | Arizona Rogue             | 6           | (18)               | 20       | Motown Stars (MI)         |      |

Seeding for Three-game-guarantee bracket commencing FRIDAY afternoon AT DESERT BREEZE - See Bracket

Format: Two (2) game Round Robin to seed 55-Major Three-game-guarantee Bracket

Home Runs - Major = 6 per team per game, Walks