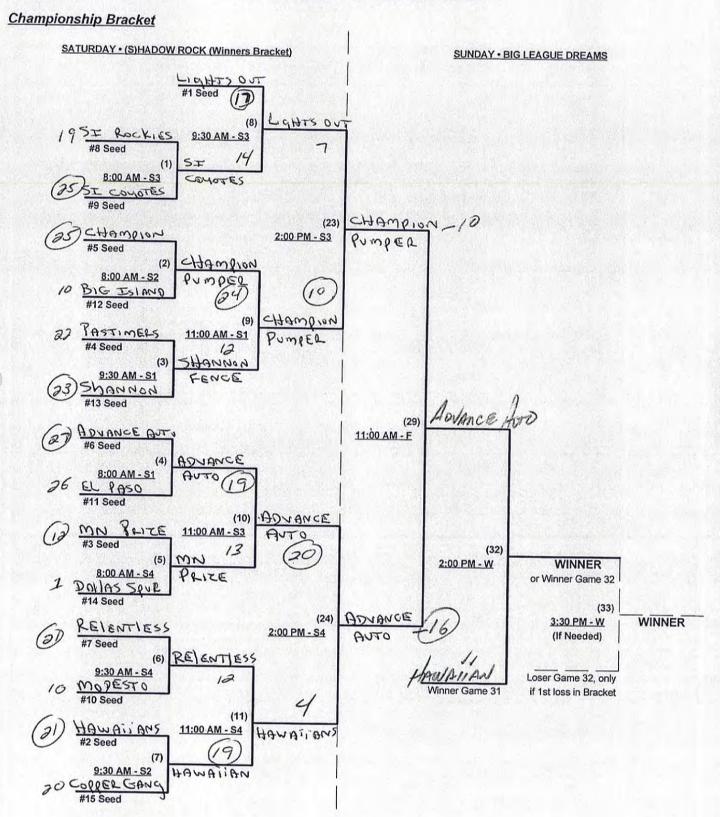

## Men's 55+ Major Division - 29 Teams

| Win Loss 1 50 Caliber Plus-STL (MO) 2 Arizona Rogue 3 Avenue Towing (CA) 4 California Energy             | Win Loss  /                                                                                            |
|----------------------------------------------------------------------------------------------------------|--------------------------------------------------------------------------------------------------------|
| 5 Christensen Arms (UT) 6 DNM Rampower 55's (ON) 7 Doubleplay Classic (CA) 8 Easton Redline (AB)         | 20 Old Style/Windy City (IL) 21 Pope Transport (WI) 22 R&R Double Nickels (CA) 1 23 Rio Grande 55 (NM) |
| 9 Fan Grabber/Towtime (AZ) 10 Fat Nancy's/Gubiotti (NY) 11 Four Seasons/W & W (OR)                       | 24 So Cal 55 (CA) 25 Sweet Construction (NJ) 26 The Y Bar & Grill (WA)                                 |
| 1 1 12 Gonzalez Insulation (TX) 13 Goodman Racing (WA) 1 1 1 14 Jimmys/Ancell 55 (MN) 15 Just 4 Fun (AZ) | 27 TOP GUN III (CA) 28 Triangle Masters (NC) 29 Wongs (CA)                                             |

## Men's 55+ Major Division - 29 Teams

#### Men's 55+ Major Division - 29 Teams

Rev. 10/17/2013