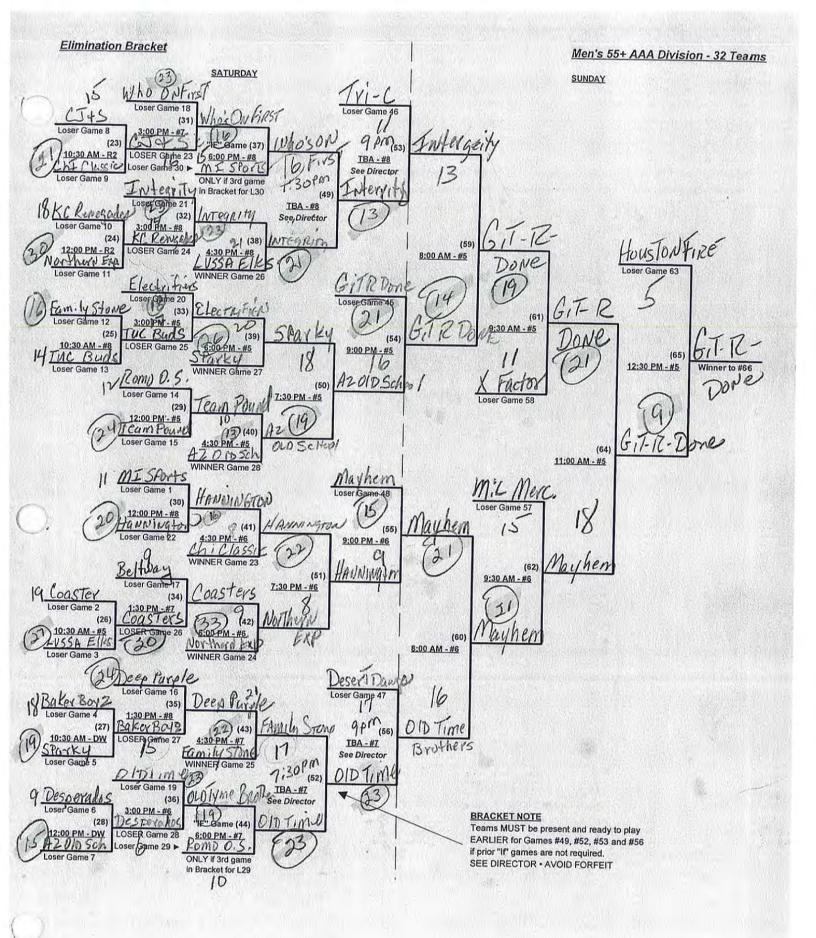

#### Men's 55+ AAA Division - 30 Teams

| Win       | Loss   |    |                            | Win            | Loss  |             |                          |
|-----------|--------|----|----------------------------|----------------|-------|-------------|--------------------------|
|           |        | 1  | Arizona Old School         | 11             | 0.500 | 16          | Integrity Builders (NE)  |
| 100 / 100 | 11     | 2  | Baker Boyz (CA)            |                | 11    | 17          | KC Renegades 55's (MO)   |
|           |        | 3  | Beltway Bandits (VA)       |                | 11    | 18          | LVSSA Elks (NV)          |
|           | 1      | 4  | CHI Classics Panthers (IL) | $\overline{I}$ | 1     | 19          | MI Sports (CO)           |
|           | 11.    | 5  | CJ & S Express (AZ)        | Ti             |       | 20          | Milwaukee Merchants (WI) |
| Stunding. | 11     | 6  | Coasters/W.C. Toyota (CA)  | 1              | 1     | 21          | Northern Exposure (AK)   |
| 11        |        | 7  | Dan Wiebold Ford (ID)      | 71             | 2000  | 22          |                          |
|           |        | 8  | Deep Purple/Advantage (MA) | 7              | 1     | 23          |                          |
|           |        | 9  | Desert Dawgs 55's (CA)     |                | 1     | 24          | 'Sparky' Mann Ent. (MI)  |
|           | 1/     | 10 | Desperados (NM)            |                |       | 25          | Team Mayhem 55 (OK)      |
|           | 1      | 11 | Electrifiers (TX)          | 1              | 1     | 26          | Team Pound (WA)          |
|           | $\Pi$  | 12 | Family Stone 55 (HI)       | 77             | 1     | 27          | TRI-C-Machine (CA)       |
| 11        | A. Uni | 13 | Git-R-Done 55 (CA)         |                | 17    | 28          | TUC Buds/Los Buds (AZ)   |
|           |        | 14 | Hannington's 55's (MA)     | $\Pi$          | 200   | 29          | Who's on 1st/Culver (MD) |
| - 11      |        | 15 | Houston Fire (TX)          | MENTAL         | 11    | 1290 000 13 | X-Factor CA (CA)         |

#### Men's 55+ AAA Division - 30 Teams

Seeding for 55-AAA Three-game-guarantee Bracket commencing Saturday Morning AT ARROYO GRANDE

Format: Two (2) game Round Robin to seed 55-AAA Three-game-guarantee Bracket

Home Runs - AAA Rule = 3 per team per game, Outs

#### Men's 55+ AAA Division - 30 Teams

Rev. 09/19/2013

Championship Bracket SUNDAY BRACKET POD FIELD ASSIGNMENTS · Arroyo Grande = Fields #5 thru #8 19) seed #16 Team Poundy • DE = Dos Escuelas East Field · DW = Dos Escuelas West Field RI = Russell Rd. Field #1 Warm Sport 125000 #17 VMI SPORTS 7:30 AM - #5 11 Seed #24 VLVSSA EIKS V 9:00 AM - #6 Seed #5 / HOUSTON FIRE 8:00 AM - #7 Seed #28 Seed #12 Between Bandits 7:30-AM - DW (3) Seed #21 (46) Seed #4 1:30 PM - DE G Seed #29 18Seed #13 12:00 PM - DE AV Seed #20 Tri-C Mehin ed:00 AM - DW (63) 2() Seed #6 Time Brother 11:00 AM - #6 20 Seed #27 7:30 AM - R1 X Factor 16 Seed #11 17 Seed #22 7:30 AM - R2 X F Factor 54 Seed #3 KC RENEGADES 9:00 AM - R1 (66) 71 Seed #30 2:00 PM - #5 WINNER (20) 20 Seed #14 Winner Game 66 SELECTY HIEVS 9:00 AM - RZ (58) 8:00 AM - #8 Wiebold WINNER 3:30 PM - #5 DANWiebo 18) Seed #10 / Dan Wie bold If Needed (48) 12:00 PM - #7 Loser Game 66, only if 1st loss in Bracket #2 Seed