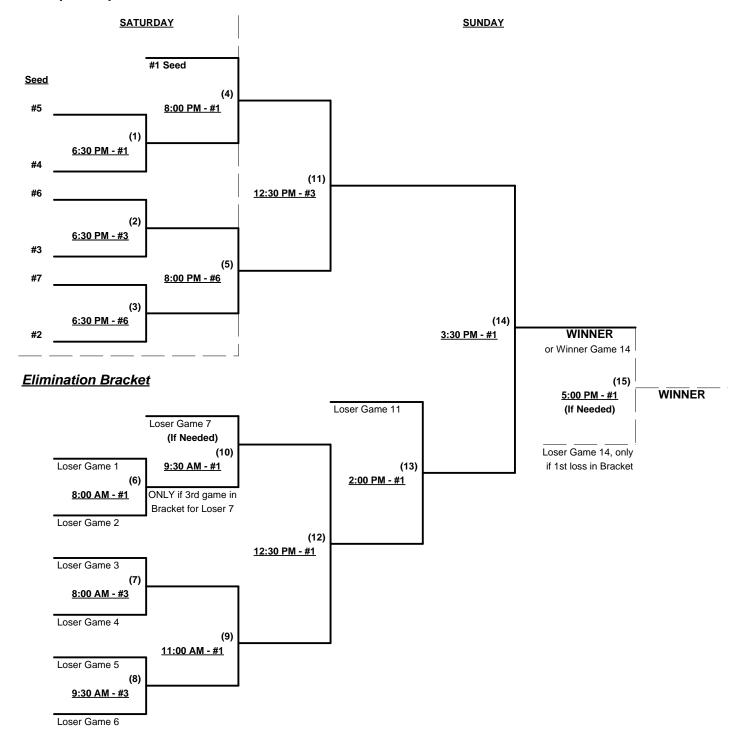

## Men's 50+ Major Division - 7 Teams

| <u>Win</u> | <u>Loss</u> |   |                             | <u>Win</u> | <u>Loss</u> |   |                        |
|------------|-------------|---|-----------------------------|------------|-------------|---|------------------------|
|            |             | 1 | Neway Hendricks Sports (TX) |            |             | 5 | Team Bulls 50 (TX)     |
|            |             | 2 | Randy Smith Softball (LA)   |            |             | 6 | Team Elite/Bush's (TX) |
|            |             | 3 | S.A. Softball Club (TX)     |            |             | 7 | Wood Law (TX)          |
| (          |             | 4 | Team Arkansas               |            | •           | • |                        |

### Saturday • June 29, 2013 • Houston Sportsplex Softball Complex

| Time     | # | Runs | Team Name                   | Field | # | Runs | Team Name                   |
|----------|---|------|-----------------------------|-------|---|------|-----------------------------|
| 12:30 PM | 4 |      | Team Arkansas               | 6     | 5 |      | Team Bulls 50 (TX)          |
| 2:00 PM  | 1 |      | Neway Hendricks Sports (TX) | 1     | 6 |      | Team Elite/Bush's (TX)      |
| 2:00 PM  | 3 |      | S.A. Softball Club (TX)     | 2     | 7 |      | Wood Law (TX)               |
| 2:00 PM  | 5 |      | Team Bulls 50 (TX)          | 6     | 2 |      | Randy Smith Softball (LA)   |
| 3:30 PM  | 6 |      | Team Elite/Bush's (TX)      | 1     | 4 |      | Team Arkansas               |
| 3:30 PM  | 7 |      | Wood Law (TX)               | 2     | 1 |      | Neway Hendricks Sports (TX) |
| 3:30 PM  | 2 |      | Randy Smith Softball (LA)   | 6     | 3 |      | S.A. Softball Club (TX)     |

Seeding for 50-Major Three-game-guarantee bracket commencing Saturday evening - See Bracket for details

Format: Two (2) game Round Robin to seed 50-Major Three-Game-Guarantee Championship bracket

Home Runs - Major Rule = 6 per Team per Game, Walks

Tie Breakers - Head to head (in full RR only), least runs allowed, run differential, coin toss

Rev. 06/26/2013