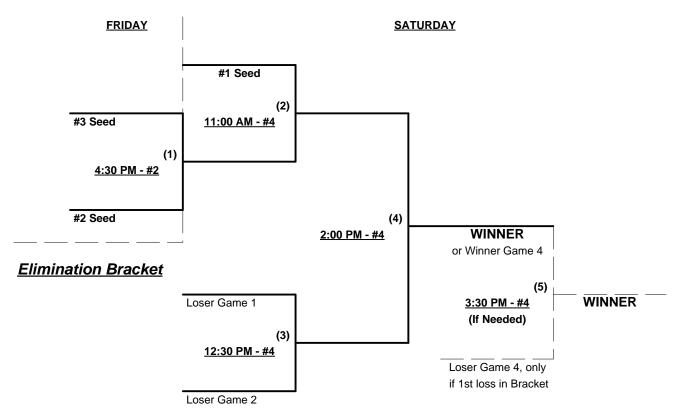

### Men's 65/70+ Gold Division - 5 Teams

| <u>Win</u> | <u>Loss</u> |   |                   | <u>Win</u> | <u>Loss</u> |   |                          |
|------------|-------------|---|-------------------|------------|-------------|---|--------------------------|
|            | 1           | 1 | Texas Legends     |            | 1           | 4 | San Antonio Legends (TX) |
|            |             | 2 | Leftovers (TX)    |            |             | 5 | Whirlybirds Guru (TX)    |
|            |             | 3 | Louisiana Legends | •          |             | • |                          |

### Thursday • June 27, 2013 • Houston Sportsplex Softball Complex

| Time     | # | Runs | Team Name                | Field | # | Runs | Team Name                |
|----------|---|------|--------------------------|-------|---|------|--------------------------|
| 10:00 AM | 4 |      | San Antonio Legends (TX) | 3     | 3 |      | Louisiana Legends        |
| 11:30 AM | 5 |      | Whirlybirds Guru (TX)    | 3     | 2 |      | Leftovers (TX)           |
| 1:00 PM  | 2 |      | Leftovers (TX)           | 3     | 3 |      | Louisiana Legends        |
| 1:00 PM  | 1 |      | § Texas Legends          | 4     | 4 |      | San Antonio Legends (TX) |
| 2:30 PM  | 3 |      | Louisiana Legends        | 3     | 5 |      | Whirlybirds Guru (TX)    |
| 4:00 PM  | 5 |      | Whirlybirds Guru (TX)    | 3     | 4 |      | San Antonio Legends (TX) |
| 4:00 PM  | 2 |      | Leftovers (TX)           | 4     | 1 |      | § Texas Legends          |

# Friday • June 28, 2013 • Houston Sportsplex Softball Complex

| Time     | # | Runs | Team Name                | Field | # | Runs | Team Name             |
|----------|---|------|--------------------------|-------|---|------|-----------------------|
| 9:00 AM  | 1 |      | ¶ Texas Legends          | 4     | 5 |      | Whirlybirds Guru (TX) |
| 10:30 AM | 3 |      | Louisiana Legends        | 4     | 1 |      | § Texas Legends       |
| 10:30 AM | 4 |      | San Antonio Legends (TX) | 5     | 2 |      | Leftovers (TX)        |

### Seeding for Modified Single Elimination bracket on Friday afternoon - See Bracket for details

Format: Full (4-game) Round Robin to seed Modified Single Elimination Bracket

Conditional "If" game ONLY if #1 Seed suffers first loss of entire tournament in Championship