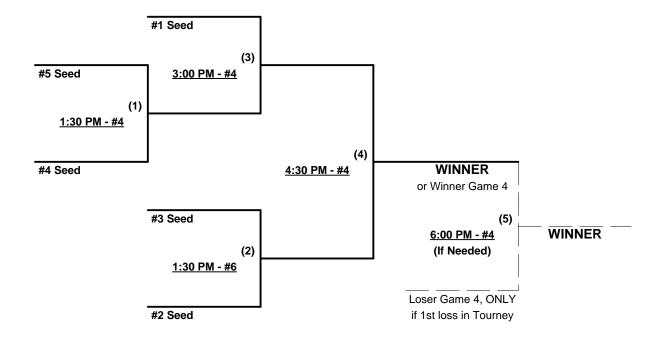

Seeding for 50-Major Three-game-guarantee bracket commencing Saturday evening - See Bracket for details

Format: Two (2) game Round Robin to seed 50-Major Three-Game-Guarantee Championship bracket

Home Runs - Major Rule = 6 per Team per Game, Walks

Tie Breakers - Head to head (in full RR only), least runs allowed, run differential, coin toss

Rev. 06/26/2013

### Men's 50+ Major Division - 7 Teams

Rev. 06/26/2013