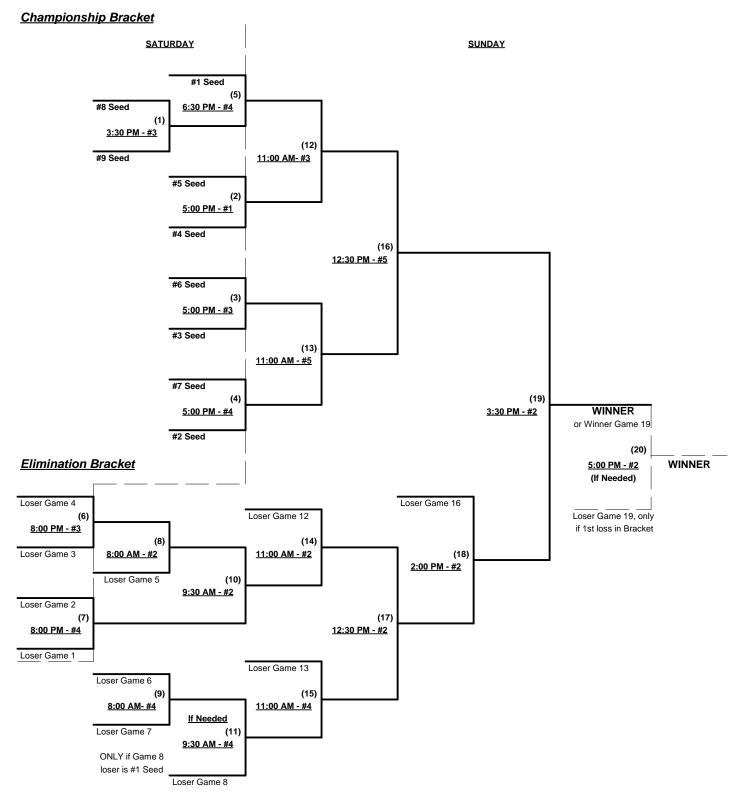

### Men's 50/55+ Gold Division - 9 Teams

| <u>Win</u> | <u>Loss</u> |   |                          | <u>Win</u> | <u>Loss</u> |   |                           |
|------------|-------------|---|--------------------------|------------|-------------|---|---------------------------|
|            |             | 1 | Animo (TX)               |            |             | 6 | Mixed Breed (TX)          |
|            |             | 2 | Buc's (TX)               |            |             | 7 | Rio Grande 50's (NM)      |
|            |             | 3 | Bulletts (TX)            |            |             | 8 | Romo's Old School 50 (TX) |
|            |             | 4 | Caprock Fifty's (TX)     |            |             | 9 | Gonzales Insulation (TX)  |
|            |             | 5 | Lake Charles Lakers (LA) |            | -           | - |                           |

# Saturday • June 29, 2013 • Houston Sportsplex Softball Complex

| Time     | # | Runs | Team Name                 | Field | # | Runs | Team Name                 |
|----------|---|------|---------------------------|-------|---|------|---------------------------|
| 8:00 AM  | 5 |      | Lake Charles Lakers (LA)  | 1     | 6 |      | Mixed Breed (TX)          |
| 8:00 AM  | 7 |      | Rio Grande 50's (NM)      | 2     | 4 |      | Caprock Fifty's (TX)      |
| 8:00 AM  | 1 |      | Animo (TX)                | 3     | 2 |      | Buc's (TX)                |
| 8:00 AM  | 8 |      | Romo's Old School 50 (TX) | 6     | 3 |      | Bulletts (TX)             |
| 9:30 AM  | 6 |      | Mixed Breed (TX)          | 1     | 7 |      | Rio Grande 50's (NM)      |
| 9:30 AM  | 4 |      | Caprock Fifty's (TX)      | 2     | 8 |      | Romo's Old School 50 (TX) |
| 9:30 AM  | 2 |      | Buc's (TX)                | 3     | 5 |      | Lake Charles Lakers (LA)  |
| 9:30 AM  | 3 |      | Bulletts (TX)             | 6     | 9 |      | Gonzales Insulation (TX)  |
| 11:00 AM | 9 |      | Gonzales Insulation (TX)  | 6     | 1 |      | Animo (TX)                |

Seeding for 50/55-Gold Three Game Guarantee Bracket commencing Saturday afternoon - See Bracket for details

Format: Two (2) game Round Robin to seed 50-AAA Three-Game-Guarantee Championship bracket

If Team #9 wins bracket, Runner-up receives 50-AAA 1st Place Awards and 2014 TOC bid

### Seeding for 50/55-Silver Three-game-guarantee bracket commencing Saturday evening - See Bracket

Format: Two (2) game Round Robin to seed 50/55-Silver Three-Game-Guarantee Championship bracket

If Team #1 or #7 wins bracket, top fininishing 55-AAA wins 1st Place awards and 2014 TOC bid