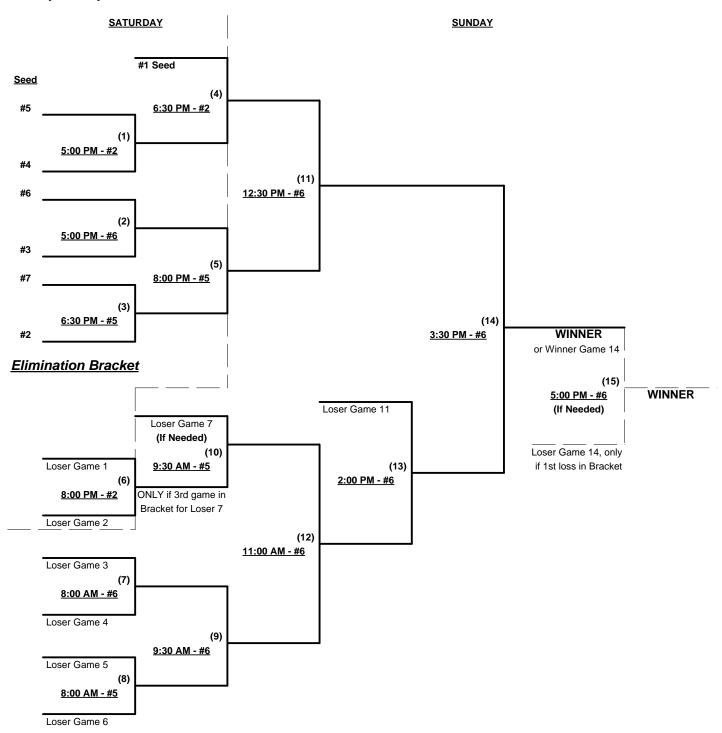

## Men's 60+ Division - 10 Teams

| <u>Win</u> Loss |                            | <u>Win</u> Loss |                              |
|-----------------|----------------------------|-----------------|------------------------------|
|                 | 1 Texas Heat               | 6               | Texas Thunder                |
|                 | 2 Dallas Spurs 60 (TX)     | 7               | USA Patriots (OK)            |
|                 | 3 Oops (TX)                |                 | S S.A. Mission Classics (TX) |
|                 | 4 S.A. Silver Streaks (TX) | 9               | Scrap Iron Diamonds (CO)     |
|                 | 5 Texas Lone Stars         | 1               | 0 Texas Pickups              |

## Friday • June 28, 2013 • Houston Sportsplex Softball Complex

| Time     | #  | Runs | Team Name                  | Field | #  | Runs | Team Name                    |
|----------|----|------|----------------------------|-------|----|------|------------------------------|
| 9:00 AM  | 1  |      | Texas Heat                 | 1     | 7  |      | § USA Patriots (OK)          |
| 9:00 AM  | 4  |      | S.A. Silver Streaks (TX)   | 2     | 3  |      | Oops (TX)                    |
| 9:00 AM  | 10 |      | Texas Pickups              | 3     | 9  |      | Scrap Iron Diamonds (CO)     |
| 9:00 AM  | 2  |      | Dallas Spurs 60 (TX)       | 5     | 6  |      | Texas Thunder                |
| 9:00 AM  | 5  |      | Texas Lone Stars           | 6     | 8  |      | § S.A. Mission Classics (TX) |
| 10:30 AM | 7  |      | USA Patriots (OK)          | 1     | 10 |      | § Texas Pickups              |
| 10:30 AM | 3  |      | § Oops (TX)                | 2     | 1  |      | Texas Heat                   |
| 10:30 AM | 9  |      | § Scrap Iron Diamonds (CO) | 3     | 2  |      | Dallas Spurs 60 (TX)         |
| 10:30 AM | 6  |      | Texas Thunder              | 6     | 4  |      | S.A. Silver Streaks (TX)     |
| 12:00 PM | 1  |      | ¶ Texas Heat               | 2     | 5  |      | § Texas Lone Stars           |
| 1:30 PM  | 8  |      | S.A. Mission Classics (TX) | 2     | 10 | •    | Texas Pickups                |
| 3:00 PM  | 9  |      | Scrap Iron Diamonds (CO)   | 2     | 8  |      | S.A. Mission Classics (TX)   |

### Seeding for 60-Gold & 60-AA Championship brackets beginning Friday afternoon - See Bracket for details

**Format:** Mixed Round Robin to seed Championship brackets

Teams #1-7 play Three-game-guarantee bracket for 60-Gold Division Championship

If Team #1 wins bracket, runnerup receives 60-AAA 1st Place Awards and TOC bid

Teams #8-10 play Double Elimination bracket for 60-AA Division Championship Seeding based on 60-AA games ONLY • Crossover games excluded