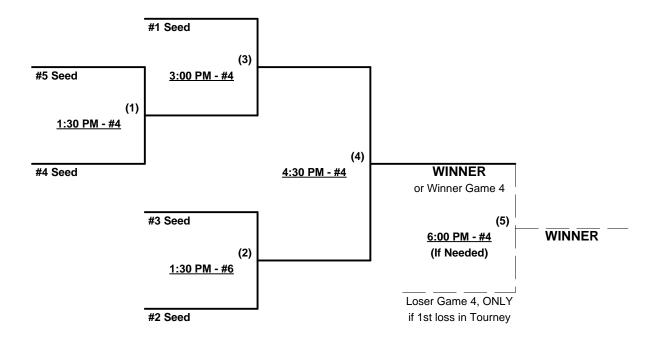

#### Seeding for Modified Single Elimination bracket on Friday afternoon - See Bracket for details

Format: Full (4-game) Round Robin to seed Modified Single Elimination Bracket

Conditional "If" game ONLY if #1 Seed suffers first loss of entire tournament in Championship

## Men's 65/70+ Gold Division - 5 Teams

#### **Championship Bracket**