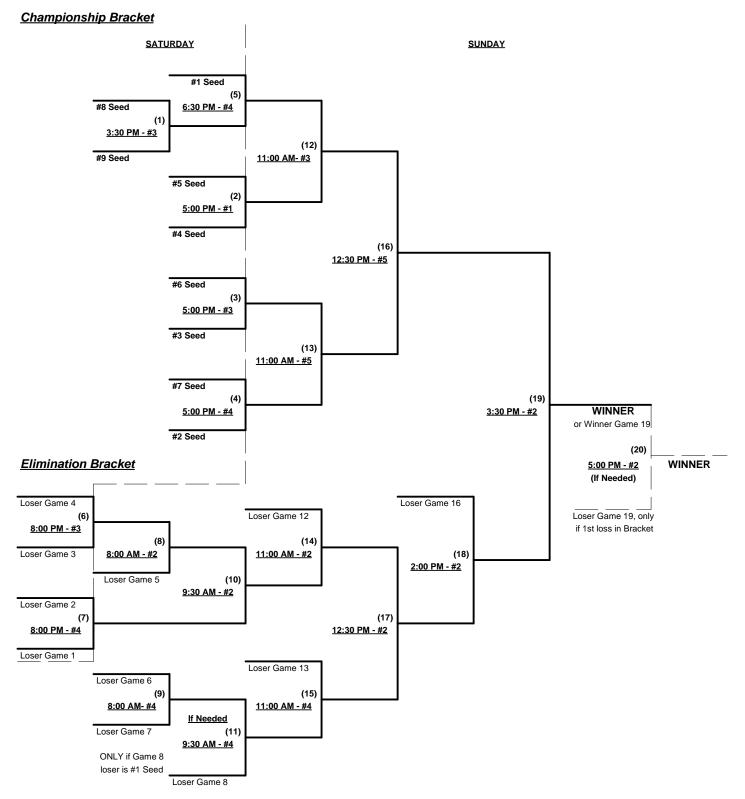

### Men's 50/55+ Gold Division - 9 Teams

| <u>Win</u> | <u>Loss</u> |   |                          | <u>Win</u> | <u>Loss</u> |   |                           |
|------------|-------------|---|--------------------------|------------|-------------|---|---------------------------|
|            |             | 1 | Animo (TX)               |            |             | 6 | Mixed Breed (TX)          |
|            |             | 2 | Buc's (TX)               |            |             | 7 | Rio Grande 50's (NM)      |
|            |             | 3 | Bulletts (TX)            |            |             | 8 | Romo's Old School 50 (TX) |
|            |             | 4 | Caprock Fifty's (TX)     |            |             | 9 | Gonzales Insulation (TX)  |
|            |             | 5 | Lake Charles Lakers (LA) |            | -           | - |                           |

Seeding for 50/55-Gold Three Game Guarantee Bracket commencing Saturday afternoon - See Bracket for details

Format: Two (2) game Round Robin to seed 50-AAA Three-Game-Guarantee Championship bracket

If Team #9 wins bracket, Runner-up receives 50-AAA 1st Place Awards and 2014 TOC bid

Tie Breakers - Head to head (in full RR only), least runs allowed, run differential, coin toss

Schedule Subject to Change at Discretion of Tournament and Field Directors

Rev. 06/26/2013