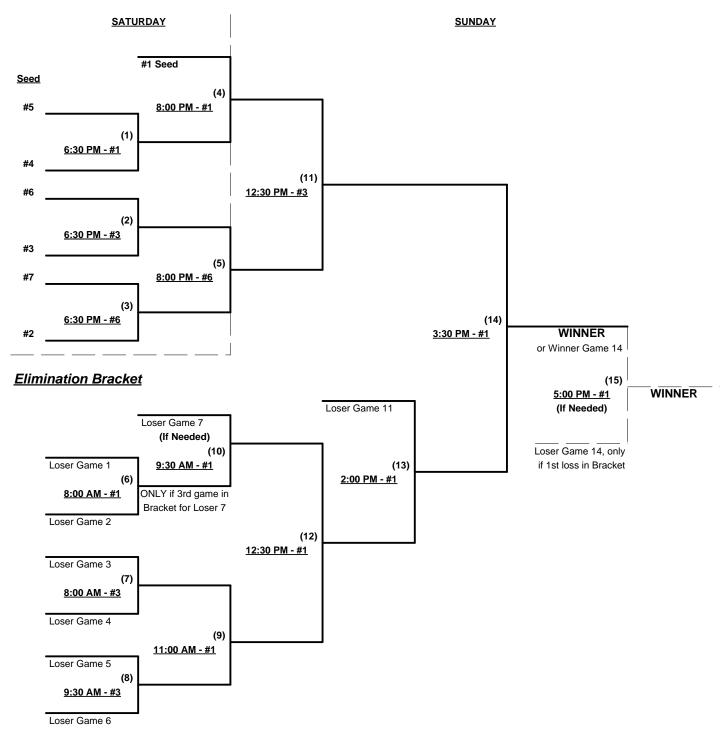

## Men's 50+ Major Division - 7 Teams

| <u>Win</u> | Loss |   |                             | <u>Win</u> | <u>Loss</u> |   |                        |
|------------|------|---|-----------------------------|------------|-------------|---|------------------------|
|            |      | 1 | Neway Hendricks Sports (TX) |            |             | 5 | Team Bulls 50 (TX)     |
|            |      | 2 | Randy Smith Softball (LA)   |            |             | 6 | Team Elite/Bush's (TX) |
|            |      | 3 | S.A. Softball Club (TX)     |            |             | 7 | Wood Law (TX)          |
|            |      | 1 | Team Arkaneae               |            | 7           | • |                        |

Seeding for 50-Major Three-game-guarantee bracket commencing Saturday evening - See Bracket for details

Format: Two (2) game Round Robin to seed 50-Major Three-Game-Guarantee Championship bracket

Home Runs - Major Rule = 6 per Team per Game, Walks

Tie Breakers - Head to head (in full RR only), least runs allowed, run differential, coin toss

Schedule Subject to Change at Discretion of Tournament and Field Directors

Rev. 06/26/2013