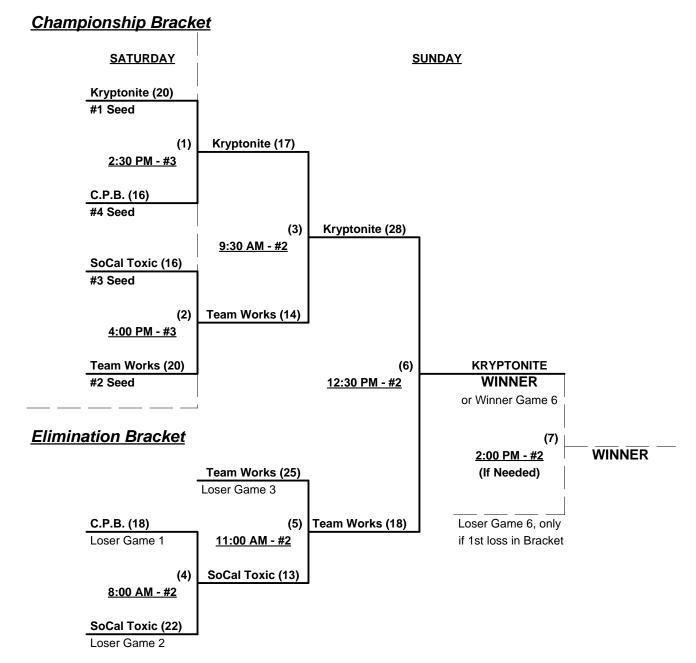

#### Seeding for Championship Double Elimination Brackets commencing Saturday afternoon - See Brackets

Format: Mixed three (3) game Round Robin to seed Championship Brackets

Teams #1-4 play Double Elimination bracket for 40-Masters AAA Championship

Teams #5-7 play Double Elimination bracket for 50/40-Masters AA Championship

Team #7 AND top finishing 40-AA team receive 1st Place awards (trophy & rings)

Home Runs - Home Run Rule of LOWER rated team in game