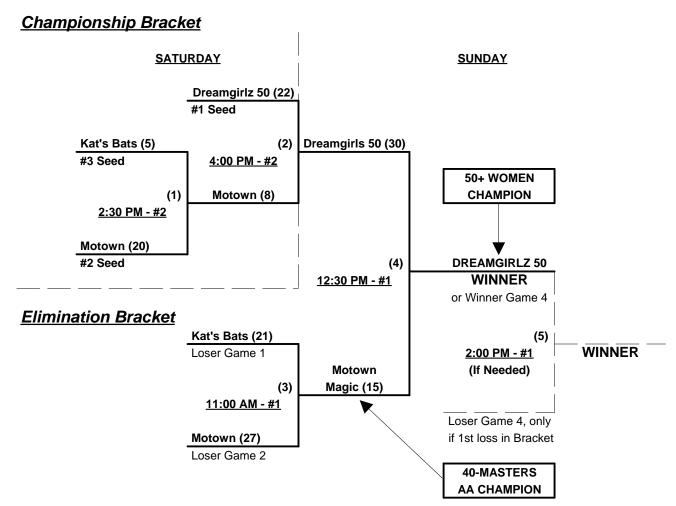

### Women's 40/50+ Division • 7 Teams

|   | <u>Win</u> | <u>Loss</u> |   | 40-Masters AAA   | <u>Win</u> |   |   | 50/40-Masters AA   |
|---|------------|-------------|---|------------------|------------|---|---|--------------------|
|   | 1          | 3           | 1 | C.P.B. (MI)      | 0          | 3 | 5 | Kat's Bats (NF)    |
| • | 3          | 0           | 2 | Kryptonite (FL)  | 1          | 2 | 6 | Motown Magic (MI)  |
|   | 1          | 2           | 3 | SoCal Toxic (CA) | 3          | 0 | 7 | Dreamgirlz 50 (VA) |
| • | 2          | 1           | 4 | Team Works (VA)  |            |   | • |                    |

#### Seeding for Championship Double Elimination Brackets commencing Saturday afternoon - See Brackets

Format: Mixed three (3) game Round Robin to seed Championship Brackets

Teams #1-4 play Double Elimination bracket for 40-Masters AAA Championship

Teams #5-7 play Double Elimination bracket for 50/40-Masters AA Championship

Team #7 AND top finishing 40-AA team receive 1st Place awards (trophy & rings)

Home Runs - Home Run Rule of LOWER rated team in game