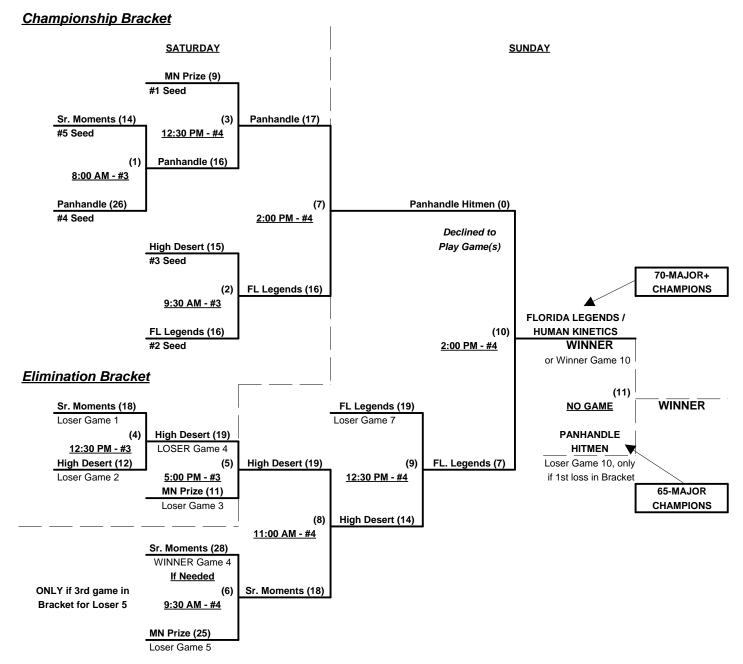

### Men's 65/70+ Platinum Division • 5 Teams

| <u>Win</u> | <u>Loss</u> |    |                            | <u>Win</u> | <u>Loss</u> |   |                        |
|------------|-------------|----|----------------------------|------------|-------------|---|------------------------|
| 2          | 0           | 1  | FL Legends/Human Kinetics  | 0          | 2           | 4 | Panhandle Hitmen (FL)  |
| 1          | 1           | 2  | H. Desert Roadrunners (NM) | 0          | 2           | 5 | Senior Moments 65 (FL) |
| 2          | 0           | ેર | Minnesota Priza Co. 65's   |            |             |   |                        |

## Friday • February 8, 2013 • Loyce Harpe Park Softball Complex • Lakeland

| Time     | # | Runs | Team Name                  | Field | # | Runs | Team Name                  |
|----------|---|------|----------------------------|-------|---|------|----------------------------|
| 11:00 AM | 3 | 21   | Minnesota Prize Co. 65's   | 2     | 5 | 14   | Senior Moments 65 (FL)     |
| 12:30 PM | 5 | 14   | Senior Moments 65 (FL)     | 2     | 2 | 16   | H. Desert Roadrunners (NM) |
| 2:00 PM  | 4 | 4    | Panhandle Hitmen (FL)      | 1     | 3 | 6    | Minnesota Prize Co. 65's   |
| 2:00 PM  | 2 | 16   | H. Desert Roadrunners (NM) | 2     | 1 | 21   | FL Legends/Human Kinetics  |
| 3:30 PM  | 1 | 11   | FL Legends/Human Kinetics  | 2     | 4 | 9    | Panhandle Hitmen (FL)      |

Seeding for 65/70-Platinum Three-game-guarantee Bracket commencing Saturday morning - See Bracket

Format: Two (2) game Round Robin to seed 65/70-Platinum Three-game-guarantee bracket

Team #1 AND top finishing 65-Major team receive 1st Place awards (trophy & rings)