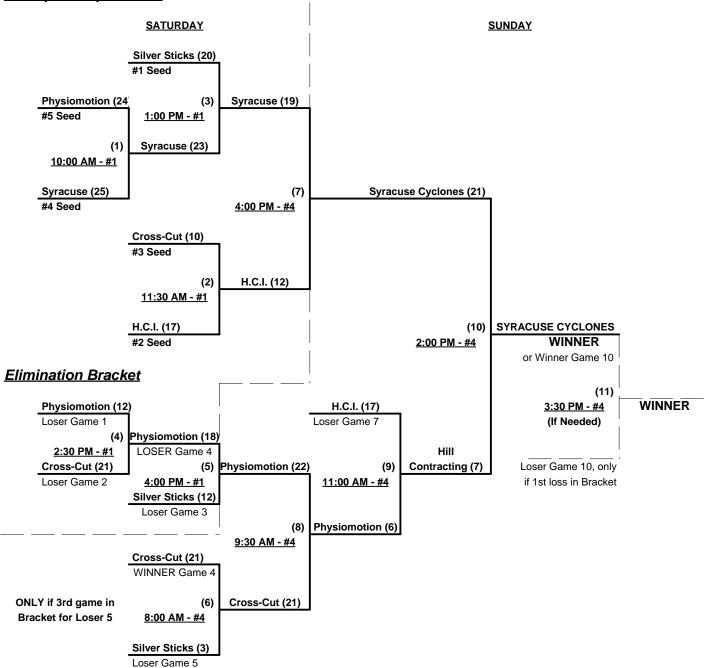

### Men's 65+ AA Division • 5 Teams

| <u>Win</u> | <u>Loss</u> |   |                                | <u>Win</u> | <u>Loss</u> |   |                        |
|------------|-------------|---|--------------------------------|------------|-------------|---|------------------------|
| 2          | 0           | 1 | Columbus Silver Sticks (IN)    | 0          | 2           | 4 | Physiomotion 65 (CA)   |
| 1          | 1           | 2 | Cross-cut (FL)                 | 1          | 1           | 5 | Syracuse Cyclones (NY) |
| 1          | 1           | 3 | Hill Contracting Inc./HCI (TX) |            |             |   |                        |

## Friday • February 8, 2013 • Southwest Softball Complex • Lakeland

| Time     | # | Runs | Team Name                      | Field | # | Runs | Team Name                      |
|----------|---|------|--------------------------------|-------|---|------|--------------------------------|
| 11:30 AM | 2 | 20   | Cross-cut (FL)                 | 3     | 3 | 27   | Hill Contracting Inc./HCI (TX) |
| 11:30 AM | 5 | 17   | Syracuse Cyclones (NY)         | 4     | 4 | 16   | Physiomotion 65 (CA)           |
| 1:00 PM  | 3 | 15   | Hill Contracting Inc./HCI (TX) | 3     | 1 | 19   | Columbus Silver Sticks (IN)    |
| 1:00 PM  | 4 | 13   | Physiomotion 65 (CA)           | 4     | 2 | 32   | Cross-cut (FL)                 |
| 2:30 PM  | 1 | 24   | Columbus Silver Sticks (IN)    | 3     | 5 | 10   | Syracuse Cyclones (NY)         |

Seeding for 65-AA Double Elimination Bracket commencing Saturday morning - See Bracket for details

Format: Two (2) game Round Robin to seed 65-AA Three-game-guarantee Bracket

Home Runs - AA Rule = 1 per team per game, Outs