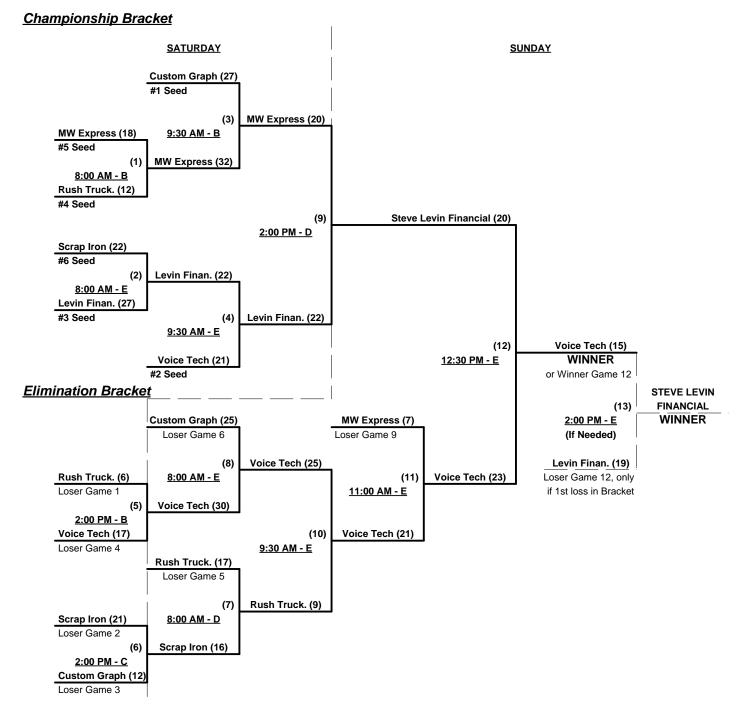

### Men's 65+ AAA Division • 6 Teams

| <u>Win</u> | Loss |   |                      | <u>Win</u> | <u>Loss</u> |   |                          |
|------------|------|---|----------------------|------------|-------------|---|--------------------------|
| 2          | 0    | 1 | Custom Graphics (GA) | 0          | 2           | 4 | Rush Trucking (MI)       |
| 2          | 0    | 2 | Levin Financial (FL) | 0          | 2           | 5 | Scrap Iron/Phiten (CO)   |
| 0          | 2    | 3 | Midwest Express (NE) | 2          | 0           | 6 | Voice Tech Slammers (FL) |

## Friday • February 8, 2013 • Diamondplex Sports Complex • Winter Haven

| Time     | # | Runs | Team Name                | Field | # | Runs | Team Name                |
|----------|---|------|--------------------------|-------|---|------|--------------------------|
| 8:00 AM  | 1 | 24   | Custom Graphics (GA)     | В     | 4 | 8    | Rush Trucking (MI)       |
| 9:30 AM  | 4 | 16   | Rush Trucking (MI)       | В     | 2 | 22   | Levin Financial (FL)     |
| 11:00 AM | 3 | 13   | Midwest Express (NE)     | В     | 6 | 22   | Voice Tech Slammers (FL) |
| 11:00 AM | 5 | 10   | Scrap Iron/Phiten (CO)   | E     | 1 | 25   | Custom Graphics (GA)     |
| 12:30 PM | 2 | 22   | Levin Financial (FL)     | В     | 3 | 10   | Midwest Express (NE)     |
| 12:30 PM | 6 | 19   | Voice Tech Slammers (FL) | E     | 5 | 11   | Scrap Iron/Phiten (CO)   |

Seeding for 65-AAA Three-game-guarantee Bracket commencing Saturday morning - See Bracket for details

Format: Two (2) game Round Robin to seed 65-AAA Three-game-guarantee Bracket

Home Runs - AAA Rule = 3 per team per game, 1-up, Walks