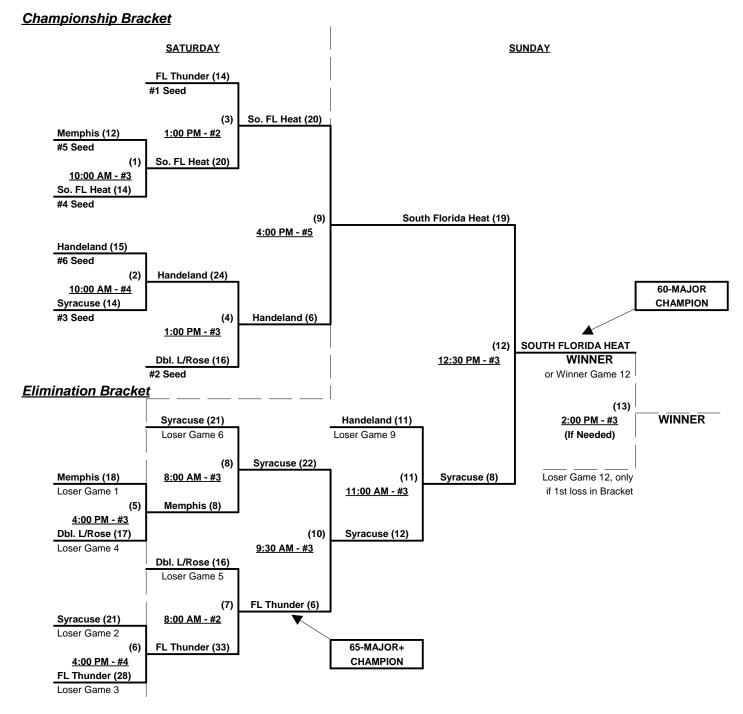

Seeding for 60/65-Platinum Three-game-guarantee Bracket commencing Saturday morning - See Bracket

Format: Two (2) game Round Robin to seed 60/65-Platinum Three-game-guarantee bracket

Team #1 AND top finishing 60-Major team receive 1st Place awards (trophy & rings)

### **Championship Bracket**

Rev. 02/14/2013