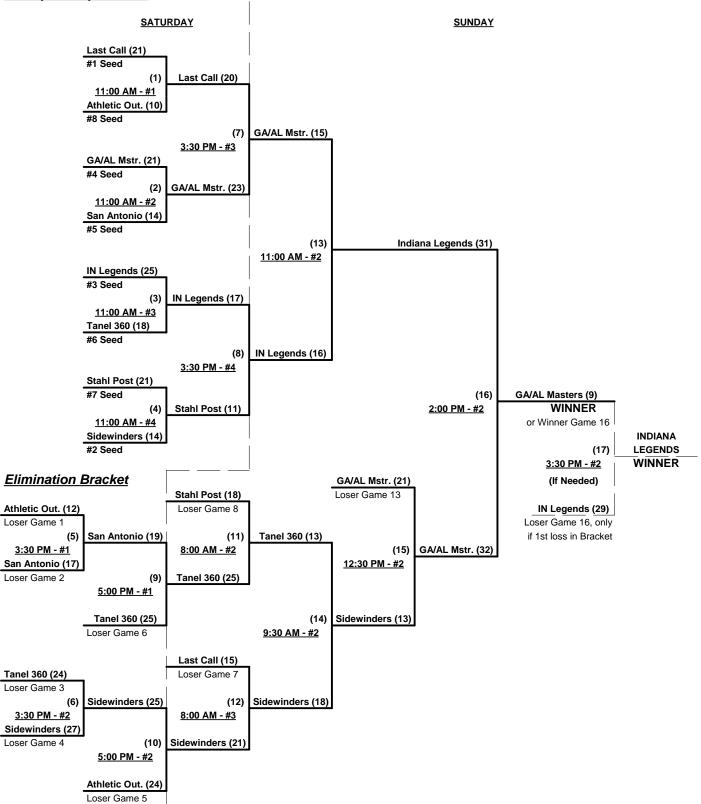

Seeding for 60-AAA Three-game-guarantee Bracket commencing Saturday morning - See Bracket for details

Format: Two (2) game Round Robin to seed 60-AAA Three-game-guarantee Bracket

Home Runs - AAA Rule = 3 per team per game, 1-up, Walks