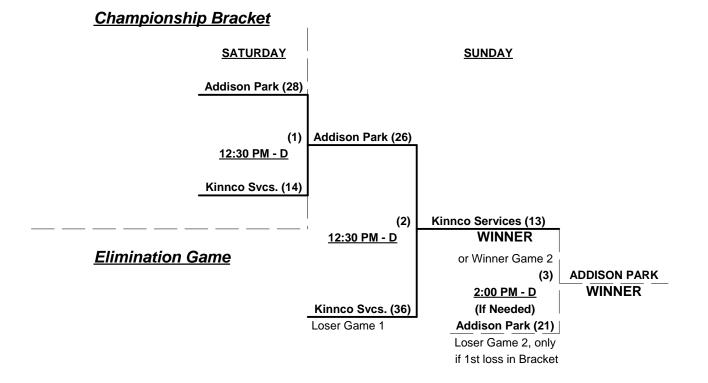

#### Men's 55/60+ Platinum Division • 4 Teams

|   | <u>Win</u> | Loss |   | <u>55/60-Major+</u>       | <u>Win</u> | <u>Loss</u> |   | <u>55-Major</u>      |
|---|------------|------|---|---------------------------|------------|-------------|---|----------------------|
|   | 3          | 0    | 1 | Fangrabbers/Tow Time (AZ) | 1          | 2           | 3 | Addison Park (FL)    |
| _ | 2          | 1    | 2 | Hollis Appraisals 60 (FL) | 0          | 3           | 4 | Kinnco Services (MI) |

#### Friday • February 8, 2013 • Diamondplex Sports Complex • Winter Haven

| Time    | # | Runs | Team Name                   | Field | # | Runs | Team Name                   |
|---------|---|------|-----------------------------|-------|---|------|-----------------------------|
| 2:00 PM | 1 | 22   | § Fangrabbers/Tow Time (AZ) | В     | 2 | 17   | Hollis Appraisals 60 (FL)   |
| 2:00 PM | 4 | 19   | Kinnco Services (MI)        | E     | 3 | 24   | Addison Park (FL)           |
| 3:30 PM | 2 | 30   | Hollis Appraisals 60 (FL)   | В     | 4 | 15   | Kinnco Services (MI)        |
| 3:30 PM | 3 | 23   | Addison Park (FL)           | E     | 1 | 24   | § Fangrabbers/Tow Time (AZ) |

#### Saturday • February 9, 2013 • Diamondplex Sports Complex • Winter Haven

| Time    | # | Runs |   | Team Name                 | Field | # | Runs | Team Name                 |
|---------|---|------|---|---------------------------|-------|---|------|---------------------------|
| 8:00 AM | 1 | 7    | § | Fangrabbers/Tow Time (AZ) | C     | 4 | 0    | Fft. Kinnco Services (MI) |
| 8:00 AM | 2 | 26   |   | Hollis Appraisals 60 (FL) | D     | 3 | 25   | Addison Park (FL)         |

§ Team #1 GIVES 5-Run OR 11-Defensive Player equalizer in all games (including bracket)

Format: Full (3-game) Round Robin prior to Divisional Best 2 of 3 Championship Series

Teams #1-2 play Best 2 of 3 Championship Series for 55/60-Major+ title

Teams #3-4 play Best 2 of 3 Championship Series for 55-Major title

Home Runs - Home Run rule of LOWER rated team in game

Major+ = 12 / team / game, 1-up, Walks

Major = 7 / team / game, 1-up, Walks

Run Rules - Major = 5 runs per ½ inning at bat (except open inning)