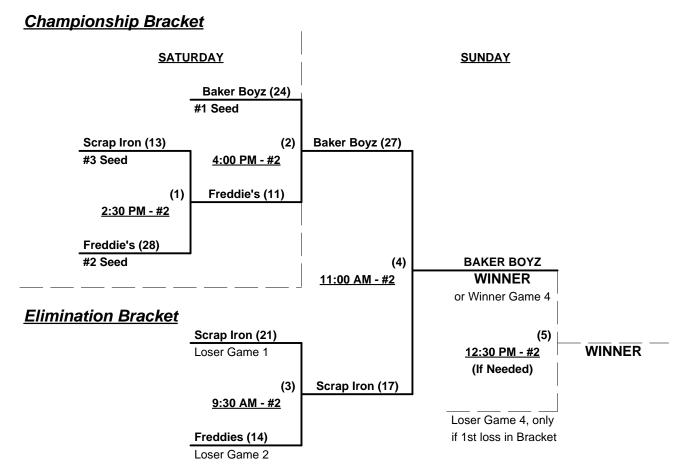

#### Men's 55+ Silver Division • 9 Teams

|   | <u>Win</u> | <u>Loss</u> |   | <u>55-AAA</u>                | Win Loss      | <u>55-AA</u>             |
|---|------------|-------------|---|------------------------------|---------------|--------------------------|
|   | 0          | 2           | 1 | Atlanta Recycling Sol. (GA)  | 2 (1) 0 (0) 7 | Baker Boyz (CA)          |
|   | 2          | 0           | 2 | Desert Dawgs 55's (CA)       | 1 (0) 1 (2) 8 | Freddie's Shooters (MD)  |
|   | 2          | 0           | 3 | DNM Rampower 55's (ON)       | 0 (1) 2 (0) 9 | S. Iron 55 Northern (CO) |
| _ | 0          | 2           | 4 | Fat Nancy/Gubiotti Ins. (NY) |               |                          |
| _ | 2          | 0           | 5 | Gonzales Insulation (TX)     |               |                          |
|   | 0          | 2           | 6 | Sports Image (MO)            |               |                          |

### Friday • February 8, 2013 • Auburndale Sports Complex • Auburndale

| Time     | # | Runs | Team Name                    | Field | # | Runs | Team Name                    |
|----------|---|------|------------------------------|-------|---|------|------------------------------|
| 11:30 AM | 6 | 5    | Sports Image (MO)            | 1     | 5 | 25   | Gonzales Insulation (TX)     |
| 11:30 AM | 3 | 29   | DNM Rampower 55's (ON)       | 2     | 8 | 24   | § Freddie's Shooters (MD)    |
| 11:30 AM | 1 | 18   | Atlanta Recycling Sol. (GA)  | 5     | 9 | 23   | § S. Iron 55 Northern (CO)   |
| 1:00 PM  | 5 | 21   | Gonzales Insulation (TX)     | 1     | 4 | 18   | Fat Nancy/Gubiotti Ins. (NY) |
| 1:00 PM  | 8 | 15   | § Freddie's Shooters (MD)    | 2     | 2 | 26   | Desert Dawgs 55's (CA)       |
| 1:00 PM  | 9 | 13   | S. Iron 55 Northern (CO)     | 5     | 7 | 27   | Baker Boyz (CA)              |
| 2:30 PM  | 7 | 11   | § Baker Boyz (CA)            | 1     | 6 | 5    | Sports Image (MO)            |
| 2:30 PM  | 2 | 21   | Desert Dawgs 55's (CA)       | 2     | 1 | 14   | Atlanta Recycling Sol. (GA)  |
| 2:30 PM  | 4 | 15   | Fat Nancy/Gubiotti Ins. (NY) | 5     | 3 | 17   | DNM Rampower 55's (ON)       |

<sup>§</sup> Teams #7-9 RECEIVE 5-Run OR 11-Defensive Player equalizer in games vs. Teams #1-6

Seeding for 55-AAA Three-game-guarantee Bracket commencing Saturday morning - See Bracket for details

### Saturday • February 9, 2013 • Auburndale Sports Complex • Auburndale

|   | Time     | # | Runs | Team Name               | Field | # | Runs | Team Name                |
|---|----------|---|------|-------------------------|-------|---|------|--------------------------|
| • | 8:30 AM  | 7 | 14   | Baker Boyz (CA)         | 1     | 8 | 13   | Freddie's Shooters (MD)  |
|   | 10:00 AM | 8 | 21   | Freddie's Shooters (MD) | 1     | 9 | 12   | S. Iron 55 Northern (CO) |

#### Seeding for 55-AA Double Elimination Bracket commencing Saturday afternoon - See Bracket for details

Format: Mixed Round Robin to seed Championship brackets • AAA play 2 games - AA play 3 games

Teams #1-6 play Three-game-guarantee bracket for 55-AAA Championship

Teams #7-9 play Double Elimination bracket for 55-AA Championship

Seeding based on 55-AA games ONLY • Crossover games excluded

Home Runs - Home Run rule of LOWER rated team in game

AAA Rule = 3 per team per game, 1-up, Walks