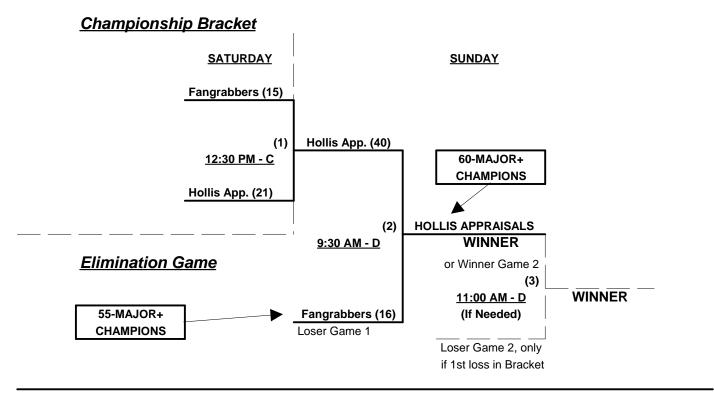

#### Men's 55/60+ Platinum Division • 4 Teams

|   | <u>Win</u> | Loss |   | <u>55/60-Major+</u>       | <u>Win</u> | <u>Loss</u> |   | <u>55-Major</u>      |
|---|------------|------|---|---------------------------|------------|-------------|---|----------------------|
|   | 3          | 0    | 1 | Fangrabbers/Tow Time (AZ) | 1          | 2           | 3 | Addison Park (FL)    |
| _ | 2          | 1    | 2 | Hollis Appraisals 60 (FL) | 0          | 3           | 4 | Kinnco Services (MI) |

#### Friday • February 8, 2013 • Diamondplex Sports Complex • Winter Haven

| Time    | # | Runs | Team Name                   | Field | # | Runs | Team Name                   |
|---------|---|------|-----------------------------|-------|---|------|-----------------------------|
| 2:00 PM | 1 | 22   | § Fangrabbers/Tow Time (AZ) | В     | 2 | 17   | Hollis Appraisals 60 (FL)   |
| 2:00 PM | 4 | 19   | Kinnco Services (MI)        | E     | 3 | 24   | Addison Park (FL)           |
| 3:30 PM | 2 | 30   | Hollis Appraisals 60 (FL)   | В     | 4 | 15   | Kinnco Services (MI)        |
| 3:30 PM | 3 | 23   | Addison Park (FL)           | E     | 1 | 24   | § Fangrabbers/Tow Time (AZ) |

#### Saturday • February 9, 2013 • Diamondplex Sports Complex • Winter Haven

| Time    | # | Runs |   | Team Name                 | Field | # | Runs | Team Name                 |
|---------|---|------|---|---------------------------|-------|---|------|---------------------------|
| 8:00 AM | 1 | 7    | § | Fangrabbers/Tow Time (AZ) | C     | 4 | 0    | Fft. Kinnco Services (MI) |
| 8:00 AM | 2 | 26   |   | Hollis Appraisals 60 (FL) | D     | 3 | 25   | Addison Park (FL)         |

§ Team #1 GIVES 5-Run OR 11-Defensive Player equalizer in all games (including bracket)

Format: Full (3-game) Round Robin prior to Divisional Best 2 of 3 Championship Series

Teams #1-2 play Best 2 of 3 Championship Series for 55/60-Major+ title

Teams #3-4 play Best 2 of 3 Championship Series for 55-Major title

Home Runs - Home Run rule of LOWER rated team in game

Major+ = 12 / team / game, 1-up, Walks

Major = 7 / team / game, 1-up, Walks

Run Rules - Major = 5 runs per ½ inning at bat (except open inning)