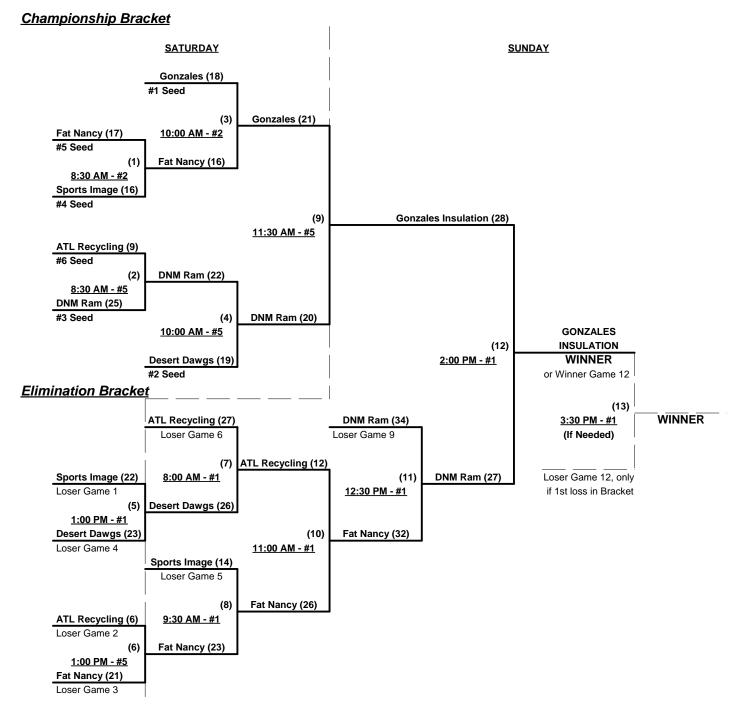

#### Men's 55+ Silver Division • 9 Teams

|   | <u>Win</u> | <u>Loss</u> |   | <u>55-AAA</u>                | Win Loss      | <u>55-AA</u>             |
|---|------------|-------------|---|------------------------------|---------------|--------------------------|
|   | 0          | 2           | 1 | Atlanta Recycling Sol. (GA)  | 2 (1) 0 (0) 7 | Baker Boyz (CA)          |
|   | 2          | 0           | 2 | Desert Dawgs 55's (CA)       | 1 (0) 1 (2) 8 | Freddie's Shooters (MD)  |
|   | 2          | 0           | 3 | DNM Rampower 55's (ON)       | 0 (1) 2 (0) 9 | S. Iron 55 Northern (CO) |
| _ | 0          | 2           | 4 | Fat Nancy/Gubiotti Ins. (NY) |               |                          |
| _ | 2          | 0           | 5 | Gonzales Insulation (TX)     |               |                          |
|   | 0          | 2           | 6 | Sports Image (MO)            |               |                          |

### Friday • February 8, 2013 • Auburndale Sports Complex • Auburndale

| Time     | # | Runs | Team Name                    | Field | # | Runs | Team Name                    |
|----------|---|------|------------------------------|-------|---|------|------------------------------|
| 11:30 AM | 6 | 5    | Sports Image (MO)            | 1     | 5 | 25   | Gonzales Insulation (TX)     |
| 11:30 AM | 3 | 29   | DNM Rampower 55's (ON)       | 2     | 8 | 24   | § Freddie's Shooters (MD)    |
| 11:30 AM | 1 | 18   | Atlanta Recycling Sol. (GA)  | 5     | 9 | 23   | § S. Iron 55 Northern (CO)   |
| 1:00 PM  | 5 | 21   | Gonzales Insulation (TX)     | 1     | 4 | 18   | Fat Nancy/Gubiotti Ins. (NY) |
| 1:00 PM  | 8 | 15   | § Freddie's Shooters (MD)    | 2     | 2 | 26   | Desert Dawgs 55's (CA)       |
| 1:00 PM  | 9 | 13   | S. Iron 55 Northern (CO)     | 5     | 7 | 27   | Baker Boyz (CA)              |
| 2:30 PM  | 7 | 11   | § Baker Boyz (CA)            | 1     | 6 | 5    | Sports Image (MO)            |
| 2:30 PM  | 2 | 21   | Desert Dawgs 55's (CA)       | 2     | 1 | 14   | Atlanta Recycling Sol. (GA)  |
| 2:30 PM  | 4 | 15   | Fat Nancy/Gubiotti Ins. (NY) | 5     | 3 | 17   | DNM Rampower 55's (ON)       |

<sup>§</sup> Teams #7-9 RECEIVE 5-Run OR 11-Defensive Player equalizer in games vs. Teams #1-6

Seeding for 55-AAA Three-game-guarantee Bracket commencing Saturday morning - See Bracket for details

### Saturday • February 9, 2013 • Auburndale Sports Complex • Auburndale

|   | Time     | # | Runs | Team Name               | Field | # | Runs | Team Name                |
|---|----------|---|------|-------------------------|-------|---|------|--------------------------|
| • | 8:30 AM  | 7 | 14   | Baker Boyz (CA)         | 1     | 8 | 13   | Freddie's Shooters (MD)  |
|   | 10:00 AM | 8 | 21   | Freddie's Shooters (MD) | 1     | 9 | 12   | S. Iron 55 Northern (CO) |

#### Seeding for 55-AA Double Elimination Bracket commencing Saturday afternoon - See Bracket for details

Format: Mixed Round Robin to seed Championship brackets • AAA play 2 games - AA play 3 games

Teams #1-6 play Three-game-guarantee bracket for 55-AAA Championship

Teams #7-9 play Double Elimination bracket for 55-AA Championship

Seeding based on 55-AA games ONLY • Crossover games excluded

Home Runs - Home Run rule of LOWER rated team in game

AAA Rule = 3 per team per game, 1-up, Walks