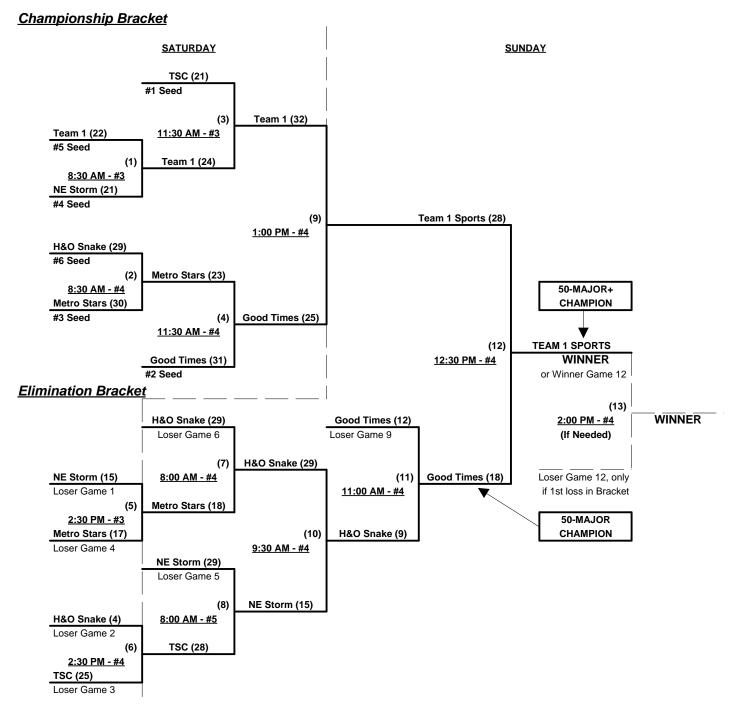

### Men's 50+ Platinum Division • 6 Teams

|   | <u>Win</u> | <u>Loss</u> |   |                             | <u>Win</u> | <u>Loss</u> |   |                      |
|---|------------|-------------|---|-----------------------------|------------|-------------|---|----------------------|
|   | 1          | 1           | 1 | Team 1 Sports Softball (FL) | 1          | 1           | 4 | Metro Stars (MD)     |
| _ | 1          | 1           | 2 | Good Times (FL)             | 1          | 1           | 5 | Northeast Storm (NY) |
| _ | 0          | 2           | 3 | H&O/Team Snake (KY)         | 2          | 0           | 6 | TSC (SC)             |

#### Seeding for 50-Platinum Three-game-guarantee Bracket commencing Saturday morning - See Bracket for details

Format: Two (2) game Round Robin to seed 50-Platinum Three-game-guarantee bracket

Team #1 AND top finishing 50-Major team receive 1st Place awards (trophy & rings)

Home Runs - Major Rule = 7 per team per game, 1-Up, Walks

Time Limits - RR = 60 + open inn. • Bracket = 65 + open inn. • Championship game(s) = 7 innings full

Tie Breakers - Head to head (in full RR only), least runs allowed, run differential, coin toss