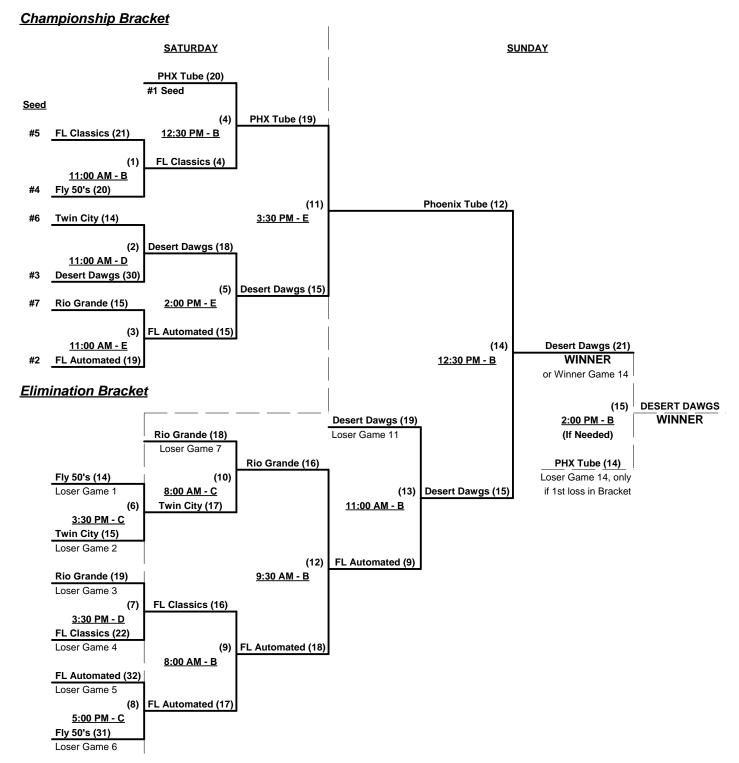

### Men's 50+ AAA Division • 7 Teams

|   | <u>Win</u> | <u>Loss</u> |     |                         | <u>Win</u> | <u>Loss</u> |   |                       |
|---|------------|-------------|-----|-------------------------|------------|-------------|---|-----------------------|
|   | 1          | 1           | 1   | Desert Dawgs 50's (CA)  | 2          | 0           | 5 | Phoenix Tube (NJ)     |
| • | 2          | 0           | 2   | Florida Automated Shade | 0          | 2           | 6 | Rio Grande 50's (NM)  |
|   | 1          | 1           | 3   | Florida Classics        | 0          | 2           | 7 | Twin City Movers (IL) |
| • | 1          | 1           | · / | Fly 50's (ID)           |            |             | • |                       |

Seeding for 50-AAA Three-game-guarantee Bracket commencing Saturday morning - See Bracket for details

Format: Two (2) game Round Robin to seed 50-AAA Three-game-guarantee Bracket

Home Runs - AAA Rule = 3 per team per game, 1-up, Walks

Time Limits - RR = 65 + open inn. • Bracket = 70 + open inn. • Championship game(s) = 7 innings full

NOTE SSUSA Official Rulebook §9.5 (Retrieving Home Run Balls) will be strictly enforced.

Tie Breakers - Head to head (in full RR only), least runs allowed, run differential, coin toss