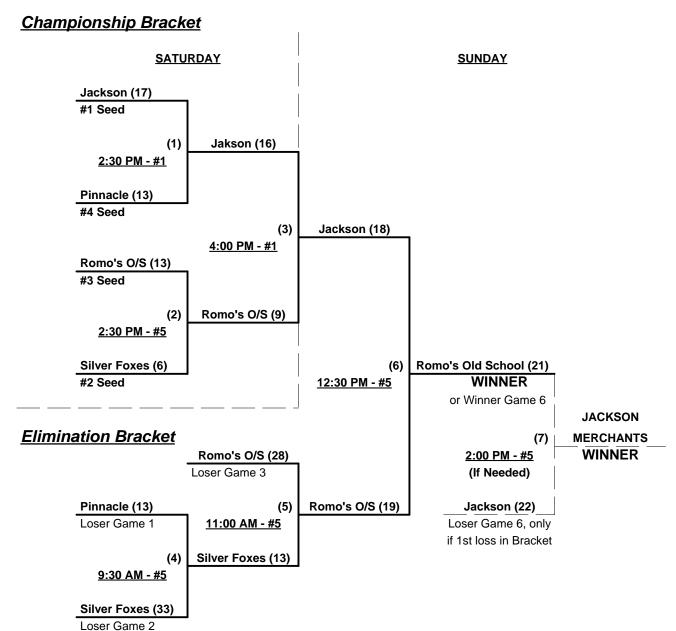

### Men's 50+ AA Division • 4 Teams

|   | <u>Win</u> | Loss |   |                               | <u>Win</u> <u>Loss</u> |   |   |                        |  |
|---|------------|------|---|-------------------------------|------------------------|---|---|------------------------|--|
| _ | 3          | 0    | 1 | Jackson Merchants (MI)        | 1                      | 2 | 3 | Romo's Old School (TX) |  |
|   | 0          | 3    | 2 | Pinnacle Office Supplies (NF) | 2                      | 1 | 4 | Silver Foxes (FL)      |  |

Seeding for 50-AA Double Elimination Bracket commencing Saturday afternoon - See Bracket for details

Format: Full (3-game) Round Robin to seed 50-AA Double Elimination bracket

Home Runs - AA Rule = 1 per team per game, Outs

Time Limits - RR = 65 + open inn. • Bracket = 70 + open inn. • Championship game(s) = 7 innings full

NOTE SSUSA Official Rulebook §9.5 (Retrieving Home Run Balls) will be strictly enforced.

Tie Breakers - Head to head (in full RR only), least runs allowed, run differential, coin toss