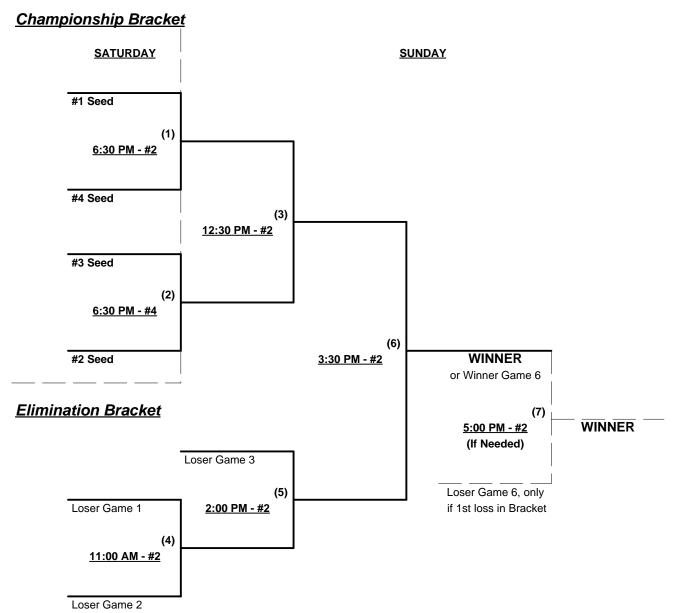

#### Men's 50+ Major Division - 4 Teams

| <u>Win</u> | <u>Loss</u> |   |                         | <u>Win</u> | Loss |   |                    |
|------------|-------------|---|-------------------------|------------|------|---|--------------------|
|            |             | 1 | Grant's Posse (CA)      |            |      | 3 | SoCal Knights (CA) |
|            |             | 2 | L.A.F./Diversified (CA) |            |      | 4 | Team Rawlings (CA) |

### Saturday - August 24, 2013 • Richard T. Steed Park • San Clemente

| Time    | # | Runs | Team Name               | Field | # | Runs | Team Name               |
|---------|---|------|-------------------------|-------|---|------|-------------------------|
| 2:00 PM | 4 |      | Team Rawlings (CA)      | 1     | 3 |      | SoCal Knights (CA)      |
| 2:00 PM | 1 |      | Grant's Posse (CA)      | 2     | 2 |      | L.A.F./Diversified (CA) |
| 3:30 PM | 3 |      | SoCal Knights (CA)      | 1     | 1 |      | Grant's Posse (CA)      |
| 3:30 PM | 2 |      | L.A.F./Diversified (CA) | 2     | 4 |      | Team Rawlings (CA)      |

Seeding for 50-Major Double Elimination bracket commencing Saturday evening • See Bracket for details

Format: Two (2) game Round Robin to seed 50-Major Double Elimination bracket

Home Runs - Major = 6 per team per game, Walks