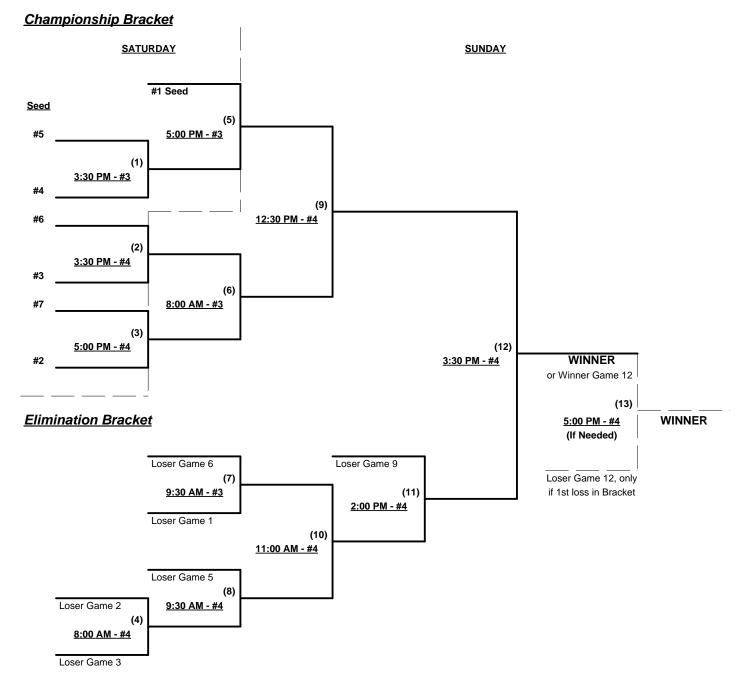

#### Men's 55/60+ Silver Division - 10 Teams

| <u>Win</u> | <u>Loss</u> |                             | <u>Win</u> Los | <u>ss</u>      |                          |
|------------|-------------|-----------------------------|----------------|----------------|--------------------------|
| 1          |             | 1 Adv. Auto Transport (AZ)  |                | 6              | Cal Xtreme (CA)          |
|            |             | 2 Lights Out (CA)           |                | <del>_</del> 7 | Ftn. Valley Outlaws (CA) |
|            |             | 3 Git-R-Done 60 (CA)        |                | <b>–</b> 8     | OC - Mustangs (CA)       |
|            |             | 4 Top Gun 60 Softball (CA)  |                | <b>—</b> 9     | R & R Sixtees (CA)       |
|            |             | 5 West Coast All Stars (CA) |                | 10             | Rezults Realty (NV)      |

#### Saturday - August 24, 2013 • Richard T. Steed Park • San Clemente

| Time     | #  | Runs | Team Name                 | Field | #  | Runs | Team Name                   |
|----------|----|------|---------------------------|-------|----|------|-----------------------------|
| 8:00 AM  | 10 |      | Rezults Realty (NV)       | 2     | 2  |      | Lights Out (CA)             |
| 8:00 AM  | 6  |      | Cal Xtreme (CA)           | 3     | 3  |      | ¶ Git-R-Done 60 (CA)        |
| 8:00 AM  | 1  |      | Adv. Auto Transport (AZ)  | 4     | 7  |      | Ftn. Valley Outlaws (CA)    |
| 9:30 AM  | 2  |      | Lights Out (CA)           | 2     | 8  |      | OC - Mustangs (CA)          |
| 9:30 AM  | 3  |      | Git-R-Done 60 (CA)        | 3     | 10 |      | Rezults Realty (NV)         |
| 9:30 AM  | 7  |      | Ftn. Valley Outlaws (CA)  | 4     | 6  |      | Cal Xtreme (CA)             |
| 11:00 AM | 9  |      | R & R Sixtees (CA)        | 4     | 1  |      | Adv. Auto Transport (AZ)    |
| 12:30 PM | 8  |      | OC - Mustangs (CA)        | 3     | 5  |      | § West Coast All Stars (CA) |
| 12:30 PM | 4  |      | Top Gun 60 Softball (CA)  | 4     | 9  |      | R & R Sixtees (CA)          |
| 2:00 PM  | 5  |      | West Coast All Stars (CA) | 3     | 4  |      | Top Gun 60 Softball (CA)    |

- Teams #4-5 GIVE 5-Run OR 11-Defensive-player in all games (including bracket) vs. Teams #6-10
- Team #3 RECEIVES 5-Run OR 11-Defensive-player equalizer in ALL games (including bracket)

#### Seeding for 55/60-AA & 60-Gold Double Elimination brackets commencing Saturday afternoon • See Brackets

Format: Two game Round Robin to seed 50/55-AA and 60-Gold Double Elimination brackets

Teams #1-3 play Double Elimination bracket for 55/60-AA Championship

Teams #4-10 play Double Elimination bracket for 60-Gold Championship

Home Runs - Home Run rule of LOWER rated team in game Major = 6 per team per game, Walks

AAA = 3 per team per game, Outs AA = 1 per team per game, Outs