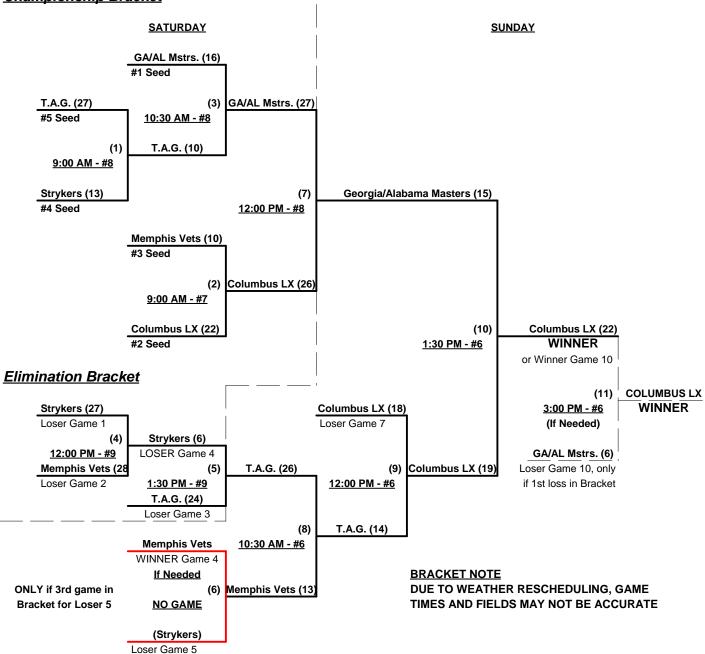

#### Men's 60+ Silver Division - 5 Teams

#### Championship Bracket

Rev. 08/22/2013

### Men's 60+ Silver Division - 5 Teams

|   | <u>Win</u> | Loss |   |                         | <u>Win</u> | Loss |   |                       |
|---|------------|------|---|-------------------------|------------|------|---|-----------------------|
|   | 1          | 1    | 1 | Columbus LX (AL)        | 0          | 2    | 4 | T.A.G. (TN)           |
| _ | 2          | 0    | 2 | Georgia/Alabama Masters | 1          | 1    | 5 | Memphis Veterans (TN) |
| _ | 1          | 1    | 3 | Strykers (AL)           |            |      |   |                       |

#### Seeding for 60-Silver Three-game-guarantee bracket commencing Saturday morning • See Bracket for details

Format: Two (2) game Seeding Round to seed 60-Silver Three-game-guarantee bracket

NOTE Team #5 must WIN bracket to receive 1st Place awards and 2103 TOC bid

Home Runs - Home Run rule of LOWER rated team in game (Memphis Veterans = AA)

AAA = 3 per team per game, Outs AA = 1 per team per game, Outs

NOTE SSUSA Official Rulebook §9.5 (Retrieving Home Run Balls) will be strictly enforced.