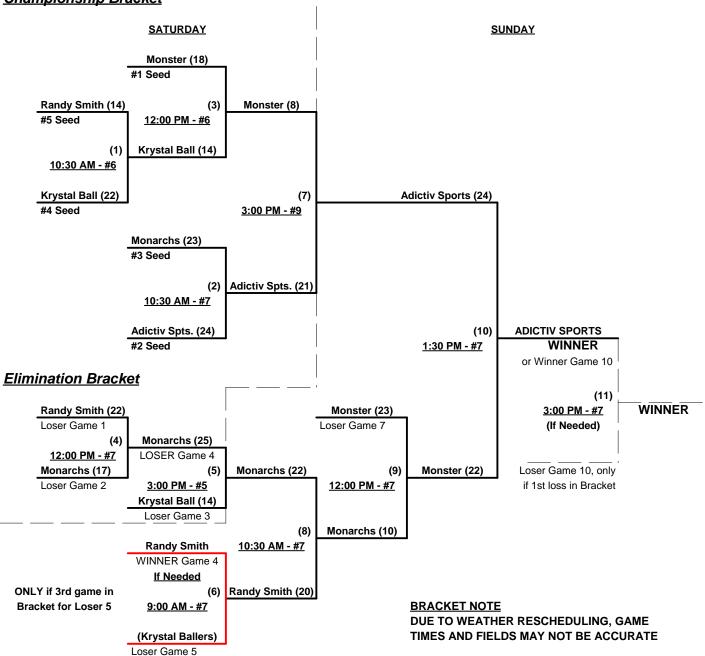

#### Men's 50+ Major Division - 5 Teams

#### Championship Bracket

Rev. 08/22/2013

## Men's 50+ Major Division - 5 Teams

|   | <u>Win</u> | <u>Loss</u> |   |                             | <u>Win</u> | <u>Loss</u> |   |                           |
|---|------------|-------------|---|-----------------------------|------------|-------------|---|---------------------------|
|   | 2          | 0           | 1 | Adictiv Sports (GA)         | 2          | 0           | 4 | Monster Softball (TN)     |
| • | 1          | 1           | 2 | Atlanta Monarchs/Miken (GA) | 0          | 2           | 5 | Randy Smith Softball (LA) |
|   | 0          | 2           | 3 | Krystal Ballers (TN)        | •          |             |   |                           |

Seeding for 50-Major Three-game-guarantee bracket commencing Saturday morning • See Bracket for details

Format: Two (2) game Round Robin to seed 50-Major Three-game-guarantee bracket

Home Runs - Major = 6 per team per game, Walks

NOTE SSUSA Official Rulebook §9.5 (Retrieving Home Run Balls) will be strictly enforced.

Run Rules - 5 runs per ½ inning at bat (except open inning)

Time Limits - RR = 65 + open inn. • Bracket = 70 + open inn. • Championship game(s) = 7 innings full

Tie Breakers - Head to head (in full RR only), least runs allowed, run differential, coin toss

Rev. 08/22/2013