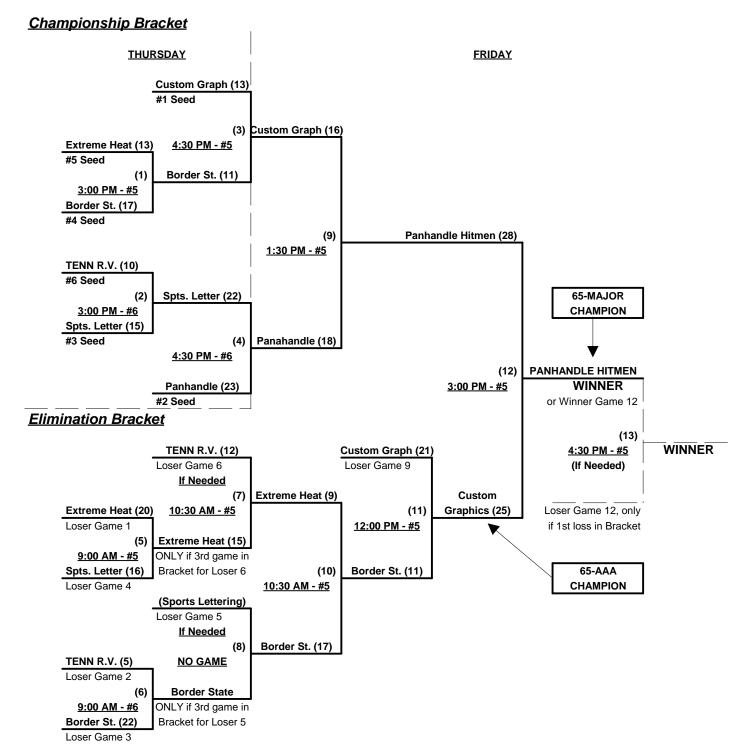

#### Seeding for 65-Gold Three-game-guarantee bracket commencing Thursday afternoon • See Bracket for details

Format: Two (2) game Round Robin to seed 65-Gold Three-game-guarantee bracket

NOTE Team #1 must WIN bracket to earn 1st Place awards and 2013 TOC bid.

If Team #1 wins bracket, runner-up also receives 1st Place awards and 2013 TOC bid

Home Runs - AAA = 3 per team per game, Outs

NOTE SSUSA Official Rulebook §9.5 (Retrieving Home Run Balls) will be strictly enforced.

Run Rules - 5 runs per ½ inning at bat (except open inning)

Time Limits - RR = 65 + open inn. • Bracket = 70 + open inn. • Championship game(s) = 7 innings full

Tie Breakers - Head to head (in full RR only), least runs allowed, run differential, coin toss

Schedule Subject to Change at Discretion of Tournament and Field Directors