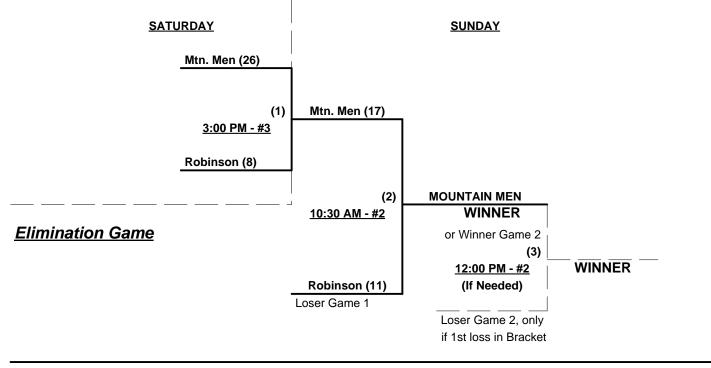

### Men's 50/55+ AA Division - 4 Teams

|   | <u>Win</u> | <u>Loss</u> |   | <u>50-AA</u>            | <u>Win</u> | <u>Loss</u> |   | <u>55-AA</u>            |
|---|------------|-------------|---|-------------------------|------------|-------------|---|-------------------------|
| _ | 3          | 0           | 1 | Mountain Men (UT)       | 2          | 1           | 3 | Lights Out (CA)         |
|   | 1          | 2           | 2 | Robinson Transport (UT) | 0          | 3           | 4 | Scrap Iron Coyotes (CO) |

#### NOTE: Canyon's Complex is on Mountain Time • One hour ahead of Pacific Time • 10:00 AM (MDT) = 9:00 AM (PDT)

Format: Three (3) Game exhibition Round Robin prior to Best 2 of 3 Championship series

Teams #1-2 play Best 2 of 3 Series for 50-AA Championship

### Men's 50+ AA Division - 2 Teams