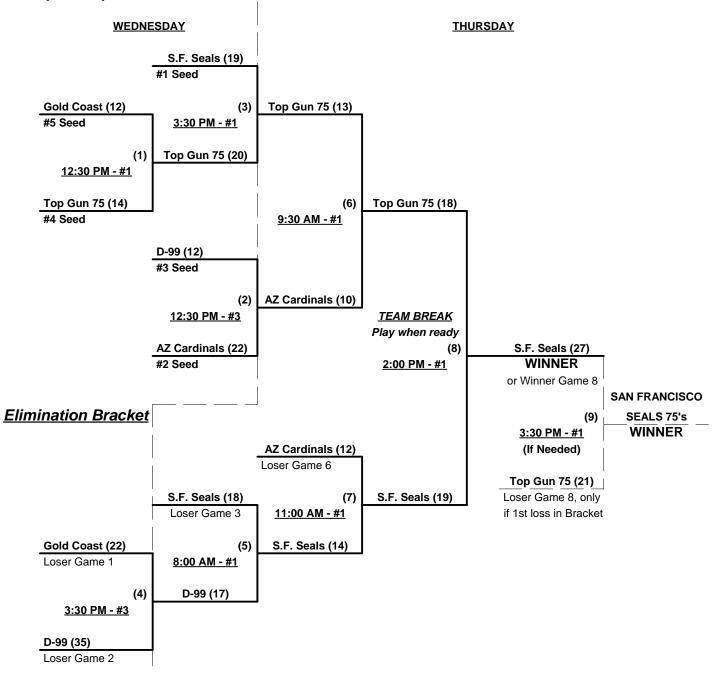

### Championship Bracket

### Men's 75+ Gold Division - 7 Teams

| <u>Win</u> | <u>Loss</u> |   | <u>75-Major</u>      |
|------------|-------------|---|----------------------|
| 2          | 1           | 1 | Arizona Cardinals 75 |
| 2          | 1           | 2 | D-99 (NV)            |
| 1          | 2           | 3 | Gold Coast 75's (CA) |
| 3 (1)      | 0           | 4 | S.F. Seals 75's (CA) |
| 2          | 1           | 5 | Top Gun 75's (CA)    |

| <u>Win</u> | <u>Loss</u> |
|------------|-------------|
| 0          | 3           |

0

<u>75-AAA</u>

3 6 Git-R-Done 75 (CA) 3 7 Slammers (UT)

# Tuesday • March 19, 2013 • Hunter Park Softball Complex • Mesquite

| Time     | # | Runs | Team Name              | Field | # | Runs | Team Name            |
|----------|---|------|------------------------|-------|---|------|----------------------|
| 8:00 AM  | 1 | 18   | Arizona Cardinals 75   | 1     | 6 | 9    | § Git-R-Done 75 (CA) |
| 8:00 AM  | 5 | 8    | Top Gun 75's (CA)      | 2     | 4 | 30   | S.F. Seals 75's (CA) |
| 8:00 AM  | 2 | 18   | D-99 (NV)              | 3     | 7 | 6    | § Slammers (UT)      |
| 9:30 AM  | 6 | 15   | § Git-R-Done 75 (CA)   | 1     | 5 | 16   | Top Gun 75's (CA)    |
| 9:30 AM  | 4 | 22   | ¶ S.F. Seals 75's (CA) | 2     | 2 | 21   | D-99 (NV)            |
| 9:30 AM  | 7 | 7    | § Slammers (UT)        | 3     | 3 | 26   | Gold Coast 75's (CA) |
| 11:00 AM | 3 | 10   | Gold Coast 75's (CA)   | 3     | 1 | 12   | Arizona Cardinals 75 |

## Wednesday • March 20, 2013 • Hunter Park Softball Complex • Mesquite

| Time    | # | Runs | Team Name            | Field | # | Runs | Team Name            |
|---------|---|------|----------------------|-------|---|------|----------------------|
| 8:00 AM | 2 | 23   | D-99 (NV)            | 1     | 6 | 9    | § Git-R-Done 75 (CA) |
| 8:00 AM | 7 | 20   | § Slammers (UT)      | 2     | 5 | 21   | Top Gun 75's (CA)    |
| 8:00 AM | 4 | 13   | S.F. Seals 75's (CA) | 3     | 1 | 10   | Arizona Cardinals 75 |
| 9:30 AM | 3 | 9    | Gold Coast 75's (CA) | 3     | 4 | 21   | S.F. Seals 75's (CA) |

§ Teams #6-7 RECEIVE 5-Run equalizer in games vs. Teams #1-5

¶ Exhibition for Team #4 (ONLY) • Does NOT count in Round Robin Standings

#### Seeding for 75-Major Double Elimination Bracket commencing Wednesday morning - See Bracket

**Format:** Three (3) game Round Robin to seed 75-Major Double Elimination bracket

Teams #1-5 play double elimination bracket for 75-Major Championship

Teams #6-7 play Best 2 of 3 Series for 75-AAA Championship

Home Runs - Open

Run Rules - 5 runs per ½ inning at bat (except open inning)

Time Limits - RR = 65 + open inn. • Bracket = 70 + open inn. • Championship game(s) = 7 innings full **NOTE** SSUSA Official Rulebook §9.5 (Retrieving Home Run Balls) will be strictly enforced.