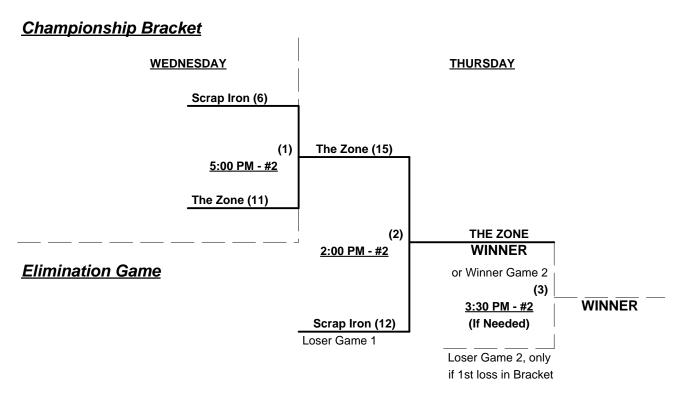

4

Format: Three (3) Game exhibition Round Robin prior to Best 2 of 3 Championship series

Teams #1-2 play Best 2 of 3 series for 70-AAA Championship

Teams #3-4 play Best 2 of 3 series for 70-AA Championship

Home Runs - Home Run Rule of LOWER rated team in game

AAA = 3 per team per game, Outs AA = 1 per team per game, Outs

Run Rules - 5 runs per ½ inning at bat (except open inning)

Time Limits - RR = 65 + open inn. • Bracket = 70 + open inn. • Championship game(s) = 7 innings full **NOTE** SSUSA Official Rulebook §9.5 (Retrieving Home Run Balls) will be strictly enforced.

Tie Breakers - Head to head (in full RR only), least runs allowed, run differential, coin toss



Rev. 03/27/2013

## Men's 70+ AAA Division - 2 Teams

### Championship Bracket



# Men's 70+ AA Division - 2 Teams





Rev. 03/27/2013

### Men's 75+ Gold Division - 7 Teams

| <u>Win</u> | <u>Loss</u> |   | <u>75-Major</u>      |
|------------|-------------|---|----------------------|
| 2          | 1           | 1 | Arizona Cardinals 75 |
| 2          | 1           | 2 | D-99 (NV)            |
| 1          | 2           | 3 | Gold Coast 75's (CA) |
| 3 (1)      | 0           | 4 | S.F. Seals 75's (CA) |
| 2          | 1           | 5 | Top Gun 75's (CA)    |

| <u>Win</u> | <u>Loss</u> |
|------------|-------------|
| 0          | 3           |

0

<u>75-AAA</u>

3 6 Git-R-Done 75 (CA) 3 7 Slammers (UT)

# Tuesday • March 19, 2013 • Hunter Park Softball Complex • Mesquite

| Time     | # | Runs | Team Name              | Field | # | Runs | Team Name            |
|----------|---|------|---------------