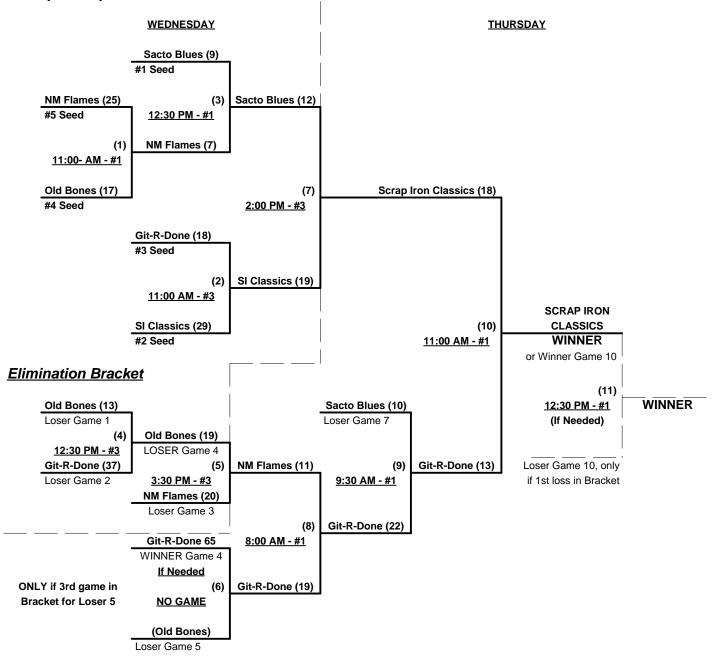

Seeding for 65-AA Three-Game-Guarantee Bracket commencing Wednesday morning - See Bracket

Format: Two (2) game Round Robin to seed 65-AA Three-Game-Guarantee bracket

Home Runs - AA Rule = 1 per team per game, Outs

#### Men's 65+ AA Division - 5 Teams

March 19 - 21, 2013

Rev. 03/27/2013