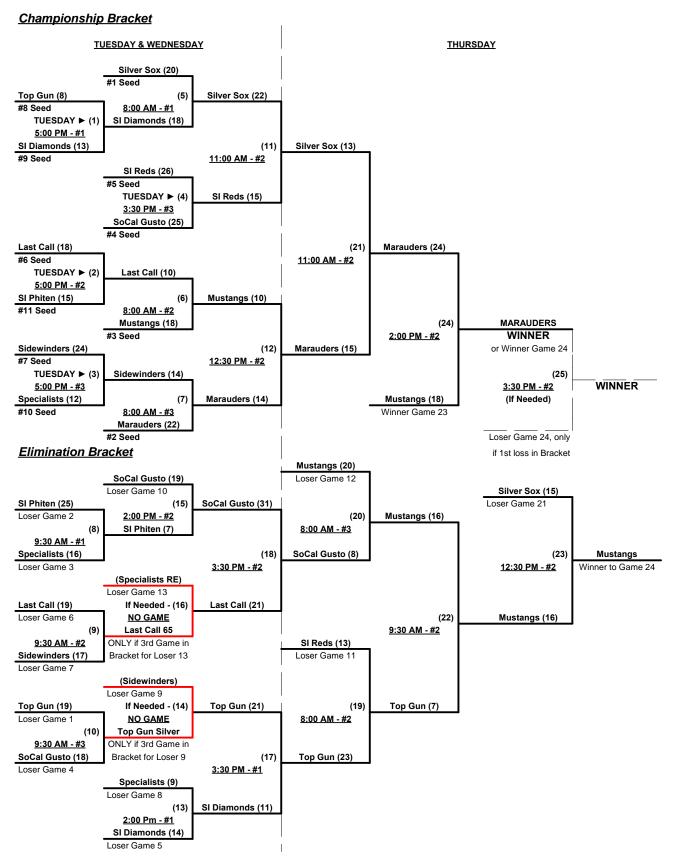

#### Seeding for 65-AAA Three-Game-Guarantee Bracket commencing TUESDAY afternoon - See Bracket

Format: Two (2) game Round Robin to seed 65-AAA Three-Game-Guarantee bracket

Home Runs - AAA Rule = 3 per team per game, Outs

#### Men's 65+ AAA Division - 11 Teams

Rev. 03/27/2013

Rev. 03/27/2013