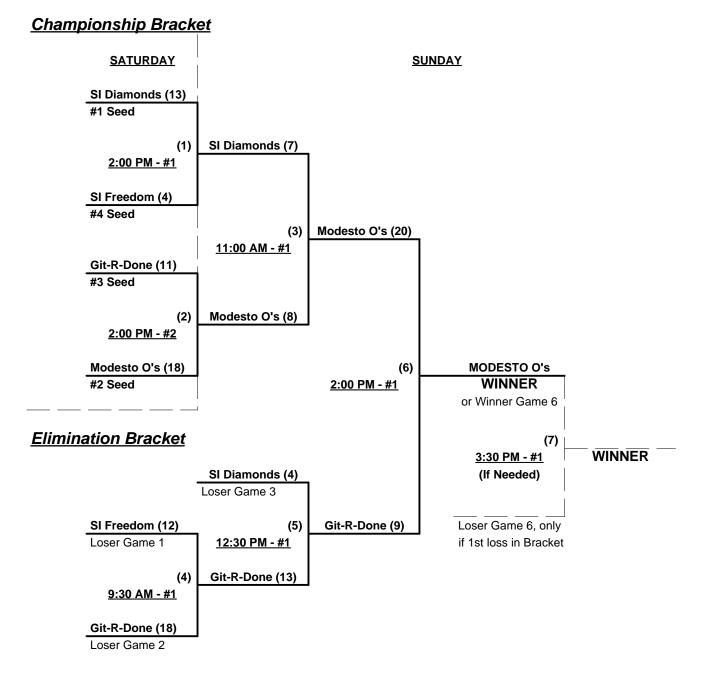

Seeding for 60-AA Double Elimination Bracket commencing Saturday afternoon - See Bracket for details

Format: Full (3-game) Round Robin to seed 60-AA Double Elimination bracket

Home Runs - AA Rule = 1 per team per game, Outs

## Men's 60+ AA Division - 4 Teams

Rev. 03/27/2013