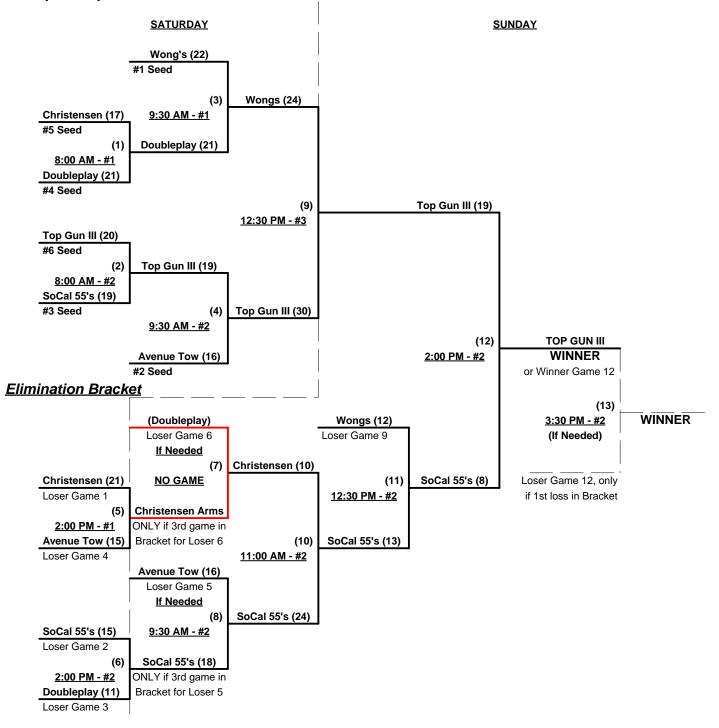

### Men's 55+ Major Division - 6 Teams

| <u>Win</u> | <u>Loss</u> |   |                         | <u>Win</u> | <u>Loss</u> |   |                  |
|------------|-------------|---|-------------------------|------------|-------------|---|------------------|
| 1          | 0           | 1 | Avenue Towing (CA)      | •          | •           | 4 | So Cal 55's (CA) |
| 0          | 1           | 2 | Christensen Arms (UT)   | 0          | 2           | 5 | Top Gun III (CA) |
| 1          | 1           | 3 | Doubleplay/Monarch (CA) | 2          | 0           | 6 | Wongs (CA)       |

## Friday • March 22, 2013 • Hunter Park Softball Complex • Mesquite

| Time    | # | Runs | Team Name               | Field | # | Runs | Team Name               |
|---------|---|------|-------------------------|-------|---|------|-------------------------|
| 2:00 PM | 4 | No   | So Cal 55's (CA)        | 1     | 2 | Game | Christensen Arms (UT)   |
| 2:00 PM | 6 | 19   | Wongs (CA)              | 2     | 5 | 11   | Top Gun III (CA)        |
| 3:30 PM | 3 | 18   | Doubleplay/Monarch (CA) | 1     | 6 | 19   | Wongs (CA)              |
| 3:30 PM | 5 | 8    | Top Gun III (CA)        | 2     | 1 | 16   | Avenue Towing (CA)      |
| 5:00 PM | 2 | 19   | Christensen Arms (UT)   | 1     | 3 | 37   | Doubleplay/Monarch (CA) |
| 5:00 PM | 1 | No   | Avenue Towing (CA)      | 2     | 4 | Game | So Cal 55's (CA)        |

Seeding for 55-Major Three-Game-Guarantee Bracket commencing Saturday morninng - See Bracket

Format: Two (2) game Round Robin to seed 55-Major Three-Game-Guarantee bracket

Home Runs - Major Rule = 6 per team per game, Walks

Tie Breakers - Head to head (in full RR only), least runs allowed, run differential, coin toss

Rev. 03/27/2013

#### Men's 55+ Major Division - 6 Teams

Rev. 03/27/2013