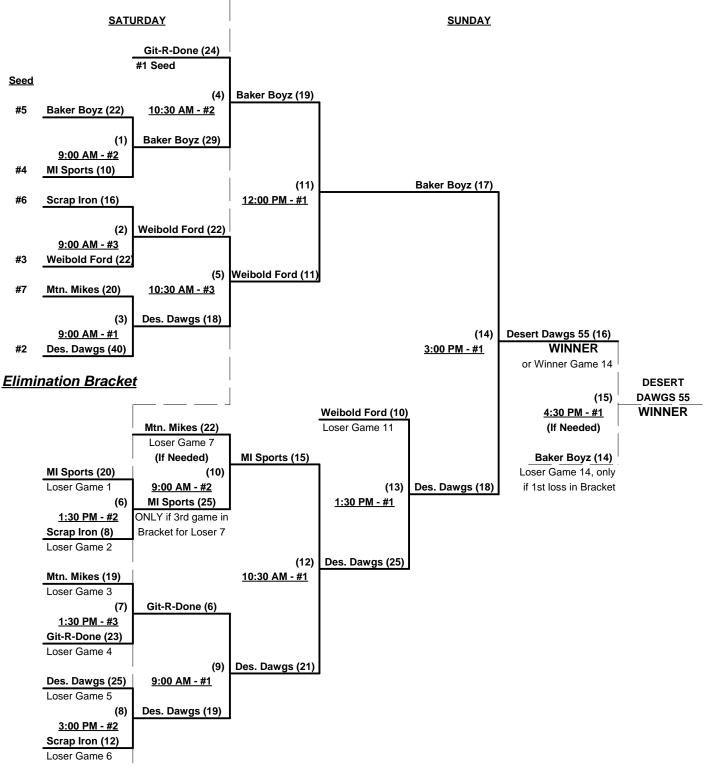

## Men's 55+ AAA Division - 7 Teams

|   | <u>Win</u> | <u>Loss</u> |   |                        | <u>Win</u> | <u>Loss</u> |   |                             |
|---|------------|-------------|---|------------------------|------------|-------------|---|-----------------------------|
|   | 1          | 1           | 1 | Baker Boyz (CA)        | 1          | 1           | 5 | MI Sports (CO)              |
|   | 1          | 1           | 2 | Dan Wiebold Ford (ID)  | 0          | 2           | 6 | Mtn. Mike's Pizza (CA)      |
|   | 2          | 0           | 3 | Desert Dawgs 55's (CA) | 0          | 2           | 7 | Scrap Iron 55's North. (CO) |
|   | 2          | 0           | 4 | Git-R-Done 55 (CA)     |            |             |   |                             |
| - |            |             |   |                        |            |             |   |                             |

## Friday • March 22, 2013 • The Canyons Softball Complex • St. George

| Time    | # | Runs | Team Name                   | Field | # | Runs | Team Name                   |
|---------|---|------|-----------------------------|-------|---|------|-----------------------------|
| 1:00 PM | 4 | 14   | Git-R-Done 55 (CA)          | 2     | 7 | 13   | Scrap Iron 55's North. (CO) |
| 1:00 PM | 5 | 14   | MI Sports (CO)              | 3     | 6 | 10   | Mtn. Mike's Pizza (CA)      |
| 2:30 PM | 1 | 25   | Baker Boyz (CA)             | 1     | 5 | 21   | MI Sports (CO)              |
| 2:30 PM | 7 | 15   | Scrap Iron 55's North. (CO) | 2     | 2 | 19   | Dan Wiebold Ford (ID)       |
| 2:30 PM | 6 | 13   | Mtn. Mike's Pizza (CA)      | 3     | 3 | 24   | Desert Dawgs 55's (CA)      |
| 4:00 PM | 3 | 22   | Desert Dawgs 55's (CA)      | 1     | 1 | 15   | Baker Boyz (CA)             |
| 4:00 PM | 2 | 11   | Dan Wiebold Ford (ID)       | 2     | 4 | 12   | Git-R-Done 55 (CA)          |

Seeding for 55-AAA Three-Game-Guarantee Bracket commencing Saturday morninng - See Bracket

NOTE: Canyon's Complex is on Mountain Time • One hour ahead of Pacific Time • 10:00 AM (MDT) = 9:00 AM (PDT)

Format: Two (2) game Round Robin to seed 55-AAA Three-Game-Guarantee bracket

Tie Breakers - Head to head (in full RR only), least runs allowed, run differential, coin toss

Rev. 03/27/2013

#### Men's 55+ AAA Division - 7 Teams

Rev. 03/27/2013