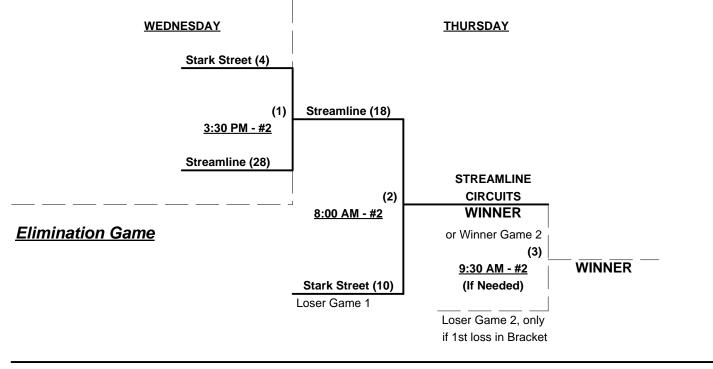

## Tuesday • March 19, 2013 • Hunter Park Softball Complex • Mesquite

| Time     | # | Runs | Team Name                  | Field | # | Runs | Team Name                 |
|----------|---|------|----------------------------|-------|---|------|---------------------------|
| 11:00 AM | 1 | 14   | Omen 65 (CA)               | 1     | 2 | 9    | Tharaldson's (NV)         |
| 11:00 AM | 4 | 20   | ¶ Streamline Circuits (CA) | 2     | 5 | 22   | Scrap Iron 70 Legacy (CO) |
| 12:30 PM | 2 | 5    | § Tharaldson's (NV)        | 1     | 4 | 25   | Streamline Circuits (CA)  |
| 12:30 PM | 5 | 14   | Scrap Iron 70 Legacy (CO)  | 2     | 6 | 13   | 1,000 Oaks Panthers (CA)  |
| 12:30 PM | 3 | 20   | Stark Street Pizza (NV)    | 3     | 1 | 21   | § Omen 65 (CA)            |
| 2:00 PM  | 6 | 13   | 1,000 Oaks Panthers (CA)   | 3     | 3 | 19   | ¶ Stark Street Pizza (NV) |

## Wednesday • March 20, 2013 • Hunter Park Softball Complex • Mesquite

| Time     | # | Runs |   | Team Name                | Field | # | Runs |   | Team Name                 |
|----------|---|------|---|--------------------------|-------|---|------|---|---------------------------|
| 9:30 AM  | 2 | 19   | § | Tharaldson's (NV)        | 1     | 3 | 10   |   | Stark Street Pizza (NV)   |
| 9:30 AM  | 4 | 15   |   | Streamline Circuits (CA) | 2     | 1 | 16   | § | Omen 65 (CA)              |
| 11:00 AM | 3 | 4    | ¶ | Stark Street Pizza (NV)  | 1     | 5 | 22   |   | Scrap Iron 70 Legacy (CO) |
| 11:00 AM | 6 | 14   |   | 1,000 Oaks Panthers (CA) | 2     | 4 | 20   | ¶ | Streamline Circuits (CA)  |

§ Teams #1-2 GIVE 5-Run equalizer in games vs. Teams #3-4

¶ Teams #3-4 GIVE 5-Run equalizer in games vs. Teams #5-6

**Format:** Three (3) Game exhibition Round Robin prior to Best 2 of 3 Championship series

Teams #1-2 play Best 2 of 3 series for 65-Major+ Championship

Teams #3-4 play Best 2 of 3 series for 70-Major+ Championship

Teams #5-6 play Best 2 of 3 series for 70-Major Championship

Home Runs - Home Run Rule of LOWER rated team in game