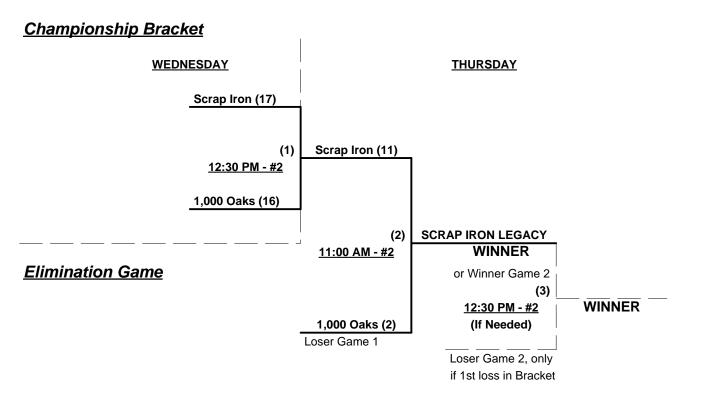

# Tuesday • March 19, 2013 • Hunter Park Softball Complex • Mesquite

| Time     | # | Runs | Team Name              | Field | # | Runs | Team Name            |
|----------|---|------|------------------------|-------|---|------|----------------------|
| 8:00 AM  | 1 | 18   | Arizona Cardinals 75   | 1     | 6 | 9    | § Git-R-Done 75 (CA) |
| 8:00 AM  | 5 | 8    | Top Gun 75's (CA)      | 2     | 4 | 30   | S.F. Seals 75's (CA) |
| 8:00 AM  | 2 | 18   | D-99 (NV)              | 3     | 7 | 6    | § Slammers (UT)      |
| 9:30 AM  | 6 | 15   | § Git-R-Done 75 (CA)   | 1     | 5 | 16   | Top Gun 75's (CA)    |
| 9:30 AM  | 4 | 22   | ¶ S.F. Seals 75's (CA) | 2     | 2 | 21   | D-99 (NV)            |
| 9:30 AM  | 7 | 7    | § Slammers (UT)        | 3     | 3 | 26   | Gold Coast 75's (CA) |
| 11:00 AM | 3 | 10   | Gold Coast 75's (CA)   | 3     | 1 | 12   | Arizona Cardinals 75 |

## Wednesday • March 20, 2013 • Hunter Park Softball Complex • Mesquite

| Time    | # | Runs | Team Name            | Field | # | Runs | Team Name            |
|---------|---|------|----------------------|-------|---|------|----------------------|
| 8:00 AM | 2 | 23   | D-99 (NV)            | 1     | 6 | 9    | § Git-R-Done 75 (CA) |
| 8:00 AM | 7 | 20   | § Slammers (UT)      | 2     | 5 | 21   | Top Gun 75's (CA)    |
| 8:00 AM | 4 | 13   | S.F. Seals 75's (CA) | 3     | 1 | 10   | Arizona Cardinals 75 |
| 9:30 AM | 3 | 9    | Gold Coast 75's (CA) | 3     | 4 | 21   | S.F. Seals 75's (CA) |

§ Teams #6-7 RECEIVE 5-Run equalizer in games vs. Teams #1-5

¶ Exhibition for Team #4 (ONLY) • Does NOT count in Round Robin Standings

#### Seeding for 75-Major Double Elimination Bracket commencing Wednesday morning - See Bracket

**Format:** Three (3) game Round Robin to seed 75-Major Double Elimination bracket

Teams #1-5 play double elimination bracket for 75-Major Championship

Teams #6-7 play Best 2 of 3 Series for 75-AAA Championship

Home Runs - Open

Run Rules - 5 runs per ½ inning at bat (except open inning)

Time Limits - RR = 65 + open inn. • Bracket = 70 + open inn. • Championship game(s) = 7 innings full **NOTE** SSUSA Official Rulebook §9.5 (Retrieving Home Run Balls) will be strictly enforced.