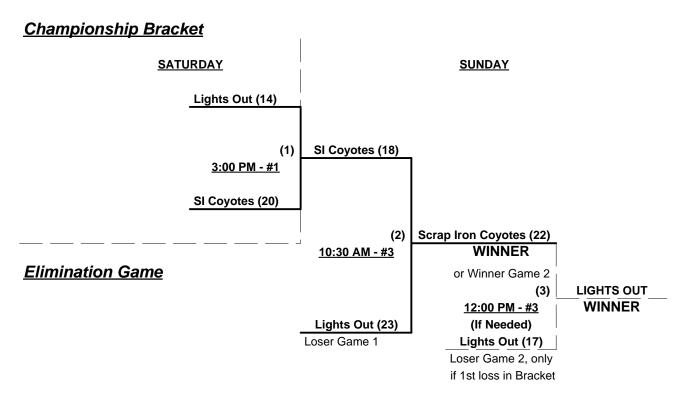

Time • One hour ahead of Pacific Time • 10:00 AM (MDT) = 9:00 AM (PDT)

Format: Three (3) Game exhibition Round Robin prior to Best 2 of 3 Championship series

Teams #1-2 play Best 2 of 3 Series for 50-AA Championship

Teams #3-4 play Best 2 of 3 Series for 55-AA Championship

Home Runs - AA Rule = 1 per team per game, Outs

Run Rules - 5 runs per ½ inning at bat (except open inning)

Time Limits - RR = 65 + open inn. • Bracket = 70 + open inn. • Championship game(s) = 7 innings full **NOTE** SSUSA Official Rulebook §9.5 (Retrieving Home Run Balls) will be strictly enforced.

Tie Breakers - Head to head (in full RR only), least runs allowed, run differential, coin toss



Rev. 03/27/2013

### Men's 50+ AA Division - 2 Teams

### Championship Bracket



## Men's 55+ AA Division - 2 Teams





Rev. 03/27/2013

### Men's 55+ Major Division - 6 Teams

| <u>Win</u> | <u>Loss</u> |   |                         | <u>Win</u> | <u>Loss</u> |   |                  |
|------------|-------------|---|-------------------------|------------|-------------|---|------------------|
| 1          | 0           | 1 | Avenue Towing (CA)      | •          | •           | 4 | So Cal 55's (CA) |
| 0          | 1           | 2 | Christensen Arms (UT)   | 0          | 2           | 5 | Top Gun III (CA) |
| 1          | 1           | 3 | Doubleplay/Monarch (CA) | 2          | 0           | 6 | Wongs (CA)       |

## Friday • March 22, 2013 • Hunter Park Softball Complex • Mesquite

| Time    | # | Runs | Team Name               | Field | # | Runs | Team Name               |
|---------|---|------|-------