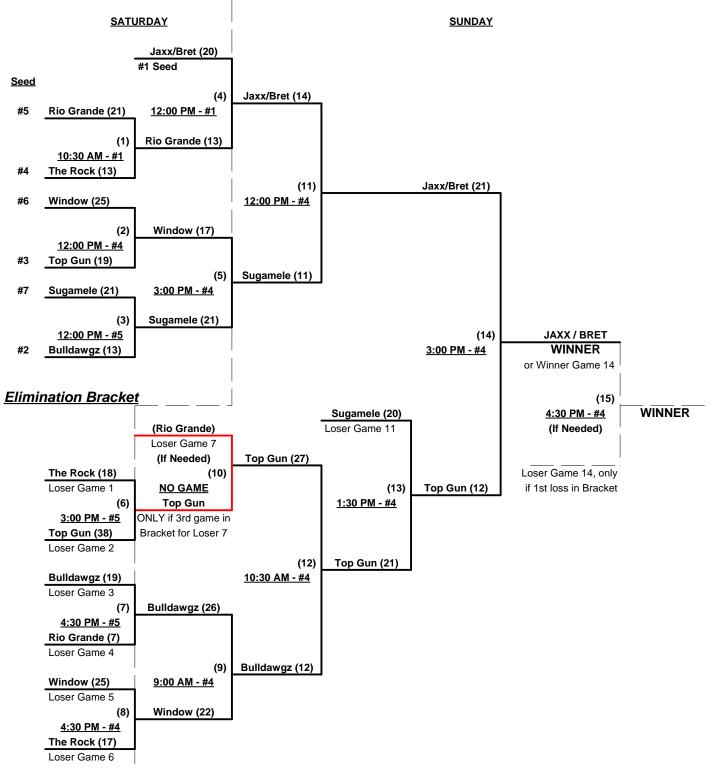

## Men's 50+ AAA Division - 7 Teams

| <u>Win</u> <u>Loss</u> |                    |
|------------------------|--------------------|
| 201 Ari                | zona Bulldawgz     |
| 2 0 2 Jax              | cx/Bret (UT)       |
| 1 1 3 Ric              | o Grande 50's (NM) |
| 0 2 4 Su               | gamele Golf (CA)   |

| <u>Win</u> | Loss |
|------------|------|
| 1          | 1 1  |

1

2

1

0

5 The Rock WSC (WA)

6 Top Gun 50's (CA)

7 Window World (ID)

Seeding for 50-AAA Three-Game-Guarantee Bracket commencing Saturday morning - See Bracket

NOTE: Canyon's Complex is on Mountain Time • One hour ahead of Pacific Time • 10:00 AM (MDT) = 9:00 AM (PDT)

Format: Two (2) game Round Robin to seed 50-AAA Three-Game-Guarantee bracket

### Men's 50+ AAA Division - 7 Teams

Rev. 03/27/2013