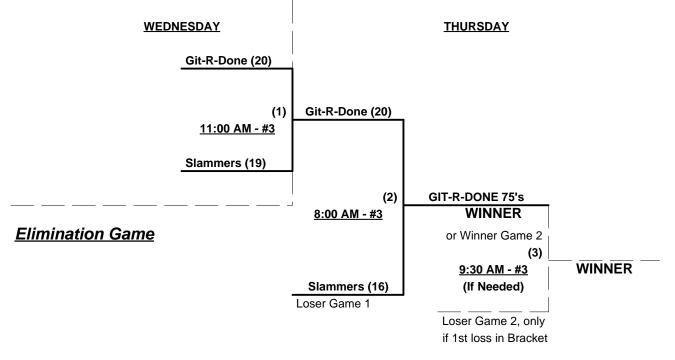

#### Seeding for 75-Major Double Elimination Bracket commencing Wednesday morning - See Bracket

**Format:** Three (3) game Round Robin to seed 75-Major Double Elimination bracket

Teams #1-5 play double elimination bracket for 75-Major Championship

Teams #6-7 play Best 2 of 3 Series for 75-AAA Championship

Home Runs - Open

Run Rules - 5 runs per ½ inning at bat (except open inning)

Time Limits - RR = 65 + open inn. • Bracket = 70 + open inn. • Championship game(s) = 7 innings full **NOTE** SSUSA Official Rulebook §9.5 (Retrieving Home Run Balls) will be strictly enforced.

Tie Breakers - Head to head (in full RR only), least runs allowed, run differential, coin toss



Rev. 03/27/2013

#### Men's 75+ Major Division - 5 Teams





Rev. 03/27/2013

## Men's 75+ AAA Division - 2 Teams