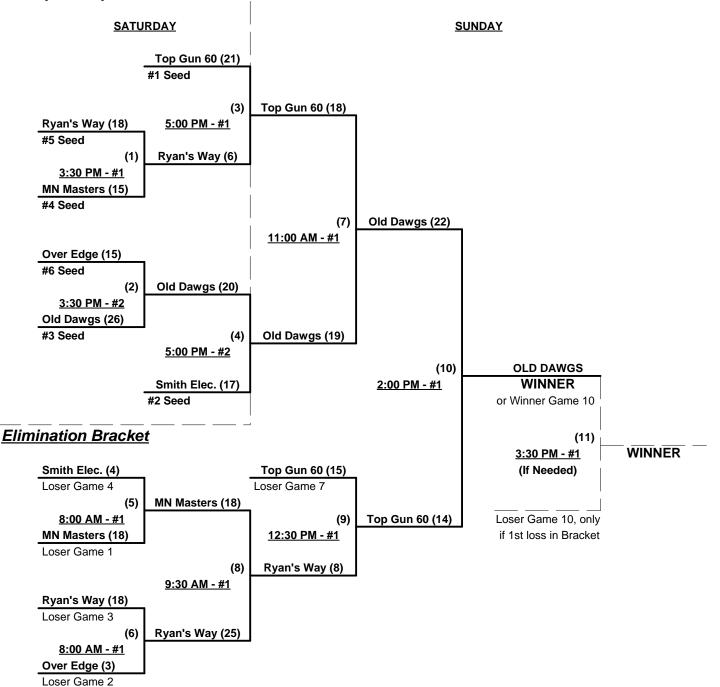

### Men's 60+ Platinum Division - 8 Teams

| <u>Win</u> | <u>Loss</u> |   |                           | <u>Win</u> | <u>Loss</u> |   |                          |
|------------|-------------|---|---------------------------|------------|-------------|---|--------------------------|
| 1          | 2           | 1 | Greco/Arizona Hitmen      | 0          | 3           | 5 | Over The Edge (CA)       |
| 1          | 2           | 2 | Timberworks Const. (CA)   | 1          | 2           | 6 | Ryan's Way (UT)          |
| 1          | 2           | 3 | Minnesota Masters / White | 2          | 1           | 7 | Smith Electric (AZ)      |
| 3          | 0           | 4 | Old Dawgs (CA)            | 3          | 0           | 8 | Top Gun 60 Softball (CA) |

## Friday • March 22, 2013 • Hunter Park Softball Complex • Mesquite

| Time     | # | Runs |   | Team Name                 | Field | # | Runs |   | Team Name                 |
|----------|---|------|---|---------------------------|-------|---|------|---|---------------------------|
| 8:00 AM  | 1 | 7    | § | Greco/Arizona Hitmen      | 1     | 4 | 26   |   | Old Dawgs (CA)            |
| 8:00 AM  | 3 | 26   |   | Minnesota Masters / White | 2     | 2 | 14   | § | Timberworks Const. (CA)   |
| 9:30 AM  | 4 | 21   |   | Old Dawgs (CA)            | 1     | 3 | 15   |   | Minnesota Masters / White |
| 9:30 AM  | 2 | 24   | § | Timberworks Const. (CA)   | 2     | 7 | 25   |   | Smith Electric (AZ)       |
| 11:00 AM | 5 | 16   |   | Over The Edge (CA)        | 1     | 6 | 30   |   | Ryan's Way (UT)           |
| 11:00 AM | 8 | 28   |   | Top Gun 60 Softball (CA)  | 2     | 1 | 12   | § | Greco/Arizona Hitmen      |
| 12:30 PM | 7 | 15   |   | Smith Electric (AZ)       | 1     | 5 | 12   |   | Over The Edge (CA)        |
| 12:30 PM | 6 | 9    |   | Ryan's Way (UT)           | 2     | 8 | 20   |   | Top Gun 60 Softball (CA)  |

## Saturday • March 23, 2013 • Hunter Park Softball Complex • Mesquite

| Time     | # | Runs | Team Name                 | Field | # | Runs | Team Name                |
|----------|---|------|---------------------------|-------|---|------|--------------------------|
| 11:00 AM | 5 | 20   | Over The Edge (CA)        | 1     | 1 | 26   | § Greco/Arizona Hitmen   |
| 11:00 AM | 2 | 29   | § Timberworks Const. (CA) | 2     | 6 | 12   | Ryan's Way (UT)          |
| 11:00 AM | 3 | 16   | Minnesota Masters / White | 3     | 8 | 20   | Top Gun 60 Softball (CA) |
| 12:30 PM | 4 | 22   | Old Dawgs (CA)            | 1     | 7 | 21   | Smith Electric (AZ)      |

§ Teams #1-2 GIVE 5-Run OR 11-Defensive-Player equalizer in seeding games

Seeding for 60-Major Double Elimination Bracket commencing Saturday afternoon - See Bracket

Format: Three (3) game Round Robin to seed 60-Major Double Elimination bracket

### Men's 60+ Major Division - 6 Teams

Rev. 03/27/2013