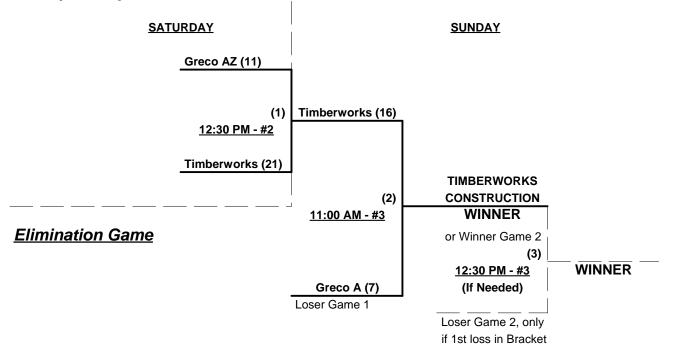

### Men's 70+ Major Plus Division - 2 Teams

### Championship Bracket

# Men's 70+ Major Division - 2 Teams

Rev. 03/27/2013