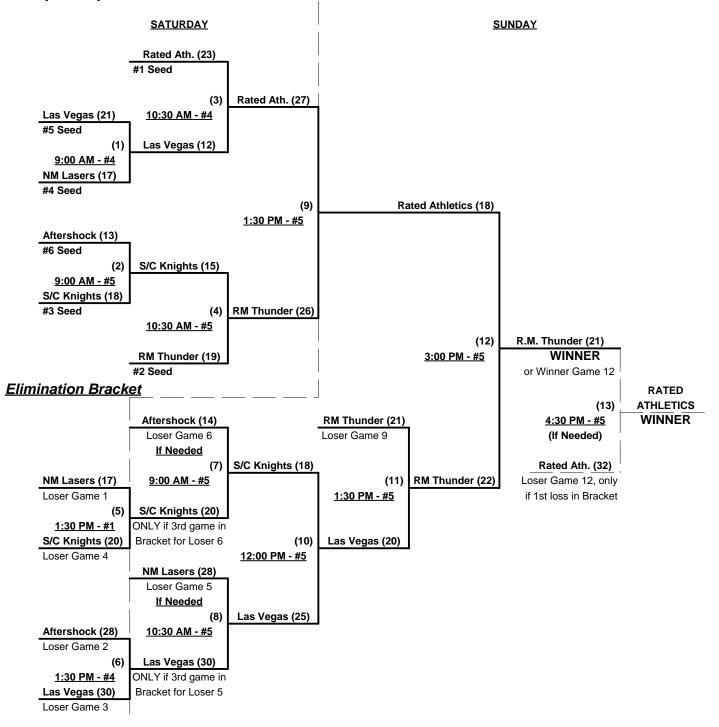

### Men's 50+ Major Division - 6 Teams

| N | <u>Vin</u> | <u>Loss</u> |   |                      | <u>Win</u> | <u>Loss</u> |   |                            |
|---|------------|-------------|---|----------------------|------------|-------------|---|----------------------------|
|   | 1          | 1           | 1 | Las Vegas D's (NV)   | 1          | 1           | 4 | Rocky Mtn. Thunder (CO)    |
| _ | 1          | 1           | 2 | New Mexico Lasers    | 0          | 2           | 5 | Scrap Iron Aftershock (CO) |
| _ | 2          | 0           | 3 | Rated Athletics (CA) | 1          | 1           | 6 | SoCal Knights (CA)         |

Seeding for 50-Major Three-Game-Guarantee Bracket commencing Saturday morning - See Bracket

#### Men's 50+ Major Division - 6 Teams

Rev. 03/27/2013