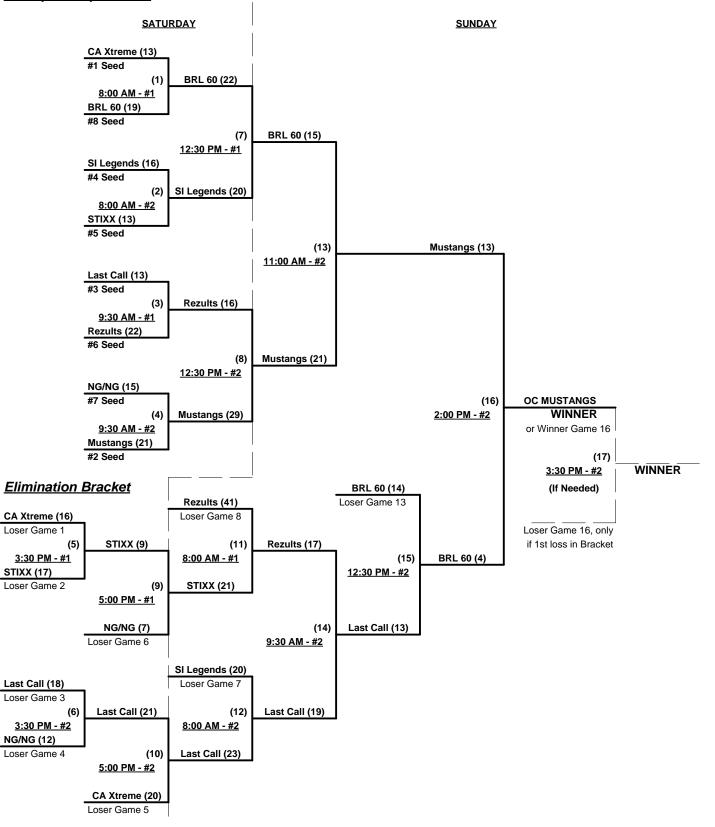

Seeding for 60-AAA Three-Game-Guarantee Bracket commencing Saturday morninng - See Bracket

Format: Two (2) game Round Robin to seed 60-AAA Three-Game-Guarantee bracket

Home Runs - AAA Rule = 3 per team per game, Outs

#### Men's 60+ AAA Division - 8 Teams

Rev. 03/27/2013

Seeding for 60-AA Double Elimination Bracket commencing Saturday afternoon - See Bracket for details

Format: Full (3-game) Round Robin to seed 60-AA Double Elimination bracket

Home Runs - AA Rule = 1 per team per game, Outs

## Men's 60+ AA Division - 4 Teams

Rev. 03/27/2013