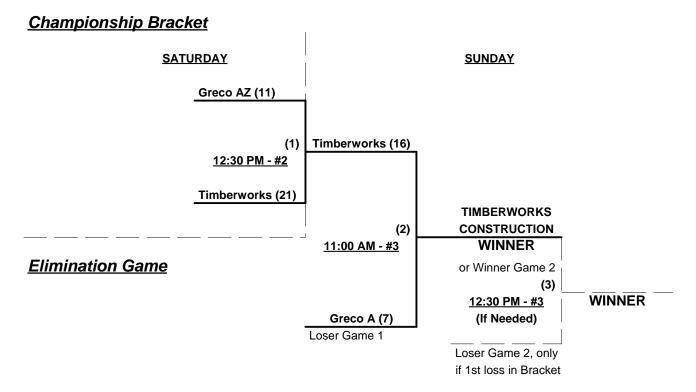

#### Men's 60+ Platinum Division - 8 Teams

|   | <u>Win</u> | <u>Loss</u> |   |                           | <u>Win</u> | <b>Loss</b> |   |                          |
|---|------------|-------------|---|---------------------------|------------|-------------|---|--------------------------|
|   | 1          | 2           | 1 | Greco/Arizona Hitmen      | 0          | 3           | 5 | Over The Edge (CA)       |
| _ | 1          | 2           | 2 | Timberworks Const. (CA)   | 1          | 2           | 6 | Ryan's Way (UT)          |
| _ | 1          | 2           | 3 | Minnesota Masters / White | 2          | 1           | 7 | Smith Electric (AZ)      |
| _ | 3          | 0           | 4 | Old Dawgs (CA)            | 3          | 0           | 8 | Top Gun 60 Softball (CA) |

#### Friday • March 22, 2013 • Hunter Park Softball Complex • Mesquite

| Time     | # | Runs |   | Team Name                 | Field | # | Runs |   | Team Name                 |
|----------|---|------|---|---------------------------|-------|---|------|---|---------------------------|
| 8:00 AM  | 1 | 7    | § | Greco/Arizona Hitmen      | 1     | 4 | 26   |   | Old Dawgs (CA)            |
| 8:00 AM  | 3 | 26   |   | Minnesota Masters / White | 2     | 2 | 14   | § | Timberworks Const. (CA)   |
| 9:30 AM  | 4 | 21   |   | Old Dawgs (CA)            | 1     | 3 | 15   |   | Minnesota Masters / White |
| 9:30 AM  | 2 | 24   | § | Timberworks Const. (CA)   | 2     | 7 | 25   |   | Smith Electric (AZ)       |
| 11:00 AM | 5 | 16   |   | Over The Edge (CA)        | 1     | 6 | 30   |   | Ryan's Way (UT)           |
| 11:00 AM | 8 | 28   |   | Top Gun 60 Softball (CA)  | 2     | 1 | 12   | § | Greco/Arizona Hitmen      |
| 12:30 PM | 7 | 15   |   | Smith Electric (AZ)       | 1     | 5 | 12   |   | Over The Edge (CA)        |
| 12:30 PM | 6 | 9    |   | Ryan's Way (UT)           | 2     | 8 | 20   |   | Top Gun 60 Softball (CA)  |

### Saturday • March 23, 2013 • Hunter Park Softball Complex • Mesquite

| Time     | # | Runs | Team Name                 | Field | # | Runs | Team Name                |
|----------|---|------|---------------------------|-------|---|------|--------------------------|
| 11:00 AM | 5 | 20   | Over The Edge (CA)        | 1     | 1 | 26   | § Greco/Arizona Hitmen   |
| 11:00 AM | 2 | 29   | § Timberworks Const. (CA) | 2     | 6 | 12   | Ryan's Way (UT)          |
| 11:00 AM | 3 | 16   | Minnesota Masters / White | 3     | 8 | 20   | Top Gun 60 Softball (CA) |
| 12:30 PM | 4 | 22   | Old Dawgs (CA)            | 1     | 7 | 21   | Smith Electric (AZ)      |

#### Seeding for 60-Major Double Elimination Bracket commencing Saturday afternoon - See Bracket

Format: Three (3) game Round Robin to seed 60-Major Double Elimination bracket

Teams #1-2 play Best 2 of 3 series for 60-Major+ Championship

Teams #3-8 play Double Elimination bracket for 60-Major Championship

Home Runs - Home Run Rule of LOWER rated team in game

Major+ = 9 per team per game, Walks

Major = 6 per team per game, Walks

Run Rules - RR and 60-Major bracket = 5 runs per ½ inning at bat (except open inning)