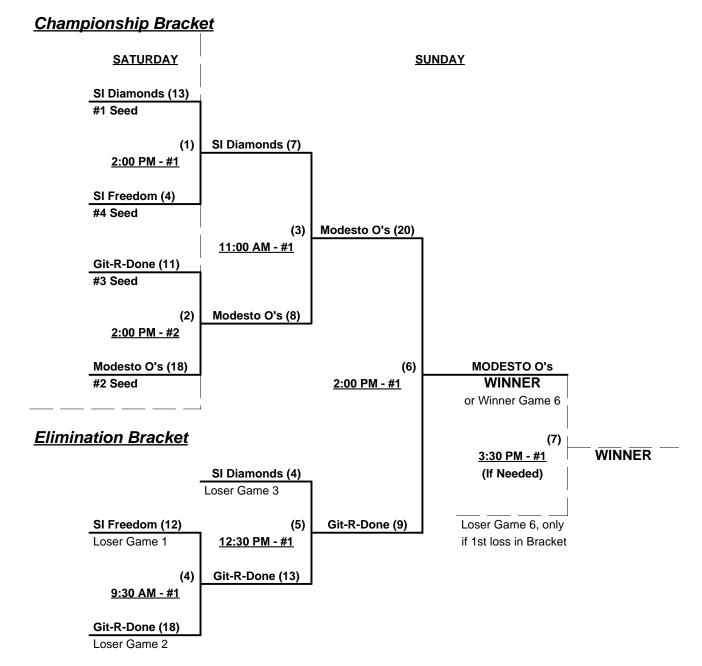

#### Men's 60+ AA Division - 4 Teams

| <u>Win</u> <u>Loss</u> |   |   |                    |   | <u>Loss</u> |   |                          |
|------------------------|---|---|--------------------|---|-------------|---|--------------------------|
| 1                      | 2 | 1 | Git-R-Done 60 (CA) | 3 | 0           | 3 | Scrap Iron Diamonds (CO) |
| 2                      | 1 | 2 | Modesto O's (CA)   | 0 | 3           | 4 | Scrap Iron Freedom (CO)  |

## Friday • March 22, 2013 • Pioneer Park Softball Complex • Mesquite

| Time    | # | Runs | Team Name                | Field | # | Runs | Team Name                |
|---------|---|------|--------------------------|-------|---|------|--------------------------|
| 8:00 AM | 1 | 17   | Git-R-Done 60 (CA)       | 1     | 2 | 28   | Modesto O's (CA)         |
| 8:00 AM | 4 | 8    | Scrap Iron Freedom (CO)  | 2     | 3 | 20   | Scrap Iron Diamonds (CO) |
| 9:30 AM | 3 | 18   | Scrap Iron Diamonds (CO) | 1     | 1 | 15   | Git-R-Done 60 (CA)       |
| 9:30 AM | 2 | 25   | Modesto O's (CA)         | 2     | 4 | 8    | Scrap Iron Freedom (CO)  |

### Saturday • March 23, 2013 • Pioneer Park Softball Complex • Mesquite

| Time     | # | Runs | Team Name          | Field | # | Runs | Team Name                |
|----------|---|------|--------------------|-------|---|------|--------------------------|
| 11:00 AM | 2 | 18   | Modesto O's (CA)   | 1     | 3 | 19   | Scrap Iron Diamonds (CO) |
| 11:00 AM | 1 | 19   | Git-R-Done 60 (CA) | 2     | 4 | 5    | Scrap Iron Freedom (CO)  |

Seeding for 60-AA Double Elimination Bracket commencing Saturday afternoon - See Bracket for details

Format: Full (3-game) Round Robin to seed 60-AA Double Elimination bracket

Home Runs - AA Rule = 1 per team per game, Outs