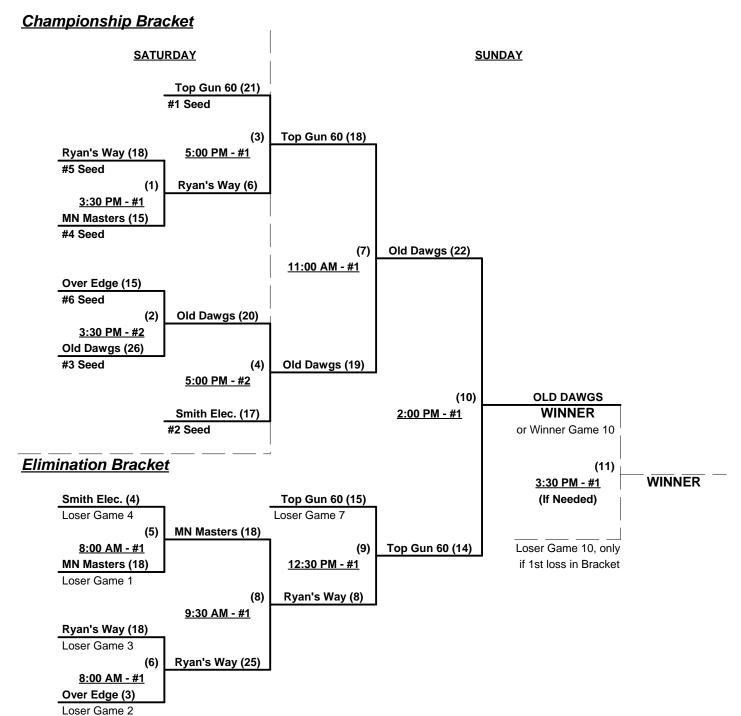

#### Men's 60+ Platinum Division - 8 Teams

|   | <u>Win</u> | <u>Loss</u> |   |                           | <u>Win</u> | <b>Loss</b> |   |                          |
|---|------------|-------------|---|---------------------------|------------|-------------|---|--------------------------|
|   | 1          | 2           | 1 | Greco/Arizona Hitmen      | 0          | 3           | 5 | Over The Edge (CA)       |
| _ | 1          | 2           | 2 | Timberworks Const. (CA)   | 1          | 2           | 6 | Ryan's Way (UT)          |
| _ | 1          | 2           | 3 | Minnesota Masters / White | 2          | 1           | 7 | Smith Electric (AZ)      |
| _ | 3          | 0           | 4 | Old Dawgs (CA)            | 3          | 0           | 8 | Top Gun 60 Softball (CA) |

#### Friday • March 22, 2013 • Hunter Park Softball Complex • Mesquite

| Time     | # | Runs |   | Team Name                 | Field | # | Runs |   | Team Name                 |
|----------|---|------|---|---------------------------|-------|---|------|---|---------------------------|
| 8:00 AM  | 1 | 7    | § | Greco/Arizona Hitmen      | 1     | 4 | 26   |   | Old Dawgs (CA)            |
| 8:00 AM  | 3 | 26   |   | Minnesota Masters / White | 2     | 2 | 14   | § | Timberworks Const. (CA)   |
| 9:30 AM  | 4 | 21   |   | Old Dawgs (CA)            | 1     | 3 | 15   |   | Minnesota Masters / White |
| 9:30 AM  | 2 | 24   | § | Timberworks Const. (CA)   | 2     | 7 | 25   |   | Smith Electric (AZ)       |
| 11:00 AM | 5 | 16   |   | Over The Edge (CA)        | 1     | 6 | 30   |   | Ryan's Way (UT)           |
| 11:00 AM | 8 | 28   |   | Top Gun 60 Softball (CA)  | 2     | 1 | 12   | § | Greco/Arizona Hitmen      |
| 12:30 PM | 7 | 15   |   | Smith Electric (AZ)       | 1     | 5 | 12   |   | Over The Edge (CA)        |
| 12:30 PM | 6 | 9    |   | Ryan's Way (UT)           | 2     | 8 | 20   |   | Top Gun 60 Softball (CA)  |

### Saturday • March 23, 2013 • Hunter Park Softball Complex • Mesquite

| Time     | # | Runs | Team Name                 | Field | # | Runs | Team Name                |
|----------|---|------|---------------------------|-------|---|------|--------------------------|
| 11:00 AM | 5 | 20   | Over The Edge (CA)        | 1     | 1 | 26   | § Greco/Arizona Hitmen   |
| 11:00 AM | 2 | 29   | § Timberworks Const. (CA) | 2     | 6 | 12   | Ryan's Way (UT)          |
| 11:00 AM | 3 | 16   | Minnesota Masters / White | 3     | 8 | 20   | Top Gun 60 Softball (CA) |
| 12:30 PM | 4 | 22   | Old Dawgs (CA)            | 1     | 7 | 21   | Smith Electric (AZ)      |

#### Seeding for 60-Major Double Elimination Bracket commencing Saturday afternoon - See Bracket

Format: Three (3) game Round Robin to seed 60-Major Double Elimination bracket

Teams #1-2 play Best 2 of 3 series for 60-Major+ Championship

Teams #3-8 play Double Elimination bracket for 60-Major Championship

Home Runs - Home Run Rule of LOWER rated team in game

Major+ = 9 per team per game, Walks

Major = 6 per team per game, Walks

Run Rules - RR and 60-Major bracket = 5 runs per ½ inning at bat (except open inning)