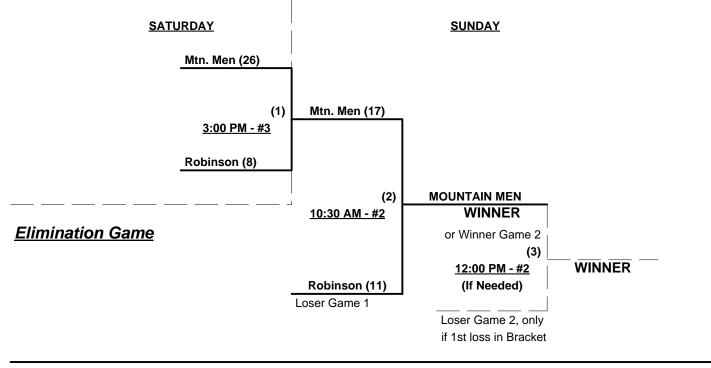

### Men's 50/55+ AA Division - 4 Teams

| <u>Win</u> | <u>Loss</u> |   | <u>50-AA</u>            | <u>Win</u> | <u>Loss</u> |   | <u>55-AA</u>            |
|------------|-------------|---|-------------------------|------------|-------------|---|-------------------------|
| 3          | 0           | 1 | Mountain Men (UT)       | 2          | 1           | 3 | Lights Out (CA)         |
| 1          | 2           | 2 | Robinson Transport (UT) | 0          | 3           | 4 | Scrap Iron Coyotes (CO) |

#### NOTE: Canyon's Complex is on Mountain Time • One hour ahead of Pacific Time • 10:00 AM (MDT) = 9:00 AM (PDT)

Format: Three (3) Game exhibition Round Robin prior to Best 2 of 3 Championship series

Teams #1-2 play Best 2 of 3 Series for 50-AA Championship