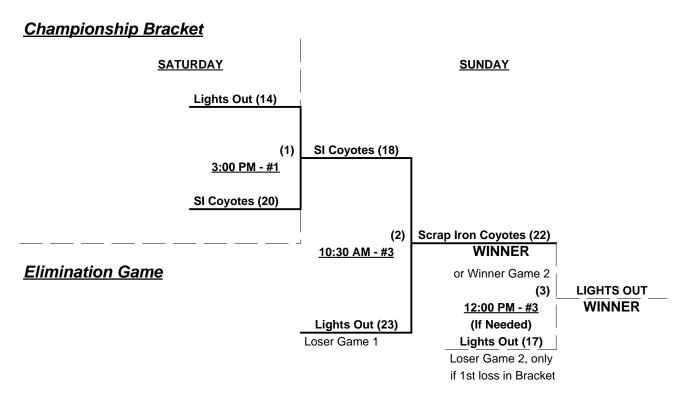

### Men's 50/55+ AA Division - 4 Teams

| <u>Win</u> | <u>Loss</u> |   | <u>50-AA</u>            | <u>Win</u> | <u>Loss</u> |   | <u>55-AA</u>            |
|------------|-------------|---|-------------------------|------------|-------------|---|-------------------------|
| 3          | 0           | 1 | Mountain Men (UT)       | 2          | 1           | 3 | Lights Out (CA)         |
| 1          | 2           | 2 | Robinson Transport (UT) | 0          | 3           | 4 | Scrap Iron Coyotes (CO) |

Teams #3-4 play Best 2 of 3 Series for 55-AA Championship

Home Runs - AA Rule = 1 per team per game, Outs

Run Rules - 5 runs per ½ inning at bat (except open inning)

Time Limits - RR = 65 + open inn. • Bracket = 70 + open inn. • Championship game(s) = 7 innings full **NOTE** SSUSA Official Rulebook §9.5 (Retrieving Home Run Balls) will be strictly enforced.

### Championship Bracket