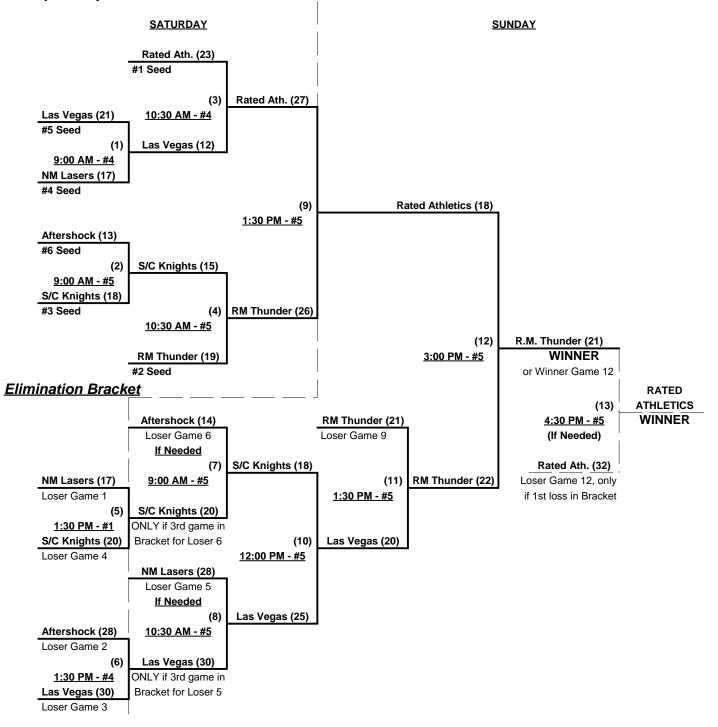

### Men's 50+ Major Division - 6 Teams

| N | <u>Vin</u> | <u>Loss</u> |   |                      | <u>Win</u> | <u>Loss</u> |   |                            |
|---|------------|-------------|---|----------------------|------------|-------------|---|----------------------------|
|   | 1          | 1           | 1 | Las Vegas D's (NV)   | 1          | 1           | 4 | Rocky Mtn. Thunder (CO)    |
| _ | 1          | 1           | 2 | New Mexico Lasers    | 0          | 2           | 5 | Scrap Iron Aftershock (CO) |
| _ | 2          | 0           | 3 | Rated Athletics (CA) | 1          | 1           | 6 | SoCal Knights (CA)         |

Seeding for 50-Major Three-Game-Guarantee Bracket commencing Saturday morning - See Bracket