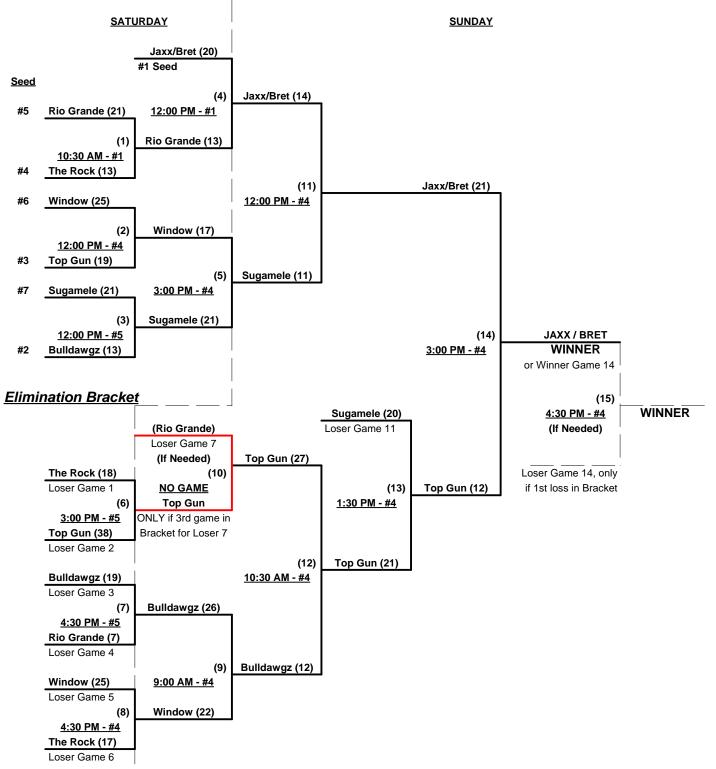

## Men's 50+ AAA Division - 7 Teams

| <u>Win</u> <u>Loss</u> |                    |
|------------------------|--------------------|
| 201 Ar                 | izona Bulldawgz    |
| 2 0 2 Ja               | xx/Bret (UT)       |
| 1 1 3 Ri               | o Grande 50's (NM) |
| 0 2 4 Su               | igamele Golf (CA)  |

| <u>Win</u> | Loss |
|------------|------|
| 1          | 1 1  |

1

2

1

0

5 The Rock WSC (WA)

6 Top Gun 50's (CA)

7 Window World (ID)

Seeding for 50-AAA Three-Game-Guarantee Bracket commencing Saturday morning - See Bracket

NOTE: Canyon's Complex is on Mountain Time • One hour ahead of Pacific Time • 10:00 AM (MDT) = 9:00 AM (PDT)

Format: Two (2) game Round Robin to seed 50-AAA Three-Game-Guarantee bracket