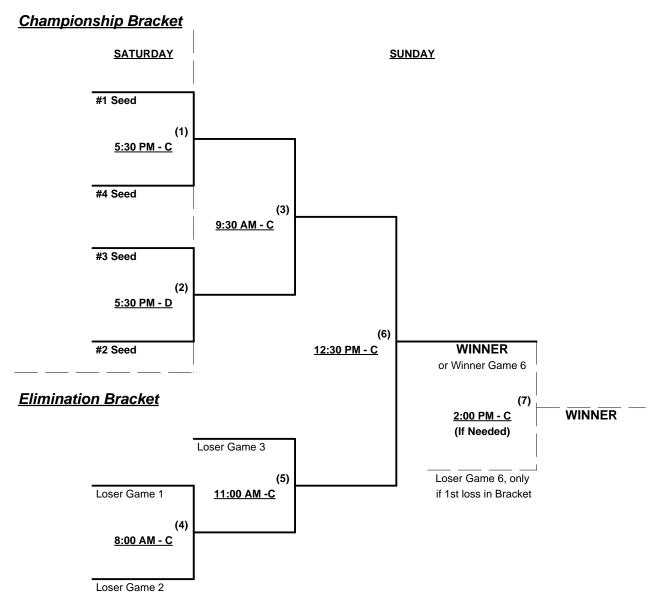

#### Thursday • May 2, 2013 • West Mobile County Park • Mobile

| Time     | #     | Runs | Team Name           | Field | # | Runs | Team Name         |
|----------|-------|------|---------------------|-------|---|------|-------------------|
| 12:30 PM | Semi  |      | Seed #3             | Α     |   |      | Seed #2           |
| 2:00 PM  | Final |      | Seed #1             | Α     |   |      | Semi-final Winner |
| 3:30 PM  | IF    |      | Seed #1 (if needed) | Α     |   |      | Final Winner      |

§ Team #1 GIVES 5-Run equalizer in all games (including playoff)

Format: Double Round Robin (4 games) to seed Championship Playoff

Seed #2 and Seed #1 play Semi-final • Winner plays Seed #1 for Championship

Conditional "IF" Game ONLY if unbeaten #1 Seed suffers first loss in FINAL

Home Runs - Open

Run Rules - Five (5) runs per ½ inning at bat (except open inning)

Time Limits - RR = 65 + open inn. • Bracket = 70 + open inn. • Championship game(s) = 7 innings full