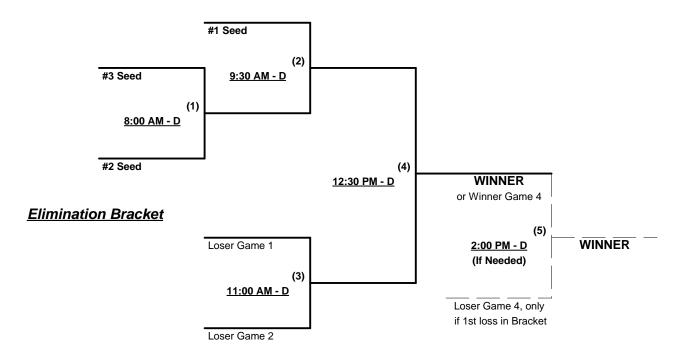

#### Seeding for Blue Division Double Elimination Bracket commencing Sunday morning • See bracket for details

**Format:** Mixed Round Robin to seed Blue Division Championship Brackets

Teams #1-3 play Double Elimination bracket for Blue Group Championship

Teams #4-5 play Best 2 of 3 series for Men's 65+ Championship

Home Runs - Home Run rule of LOWER rated team in game

Major Rule = 6 per team per game, Walks

AAA Rule = 3 per team per game, Outs

AA Rule = 1 per team per game, Outs