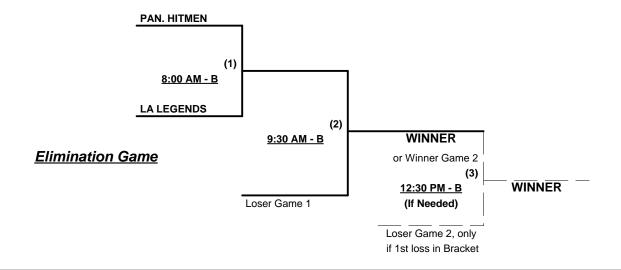

Teams #4-5 play Best 2 of 3 series for Men's 65+ Championship

Home Runs - Home Run rule of LOWER rated team in game

Major Rule = 6 per team per game, Walks

AAA Rule = 3 per team per game, Outs

AA Rule = 1 per team per game, Outs

- § Team #2 GIVES 5-Run OR 11-defensive-player equalizer in ALL games (including bracket)
- ¶ Team #5 RECEIVES 5-Run OR 11-defensive-player equalizer in ALL games (including bracket)
- ¥ Exhibition for Team #1 (ONLY) Does NOT count in Round Robin standings