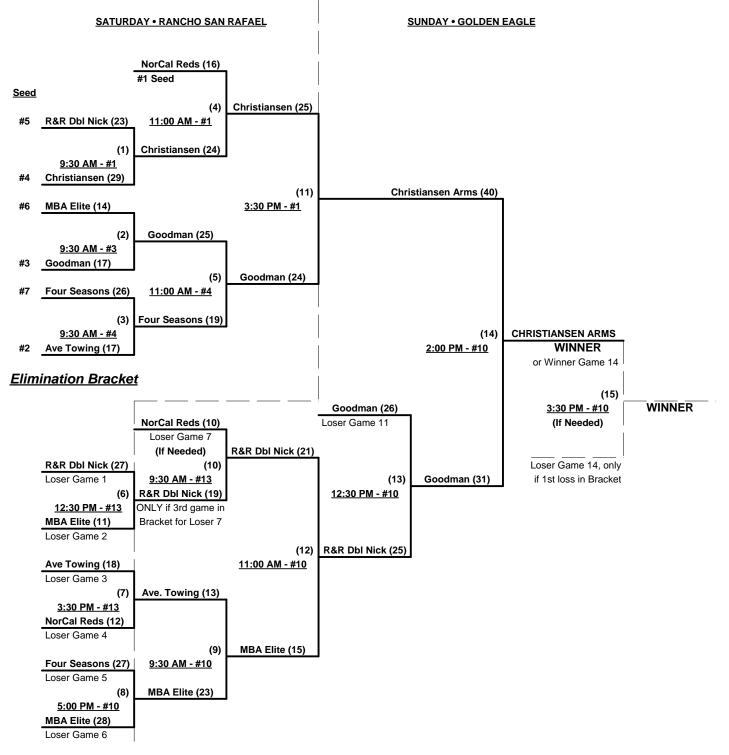

#### Men's 55+ Major Division - 7 Teams

#### Championship Bracket

Rev. 05/24/2013