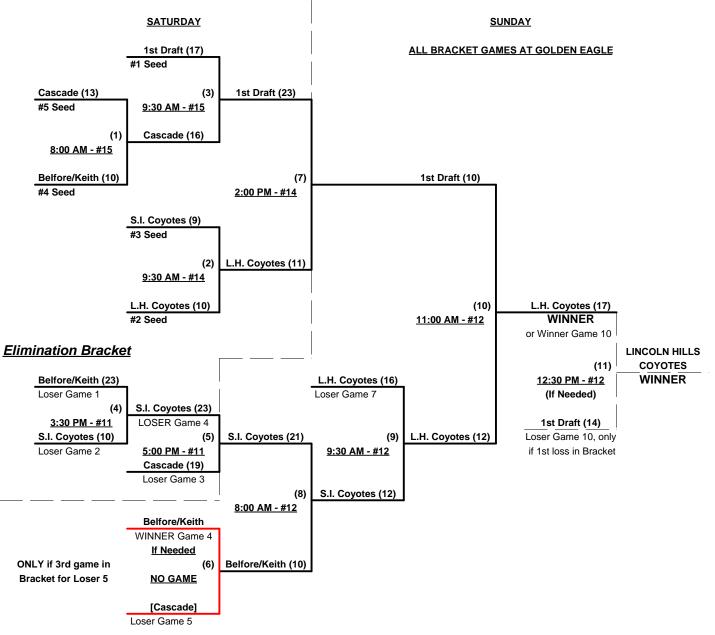

me-Guarantede Bracket commencing Saturday morning AT GOLDEN EAGLE

**Format:** Two (2) game Round Robin to seed 55-AA Three-Game-Guarantee Championship bracket Home Runs - AA Rule = 1 per Team per Game, Outs

**NOTE** SSUSA Official Rulebook §9.5 (Retrieving Home Run Balls) will be strictly enforced.

Run Rules - 5 runs per ½ inning at bat (except open inning)

Time Limits -  $RR = 65 + open inn. \bullet Bracket = 70 + open inn. \bullet Championship game(s) = 7 innings full$ Tie Breakers - Head to head (in full RR only), least runs allowed, run differential, coin toss

#### Schedule Subject to Change at Discretion of Tournament and Field Directors



SSUSA's Rock 'n Reno Challenge Cup 2013

Reno and Sparks, Nevada May 24 - 26, 2013

Rev. 05/26/2013

#### Men's 55+ AA Division - 5 Teams