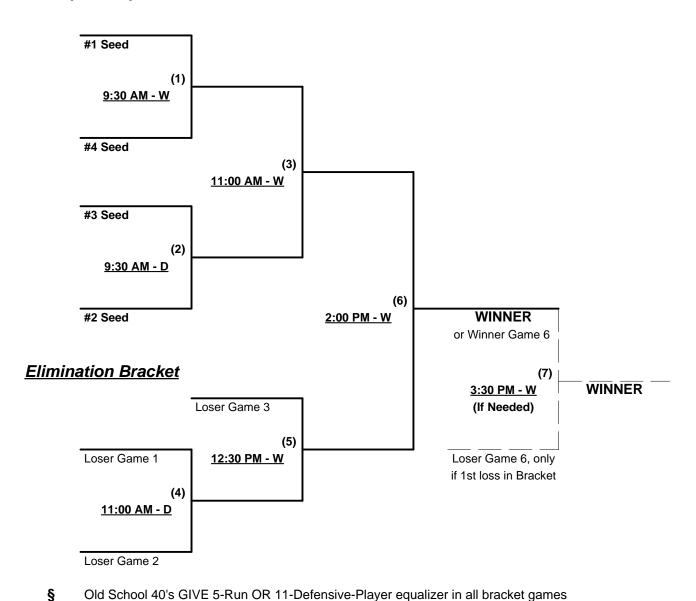

## Women's 40+ Masters Division • 4 Teams

#### **Championship Bracket**

Old School 40's GIVE 5-Run OR 11-Defensive-Player equalizer in all bracket games

| SATURDAY | BIG LEAGUE DREAMS SPORTS COMPLEX • CATHEDRAL CITY |                  |                  |                  |                  |  |  |  |  |  |
|----------|---------------------------------------------------|------------------|------------------|------------------|------------------|--|--|--|--|--|
| MARCH 2  | PAWTUCKET                                         | FENWAY           | YANKEE           | WRIGLEY          | DES MOINES       |  |  |  |  |  |
| 12:00 PM | 40-Men (6 v 8)                                    | 40-Men (3 v 1)   | 40-Men (2 v 7)   | 40-Women (4 v 3) | 40-Women (1 v 2) |  |  |  |  |  |
| 01:30 PM | 40-Men (9 v 6)                                    | 40-Men (4 v 3)   | 40-Men (5 v 2)   | 40-Women (2 v 4) | 40-Women (3 v 1) |  |  |  |  |  |
| 03:00 PM | 40-Men (7 v 9)                                    | 40-Men (8 v 4)   | 40-Men (1 v 5)   | TEAM BREAK •     | GAME #3 @ 3:30   |  |  |  |  |  |
| 04:30 PM | SEEDING BRE                                       | AK • BRACKET BEG | 40-Women (1 v 4) | 40-Women (3 v 2) |                  |  |  |  |  |  |
| 05:00 PM | 40-Men - #3                                       | 40-Men - #4      | 40-Men - #1      |                  |                  |  |  |  |  |  |
| 06:30 PM | 40-Men - #2                                       | 40-Men - #6      | 40-Men - #5      |                  |                  |  |  |  |  |  |
|          |                                                   |                  |                  |                  |                  |  |  |  |  |  |
| SUNDAY   | BIG LEAGUE DREAMS SPORTS COMPLEX • CATHEDRAL CITY |                  |                  |                  |                  |  |  |  |  |  |
| MARCH 3  | PAWTUCKET                                         | FENWAY           | YANKEE           | WRIGLEY          | DES MOINES       |  |  |  |  |  |
| 08:00 AM | 40-Men - #10                                      | 40-Men - #8      | 40-Men - #7      | OPEN             | 40-Men - #9      |  |  |  |  |  |
| 09:30 AM |                                                   | 40-Men - #12     | 40-Men - #11     | 40-Women - #1    | 40-Women - #2    |  |  |  |  |  |
| 11:00 AM |                                                   | 40-Men - #13     | 40-Men - #14     | 40-Women - #4    | 40-Women - #3    |  |  |  |  |  |
| 12:30 PM |                                                   |                  | 40-Men - #15     | 40-Women - #5    |                  |  |  |  |  |  |
| 02:00 PM |                                                   |                  | 40-Men - WIN     | 40-Women - WIN   |                  |  |  |  |  |  |
| 03:30 PM |                                                   |                  | 40-Men - IF      | 40-Women - IF    |                  |  |  |  |  |  |