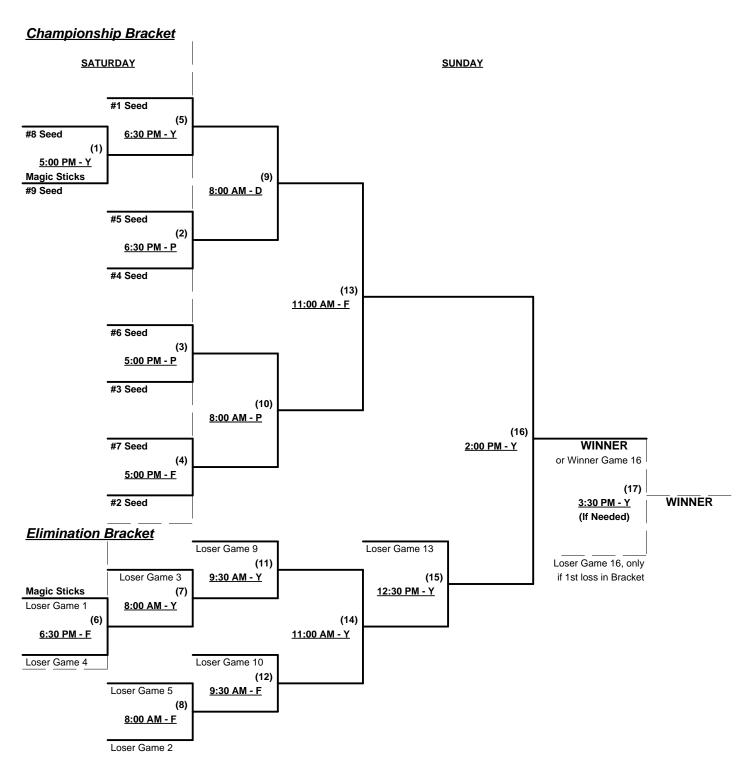

#### Men's 40+ Masters Division • 9 Teams

§ Team Braves GIVES 5-Run equalizer in all bracket games

Rev. 02/26/2013