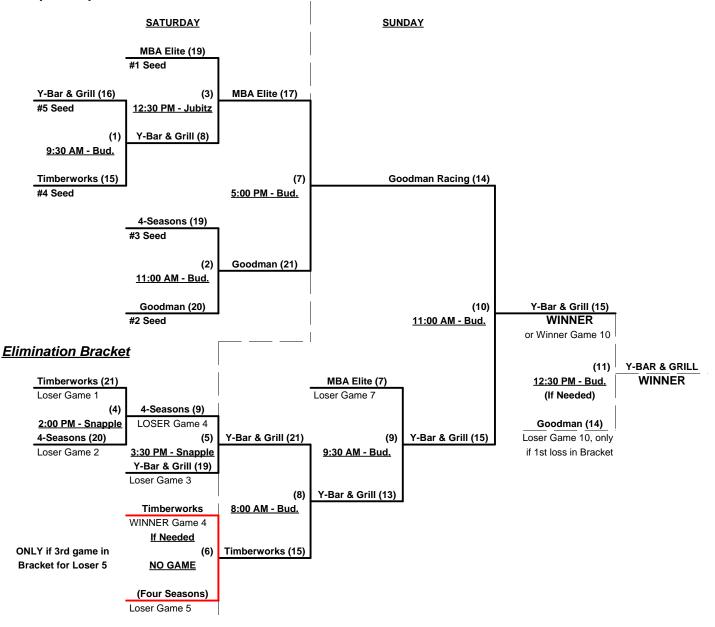

## Men's 55/60+ Platinum Division - 5 Teams

| <u>Win</u> | <u>Loss</u> |   |                       | <u>Win</u> | <u>Loss</u> |   |                         |
|------------|-------------|---|-----------------------|------------|-------------|---|-------------------------|
| 1          | 1           | 1 | Four Seasons/W&W (OR) | 1          | 1           | 4 | The Y Bar & Grill (WA)  |
| 1          | 1           | 2 | Goodman Racing (WA)   | 1          | 1           | 5 | Timberworks Const. (CA) |
| 1          | 1           | 3 | MBA Elite (CA)        |            |             |   |                         |

Seeding for 55/60-Platinum Three-game-guarantee bracket commencing Saturday morning - See Bracket