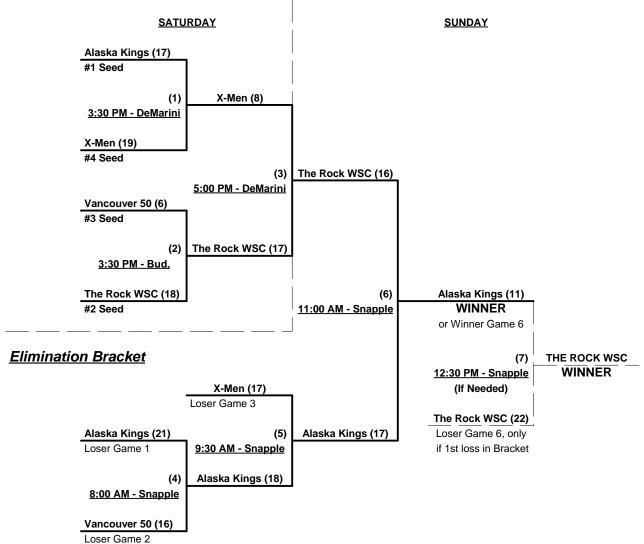

### Men's 50/55+ AAA Division - 4 Teams

|   | <u>Win</u> | <u>Loss</u> |   |                 | <u>Win</u> | <u>Loss</u> |   |                         |
|---|------------|-------------|---|-----------------|------------|-------------|---|-------------------------|
|   | 0          | 3           | 1 | X-Men 55's (BC) | 2          | 1           | 3 | The Rock WSC (WA)       |
| _ | 3          | 0           | 2 | Alaska Kings    | 1          | 2           | 4 | Vancouver USA 50's (WA) |

§ Team #1 RECEIVES 5-Run OR 11-Defensive-player equalizer in ALL games (including bracket)

Seeding for 50/55-AAA Double Elimination bracket commencing SATURDAY afternoon - See Bracket for details

### FIELD CODES: B=Budweiser • DS=Dick's Sports • DM=DeMarini • J=Jubitz • M=Marathon • S=Snapple

Format: Full (3-game) Round Robin to seed 50/55-AAA Double Elimination bracket

If Team #1 wins bracket, Runner-up receives 50-AAA 1st Place awards and 2014 TOC bid.

### **Championship Bracket**