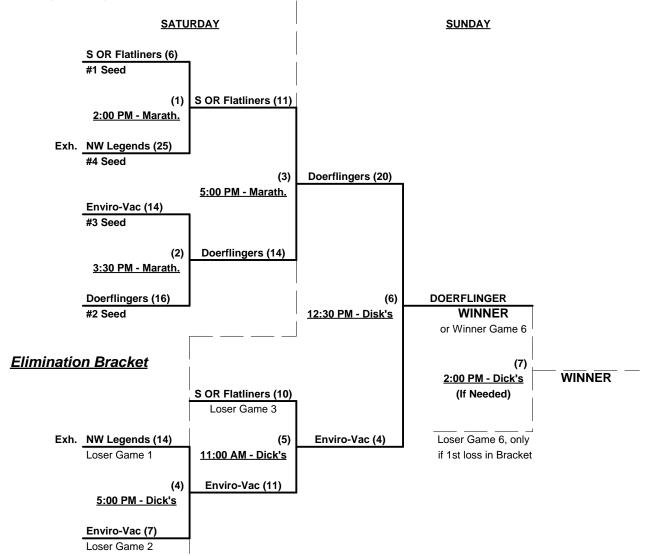

### Men's 50+ Platinum Division - 4 Teams

|   | <u>Win</u> | Loss |   |                             | <u>Win</u> | Loss |   |                           |
|---|------------|------|---|-----------------------------|------------|------|---|---------------------------|
|   | 2          | 1    | 1 | Northwest Legends (WA)      | 1          | 2    | 4 | Enviro-Vac Marauders (BC) |
| _ | •          | •    | 2 | CornerStone 50's (OR) • OUT | 2          | 1    | 5 | So. Oregon Flatliners     |
|   | 1          | 2    | 3 | Doerflinger (WA)            |            |      |   |                           |

§ Team #1 GIVES 5-Run or 11-Defensive-player equalizer in ALL games (including bracket)

Seeding for 50-Platinum Double Elimination bracket commencing Saturday afternoon - See bracket for details

#### FIELD CODES: B=Budweiser • DS=Dick's Sports • DM=DeMarini • J=Jubitz • M=Marathon • S=Snapple

Format: Full (3-game) Round Robin to seed 50-Platinum Double Elimination bracket

NOTE: NW Legends plays "Exhibition" • Seeded last (#4) and cannot advance in bracket

#### Championship Bracket

June 21 - 23, 2013

Rev. 07/12/2013