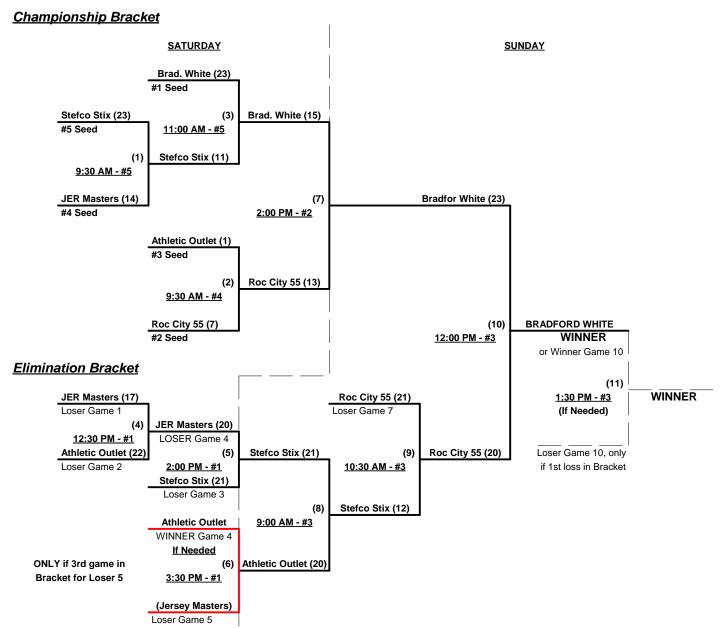

#### Men's 55/60+ Gold Division - 7 Teams

|   | <u>Win</u> | <u>Loss</u> |   |                              | <u>Win</u> | <b>Loss</b> |   |                         |
|---|------------|-------------|---|------------------------------|------------|-------------|---|-------------------------|
|   | 1          | 2           | 1 | Pace Electronics (NY)        | 2          | 0           | 5 | Bradford White (NJ)     |
| _ | 1          | 2           | 2 | Syracuse Merchants (NY)      | 1          | 1           | 6 | Jersey Masters (NJ)     |
| _ | 2          | 0           | 3 | Roc City 55's (NY)           | 0          | 2           | 7 | Stefco Silver Stix (ON) |
| _ | 1          | 1           | 4 | Athletic Outlet/Travato (NY) |            |             |   |                         |

<sup>§</sup> Teams #1-2 GIVE 5-Run OR 11-Defensive-player equalizer in games vs. Teams #3-7

Seeding for 55/60-Silver Three-game-guarantee bracket commencing Saturday morning • See Bracket

Format: Mixed Round Robin to seed 55/60-Silver Three-game-guarantee bracket

Teams #1-2 play Best 2 of 3 Championship Series for 60-Major title ON SATURDAY

Teams #3-7 play Three-game-guarantee bracket for 55/60-Silver Championship