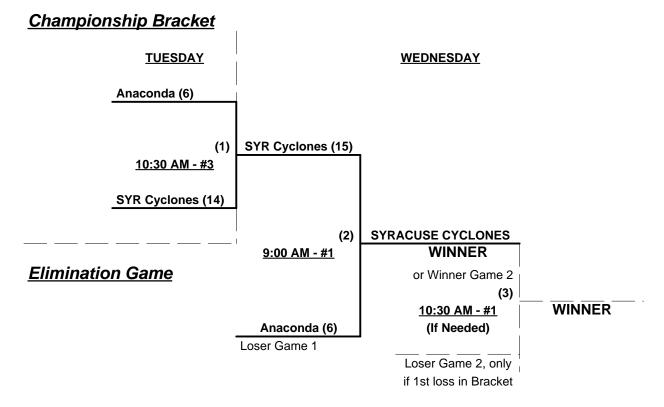

#### Men's 65/70/75+ Gold Division - 6 Teams

|   | <u>Win</u> | <u>Loss</u> |   |                            | <u>Win</u> | <u>Loss</u> |   |                            |
|---|------------|-------------|---|----------------------------|------------|-------------|---|----------------------------|
|   | 2          | 1           | 1 | Anaconda Sports (NY)       | 1          | 2           | 4 | Hannington's of Mass. (MA) |
| _ | 2          | 1           | 2 | Syracuse Cyclones 70 (NY)  | 3          | 0           | 5 | Pittsburgh Gold (PA)       |
|   | 0          | 3           | 3 | Brookhouse Restaurant (NY) | 1          | 2           | 6 | Hamel Builders 75's (MD)   |

#### Monday - August 26, 2013 • Hopkins Rd. Park Softball Complex • Liverpool

| Time     | # | Runs | Team Name                         | Field | # | Runs | Team Name                   |
|----------|---|------|-----------------------------------|-------|---|------|-----------------------------|
| 9:00 AM  | 2 | 20   | § Syracuse Cyclones 70 (NY)       | 1     | 3 | 6    | Brookhouse Restaurant (NY)  |
| 9:00 AM  | 6 | 18   | Hamel Builders 75's (MD)          | 2     | 5 | 19   | Pittsburgh Gold (PA)        |
| 9:00 AM  | 1 | 13   | Anaconda Sports (NY)              | 3     | 4 | 12   | Hannington's of Mass. (MA)  |
| 10:30 AM | 3 | 11   | <b>Brookhouse Restaurant (NY)</b> | 1     | 6 | 12   | Hamel Builders 75's (MD)    |
| 10:30 AM | 5 | 17   | Pittsburgh Gold (PA)              | 2     | 1 | 16   | Anaconda Sports (NY)        |
| 10:30 AM | 4 | 15   | Hannington's of Mass. (MA)        | 3     | 2 | 9    | § Syracuse Cyclones 70 (NY) |

#### Tuesday - August 27, 2013 • Hopkins Rd. Park Softball Complex • Liverpool

| Time    | # | Runs | Team Name                         | Field | # | Runs | Team Name                  |
|---------|---|------|-----------------------------------|-------|---|------|----------------------------|
| 9:00 AM | 5 | 11   | Pittsburgh Gold (PA)              | 1     | 4 | 10   | Hannington's of Mass. (MA) |
| 9:00 AM | 3 | 7    | <b>Brookhouse Restaurant (NY)</b> | 2     | 1 | 14   | Anaconda Sports (NY)       |
| 9:00 AM | 2 | 11   | § Syracuse Cyclones 70 (NY)       | 3     | 6 | 10   | Hamel Builders 75's (MD)   |

§ Team #2 RECEIVES 5-Run equalizer in ALL games (including Best 2 of 3 Series)

#### Seeding for 70/75-Gold Double Elimination bracket commencing Tuesday afternoon • See Bracket for details

Format: Mixed 3-game Round Robin to seed 70/75-Gold Double Elimination bracket

Teams #1-2 play Best 2 of 3 Championship Series for 65/70-AA title

Teams #3-6 play Double Elimination bracket for 70/75-Gold Championship

Home Runs - Home Run rule of LOWER rated team in game

AAA = 3 per team per game, Outs AA = 1 per team per game, Outs

NOTE SSUSA Official Rulebook §9.5 (Retrieving Home Run Balls) will be strictly enforced.

### Men's 65/70+ AA Division - 2 Teams

Rev. 08/28/2013