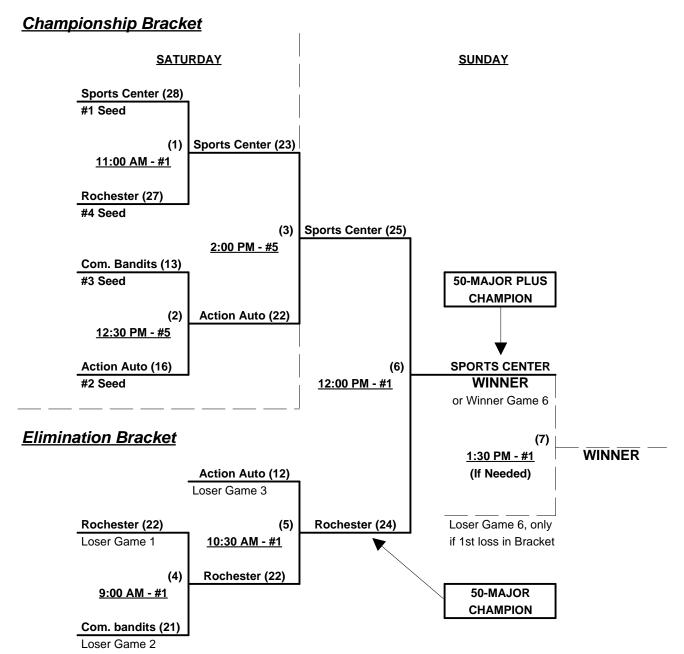

#### Men's 50+ Platinum Division - 4 Teams

|   | <u>Win</u> | <u>Loss</u> |   |                        | <u>Win</u> | <u>Loss</u> |   |                            |
|---|------------|-------------|---|------------------------|------------|-------------|---|----------------------------|
|   | 3          | 0           | 1 | Sports Center (RI)     | •          | •           | 4 | Northeast Storm (NY) • OUT |
| _ |            |             |   | Action Auto Parts (RI) | 0          | 3           | 5 | Rochester NY/Genesee       |
|   | 1          | 2           | 3 | Combat Bandits (ON)    |            |             |   |                            |

#### Seeding for 50-Platinum Double Elimination bracket commencing Saturday morning • See Bracket

Format: Three (3) game Round Robin to seed 50-Platinum Double Elimination bracket

If Team #1 wins bracket, runner-up also receives 1st place awards and 50-Major TOC bid