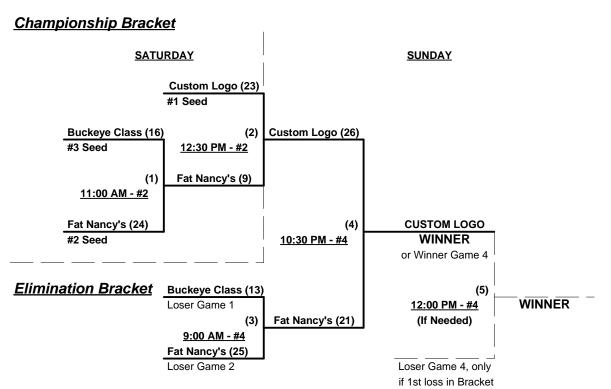

#### Men's 50/55+ Gold Division - 6 Teams

|   | <u>Win</u> | Loss |   | <u>50-AAA</u>                | <u>Win</u> | <u>Loss</u> |   | <u>55-Major</u>           |
|---|------------|------|---|------------------------------|------------|-------------|---|---------------------------|
|   | 1          | 2    | 1 | Buckeye Classics (OH)        | 1          | 2           | 4 | Fat Nancy's/Gubiotti (NY) |
| _ | 3          | 0    | 2 | Custom Logo (NY)             | 2          | 1           | 5 | Roncones (NY)             |
| _ | 1          | 2    | 3 | Fat Nancy's Buck Lounge (NY) | 1          | 2           | 6 | Tri-State Merchants (PA)  |

#### Seeding for 50-AAA & 55-Major Double elimination brackets commencing Saturday morning • See Brackets

Format: Mixed three (3) game Round Robin to seed 50-AAA and 55-Major Double elimination brackets.