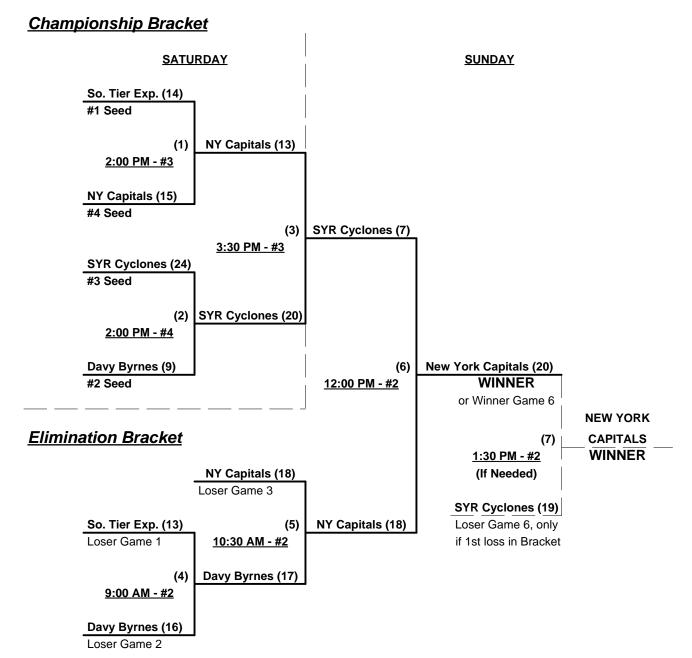

#### Men's 60+ AA Division - 4 Teams

| <u>Win</u> | <u>Loss</u> |   |                   | <u>Win</u> | Loss |   |                            |
|------------|-------------|---|-------------------|------------|------|---|----------------------------|
| 1          | 2           | 1 | Davy Byrnes (CT)  | 3          | 0    | 3 | Southern Tier Express (NY) |
| 1          | 2           | 2 | New York Capitals | 1          | 2    | 4 | Syracuse Cyclones 60 (NY)  |

#### Friday - August 23, 2013 • Hopkins Rd. Park Softball Complex • Liverpool

|         |   | Runs | Team Name                  | Field | # | Runs | Team Name                  |
|---------|---|------|----------------------------|-------|---|------|----------------------------|
| 1:00 PM | 1 | 36   | Davy Byrnes (CT)           | 4     | 2 | 20   | New York Capitals          |
| 2:30 PM | 3 | 21   | Southern Tier Express (NY) | 3     | 1 | 20   | Davy Byrnes (CT)           |
| 2:30 PM | 2 | 21   | New York Capitals          | 4     | 4 | 15   | Syracuse Cyclones 60 (NY)  |
| 4:00 PM | 4 | 15   | Syracuse Cyclones 60 (NY)  | 4     | 3 | 18   | Southern Tier Express (NY) |

#### Saturday - August 24, 2013 • Hopkins Rd. Park Softball Complex • Liverpool

| Time    | # | Runs | Team Name         | Field | # | Runs | Team Name                  |
|---------|---|------|-------------------|-------|---|------|----------------------------|
| 9:30 AM | 1 | 18   | Davy Byrnes (CT)  | 2     | 4 | 19   | Syracuse Cyclones 60 (NY)  |
| 9:30 AM | 2 | 10   | New York Capitals | 3     | 3 | 14   | Southern Tier Express (NY) |

Seeding for 60-AA Double Elimination bracket commencing Saturday afternoon • See Bracket for details

Format: Full (3-game) Round Robin to seed 60-AA Double Elimination bracket

Home Runs - AA = 1 per team per game, Outs

Tie Breakers - Head to head (in full RR only), least runs allowed, run differential, coin toss

Rev. 08/28/2013

#### Men's 60+ AA Division - 4 Teams

Rev. 08/28/2013