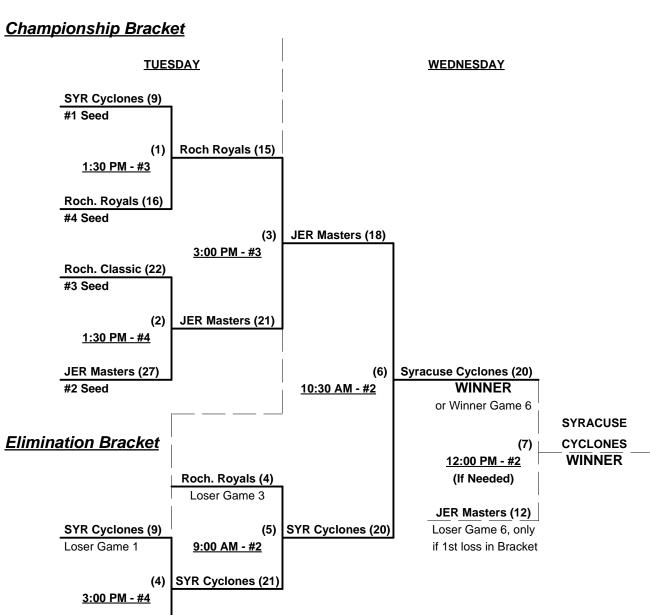

#### Men's 65+ AAA Division - 4 Teams

| <u>Win</u> | Loss |   |                         | <u>Win</u> | <u>Loss</u> |   |                           |
|------------|------|---|-------------------------|------------|-------------|---|---------------------------|
| 2          | 1    | 1 | Jersey Masters (NJ)     | 0          | 3           | 3 | Rochester Royals (NY)     |
| 1          | 2    | 2 | Rochester Classics (NY) | 3          | 0           | 4 | Syracuse Cyclones 65 (NY) |

#### Monday - August 26, 2013 • Hopkins Rd. Park Softball Complex • Liverpool

|          |   | Runs | Team Name                 | Field | # | Runs | Team Name                 |
|----------|---|------|---------------------------|-------|---|------|---------------------------|
| 12:00 PM | 1 | 23   | Jersey Masters (NJ)       | 1     | 2 | 16   | Rochester Classics (NY)   |
| 12:00 PM | 4 | 18   | Syracuse Cyclones 65 (NY) | 2     | 3 | 3    | Rochester Royals (NY)     |
| 1:30 PM  | 2 | 7    | Rochester Classics (NY)   | 1     | 4 | 22   | Syracuse Cyclones 65 (NY) |
| 1:30 PM  | 3 | 16   | Rochester Royals (NY)     | 2     | 1 | 32   | Jersey Masters (NJ)       |

#### Tuesday - August 27, 2013 • Hopkins Rd. Park Softball Complex • Liverpool

| Time     | # | Runs | Team Name               | Field | # | Runs | Team Name                 |
|----------|---|------|-------------------------|-------|---|------|---------------------------|
| 10:30 AM | 1 | 15   | Jersey Masters (NJ)     | 1     | 4 | 19   | Syracuse Cyclones 65 (NY) |
| 10:30 AM | 2 | 23   | Rochester Classics (NY) | 2     | 3 | 13   | Rochester Royals (NY)     |

Seeding for 65-AAA Double Elimination bracket commencing Tuesday afternoon • See Bracket for details

Format: Full (3-game) Round Robin to seed 65-AAA Double Elimination bracket

Home Runs - AAA = 3 per team per game, Outs

Tie Breakers - Head to head (in full RR only), least runs allowed, run differential, coin toss

Roch. Classics (4)
Loser Game 2

#### Men's 65+ AAA Division - 4 Teams

Rev. 08/28/2013