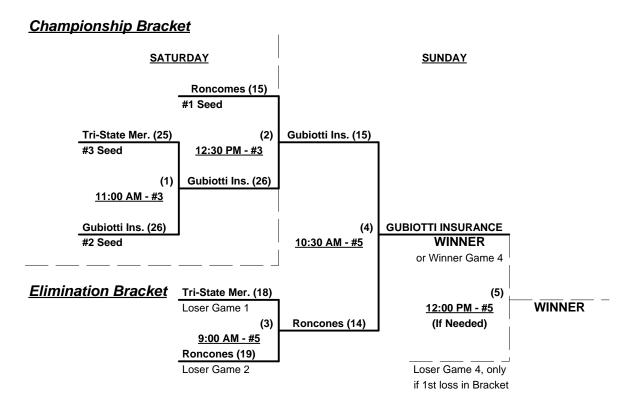

#### Men's 50/55+ Gold Division - 6 Teams

|   | <u>Win</u> | Loss |   | <u>50-AAA</u>                | <u>Win</u> | <u>Loss</u> |   | <u>55-Major</u>           |
|---|------------|------|---|------------------------------|------------|-------------|---|---------------------------|
|   | 1          | 2    | 1 | Buckeye Classics (OH)        | 1          | 2           | 4 | Fat Nancy's/Gubiotti (NY) |
| _ | 3          | 0    | 2 | Custom Logo (NY)             | 2          | 1           | 5 | Roncones (NY)             |
| _ | 1          | 2    | 3 | Fat Nancy's Buck Lounge (NY) | 1          | 2           | 6 | Tri-State Merchants (PA)  |

#### Seeding for 50-AAA & 55-Major Double elimination brackets commencing Saturday morning • See Brackets

Format: Mixed three (3) game Round Robin to seed 50-AAA and 55-Major Double elimination brackets.