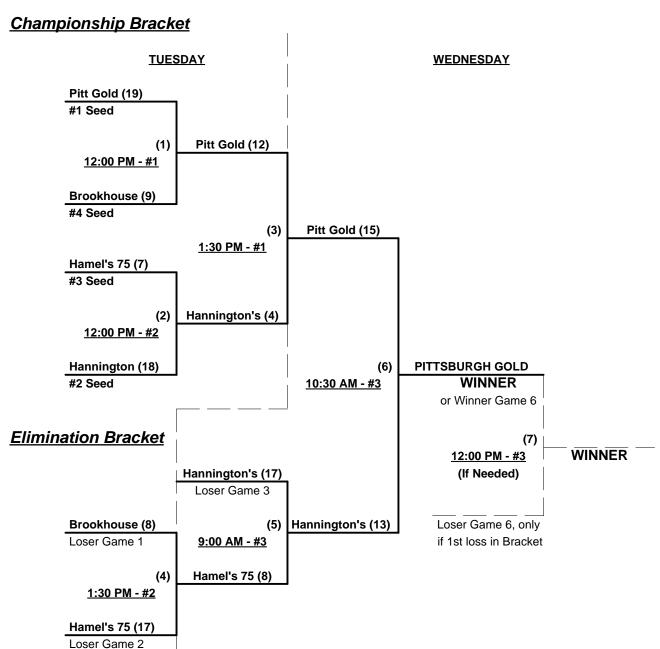

#### Men's 65/70/75+ Gold Division - 6 Teams

|   | <u>Win</u> | <u>Loss</u> |   |                            | <u>Win</u> | <u>Loss</u> |   |                            |
|---|------------|-------------|---|----------------------------|------------|-------------|---|----------------------------|
|   | 2          | 1           | 1 | Anaconda Sports (NY)       | 1          | 2           | 4 | Hannington's of Mass. (MA) |
| _ | 2          | 1           | 2 | Syracuse Cyclones 70 (NY)  | 3          | 0           | 5 | Pittsburgh Gold (PA)       |
|   | 0          | 3           | 3 | Brookhouse Restaurant (NY) | 1          | 2           | 6 | Hamel Builders 75's (MD)   |

#### Monday - August 26, 2013 • Hopkins Rd. Park Softball Complex • Liverpool

| Time     | # | Runs | Team Name                         | Field | # | Runs | Team Name                   |
|----------|---|------|-----------------------------------|-------|---|------|-----------------------------|
| 9:00 AM  | 2 | 20   | § Syracuse Cyclones 70 (NY)       | 1     | 3 | 6    | Brookhouse Restaurant (NY)  |
| 9:00 AM  | 6 | 18   | Hamel Builders 75's (MD)          | 2     | 5 | 19   | Pittsburgh Gold (PA)        |
| 9:00 AM  | 1 | 13   | Anaconda Sports (NY)              | 3     | 4 | 12   | Hannington's of Mass. (MA)  |
| 10:30 AM | 3 | 11   | <b>Brookhouse Restaurant (NY)</b> | 1     | 6 | 12   | Hamel Builders 75's (MD)    |
| 10:30 AM | 5 | 17   | Pittsburgh Gold (PA)              | 2     | 1 | 16   | Anaconda Sports (NY)        |
| 10:30 AM | 4 | 15   | Hannington's of Mass. (MA)        | 3     | 2 | 9    | § Syracuse Cyclones 70 (NY) |

#### Tuesday - August 27, 2013 • Hopkins Rd. Park Softball Complex • Liverpool

| Time    | # | Runs | Team Name                         | Field | # | Runs | Team Name                  |
|---------|---|------|-----------------------------------|-------|---|------|----------------------------|
| 9:00 AM | 5 | 11   | Pittsburgh Gold (PA)              | 1     | 4 | 10   | Hannington's of Mass. (MA) |
| 9:00 AM | 3 | 7    | <b>Brookhouse Restaurant (NY)</b> | 2     | 1 | 14   | Anaconda Sports (NY)       |
| 9:00 AM | 2 | 11   | § Syracuse Cyclones 70 (NY)       | 3     | 6 | 10   | Hamel Builders 75's (MD)   |

§ Team #2 RECEIVES 5-Run equalizer in ALL games (including Best 2 of 3 Series)

#### Seeding for 70/75-Gold Double Elimination bracket commencing Tuesday afternoon • See Bracket for details

Format: Mixed 3-game Round Robin to seed 70/75-Gold Double Elimination bracket

Teams #1-2 play Best 2 of 3 Championship Series for 65/70-AA title

Teams #3-6 play Double Elimination bracket for 70/75-Gold Championship

Home Runs - Home Run rule of LOWER rated team in game

AAA = 3 per team per game, Outs AA = 1 per team per game, Outs

NOTE SSUSA Official Rulebook §9.5 (Retrieving Home Run Balls) will be strictly enforced.

#### Men's 70/75+ Gold Division - 4 Teams