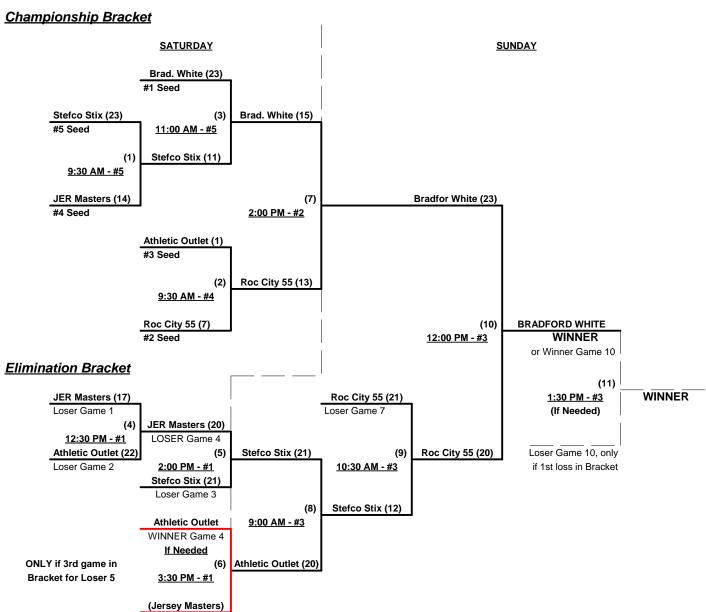

(Retrieving Home Run Balls) will be strictly enforced.

Run Rules - 5 runs per ½ inning at bat (except open inning)

Time Limits - RR = 65 + open inn. • Bracket = 70 + open inn. • Championship game(s) = 7 innings full

Tie Breakers - Head to head (in full RR only), least runs allowed, run differential, coin toss

Singleton Team Note - Singleton teams are placed in brackets with appropriate equalizers for rating or age variances to allow them to participate. In any such bracket, there is only one set of awards for 1st, 2nd and 3rd place. Singleton teams MUST win to earn TOC bid, and if

they do, the runner-up also earns a TOC bid in their age/rating.

Schedule Subject to Change at Discretion of Tournament and Field Directors



Rev. 08/28/2013

#### Men's 55/60+ Silver Division - 5 Teams



Loser Game 5



Rev. 08/28/2013

### Men's 60+ AA Division - 4 Teams

| <u>Win</u> | <u>Loss</u> |   |                   | <u>Win</u> | Loss |   |                            |
|------------|-------------|---|-------------------|------------|------|---|----------------------------|
| 1          | 2           | 1 | Davy Byrnes (CT)  | 3          | 0    | 3 | Southern Tier Express (NY) |
| 1          | 2           | 2 | New York Capitals | 1          | 2    | 4 | Syracuse Cyclones 60 (NY)  |

### Friday - August 23, 2013 • Hopkins Rd. Park Softball Complex • Liverpool

|         |   | Runs | Team Name                  | Field | # | Runs | Team Name                  |
|---------|---|------|----------------------------|-------|---|------|----------------------------|
| 1:00 PM | 1 | 36   | Da