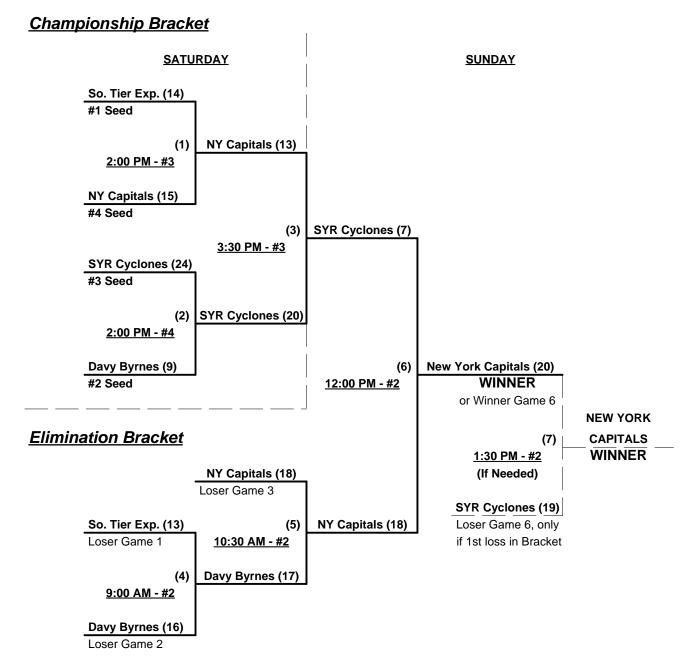

)  |
| 9:30 AM | 2 | 10   | New York Capitals | 3     | 3 | 14   | Southern Tier Express (NY) |

Seeding for 60-AA Double Elimination bracket commencing Saturday afternoon • See Bracket for details

Format: Full (3-game) Round Robin to seed 60-AA Double Elimination bracket

Home Runs - AA = 1 per team per game, Outs

NOTE SSUSA Official Rulebook §9.5 (Retrieving Home Run Balls) will be strictly enforced.

Run Rules - 5 runs per ½ inning at bat (except open inning)

Time Limits - RR = 65 + open inn. • Bracket = 70 + open inn. • Championship game(s) = 7 innings full

Tie Breakers - Head to head (in full RR only), least runs allowed, run differential, coin toss

Schedule Subject to Change at Discretion of Tournament and Field Directors



Rev. 08/28/2013

### Men's 60+ AA Division - 4 Teams