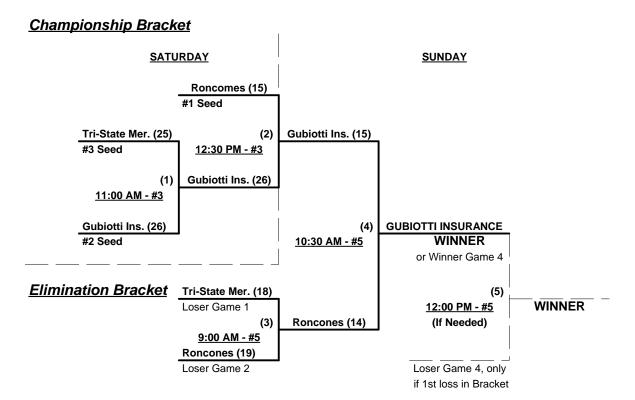

#### Men's 50/55+ Gold Division - 6 Teams

| <u>Win</u> | Loss |   | <u>50-AAA</u>                | <u>Win</u> | <b>Loss</b> |   | <u>55-Major</u>           |
|------------|------|---|------------------------------|------------|-------------|---|---------------------------|
| <br>1      | 2    | 1 | Buckeye Classics (OH)        | 1          | 2           | 4 | Fat Nancy's/Gubiotti (NY) |
| 3          | 0    | 2 | Custom Logo (NY)             | 2          | 1           | 5 | Roncones (NY)             |
| 1          | 2    | 3 | Fat Nancy's Buck Lounge (NY) | 1          | 2           | 6 | Tri-State Merchants (PA)  |

#### Seeding for 50-AAA & 55-Major Double elimination brackets commencing Saturday morning • See Brackets

Format: Mixed three (3) game Round Robin to seed 50-AAA and 55-Major Double elimination brackets.

#### Men's 55+ Major Division - 3 Teams