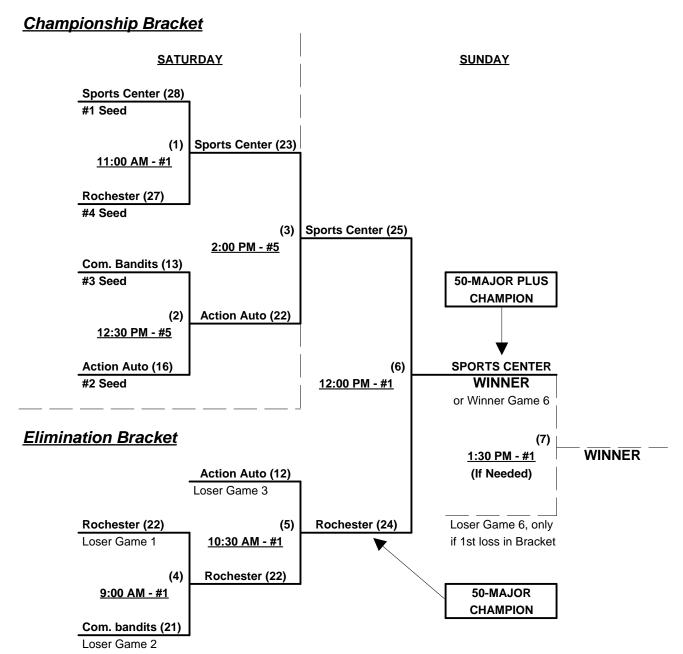

#### Men's 50+ Platinum Division - 4 Teams

| <u>Win</u> | <u>Loss</u> |   |                        | <u>Win</u> | <u>Loss</u> |   |                            |
|------------|-------------|---|------------------------|------------|-------------|---|----------------------------|
| 3          | 0           | 1 | Sports Center (RI)     | •          | •           | 4 | Northeast Storm (NY) • OUT |
|            |             |   | Action Auto Parts (RI) | 0          | 3           | 5 | Rochester NY/Genesee       |
| 1          | 2           | 3 | Combat Bandits (ON)    |            |             |   |                            |

#### Seeding for 50-Platinum Double Elimination bracket commencing Saturday morning • See Bracket

Format: Three (3) game Round Robin to seed 50-Platinum Double Elimination bracket

If Team #1 wins bracket, runner-up also receives 1st place awards and 50-Major TOC bid