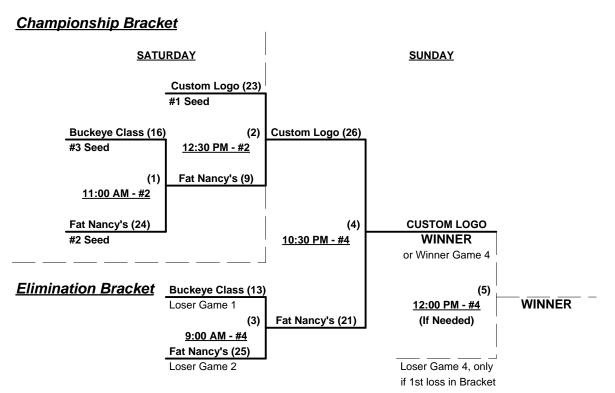

#### Men's 50/55+ Gold Division - 6 Teams

| <u>Win</u> | Loss |   | <u>50-AAA</u>                | <u>Win</u> | <b>Loss</b> |   | <u>55-Major</u>           |
|------------|------|---|------------------------------|------------|-------------|---|---------------------------|
| <br>1      | 2    | 1 | Buckeye Classics (OH)        | 1          | 2           | 4 | Fat Nancy's/Gubiotti (NY) |
| 3          | 0    | 2 | Custom Logo (NY)             | 2          | 1           | 5 | Roncones (NY)             |
| 1          | 2    | 3 | Fat Nancy's Buck Lounge (NY) | 1          | 2           | 6 | Tri-State Merchants (PA)  |

#### Seeding for 50-AAA & 55-Major Double elimination brackets commencing Saturday morning • See Brackets

Format: Mixed three (3) game Round Robin to seed 50-AAA and 55-Major Double elimination brackets.

#### Men's 50+ AAA Division - 3 Teams