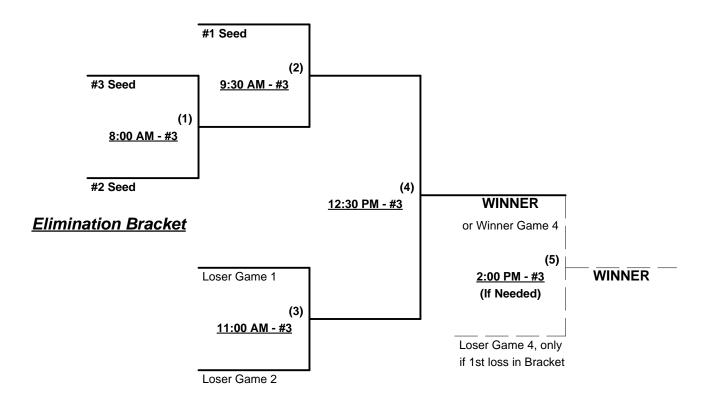

## Men's 50+ Major Division - 3 Teams

### **Championship Bracket**

Rev. 01/11/2013