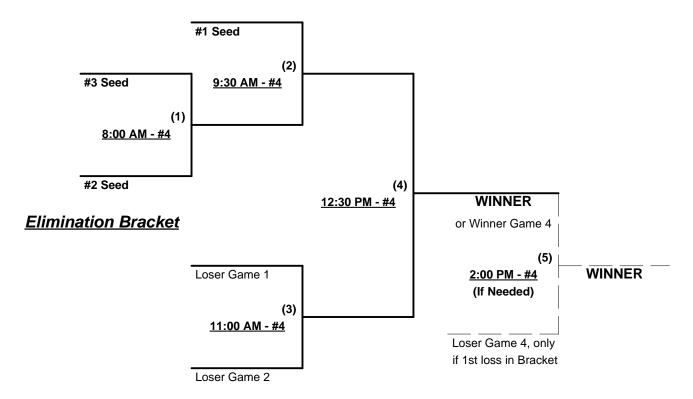

## Men's 50/55+ Major Plus Division - 3 Teams

### **Championship Bracket**

§ Summy's Nighthawks 55 RECEIVE 5-Run or 11-Defensive-Player equalizer in all bracket games.

Rev. 01/09/2013